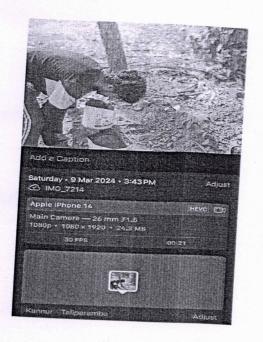

## Vegetable Garden Making – Sacred Heart L P School Mampoil

The initiative began early in the morning, with volunteers gathering at the designated area in the school grounds. The site was carefully chosen for its optimal sunlight exposure and accessibility to ensure the successful growth of the garden. The first step involved preparing the soil, a crucial process that involved clearing the land of weeds, tilling the earth, and enriching it with organic compost to create a fertile ground for the vegetables to thrive

Once the soil was ready, the volunteers, alongside interested students and teachers, began the planting process. The selection of vegetables was strategic, focusing on varieties that were not only easy to grow but also beneficial for the school's lunch program. Tomatoes, carrots, spinach, and beans were among the chosen crops, planted with care and precision to ensure they would yield a bountiful harvest.