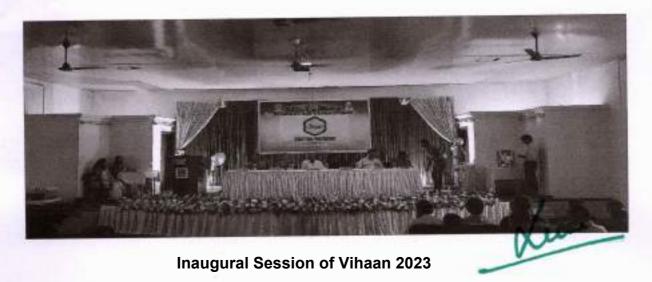

### VIHAAN 2023

The student induction programme "VIHAAN 2023" was conducted for the first year newly admitted students at Sree Narayana Guru college of Engineering . Technology

Kannur under APJ Abdul Kalam Technological University. The programme was held from 8th September 2023 to 15th September 2023 following the AICTE norms, for all the branches. The program structure includes sessions dealing with familiarization with College, Dept, Branches, Mentoring of the students and universal human values, interaction with prominent Alumni, physical activities, creative arts, literary activities, proficiency modules in English, Mathematics, and Computer Programming, lectures and workshops by eminent people, extra-curricular activities etc.

### DAY 2 (11th September): FORENOON

The official inauguration of "VIHAAN: To begin, to explore", to excel was held at the seminar hall. The Program was officially inaugurated by lighting the lamp. After the welcoming address by Dr Susan Abraham, Principal delivered the "ENGINEERS 'S OATH" to the newly admitted students. Sri. T K Rajendran ,Vice President, Sree Bhakthi Samvardhini Yogam addressed the gathering with his knowledgeable words, outlined the importance of studies and human values and wished the students to bring out the best in them. Further, Mr. Jacob Thomas, HOD ME, Mr. Sunder V, HOD CSE, Ms. Mary Sonia George, HOD CE, Mrs Bindiya M C,