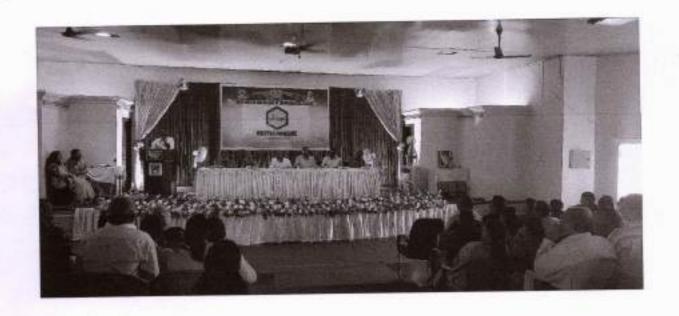

### VIHAAN 2023

The student induction programme "VIHAAN 2023" was conducted for the first year newly admitted students at Sree Narayana Guru college of Engineering . Technology

Kannur under APJ Abdul Kalam Technological University. The programme was held from 8th September 2023 to 15th September 2023 following the AICTE norms, for all the branches. The program structure includes sessions dealing with familiarization with College, Dept, Branches, Mentoring of the students and universal human values, interaction with prominent Alumni, physical activities, creative arts, literary activities, proficiency modules in English, Mathematics, and Computer Programming, lectures and workshops by eminent people, extra-curricular activities etc.

### DAY 2 (11th September): FORENOON

The official inauguration of "VIHAAN: To begin, to explore", to excel was held at the seminar hall. The Program was officially inaugurated by lighting the lamp. After the welcoming address by Dr Susan Abraham, Principal delivered the "ENGINEERS 'S OATH" to the newly admitted students. Sri. T K Rajendran ,Vice President, Sree Bhakthi Samvardhini Yogam addressed the gathering with his knowledgeable words, outlined the importance of studies and human values and wished the students to bring out the best in them. Further, Mr. Jacob Thomas, HOD ME, Mr. Sunder V, HOD CSE, Ms. Mary Sonia George, HOD CE, Mrs Bindiya M C,