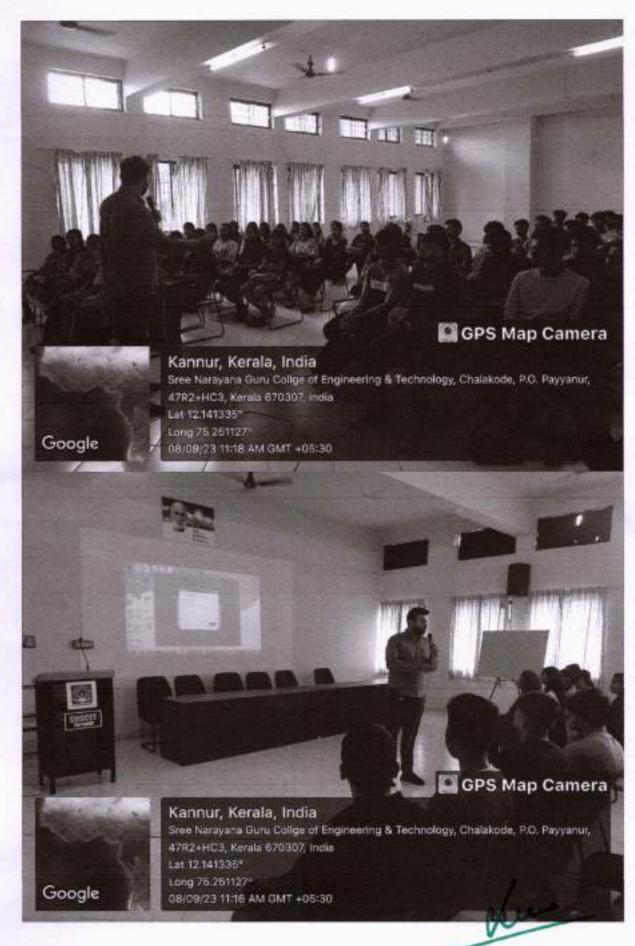

### DAY 2 (11th September): FORENOON

The official inauguration of "VIHAAN: To begin, to explore", to excel was held at the seminar hall. The Program was officially inaugurated by lighting the lamp. After the welcoming address by Dr Susan Abraham, Principal delivered the "ENGINEERS 'S OATH" to the newly admitted students. Sri. T K Rajendran ,Vice President, Sree Bhakthi Samvardhini Yogam addressed the gathering with his knowledgeable words, outlined the importance of studies and human values and wished the students to bring out the best in them. Further, Mr. Jacob Thomas, HOD ME, Mr. Sunder V, HOD CSE, Ms. Mary Sonia George, HOD CE, Mrs Bindiya M C,

After the inauguration the students were made to listen a session by Mr. Anup Nair, Managing Director, Martin Engineering Corporation on the topic "Roadmap for graduate students" till 12:30 PM.