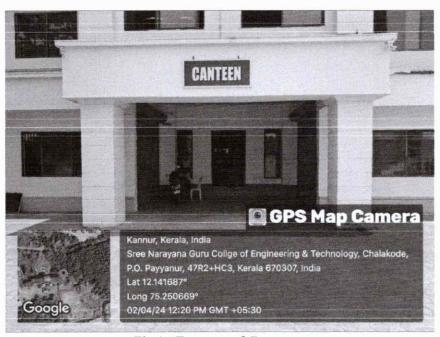

Fig 1: Entrance of Canteen

Dr. LEENA A V
PRINCIPAL
SREE NARAYANA GURU COLLEGE OF
ENGINEERING & TECHNOLOGY
PAYYANUR, KANNUR

Fig 2: College Canteen

The Contractor of the Canteen is selected according to the available and suitable quotations. A well-experienced person in food services management, his team is managing the canteen of SNGCET.