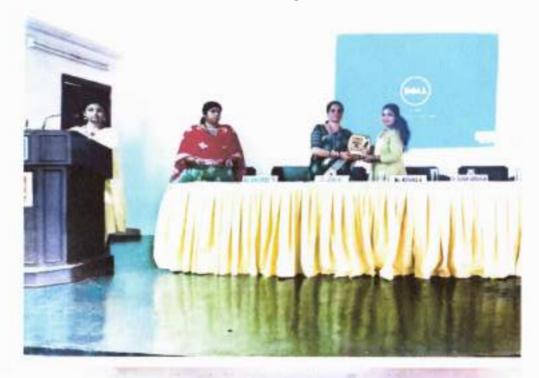

The program was commenced with a prayer; a welcome address was given by Ms Bindiya, HOD H & S. After the Principal address by Dr.Leena A V, the session was then carried out by the resource person Ms Reshma. Ms Reshma had given a detailed introduction about the English grammar and she had discussed the topic and highlighted the importance of English language and grammar. After the session, students gave their valuable feedback and Mg. Reshma had also conveyed her gratitude for taking the seminar. Dr Susan Abraham, Dean PG and UG studies had done a felicitation address and congratulate the H&S department for conducting such a session.

Ms Anusree T K, AP, H & S had delivered the vote of thanks. The Principal handed over a memento as a token of gratitude and a certificate of appreciation for the resource person and a token of love was given as an appreciation for Ajmal, student of S2 CSE for the poster courtesy of the event. The event was a successful one. After the completion of the seminar, students had felt encouraged to explore these areas further.

## Inaugural Session and the address by the Resource Person

Kannur, Kerala, India Sree Narayana Guru Collge of Engineering & Technology, Chalakode, P.O. Payyanur, 47R2+HC3, Kerala 670307, India Lat 12.14138° Long 75.251088\*