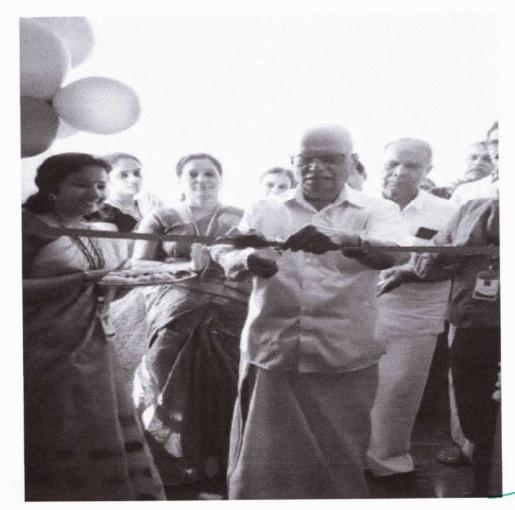

## REPORT ON INAUGURAL CEREMONY OF SOFTWARE INCUBATION CELL

The inaugural ceremony on 20<sup>th</sup> January commenced at 11.30 AM with a warm welcome extended to all attendees by Ms. Veena KK, SIC lab coordinator. The event was graced by the presence of Sri. K P Pavithran(Sccretary, SBSY), Sri. T K Rajendran (Vice President, SBSY), Dr Leena A V (Principal, SNGCET), Mr Sunder V (HoD CSE) who have been instrumental in supporting our institution's initiatives.

The inaugural ceremony of the Incubation Cell at SNGCET was a resounding success, reflecting our institution's commitment to nurturing the entrepreneurial spirit within our students. The event provided a platform for meaningful discussions, networking, and inspiration, setting the stage for the Incubation Cell to become a hub of innovation and creativity.