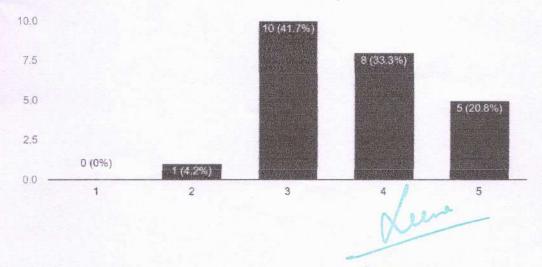

## REPORT ON INAUGURAL CEREMONY OF SOFTWARE INCUBATION CELL

The inaugural ceremony on 20<sup>th</sup> January commenced at 11.30 AM with a warm welcome extended to all attendees by Ms. Veena KK, SIC lab coordinator. The event was graced by the presence of Sri. K P Pavithran(Sccretary, SBSY), Sri. T K Rajendran (Vice President, SBSY), Dr Leena A V (Principal, SNGCET), Mr Sunder V (HoD CSE) who have been instrumental in supporting our institution's initiatives.

Mr Sunder V(HoD CSE) delivered an inspiring keynote address that emphasized the role of incubation cells in nurturing young entrepreneurs and driving economic growth. The keynote highlighted the importance of providing a conducive environment for innovation and shared valuable insights on how incubation cells can contribute to the startup ecosystem.

The ceremony also featured an address by Sri. K P Pavithran(Secretary, SBSY), who spoke about the vision behind establishing the Incubation Cell at SNGCET.Sri. T K Rajendran (Vice President, SBSY), underscored the institution's commitment to providing students with the necessary resources, mentorship, and opportunities to transform their innovative ideas into viable businesses.

The event showcased a virtual tour of the Incubation Cell's state-of-the-art facilities, highlighting the various resources available to students, including dedicated workspaces, mentorship programs, access to funding, and networking opportunities.

The inaugural ceremony of the Incubation Cell at SNGCET was a resounding success, reflecting our institution's commitment to nurturing the entrepreneurial spirit within our students. The event provided a platform for meaningful discussions, networking, and inspiration, setting the stage for the Incubation Cell to become a hub of innovation and creativity.