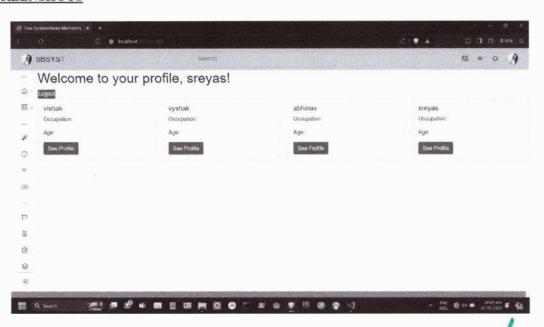

#### 3.2 Profile Management

- · Redirect registered users to their profile page to input additional information.
- Categorize profile into public and private sections, with private information requiring approval.
- Allow users to edit their details and upload profile and additional photos.
- · Enable users to set profile picture visibility (public or only to registered users).