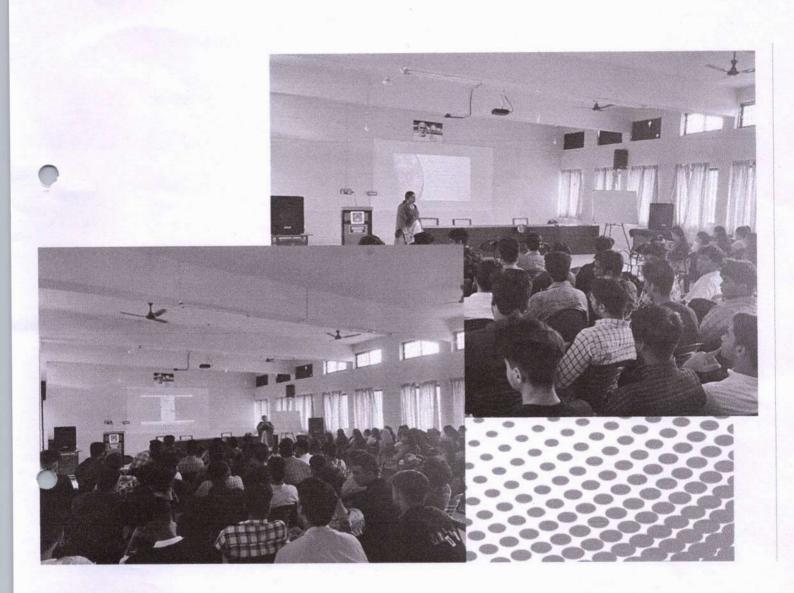

## REPORT ON INAUGURAL CEREMONY OF SOFTWARE INCUBATION CELL

The inaugural ceremony on 20<sup>th</sup> January commenced at 11.30 AM with a warm welcome extended to all attendees by Ms. Veena KK, SIC lab coordinator. The event was graced by the presence of Sri. K P Pavithran(Sccretary, SBSY), Sri. T K Rajendran (Vice President, SBSY), Dr Leena A V (Principal, SNGCET), Mr Sunder V (HoD CSE) who have been instrumental in supporting our institution's initiatives.

Mr Sunder V(HoD CSE) delivered an inspiring keynote address that emphasized the role of incubation cells in nurturing young entrepreneurs and driving economic growth. The keynote highlighted the importance of providing a conducive environment for innovation and shared valuable insights on how incubation cells can contribute to the startup ecosystem.

The ceremony also featured an address by Sri. K P Pavithran(Secretary, SBSY), who spoke about the vision behind establishing the Incubation Cell at SNGCET.Sri. T K Rajendran (Vice President, SBSY), underscored the institution's commitment to providing students with the necessary resources, mentorship, and opportunities to transform their innovative ideas into viable businesses.

The event showcased a virtual tour of the Incubation Cell's state-of-the-art facilities, highlighting the various resources available to students, including dedicated workspaces, mentorship programs, access to funding, and networking opportunities.

The inaugural ceremony of the Incubation Cell at SNGCET was a resounding success, reflecting our institution's commitment to nurturing the entrepreneurial spirit within our students. The event provided a platform for meaningful discussions, networking, and inspiration, setting the stage for the Incubation Cell to become a hub of innovation and creativity.