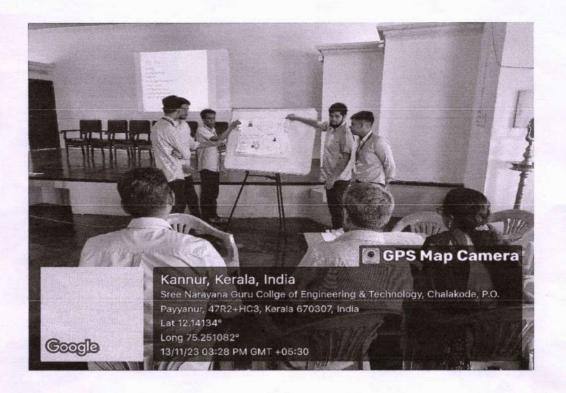

inking Workshop" session proved highly successful, providing students with a platform to showcase their innovative ideas and receive valuable feedback. It underscored the ME department and IEDC's dedication to cultivating a culture of innovation and entrepreneurship at SNGCET. Such gatherings are instrumental in equipping students for the challenges and opportunities of the modern world. Upon concluding the session, participants left with a renewed sense of inspiration and determination to further refine their ideas, aiming to positively impact the world through their innovations. The session, characterized by informative presentations and insightful addresses, unquestionably enhanced the academic environment at SNGCET.

Dr. LEENA A. V.
PRINCIPAL
SREE NARAYANA TECHNOLOGY, PAYYANUR
KANNER



The workshop on "Design Thinking" session proved to be highly successful, offering students a platform to present their innovative ideas and receive valuable feedback. It reflected the ME department and IEDC's dedication to nurturing a culture of innovation and entrepreneurship at SNGCET. Such events are crucial in preparing students for the challenges and opportunities of the contemporary world. Participants left the session with a renewed sense of inspiration and determination to further refine their ideas, aiming to make a positive impact on the world through their innovations. The session, featuring informative presentations and insightful addresses, undeniably contributed value to the academic environment at SNGCET.

Dominie Thomas

Dr. LEEMA A. V.
PHINCIPAL
SREENARAWANA GURU COLLEG