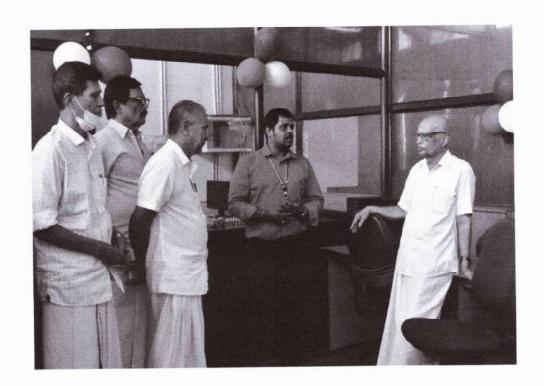

## REPORT ON INAUGURAL CEREMONY OF SOFTWARE INCUBATION CELL

The inaugural ceremony on 20<sup>th</sup> January commenced at 11.30 AM with a warm welcome extended to all attendees by Ms. Veena KK, SIC lab coordinator. The event was graced by the presence of Sri. K P Pavithran(Sccretary, SBSY), Sri. T K Rajendran (Vice President, SBSY), Dr Leena A V (Principal, SNGCET), Mr Sunder V (HoD CSE) who have been instrumental in supporting our institution's initiatives.

Mr Sunder V(HoD CSE) delivered an inspiring keynote address that emphasized the role of incubation cells in nurturing young entrepreneurs and driving economic growth. The keynote highlighted the importance of providing a conducive environment for innovation and shared valuable insights on how incubation cells can contribute to the startup ecosystem.

The ceremony also featured an address by Sri. K P Pavithran(Secretary, SBSY), who spoke about the vision behind establishing the Incubation Cell at SNGCET.Sri. T K Rajendran (Vice President, SBSY), underscored the institution's commitment to providing students with the necessary resources, mentorship, and opportunities to transform their innovative ideas into viable businesses.

The event showcased a virtual tour of the Incubation Cell's state-of-the-art facilities, highlighting the various resources available to students, including dedicated workspaces, mentorship programs, access to funding, and networking opportunities.