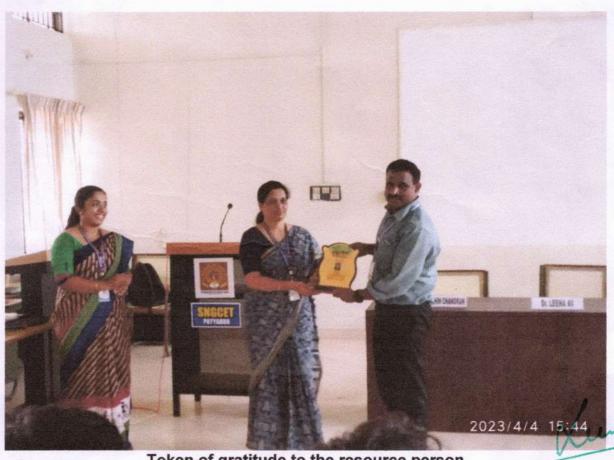

Report Prepared by: Ms Veena KK, AP CSE

ENGINEERING & TECHNOLOGY, PAYYANUR

- Logo selected for IEOC SNGCET, PAYYANUR-

Presidential Address by Dr. Leena AV, Principal of SNGCET

Resource Session by Mr. Vinod K, Lectuer at EKNMGPTC Trikaripur

**Unveiling of IEDC SNGCET Logo** 

Token of gratitude to the resource person