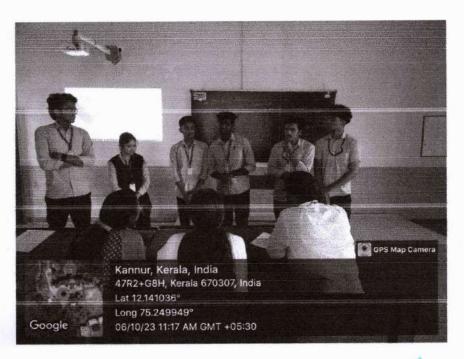

## REPORT ON INAUGURAL CEREMONY OF SOFTWARE INCUBATION CELL

The inaugural ceremony on 20<sup>th</sup> January commenced at 11.30 AM with a warm welcome extended to all attendees by Ms. Veena KK, SIC lab coordinator. The event was graced by the presence of Sri. K P Pavithran(Sccretary, SBSY), Sri. T K Rajendran (Vice President, SBSY), Dr Leena A V (Principal, SNGCET), Mr Sunder V (HoD CSE) who have been instrumental in supporting our institution's initiatives.

Mr Sunder V(HoD CSE) delivered an inspiring keynote address that emphasized the role of incubation cells in nurturing young entrepreneurs and driving economic growth. The keynote highlighted the importance of providing a conducive environment for innovation and shared valuable insights on how incubation cells can contribute to the startup ecosystem.

The ceremony also featured an address by Sri. K P Pavithran(Secretary, SBSY), who spoke about the vision behind establishing the Incubation Cell at SNGCET.Sri. T K Rajendran (Vice President, SBSY), underscored the institution's commitment to providing students with the necessary resources, mentorship, and opportunities to transform their innovative ideas into viable businesses.

The event showcased a virtual tour of the Incubation Cell's state-of-the-art facilities, highlighting the various resources available to students, including dedicated workspaces, mentorship programs, access to funding, and networking opportunities.