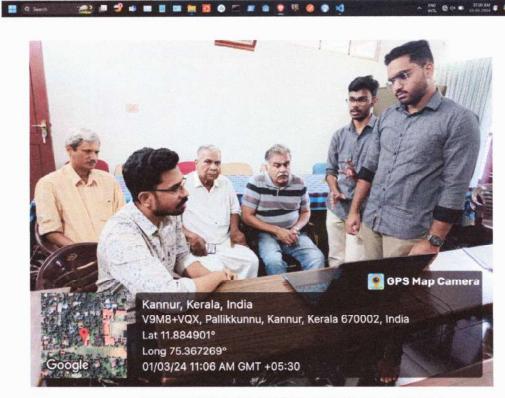

## REPORT ON INAUGURAL CEREMONY OF SOFTWARE INCUBATION CELL

The inaugural ceremony on 20<sup>th</sup> January commenced at 11.30 AM with a warm welcome extended to all attendees by Ms. Veena KK, SIC lab coordinator. The event was graced by the presence of Sri. K P Pavithran(Sccretary, SBSY), Sri. T K Rajendran (Vice President, SBSY), Dr Leena A V (Principal, SNGCET), Mr Sunder V (HoD CSE) who have been instrumental in supporting our institution's initiatives.

The ceremony also featured an address by Sri. K P Pavithran(Secretary, SBSY), who spoke about the vision behind establishing the Incubation Cell at SNGCET.Sri. T K Rajendran (Vice President, SBSY), underscored the institution's commitment to providing students with the necessary resources, mentorship, and opportunities to transform their innovative ideas into viable businesses.