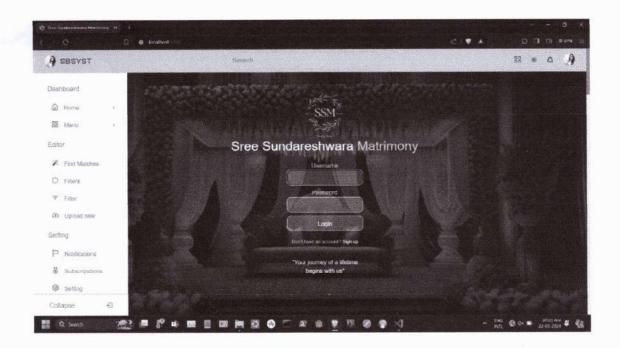

## **Sree Sundareshwara Matrimony**

#### 1.1 Purpose

The purpose of this document is to outline the requirements for the development of a matrimony website. It defines the features, functionalities, and constraints of the system to be developed.

#### 1.2 Scope

The matrimony website allows users to register, create profiles, search for other users based on various criteria, interact with other users through friend requests and chat, and manage their subscription. The website aims to provide a platform for individuals seeking matrimonial connections.