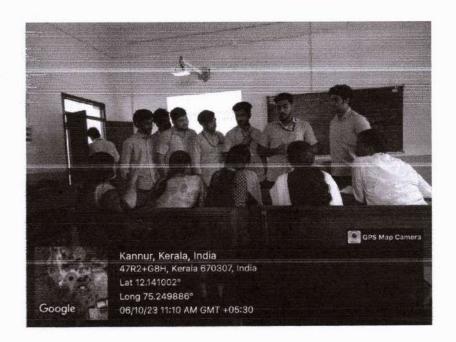

## REPORT ON INAUGURAL CEREMONY OF SOFTWARE INCUBATION CELL

The inaugural ceremony on 20<sup>th</sup> January commenced at 11.30 AM with a warm welcome extended to all attendees by Ms. Veena KK, SIC lab coordinator. The event was graced by the presence of Sri. K P Pavithran(Sccretary, SBSY), Sri. T K Rajendran (Vice President, SBSY), Dr Leena A V (Principal, SNGCET), Mr Sunder V (HoD CSE) who have been instrumental in supporting our institution's initiatives.

Mr Sunder V(HoD CSE) delivered an inspiring keynote address that emphasized the role of incubation cells in nurturing young entrepreneurs and driving economic growth. The keynote highlighted the importance of providing a conducive environment for innovation and shared valuable insights on how incubation cells can contribute to the startup ecosystem.

The ceremony also featured an address by Sri. K P Pavithran(Secretary, SBSY), who spoke about the vision behind establishing the Incubation Cell at SNGCET.Sri. T K Rajendran (Vice President, SBSY), underscored the institution's commitment to providing students with the necessary resources, mentorship, and opportunities to transform their innovative ideas into viable businesses.

The event showcased a virtual tour of the Incubation Cell's state-of-the-art facilities, highlighting the various resources available to students, including dedicated workspaces, mentorship programs, access to funding, and networking opportunities.