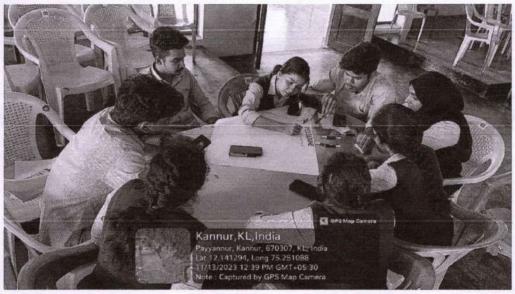

and projects. Following the address, the workshop, led by Mr. Sadasivan K.K, K-DISC Mentor, commenced. This segment, eagerly anticipated, highlighted the creativity and entrepreneurial spirit of the students. The presentations covered a diverse range of topics, from software applications to sustainable solutions for real-world problems. Each presentation included a dedicated time for demonstration and Q&A.

To conclude the event, Mr. Sudhin Chandran, Head of Department ME, delivered the vote of thanks. He expressed gratitude to participants, faculty, and students, as well as the management, sponsors, and the IEDC cell for their unwavering support in ensuring the success of the workshop.



D. LEEMA A. V.
PRIMCIPAL
SREE-NARAYANA GURU COLLEGE OF
ENCINEERING & TECHNOLOGY, PAYYANUR
KANNUR





The "Design Thinking Workshop" session proved highly successful, providing students with a platform to showcase their innovative ideas and receive valuable feedback. It underscored the ME department and IEDC's dedication to cultivating a culture of innovation and entrepreneurship at SNGCET. Such gatherings are instrumental in equipping students for the challenges and opportunities of the modern world. Upon concluding the session, participants left with a renewed sense of inspiration and determination to further refine their ideas, aiming to positively impact the world through their innovations. The session, characterized by informative presentations and insightful addresses, unquestionably enhanced the academic environment at SNGCET.

Dr. LEENA A. V.
PRINCIPAL
SREE NARAYANA TECHNOLOGY, P