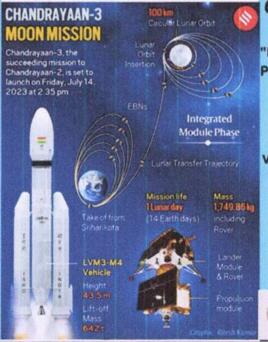

CONVENOR

**Dr.SUSAN ABRAHAM** 

[DEAN UG/PG STUDIES.SNGCET]

#### COORDINATORS

Dr..RAJI SUKUMAR A

[Associate Professor-CSE]

Mr.SUNDER V.HOD-CSE

#### CO-COORDINATORS

Ms. VIJINA VIJAYAN, AP CSE Mrs.THULASIBAI A, AP CSE

#### SUB COORDINATORS

Mrs. VARSHA M

Mrs. VEENAKK

Mrs.SRUTHI P

#### TECHNICAL SUPPORT

Mrs.ANUSHA M

Ms.ANAMIKA SURESHBABU

Session 1: Chandrayaan-3 third mission in India's Chandrayaan lunar exploration program, 13/09/2023



Dr.Raji Sukumar A, Associate Professor, SNGCET Payyannur

Session 2: "Chndrayan Project theories and outcomes, 14/09/2023



Ms. Bindys M C, HoD H&S, SNGCET Payyannur

Ms. Bindya M C, HOD S & H, SNGCET Payyannur

Session 3:"Inspired by the Stars: Celebrating Chandrayaan-3's Triumph Through the Lens of Discovery" Displaying video, 13/09/2023





Two day Seminar on

# Inspired by the Stars: Celebrating Chandrayaan Chronicles

"Exploring the Cosmos, Student's Perspective at a Time"

On

13/09/2023 and 14/09/2023

Venue: Meeting Hall

Time:9.00-1.00

Condact Us 9447008398 9495001988 04985-201989







PRINCIPAL SREE NARAYANA GURU COLLEGE OF ENGINEERING & TECHNOLOGY, PAYYANUR



# SREE NARAYANA GURU COLLEGE OF ENGINEERING & TECHNOLOGY

## **EVENT PROPOSAL FORM**

#### DEPARTMENT: COMPUTER SCIENCE ENGINEERING

## I. TO BE FILLED BY THE EVENT COORDINATOR(S)

| 1  | Event type                                                                                                               | IIC