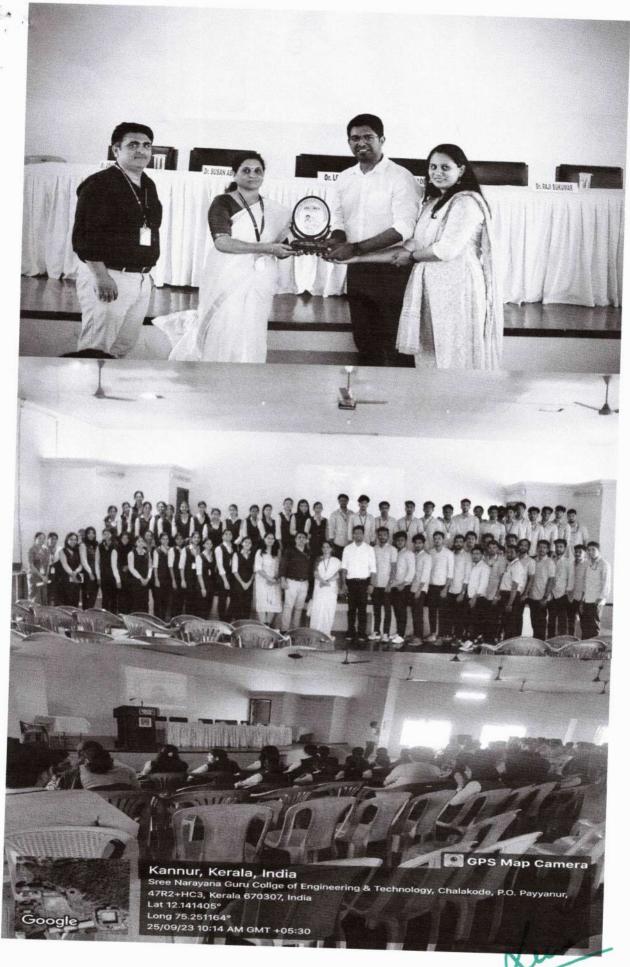

## REPORT ON INAUGURAL CEREMONY OF SOFTWARE INCUBATION CELL

The inaugural ceremony on 20<sup>th</sup> January commenced at 11.30 AM with a warm welcome extended to all attendees by Ms. Veena KK, SIC lab coordinator. The event was graced by the presence of Sri. K P Pavithran(Sccretary, SBSY), Sri. T K Rajendran (Vice President, SBSY), Dr Leena A V (Principal, SNGCET), Mr Sunder V (HoD CSE) who have been instrumental in supporting our institution's initiatives.

Mr Sunder V(HoD CSE) delivered an inspiring keynote address that emphasized the role of incubation cells in nurturing young entrepreneurs and driving economic growth. The keynote highlighted the importance of providing a conducive environment for innovation and shared valuable insights on how incubation cells can contribute to the startup ecosystem.

The ceremony also featured an address by Sri. K P Pavithran(Secretary, SBSY), who spoke about the vision behind establishing the Incubation Cell at SNGCET.Sri. T K Rajendran (Vice President, SBSY), underscored the institution's commitment to providing students with the necessary resources, mentorship, and opportunities to transform their innovative ideas into viable businesses.

The event showcased a virtual tour of the Incubation Cell's state-of-the-art facilities, highlighting the various resources available to students, including dedicated workspaces, mentorship programs, access to funding, and networking opportunities.

The inaugural ceremony of the Incubation Cell at SNGCET was a resounding success, reflecting our institution's commitment to nurturing the entrepreneurial spirit within our students. The event provided a platform for meaningful discussions, networking, and inspiration, setting the stage for the Incubation Cell to become a hub of innovation and creativity.