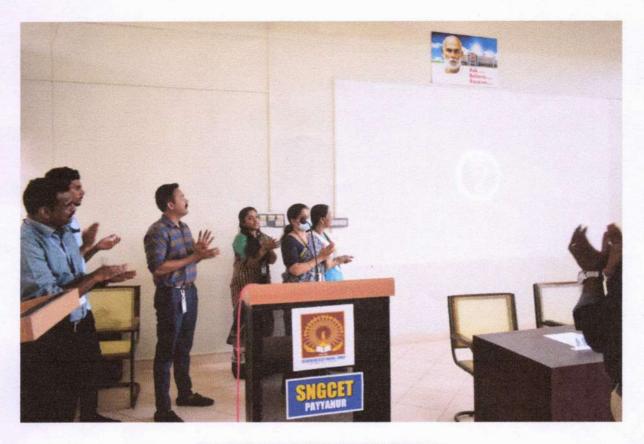

- 1. Presidential Address: The programme began with a warm welcome to all attendees. Dr. Leena AV, Principal of SNGCET, delivered the inaugural address. She emphasized the importance of fostering innovation and entrepreneurship among students and how IEDC plays a pivotal role in achieving this goal. Dr. Leena AV encouraged students to take advantage of the resources provided by IEDC and to pursue their entrepreneurial dreams.
- 2. Resource Session by Mr. Vinod K: Mr. Vinod K, an accomplished lecturer from EKNMGPTC Trikaripur, conducted an engaging and informative session on various aspects of entrepreneurship. He shared valuable insights on ideation, business planning, and the challenges and opportunities in the entrepreneurial world. Mr. Vinod K's session was well-received by the attendees, who found his expertise inspiring and educational.
- 3. Unveiling of IEDC SNGCET Logo: A moment of pride for the IEDC team and the college community was the unveiling of the new IEDC SNGCET logo. The logo, a symbol of innovation and entrepreneurship, was revealed during the same function. It captures the spirit of creativity, innovation, and forward-thinking, which are the core values of IEDC. The designer behind the logo is Aswanth C, a student from Mechanical Engineering department.

**Unveiling of IEDC SNGCET Logo** 

Token of gratitude to the resource person