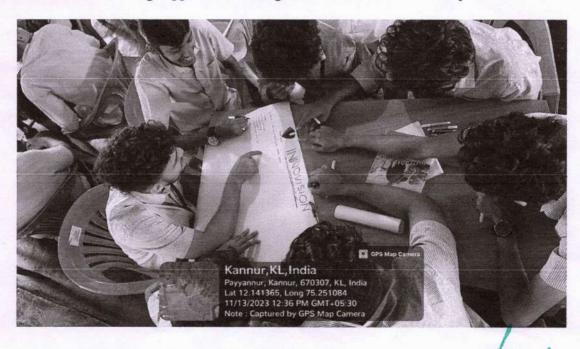

## REPORT ON INAUGURAL CEREMONY OF SOFTWARE INCUBATION CELL

The inaugural ceremony on 20<sup>th</sup> January commenced at 11.30 AM with a warm welcome extended to all attendees by Ms. Veena KK, SIC lab coordinator. The event was graced by the presence of Sri. K P Pavithran(Sccretary, SBSY), Sri. T K Rajendran (Vice President, SBSY), Dr Leena A V (Principal, SNGCET), Mr Sunder V (HoD CSE) who have been instrumental in supporting our institution's initiatives.

Mr Sunder V(HoD CSE) delivered an inspiring keynote address that emphasized the role of incubation cells in nurturing young entrepreneurs and driving economic growth. The keynote highlighted the importance of providing a conducive environment for innovation and shared valuable insights on how incubation cells can contribute to the startup ecosystem.

The ceremony also featured an address by Sri. K P Pavithran(Secretary, SBSY), who spoke about the vision behind establishing the Incubation Cell at SNGCET.Sri. T K Rajendran (Vice President, SBSY), underscored the institution's commitment to providing students with the necessary resources, mentorship, and opportunities to transform their innovative ideas into viable businesses.

The event showcased a virtual tour of the Incubation Cell's state-of-the-art facilities, highlighting the various resources available to students, including dedicated workspaces, mentorship programs, access to funding, and networking opportunities.

The inaugural ceremony of the Incubation Cell at SNGCET was a resounding success, reflecting our institution's commitment to nurturing the entrepreneurial spirit within our students. The event provided a platform for meaningful discussions, networking, and inspiration, setting the stage for the Incubation Cell to become a hub of innovation and creativity.