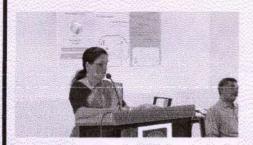

# A Report On Poster Design Workshop "Become a Canva Expert" Venue: Project Lab

DATE: 18/09/2023

On 18th September 2023, a workshop on poster designing and becoming a Canva expert was conducted at the Project Lab of Sree Narayana Guru College of Engineering and Technology. The event aimed to equip participants with the skills necessary to create visually appealing posters using Canva, a popular graphic design platform. Ms. Anamika Sureshbabu, the lab instructor, spearheaded the workshop with Mr. Nishanth KP, the technical assistant, serving as one of the event coordinators.

The workshop commenced at 10:00 AM with an introduction by Ms. Anamika Sureshbabu, who outlined the objectives and structure of the session. Participants were introduced to the fundamentals of poster designing, including layout, typography, color theory, and visual hierarchy.

Ms. Anamika sureshbabu interacting with students