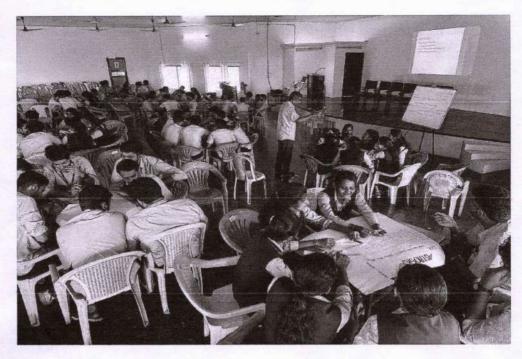

## REPORT ON INAUGURAL CEREMONY OF SOFTWARE INCUBATION CELL

The inaugural ceremony on 20<sup>th</sup> January commenced at 11.30 AM with a warm welcome extended to all attendees by Ms. Veena KK, SIC lab coordinator. The event was graced by the presence of Sri. K P Pavithran(Sccretary, SBSY), Sri. T K Rajendran (Vice President, SBSY), Dr Leena A V (Principal, SNGCET), Mr Sunder V (HoD CSE) who have been instrumental in supporting our institution's initiatives.

Mr Sunder V(HoD CSE) delivered an inspiring keynote address that emphasized the role of incubation cells in nurturing young entrepreneurs and driving economic growth. The keynote highlighted the importance of providing a conducive environment for innovation and shared valuable insights on how incubation cells can contribute to the startup ecosystem.

The ceremony also featured an address by Sri. K P Pavithran(Secretary, SBSY), who spoke about the vision behind establishing the Incubation Cell at SNGCET.Sri. T K Rajendran (Vice President, SBSY), underscored the institution's commitment to providing students with the necessary resources, mentorship, and opportunities to transform their innovative ideas into viable businesses.

The event showcased a virtual tour of the Incubation Cell's state-of-the-art facilities, highlighting the various resources available to students, including dedicated workspaces, mentorship programs, access to funding, and networking opportunities.

The inaugural ceremony of the Incubation Cell at SNGCET was a resounding success, reflecting our institution's commitment to nurturing the entrepreneurial spirit within our students. The event provided a platform for meaningful discussions, networking, and inspiration, setting the stage for the Incubation Cell to become a hub of innovation and creativity.