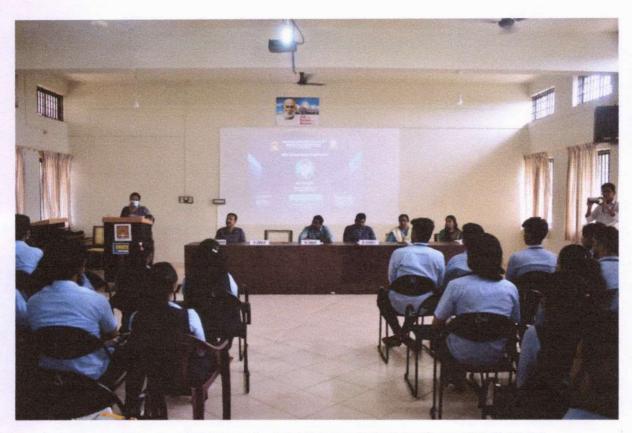

## Report of the Orientation Programme for IEDC SNGCET

Date: 4th April 2023

Venue: SNGCET, [Meeting hall]

The Innovation and Entrepreneurship Development Cell (IEDC) of SNGCET conducted its annual orientation programme on the 4th of April, 2023. The event was graced by Dr. Leena AV, the Principal of SNGCET, and featured Mr. Vinod K, a respected lecturer from EKNMGPTC Trikaripur, as the resource person. The highlight of the event was the unveiling of the new IEDC SNGCET logo.

- 1. Presidential Address: The programme began with a warm welcome to all attendees. Dr. Leena AV, Principal of SNGCET, delivered the inaugural address. She emphasized the importance of fostering innovation and entrepreneurship among students and how IEDC plays a pivotal role in achieving this goal. Dr. Leena AV encouraged students to take advantage of the resources provided by IEDC and to pursue their entrepreneurial dreams.
- 2. Resource Session by Mr. Vinod K: Mr. Vinod K, an accomplished lecturer from EKNMGPTC Trikaripur, conducted an engaging and informative session on various aspects of entrepreneurship. He shared valuable insights on ideation, business planning, and the challenges and opportunities in the entrepreneurial world. Mr. Vinod K's session was well-received by the attendees, who found his expertise inspiring and educational.
- 3. Unveiling of IEDC SNGCET Logo: A moment of pride for the IEDC team and the college community was the unveiling of the new IEDC SNGCET logo. The logo, a symbol of innovation and entrepreneurship, was revealed during the same function. It captures the spirit of creativity, innovation, and forward-thinking, which are the core values of IEDC. The designer behind the logo is Aswanth C, a student from Mechanical Engineering department.