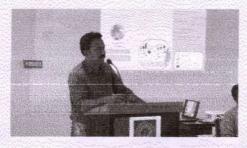

## REPORT ON INAUGURAL CEREMONY OF SOFTWARE INCUBATION CELL

The inaugural ceremony on 20<sup>th</sup> January commenced at 11.30 AM with a warm welcome extended to all attendees by Ms. Veena KK, SIC lab coordinator. The event was graced by the presence of Sri. K P Pavithran(Sccretary, SBSY), Sri. T K Rajendran (Vice President, SBSY), Dr Leena A V (Principal, SNGCET), Mr Sunder V (HoD CSE) who have been instrumental in supporting our institution's initiatives.

Mr Sunder V(HoD CSE) delivered an inspiring keynote address that emphasized the role of incubation cells in nurturing young entrepreneurs and driving economic growth. The keynote highlighted the importance of providing a conducive environment for innovation and shared valuable insights on how incubation cells can contribute to the startup ecosystem.