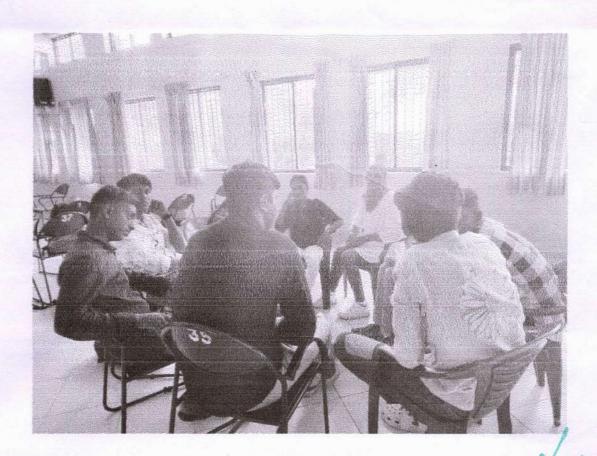

## REPORT ON INAUGURAL CEREMONY OF SOFTWARE INCUBATION CELL

The inaugural ceremony on 20<sup>th</sup> January commenced at 11.30 AM with a warm welcome extended to all attendees by Ms. Veena KK, SIC lab coordinator. The event was graced by the presence of Sri. K P Pavithran(Sccretary, SBSY), Sri. T K Rajendran (Vice President, SBSY), Dr Leena A V (Principal, SNGCET), Mr Sunder V (HoD CSE) who have been instrumental in supporting our institution's initiatives.

Mr Sunder V(HoD CSE) delivered an inspiring keynote address that emphasized the role of incubation cells in nurturing young entrepreneurs and driving economic growth. The keynote highlighted the importance of providing a conducive environment for innovation and shared valuable insights on how incubation cells can contribute to the startup ecosystem.

The ceremony also featured an address by Sri. K P Pavithran(Secretary, SBSY), who spoke about the vision behind establishing the Incubation Cell at SNGCET.Sri. T K Rajendran (Vice President, SBSY), underscored the institution's commitment to providing students with the necessary resources, mentorship, and opportunities to transform their innovative ideas into viable businesses.

The event showcased a virtual tour of the Incubation Cell's state-of-the-art facilities, highlighting the various resources available to students, including dedicated workspaces, mentorship programs, access to funding, and networking opportunities.

The inaugural ceremony of the Incubation Cell at SNGCET was a resounding success, reflecting our institution's commitment to nurturing the entrepreneurial spirit within our students. The event provided a platform for meaningful discussions, networking, and inspiration, setting the stage for the Incubation Cell to become a hub of innovation and creativity.