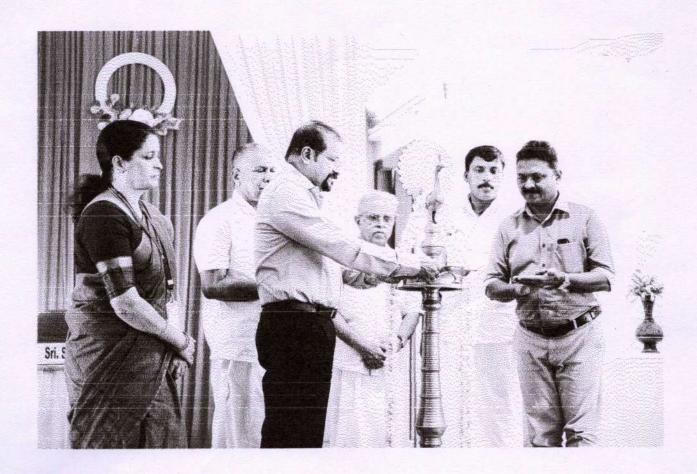

## REPORT ON INAUGURAL CEREMONY OF SOFTWARE INCUBATION CELL

The inaugural ceremony on 20<sup>th</sup> January commenced at 11.30 AM with a warm welcome extended to all attendees by Ms. Veena KK, SIC lab coordinator. The event was graced by the presence of Sri. K P Pavithran(Sccretary, SBSY), Sri. T K Rajendran (Vice President, SBSY), Dr Leena A V (Principal, SNGCET), Mr Sunder V (HoD CSE) who have been instrumental in supporting our institution's initiatives.

The ceremony also featured an address by Sri. K P Pavithran(Secretary, SBSY), who spoke about the vision behind establishing the Incubation Cell at SNGCET.Sri. T K Rajendran (Vice President, SBSY), underscored the institution's commitment to providing students with the necessary resources, mentorship, and opportunities to transform their innovative ideas into viable businesses.