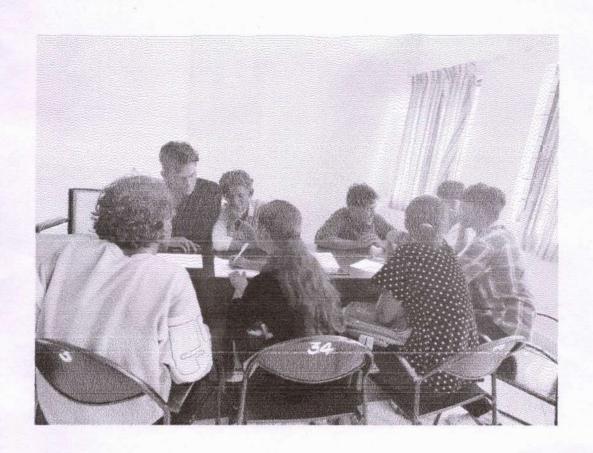

### **SCREENSHOTS**

- INTERACTION WITH THE MANAGEMENT TEAM -

# A Report On Poster Design Workshop "Become a Canva Expert" Venue: Project Lab

DATE: 18/09/2023

On 18th September 2023, a workshop on poster designing and becoming a Canva expert was conducted at the Project Lab of Sree Narayana Guru College of Engineering and Technology. The event aimed to equip participants with the skills necessary to create visually appealing posters using Canva, a popular graphic design platform. Ms. Anamika Sureshbabu, the lab instructor, spearheaded the workshop with Mr. Nishanth KP, the technical assistant, serving as one of the event coordinators.

The workshop commenced at 10:00 AM with an introduction by Ms. Anamika Sureshbabu, who outlined the objectives and structure of the session. Participants were introduced to the fundamentals of poster designing, including layout, typography, color theory, and visual hierarchy.

The workshop encouraged active participation, with attendees posing questions, seeking clarifications, and sharing insights. Ms. Anamika and Mr. Nishanth provided personalized guidance and feedback, fostering a collaborative learning environment.

The workshop concluded with a recap of key takeaways and resources for further learning. Participants expressed appreciation for the hands-on experience and the practical skills gained during the session. Ms. Anamika Sureshbabu, Mr. Nishanth KP, and the organizing team were commended for their efforts in facilitating a successful and enriching workshop.

Ms. Anamika sureshbabu interacting with students