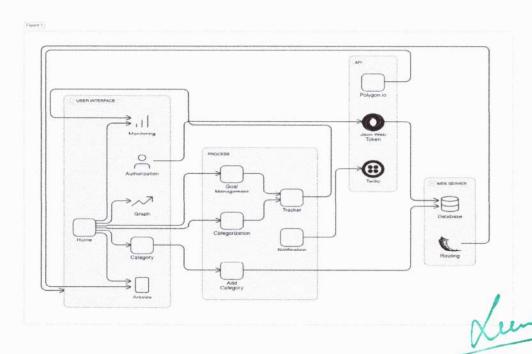

#### 1.1 Purpose

The purpose of this document is to outline the requirements for the development of a matrimony website. It defines the features, functionalities, and constraints of the system to be developed.

#### 1.2 Scope

The matrimony website allows users to register, create profiles, search for other users based on various criteria, interact with other users through friend requests and chat, and manage their subscription. The website aims to provide a platform for individuals seeking matrimonial connections.

#### 2. System Description

The matrimony website will consist of the following modules:

- User Registration
- Profile Management
- · Subscription and Access Control
- Search Functionality
- Document Upload
- Subscription Management
- · Notification System
- Admin Panel

#### 3.1 User Registration

- Allow users to register with a unique username and password.
- Require mobile number verification during registration.

#### 3.2 Profile Management

- · Redirect registered users to their profile page to input additional information.
- Categorize profile into public and private sections, with private information requiring approval.
- Allow users to edit their details and upload profile and additional photos.
- · Enable users to set profile picture visibility (public or only to registered users).

### 3.3 Subscription and Access Control

- Grant access to registered users with an active subscription.
- Allow subscribed users to access site functions.
- Provide an option for users to display their name and picture only to subscribed users or to all.

#### 3.4 Interaction Features

- Allow users to send friend requests, accept or reject requests, and manage a friend list.
- · Enable users to block other users and manage a blocked list.
- Implement a chat feature with the option to communicate without displaying contacts.

#### 3.5 Search Functionality

Allow users to search for specific users by name or apply filters based on criteria like age group.

### 3.6 Document Upload

Provide users with an option to upload documents such as birth certificates or religious papers (optional).

#### 3.7 Subscription Management

- · Offer subscription for a 3-month period with a fee.
- Notify users before the subscription renewal date.
- · Block site access for users who fail to recharge after the renewal date.
- Delete users from the database if they repeatedly fail to pay.

### 3.8 Notification System

- · SMS for email or verification
- Email notifications to users for updates.