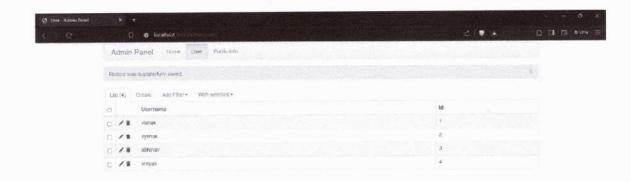

#### 4.7 Admin Panel

Provide administrators with tools to manage users, subscriptions, and site functionality efficiently.