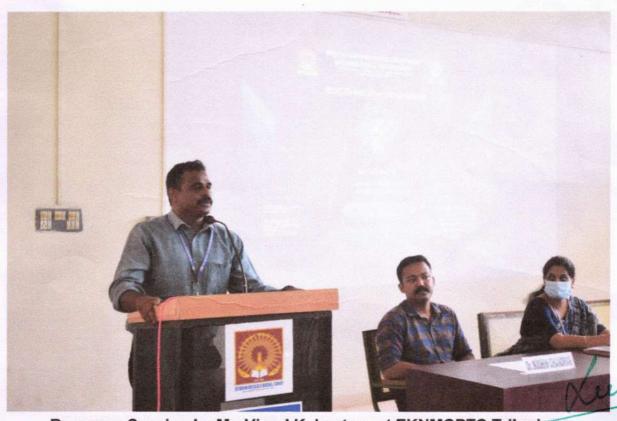

- 1. Presidential Address: The programme began with a warm welcome to all attendees. Dr. Leena AV, Principal of SNGCET, delivered the inaugural address. She emphasized the importance of fostering innovation and entrepreneurship among students and how IEDC plays a pivotal role in achieving this goal. Dr. Leena AV encouraged students to take advantage of the resources provided by IEDC and to pursue their entrepreneurial dreams.
- 2. Resource Session by Mr. Vinod K: Mr. Vinod K, an accomplished lecturer from EKNMGPTC Trikaripur, conducted an engaging and informative session on various aspects of entrepreneurship. He shared valuable insights on ideation, business planning, and the challenges and opportunities in the entrepreneurial world. Mr. Vinod K's session was well-received by the attendees, who found his expertise inspiring and educational.
- 3. Unveiling of IEDC SNGCET Logo: A moment of pride for the IEDC team and the college community was the unveiling of the new IEDC SNGCET logo. The logo, a symbol of innovation and entrepreneurship, was revealed during the same function. It captures the spirit of creativity, innovation, and forward-thinking, which are the core values of IEDC. The designer behind the logo is Aswanth C, a student from Mechanical Engineering department.

- 4. Interactive Q&A Session: Following Mr. Vinod K's presentation, an interactive O&A session was held. Attendees had the opportunity to ask questions and seek further clarification on various entrepreneurship-related topics. The session fostered engagement and encouraged students to think critically about their entrepreneurial aspirations.
- 5. Networking and Refreshments: After the formal programme, attendees had the chance to network and interact with each other, as well as with Dr. Leena AV and Mr. Vinod K. Refreshments were served, allowing for informal discussions and the exchange of ideas among students, faculty, and the guest speaker.