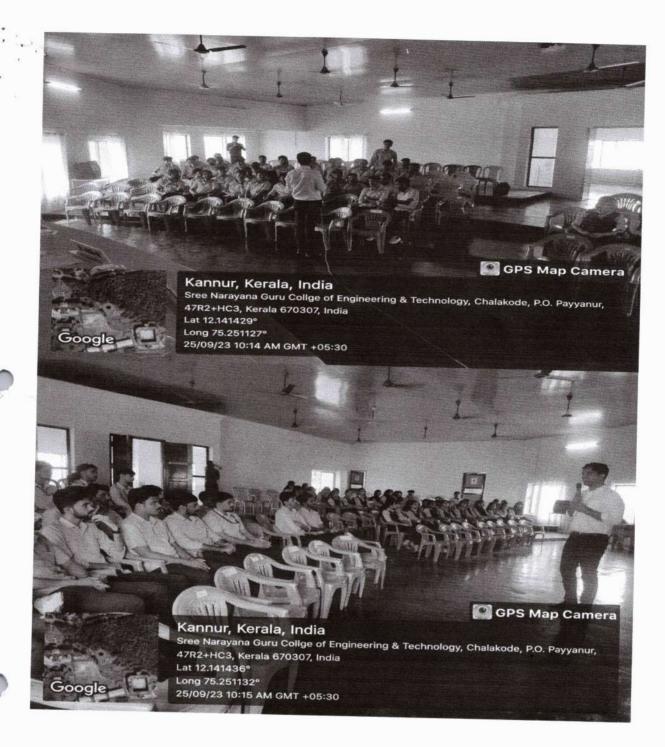

## REPORT ON INAUGURAL CEREMONY OF SOFTWARE INCUBATION CELL

The inaugural ceremony on 20<sup>th</sup> January commenced at 11.30 AM with a warm welcome extended to all attendees by Ms. Veena KK, SIC lab coordinator. The event was graced by the presence of Sri. K P Pavithran(Sccretary, SBSY), Sri. T K Rajendran (Vice President, SBSY), Dr Leena A V (Principal, SNGCET), Mr Sunder V (HoD CSE) who have been instrumental in supporting our institution's initiatives.

Mr Sunder V(HoD CSE) delivered an inspiring keynote address that emphasized the role of incubation cells in nurturing young entrepreneurs and driving economic growth. The keynote highlighted the importance of providing a conducive environment for innovation and shared valuable insights on how incubation cells can contribute to the startup ecosystem.

The ceremony also featured an address by Sri. K P Pavithran(Secretary, SBSY), who spoke about the vision behind establishing the Incubation Cell at SNGCET.Sri. T K Rajendran (Vice President, SBSY), underscored the institution's commitment to providing students with the necessary resources, mentorship, and opportunities to transform their innovative ideas into viable businesses.

The event showcased a virtual tour of the Incubation Cell's state-of-the-art facilities, highlighting the various resources available to students, including dedicated workspaces, mentorship programs, access to funding, and networking opportunities.

The inaugural ceremony of the Incubation Cell at SNGCET was a resounding success, reflecting our institution's commitment to nurturing the entrepreneurial spirit within our students. The event provided a platform for meaningful discussions, networking, and inspiration, setting the stage for the Incubation Cell to become a hub of innovation and creativity.