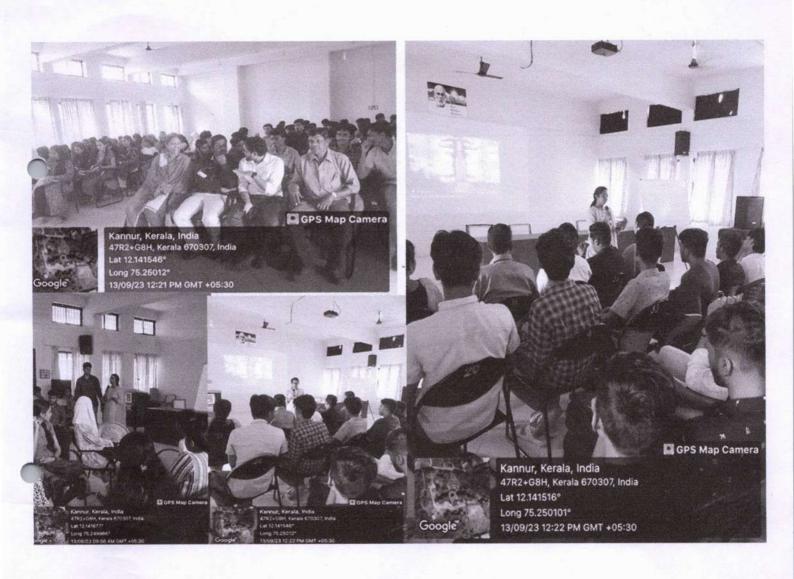

## REPORT ON INAUGURAL CEREMONY OF SOFTWARE INCUBATION CELL

The inaugural ceremony on 20<sup>th</sup> January commenced at 11.30 AM with a warm welcome extended to all attendees by Ms. Veena KK, SIC lab coordinator. The event was graced by the presence of Sri. K P Pavithran(Sccretary, SBSY), Sri. T K Rajendran (Vice President, SBSY), Dr Leena A V (Principal, SNGCET), Mr Sunder V (HoD CSE) who have been instrumental in supporting our institution's initiatives.

Mr Sunder V(HoD CSE) delivered an inspiring keynote address that emphasized the role of incubation cells in nurturing young entrepreneurs and driving economic growth. The keynote highlighted the importance of providing a conducive environment for innovation and shared valuable insights on how incubation cells can contribute to the startup ecosystem.

The ceremony also featured an address by Sri. K P Pavithran(Secretary, SBSY), who spoke about the vision behind establishing the Incubation Cell at SNGCET.Sri. T K Rajendran (Vice President, SBSY), underscored the institution's commitment to providing students with the necessary resources, mentorship, and opportunities to transform their innovative ideas into viable businesses.

The event showcased a virtual tour of the Incubation Cell's state-of-the-art facilities, highlighting the various resources available to students, including dedicated workspaces, mentorship programs, access to funding, and networking opportunities.

The inaugural ceremony of the Incubation Cell at SNGCET was a resounding success, reflecting our institution's commitment to nurturing the entrepreneurial spirit within our students. The event provided a platform for meaningful discussions, networking, and inspiration, setting the stage for the Incubation Cell to become a hub of innovation and creativity.