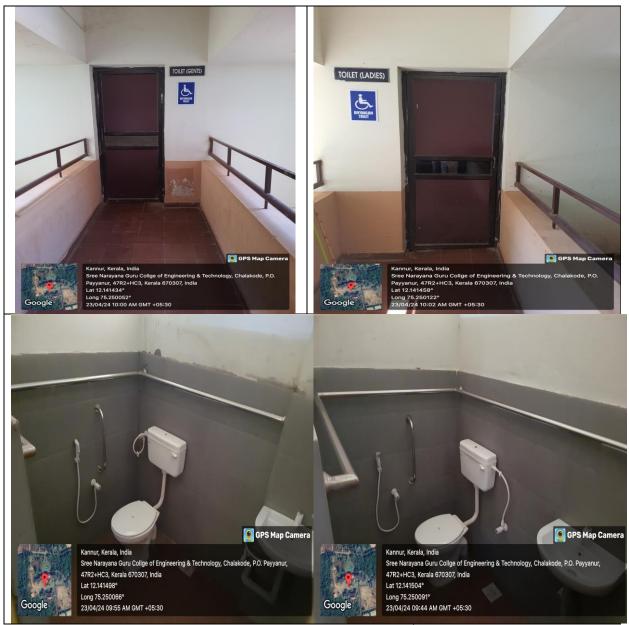

## Sree Narayana Guru College of Engineering & Technology

CHALAKKODE P.O., KOROM, PAYYANUR, KANNUR-670 307

Geo-Tagged Photos of Disabled friendly Toilet

FE Dr IP

Geo Tagged Photos of Rails

DT. LEENA A V PRINCIPAL SREE MARAYANA GURU COLLEGE OF ENGINEERING & TECHNOLOGY PAYYANUR, KANNUR