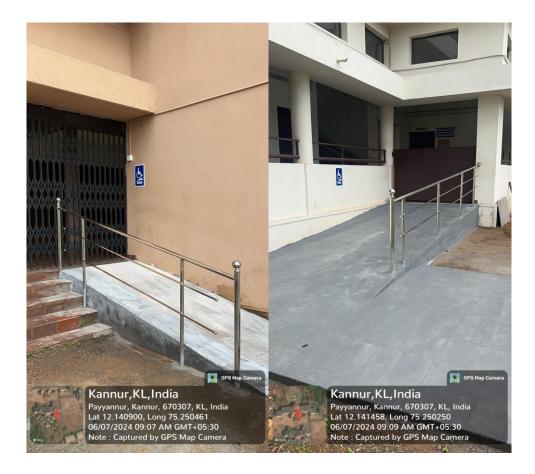

## IMAGES OF RAMPS, RAILS, WHEELCHAIRS, SIGNAGE BOARDS, TOILETS.

Geo-tagged photos of Signage Boards.

Dr. LEENA A V PRINCIPAL SREE NARAYANA GURU COLLEGE OF ENGINEERING & TECHNOLOGY PAYYANUR, KANNUR

Geo-tagged photos of Ramp.