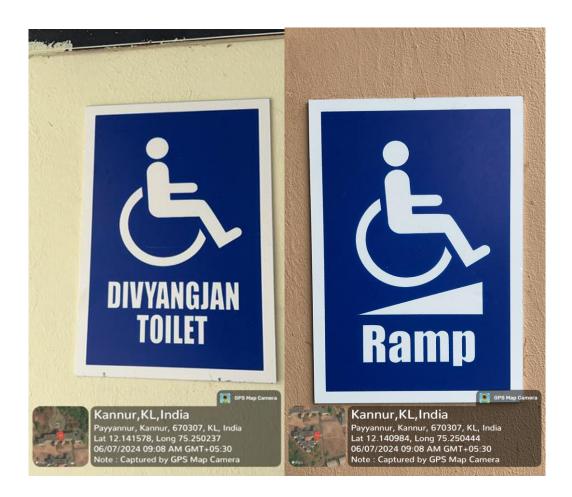

## IMAGES OF RAMPS, RAILS, WHEELCHAIRS, SIGNAGE BOARDS, TOILETS.

Geo-tagged photos of Signage Boards.

Dr. LEENA A V PRINCIPAL SREE NARAYANA GURU COLLEGE OF ENGINEERING & TECHNOLOGY PAYYANUR, KANNUR

Geo-tagged photos of Ramp.