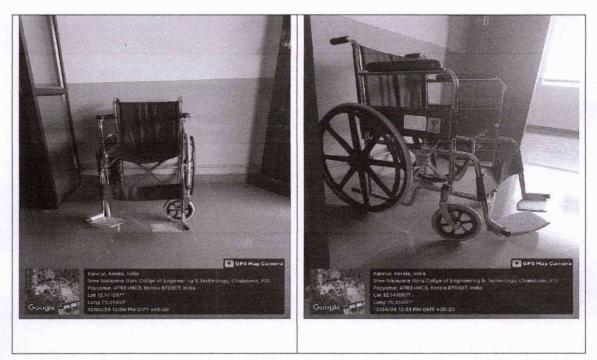

## . Wheelchair

Campuses have accessible pathways that accommodate wheelchairs. Accessible parking spaces should be available in academic buildings and other facilities.

Geo Tagged Photos of Wheelchair

70