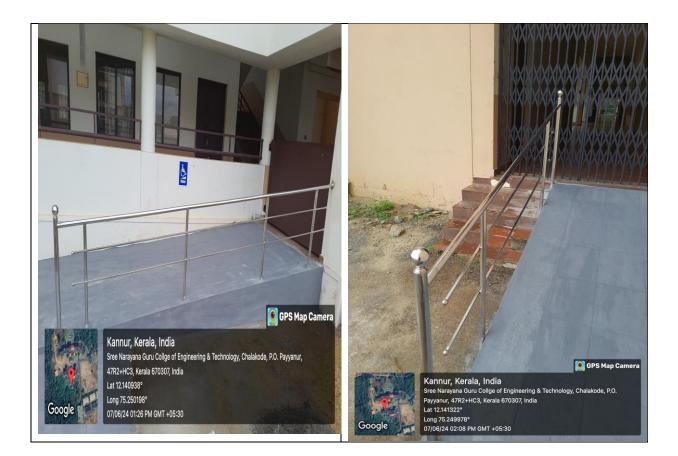

## Sree Narayana Guru College of Engineering & Technology

CHALAKKODE P.O., KOROM, PAYYANUR, KANNUR-670 307

Geo-Tagged Photos of Disabled friendly Toilet

FE Dr IP

Geo Tagged Photos of Rails

DT. LEENA A V PRINCIPAL SREE MARAYANA GURU COLLEGE OF ENGINEERING & TECHNOLOGY PAYYANUR, KANNUR