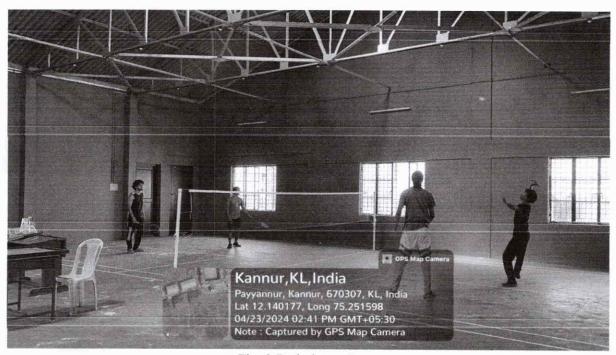

## SPORTS COMPLEX( BADMINTON/CHESS/CARROMS)

Our institution's sports complex is designed to cater to enthusiasts of both sports. The facility offers multiple courts for badminton and table tennis, equipped with high-quality playing surfaces and lighting. Additional amenities include seating areas, equipment rental, coaching services, and a vibrant atmosphere conducive to friendly competition and skill development.

Fig 1: Carom board

Dr. LEENA A V
PRINCIPAL
SREE NARAYANA GURU CC:LEGE OF
ENGINEERING & TECHNOLOGY
PAYYANUR, KANNUR

Fig. 2 Badminton Court

Fig.3 Chess board

Dr. LEENA A V
PRINCIPAL
SREE NARAYANA GURU CCLLEGE OF
ENGINEERING & TECHNOLOGY
PAYYANUR, KANNUR