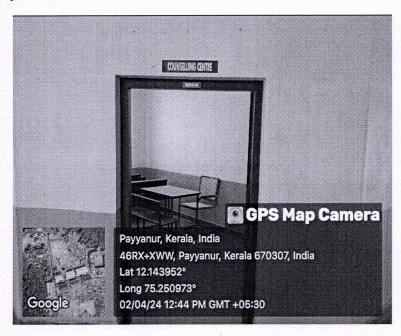

Fig 1: Entrance of Medical and counselling centre

Fig 2: Medical and counseling Room

PRINCIPAL
SREE NARAYANA GURU COLLEGE OF
ENGINEERING & TECHNOLOGY
PAYYANUR, KANNUR

Fig 3: Medical and counseling Room

Dr. LEENA A V
PRINCIPAL
SREE NARAYANA GURU COLLEGE OF
ENGINEERING & TECHNOLOGY
PAYYANUR, KANNUR