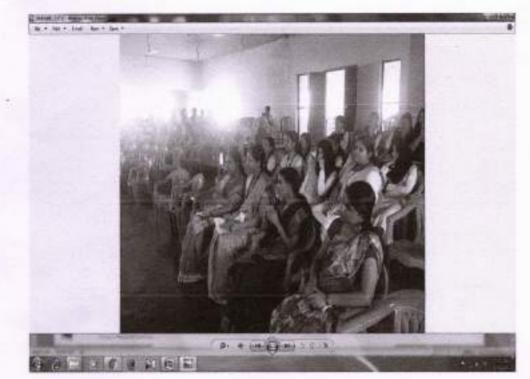

Students were inspired by the talk. Session concluded with vote of thanks by Mr. Abin Damodar.

Dr. LEENA PRINCIPAL PRINCIPAL SREENASSIAA CURU COLLESS OF SREENASSIAA CURU COLLESS OF SREENASSIAA CURU ENGMEERING & TECHNOLOGY, PNYAMUR ENGMEERING & TECHNOLOGY, PNYAMUR