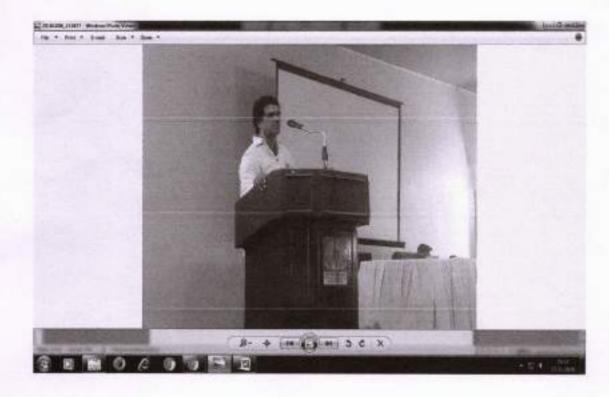

#### GUEST TALK AND INTERACTIVESESSION ABOUT TOWN PLANNING

As part of the academic programme, a half day session was organized by Department of Civil Engineering on 2\$/09/2019. The talk was delivered by Mr. Rijesh N M . Session commenced at 9:30AM. Dr. Susan Abraham , Hod Civil engineering department welcomed the guest and students. Dr.Leen AV (Dean UG and PG studies) introduced the resource person.

The speaker shared his knowledge and experience in the field of Town planning. The speaker commenced the session by introducing the various activities done by a town planner and activities done by Department of town planning, Kannur. He discussed about major functions of a town planner