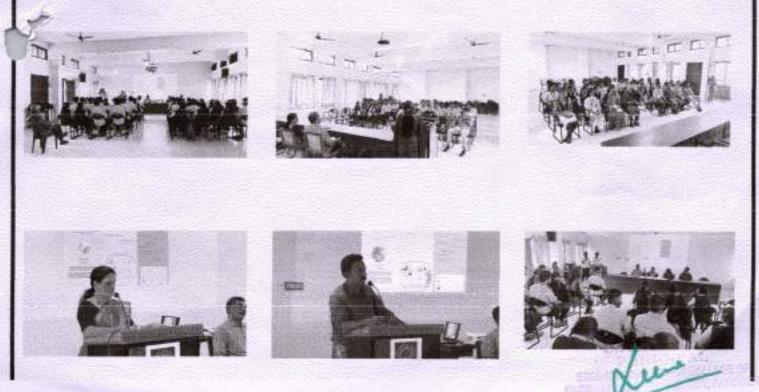

# A Report On TechGenesis1.0 2023 VENUE: MEETING HALL, SNGCET

DATE : 16/11/2023

IEDC Panel TechGenesis1.0 Inauguration

The Inauguration Function of TechGenesis1.0 2023 was held on 16th November 2023. The event commenced with a formal inauguration ceremony. Dr. Leena Av (principal), with her insightful words, officially inaugurated the IEDC event, emphasizing the importance of innovation in today's dynamic world.

Following the inauguration, the Technical Session unfolded, providing a platform for students to know more about IEDC. Presentations were conducted by the members of IEDC.

The event culminated with a panel discussion by Mr. Jacob Thomas(head of project and consultancy SNGCET). Attendees gained valuable knowledge and perspectives that are instrumental in nurturing an entrepreneurial mindset.