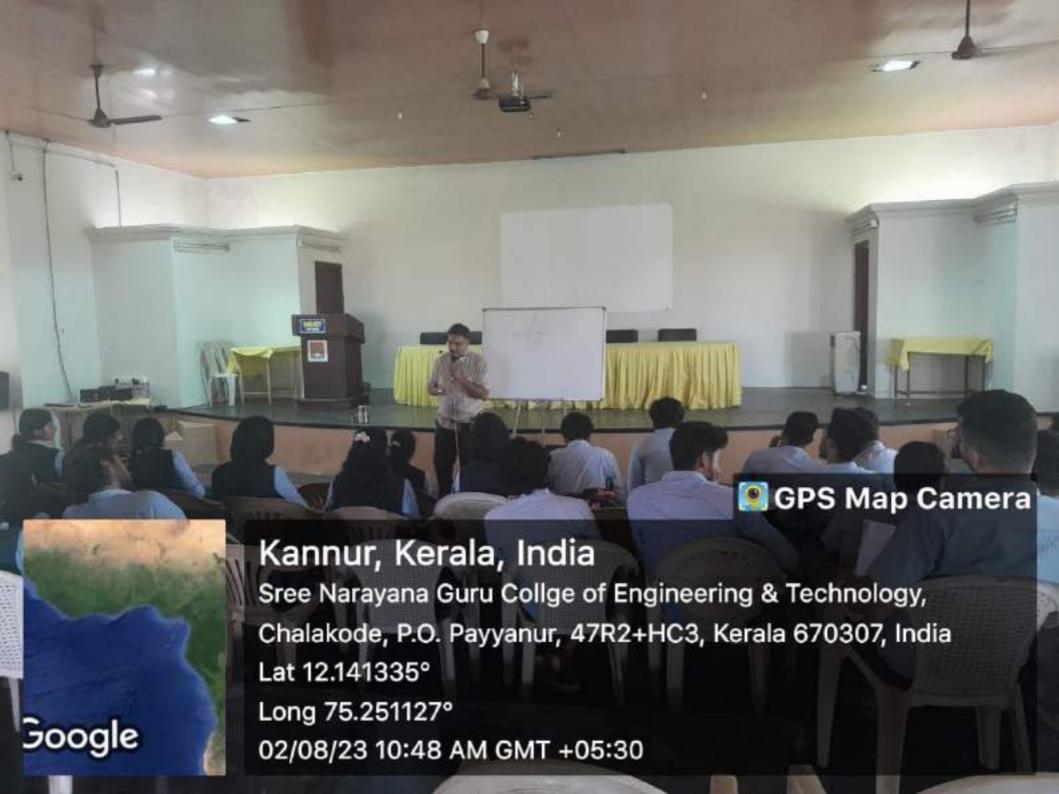

#### WORKSHOP/INTERACTIVE SESSION

As part of the academic programme, a half day interactive session was organized by Department of Civil Engineering on 28-09-2019 at our campus for S3, S5 and M.Tech students.

The talk was delivered by Ar. Madhukumar, Chief Architect at MKumar Associates Kannur, who has headed many prestigious building projects in the Malabar area namely Harbour City, Shopping mall ,Thalasseri, Kannur, A.K.G. memorial Super Speciality Hospital, Talap, 'Santhwanam' - old age home, Azhikkode, Kannur, Tourism Department Art Gallery at Dharmasala, Kannur.

Session commenced at 1:30pm at the Seminar hall. Dr.Susan Abraham (HoD Civil Department) welcomed the guest and students. Mrs.Mary Soina George, Assistant Professor (Senior Grade), introduced the guest.