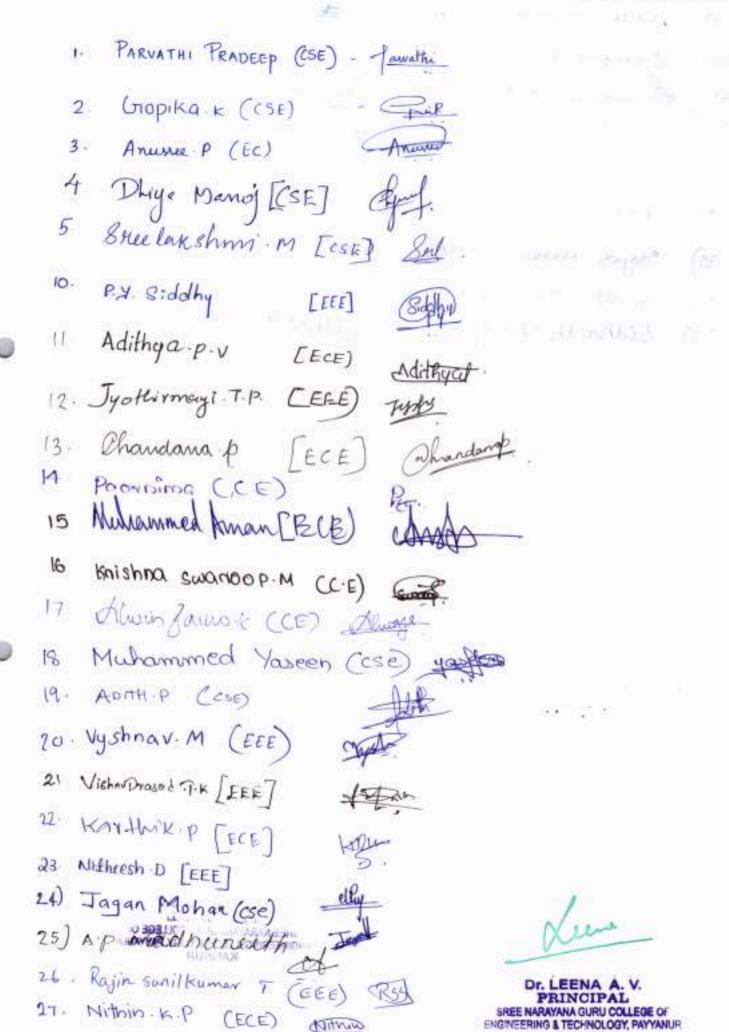

#### PARTICIPANT LIST-BIM WORKSHOP

| SI<br>No | Roll<br>No | Student Name          | University<br>Register No |
|----------|------------|-----------------------|---------------------------|
| 1        | 1          | АВНІЛІТНА К           | SNC20CE001                |
| 2        | 2          | AKSHAYA PV            | SNC20CE002                |
| 3        | 3          | ALEN ALEX             | SNC20CE003                |
| 4        | 4          | AMAYA T               | SNC20CE004                |
| 5        | 5          | ANUVINDA P            | SNC20CE006                |
| 6        | 6          | APARNA P              | SNC20CE007                |
| 7        | 7          | ARJUN KM              | SNC20CE008                |
| 8        | 8          | FATHIMATH ZUHRA       | SNC20CE010                |
| 9        | 9          | FATHIMATHUL MARJAN KP | SNC20CE009                |
| 10       | 10         | FIZA FARHEEN          | SNC20CE011                |
| 11       | - 11       | KEERTHANA SURENDRAN   | SNC20CE012                |
| 12       | 12         | MOOHAMMED EBRAHIM     | SNC20CE013                |
| 13       | 13         | RAJATH MANOHARAN      | SNC20CE014                |
| 14       | 14         | SAJJAD ZAINUDHEEN     | SNC20CE015                |
| 15       | 15         | SHAHANA SHERIN        | SNC20CE016                |
| 16       | 16         | SREELAKSHMI K         | SNC20CE017                |
| 17       | 17         | SREEVISHNU K          | SNC20CE018                |
| 18       | 18         | VAISHNAVI N K         | SNC20CE019                |
| 19       | 19         | VYSHNA K              | SNC20CE020                |
| 20       | 20         | ANUPRIYA K            | LSNC20CE021               |