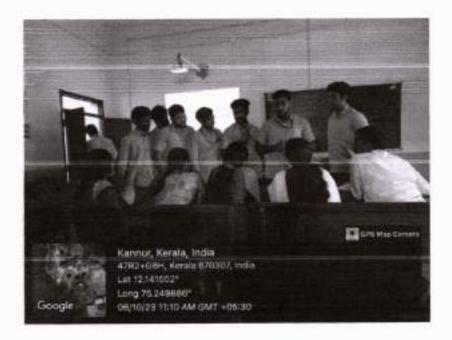

### Kannur Airport Site Visit

As part of the academic programme, a site visit was conducted for final year students at kannur Airport construction site on 06/10/2018. The summary of the site visit and experiencing real working space and the environment of construction, we realized that working at construction site is much more different and also more difficult, because of the weather conditions and the risks exist. This site visit gave us a chance to experience and learn what cannot be gained during lectures or tutorials. One of the first things that we have learnt is understanding the importance of safety which is a basic of construction, because of all dangers exist on site. Furthermore we have learnt many things by identifying different types of construction materials and their uses, and also learning a lot about construction process and methods that are used in our state, plus by talking and asking questions from the construction team who were guiding us at the site. Finally, this site visit helped for better understanding what we are going to face in future as a Quantity Surveyor, and also giving us better understanding about slab casting and design which comes under Reinforced cement concrete-II to help me in our studying. Airport Construction work includes paving, drainage, fences, driveways, parking areas and similar work incidental to the construction of airfields, but excluding the construction of buildings.

Kannur Airport construction includes a 4,000 metres (4,400 yd) runway extension, a full-length taxiway, commissioning of a fuel farm, an aviation academy etc. and developing city side facilities. A cargo terminal and cargo complex which was initially in Phase-II has been shifted to Phase I and is under construction.