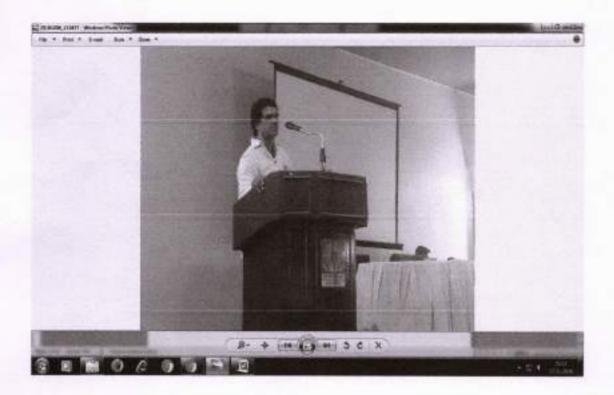

#### GUEST TALK AND INTERACTIVESESSION ABOUT TOWN PLANNING

As part of the academic programme, a half day session was organized by Department of Civil Engineering on 2\$/09/2019. The talk was delivered by Mr. Rijesh N M. Session commenced at 9:30AM. Dr. Susan Abraham, Hod Civil engineering department welcomed the guest and students. Dr.Leen AV (Dean UG and PG studies) introduced the resource person.

The speaker shared his knowledge and experience in the field of Town planning.

The speaker commenced the session by introducing the various activities done by a town planner and activities done by Department of town planning, Kannur. He discussed about major functions of a town planner

The talk was delivered by Ar. Madhukumar, Chief Architect at MKumar Associates Kannur, who has headed many prestigious building projects in the Malabar area namely Harbour City, Shopping mall ,Thalasseri, Kannur, A.K.G. memorial Super Speciality Hospital, Talap, 'Santhwanam' - old age home, Azhikkode, Kannur, Tourism Department Art Gallery at Dharmasala, Kannur.