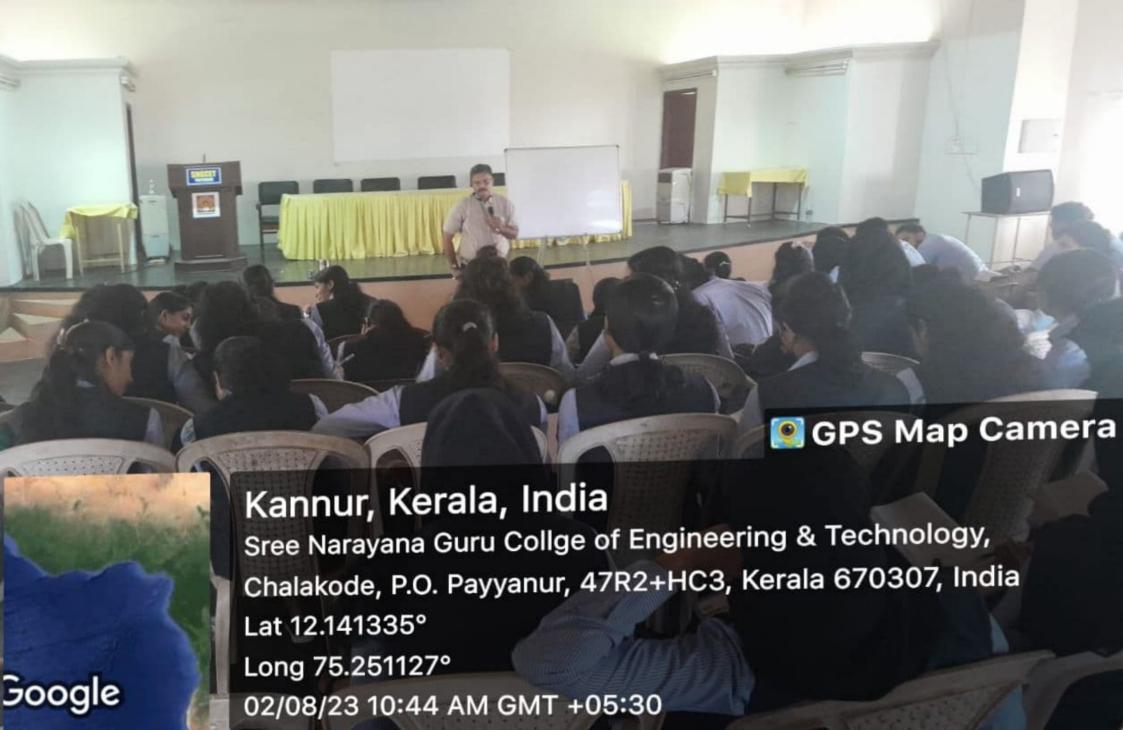

#### DEPARTMENT OF CIVIL ENGINEERING

Workshop Report: Geospatial Technology and Its Applications

Date: November 2, 2019

Venue: Seminar Hall, SN College of Engineering and Technology. Time: 9:30 AM -3:30 PM

On the 2nd of November 2019, Sree Narayana Guru College of Engineering and Technology hosted a one-day workshop on Geospatial Technology and its applications at the Seminar Hall. This event was spearheaded by Dr. V.K. Janardanan, the institution's Principal, and Lt. Col. Praveen C, the Administrative Officer. The workshop aimed to introduce students to the vast world of geospatial technology and its multifaceted applications, with a special focus on its relevance within the civil engineering domain. The day began with a serene prayer led by Pavithra and Kavya, followed by a warm welcome by Abin Damodar from the Civil Department. Dr. V.K. Janardanan, the Principal, shared his insights in the presidential address, highlighting the importance of geospatial technology. The resource person for the day, Dr. Susan Abraham, Head of the Department, was introduced to the attendees. Felicitations came from Lt. Col. Praveen C, the Administrative Officer, and Mr. Aswin Krishna, CU Chairman. Akhil Surendran, a student from S5 Civil Engineering, extended his gratitude in the vote of thanks.