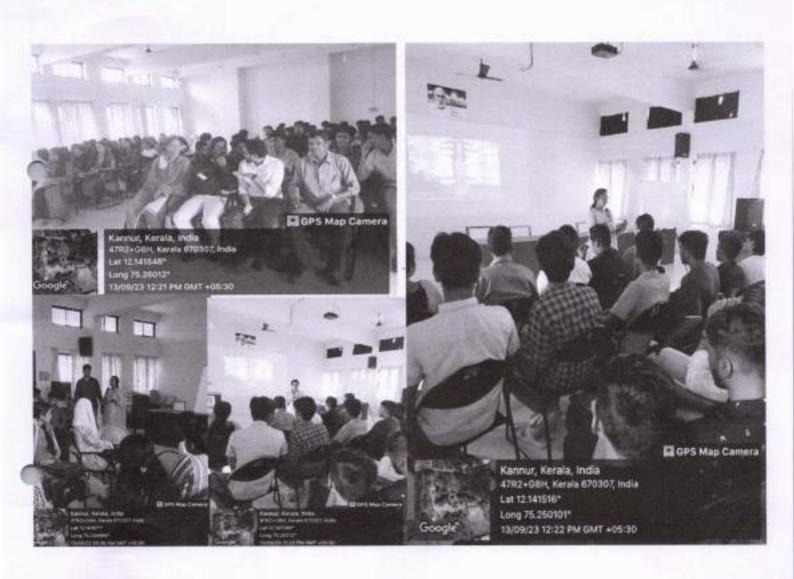

#### Report on Infrastructure Design Workshop

Date: 24th November 2023 Venue: Meeting hall, SNGCET

The Department of Civil Engineering in association with Research and Development Cell(R&D) of SNGCET and Civil Engineering Student Association( CESA) has conducted a workshop on Infrastructure Design on 24th November 2023. This informative workshop, held in association with the with Research and Development Cell(R&D) of SNGCET, aimed at meeting the societal need for qualified competence in planning, design, construction and maintenance of infrastructure systems which will contribute to long-term sustainable development.. The event was graced by Dr. Leena A V, the Principal of SNGCET, and featured by Mr. Pradeep Kumar, Director of HIMMA/AMMY'Z PROFESSIONAL ACADEMY, as the resource person. The workshop helped to promote the personal development of knowledge, skills and attitudes that are needed to start working as a professional engineer.

The session commenced with a warm welcome address by Dr. Susan Abraham, Dean UG & PG Studies. Ms.Rishna K Raman, Assistant professor CE Dept. briefed about Research and Development Cell (R&D) of SNGCET. She emphasized the importance of (R&D) in the campus. Ms.Shamya Sukumaran M , Assistant Professor , CE Dept. SNGCET addressed the students, shedding light on the significance of CESA and encourage them to share their thoughts and experiences related to the association. Dr.Leena A.V, Principal SNGCET, released the logo of Civil Engineering Student Association.Ms. Shahana Sherin, S7 CE Student of CE Dept., introduced the speaker, Mr. Pradeep Kumar. She highlighted his extensive experience in the field of wet infrastructure projects.

Mr. Pradeep Kumar took the stage to deliver the keynote address. With his profound knowledge and expertise, he shared valuable insights into the importance of infrastructure development. He gave students a clear idea regarding the design of water main structures.

Mrs.B Mary Sonia George, Head Of Civil Engineering Department, delivered the vote of thanks. She expressed gratitude to Dr. Leena A. V, The speaker Mr. Pradeep Kumar, the organizing committee, and all participants for their active involvement and enthusiasm. The session was highly informative ,leaving the attendees with a greater understanding of the Infrastructure development. This workshop undoubtedly contributed to the growth of the students at SNGCET.