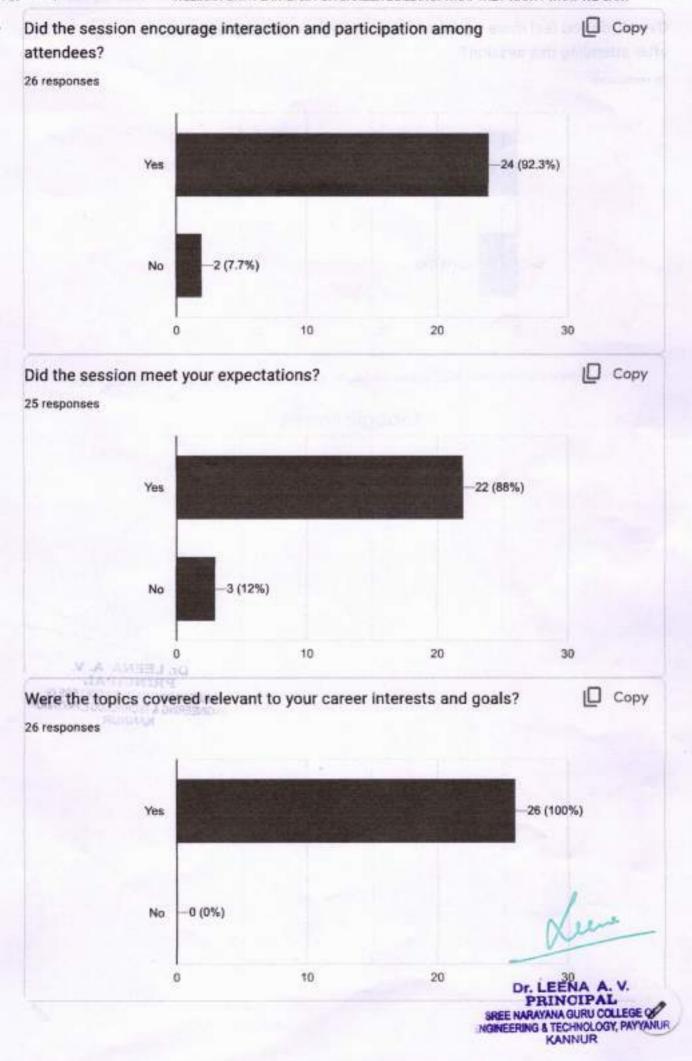

NUR-KERALA 670307



# CERTIFICATE

This Certificate is presented to

SOORAJ SURESH V O

of Sree narayana guru college of engineering

and technology

for participating in the webinar on

" A PLATFORM FOR CAREER BUILDING WHAT THEY WANT? WHAT WE CAN?"

on 12th JUNE 2021

CONDUCTED BY DEPARTMENT OF ELECTRONICS AND COMMUNICATION ENGINEERING

IN ASSOCIATION WITH DEPARTMENT OF ELECTRICAL AND ELECTRONICS ENGINEERING

COORDINATOR

Dr. LEENA A. V. PRINCIPAL

PRINCIPAL

SREE NARAYANA GURU COLLEGE OF

KANNUR

# WEBINAR ON A PLATFORM FOR CAREER BUILDING: WHAT THEY WANT? WHAT WE CAN?"

26 responses

Publish analytics





V.A.APTTIAO

PRINCEPAL

ARTHUR GUPAL

ARTHUR GOPOLET RACON

ARTHUR

CAROUR

CA

Dr. LEENA A. V.
PRINCIPAL
SREE NARAYANA GURU COLLEGE, OF
ENGINEERING & TECHNOLOGY, PROYANUR
KANNUR







This content is neither created nor endorsed by Google. Report Abuse - Terms of Service - Privacy Policy

Google Forms

Dr. LEENA A. V.
PRINCIPAL

SREE NARAYANA GURU COLLEGE OF
ENGINEERING & TECHNOLOGY, PAYYANUR
KANNUR







## 

#### SNGCET/CIR/16/2018

18/07/2018

#### OFFICE ORDER

The inauguration of induction programme for B Tech batch 2018 -2022 ia scheduled to be held on 23/07/2018 (Monday). A committee with the following members is hereby constituted to coordinate the events related to the induction programme.

## COMMITTEE MEMBERS

Dr. Leena A V, Dean UG&PG - chief coordinator Ast.Prof: Sujith D, HOD CSE -convenor

## PRESENTATION & COMPARING

Ms.Divya S. P Mr.Anand M. E.

## STAGE AND DECORATION

Mr Vilas .p Mr.Nikhil.M Ms.Sonia George MsShilpaValsakumar MrChandrajith. E Mr.