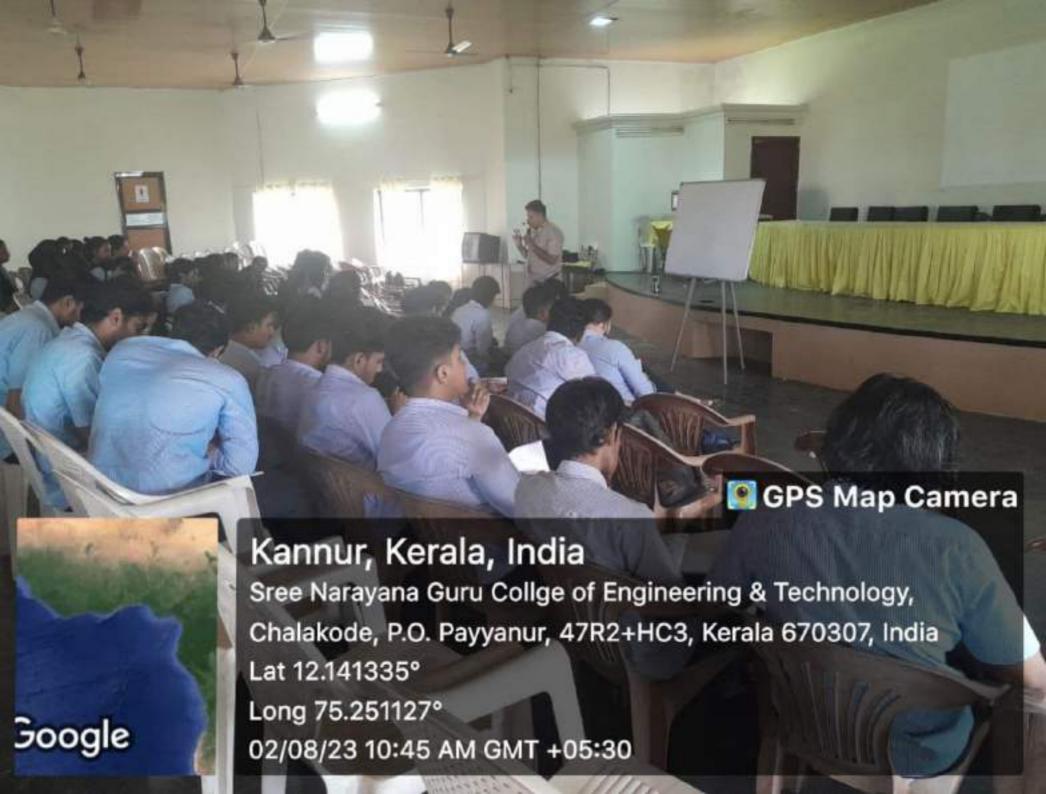

#### DEPARTMENT OF CIVIL ENGINEERING

Workshop Report: Geospatial Technology and Its Applications

Date: November 2, 2019

Venue: Seminar Hall, SN College of Engineering and Technology. Time: 9:30 AM -3:30 PM

On the 2nd of November 2019, Sree Narayana Guru College of Engineering and Technology hosted a one-day workshop on Geospatial Technology and its applications at the Seminar Hall. This event was spearheaded by Dr. V.K. Janardanan, the institution's Principal, and Lt. Col. Praveen C, the Administrative Officer. The workshop aimed to introduce students to the vast world of geospatial technology and its multifaceted applications, with a special focus on its relevance within the civil engineering domain. The day began with a serene prayer led by Pavithra and Kavya, followed by a warm welcome by Abin Damodar from the Civil Department. Dr. V.K. Janardanan, the Principal, shared his insights in the presidential address, highlighting the importance of geospatial technology. The resource person for the day, Dr. Susan Abraham, Head of the Department, was introduced to the attendees. Felicitations came from Lt. Col. Praveen C, the Administrative Officer, and Mr. Aswin Krishna, CU Chairman. Akhil Surendran, a student from S5 Civil Engineering, extended his gratitude in the vote of thanks.