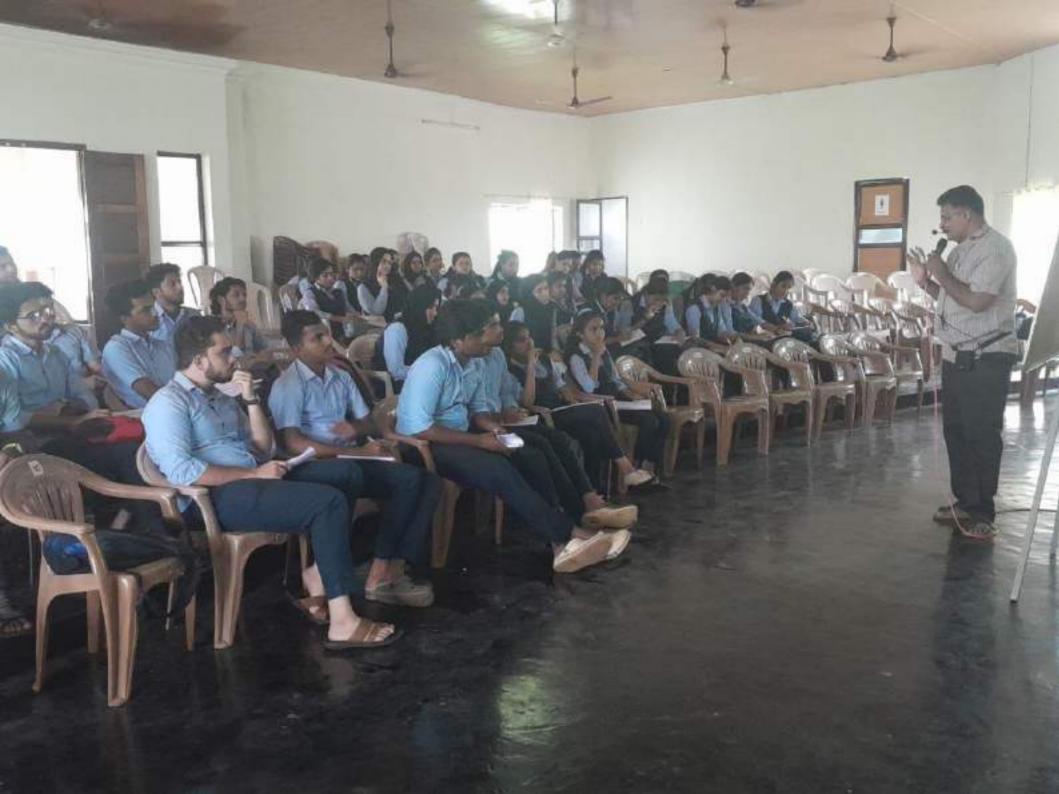

#### GUEST TALK AND INTERACTIVESESSION ABOUT TOWN PLANNING

As part of the academic programme, a half day session was organized by Department of Civil Engineering on 2\$/09/2019. The talk was delivered by Mr. Rijesh N M. Session commenced at 9:30AM. Dr. Susan Abraham, Hod Civil engineering department welcomed the guest and students. Dr.Leen AV (Dean UG and PG studies) introduced the resource person.

The speaker shared his knowledge and experience in the field of Town planning.

The speaker commenced the session by introducing the various activities done by a town planner and activities done by Department of town planning, Kannur. He discussed about major functions of a town planner