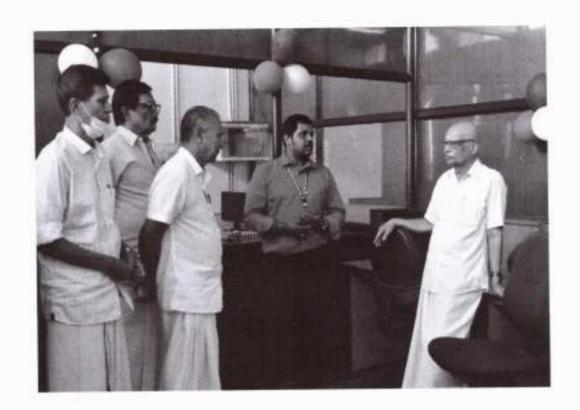

#### GUEST TALK AND INTERACTIVESESSION ABOUT TOWN PLANNING

As part of the academic programme, a half day session was organized by Department of Civil Engineering on 2\$/09/2019. The talk was delivered by Mr. Rijesh N M. Session commenced at 9:30AM. Dr. Susan Abraham, Hod Civil engineering department welcomed the guest and students. Dr.Leen AV (Dean UG and PG studies) introduced the resource person.

The speaker shared his knowledge and experience in the field of Town planning.

The speaker commenced the session by introducing the various activities done by a town planner and activities done by Department of town planning, Kannur. He discussed about major functions of a town planner