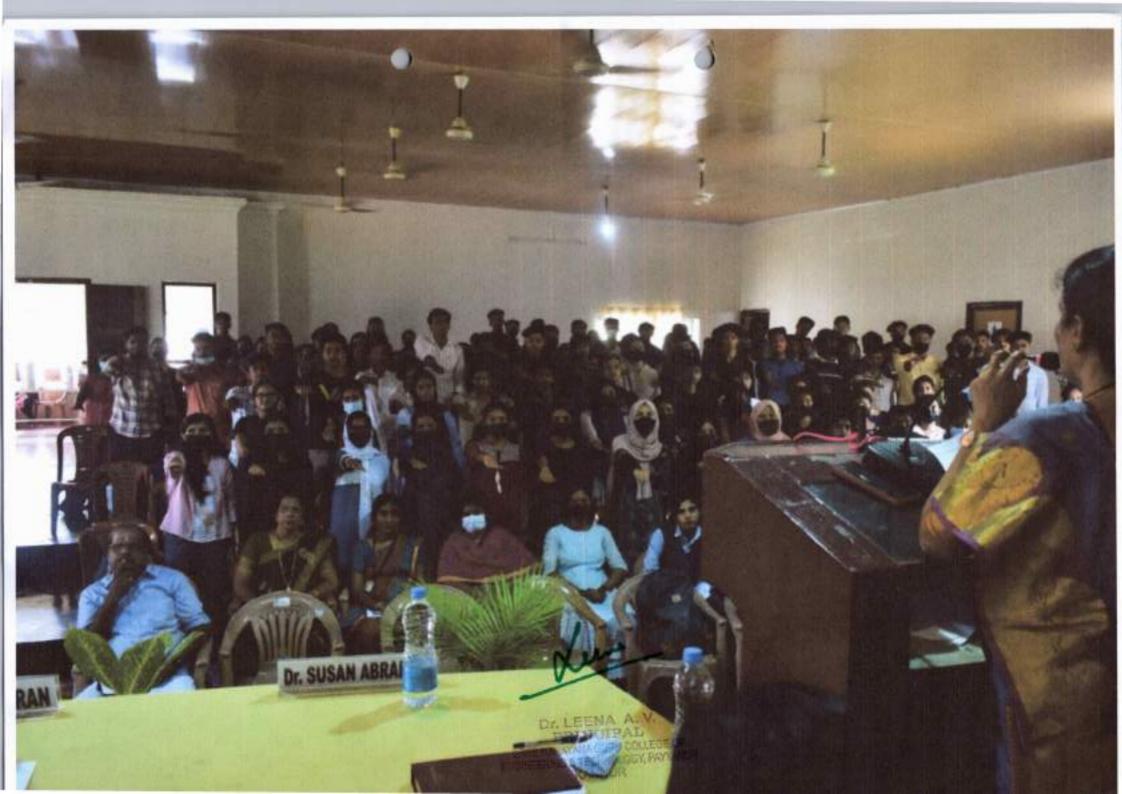

#### GUEST TALK AND INTERACTIVESESSION ABOUT TOWN PLANNING

As part of the academic programme, a half day session was organized by Department of Civil Engineering on 2\$/09/2019. The talk was delivered by Mr. Rijesh N M. Session commenced at 9:30AM. Dr. Susan Abraham, Hod Civil engineering department welcomed the guest and students. Dr.Leen AV (Dean UG and PG studies) introduced the resource person.

The speaker shared his knowledge and experience in the field of Town planning.

The speaker commenced the session by introducing the various activities done by a town planner and activities done by Department of town planning, Kannur. He discussed about major functions of a town planner

Students were inspired by the talk. Session concluded with vote of thanks by Mr. Abin Damodar.

Dr. LEENA A. V.
PRINGIPALI
PRINGERING COLESEGE
ENGREENING & TECHNICOGY, PHYMANUR
ENGREERING & TECHNICOGY, PHYMANUR
KANNUR