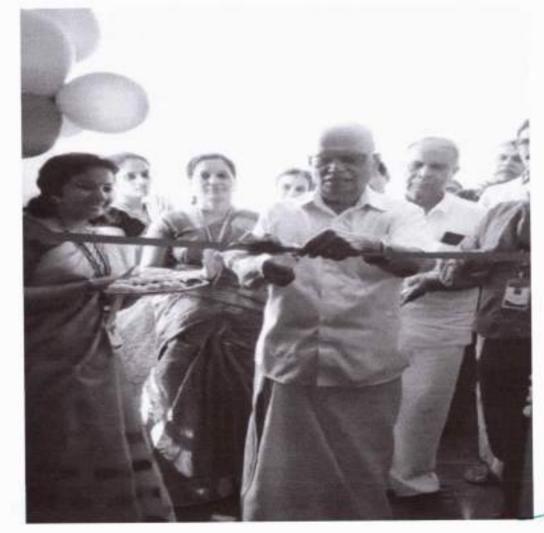

On the 2nd of November 2019, Sree Narayana Guru College of Engineering and Technology hosted a one-day workshop on Geospatial Technology and its applications at the Seminar Hall. This event was spearheaded by Dr. V.K. Janardanan, the institution's Principal, and Lt. Col. Praveen C, the Administrative Officer. The workshop aimed to introduce students to the vast world of geospatial technology and its multifaceted applications, with a special focus on its relevance within the civil engineering domain. The day began with a serene prayer led by Pavithra and Kavya, followed by a warm welcome by Abin Damodar from the Civil Department. Dr. V.K. Janardanan, the Principal, shared his insights in the presidential address, highlighting the importance of geospatial technology. The resource person for the day, Dr. Susan Abraham, Head of the Department, was introduced to the attendees. Felicitations came from Lt. Col. Praveen C, the Administrative Officer, and Mr. Aswin Krishna, CU Chairman. Akhil Surendran, a student from S5 Civil Engineering, extended his gratitude in the vote of thanks.