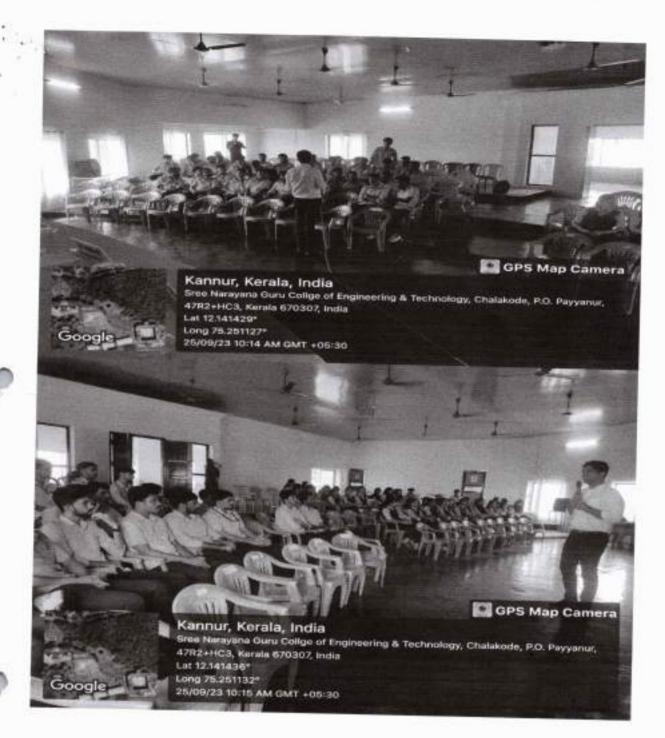

#### Report on Infrastructure Design Workshop

Date: 24th November 2023 Venue: Meeting hall, SNGCET

The Department of Civil Engineering in association with Research and Development Cell(R&D) of SNGCET and Civil Engineering Student Association( CESA) has conducted a workshop on Infrastructure Design on 24th November 2023. This informative workshop, held in association with the with Research and Development Cell(R&D) of SNGCET, aimed at meeting the societal need for qualified competence in planning, design, construction and maintenance of infrastructure systems which will contribute to long-term sustainable development.. The event was graced by Dr. Leena A V, the Principal of SNGCET, and featured by Mr. Pradeep Kumar, Director of HIMMA/AMMY'Z PROFESSIONAL ACADEMY, as the resource person. The workshop helped to promote the personal development of knowledge, skills and attitudes that are needed to start working as a professional engineer.

The session commenced with a warm welcome address by Dr. Susan Abraham, Dean UG & PG Studies. Ms.Rishna K Raman, Assistant professor CE Dept. briefed about Research and Development Cell (R&D) of SNGCET. She emphasized the importance of (R&D) in the campus. Ms.Shamya Sukumaran M , Assistant Professor , CE Dept. SNGCET addressed the students, shedding light on the significance of CESA and encourage them to share their thoughts and experiences related to the association. Dr.Leena A.V, Principal SNGCET, released the logo of Civil Engineering Student Association.Ms. Shahana Sherin, S7 CE Student of CE Dept., introduced the speaker, Mr. Pradeep Kumar. She highlighted his extensive experience in the field of wet infrastructure projects.

Mr. Pradeep Kumar took the stage to deliver the keynote address. With his profound knowledge and expertise, he shared valuable insights into the importance of infrastructure development. He gave students a clear idea regarding the design of water main structures.

Mrs.B Mary Sonia George, Head Of Civil Engineering Department, delivered the vote of thanks. She expressed gratitude to Dr. Leena A. V, The speaker Mr. Pradeep Kumar, the organizing committee, and all participants for their active involvement and enthusiasm. The session was highly informative ,leaving the attendees with a greater understanding of the Infrastructure development. This workshop undoubtedly contributed to the growth of the students at SNGCET.