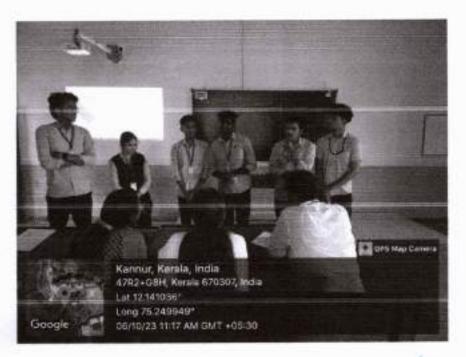

### Kannur Airport Site Visit

As part of the academic programme, a site visit was conducted for final year students at kannur Airport construction site on 06/10/2018. The summary of the site visit and experiencing real working space and the environment of construction, we realized that working at construction site is much more different and also more difficult, because of the weather conditions and the risks exist. This site visit gave us a chance to experience and learn what cannot be gained during lectures or tutorials. One of the first things that we have learnt is understanding the importance of safety which is a basic of construction, because of all dangers exist on site. Furthermore we have learnt many things by identifying different types of construction materials and their uses, and also learning a lot about construction process and methods that are used in our state, plus by talking and asking questions from the construction team who were guiding us at the site. Finally, this site visit helped for better understanding what we are going to face in future as a Quantity Surveyor, and also giving us better understanding about slab casting and design which comes under Reinforced cement concrete-II to help me in our studying. Airport Construction work includes paving, drainage, fences, driveways, parking areas and similar work incidental to the construction of airfields, but excluding the construction of buildings.

Kannur Airport construction includes a 4,000 metres (4,400 yd) runway extension, a full-length taxiway, commissioning of a fuel farm, an aviation academy etc. and developing city side facilities. A cargo terminal and cargo complex which was initially in Phase-II has been shifted to Phase I and is under construction.