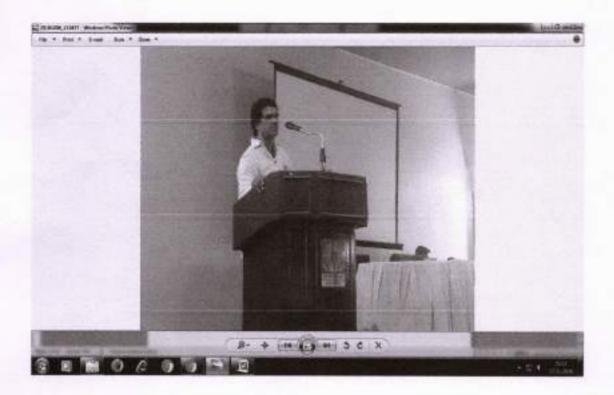

#### GUEST TALK AND INTERACTIVESESSION ABOUT TOWN PLANNING

As part of the academic programme, a half day session was organized by Department of Civil Engineering on 2\$/09/2019. The talk was delivered by Mr. Rijesh N M. Session commenced at 9:30AM. Dr. Susan Abraham, Hod Civil engineering department welcomed the guest and students. Dr.Leen AV (Dean UG and PG studies) introduced the resource person.

The speaker shared his knowledge and experience in the field of Town planning.

The speaker commenced the session by introducing the various activities done by a town planner and activities done by Department of town planning, Kannur. He discussed about major functions of a town planner