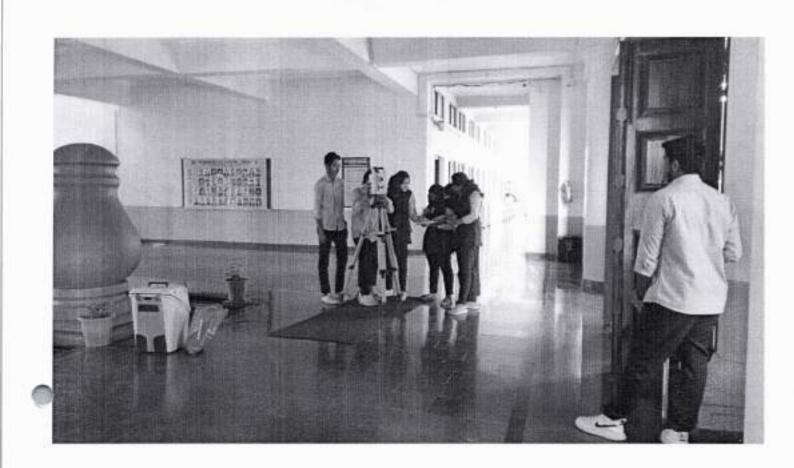

#### BIM WORKSHOP

A three day workshop conducted between 15th to 17th june 2023 as part of curriculum of S6 Civil Engineering Software Lab (CEL 334). The workshop was handled by staffs from CAD Centre Payyanur.

The workshop inaugurated by Principal Dr. Leena A V. Workshop includes lab session regarding BIM, REVIT, MS Project.

Classes about BIM, REVIT was given on 15th and 16th june. On the last day students were given by classes regarding MS Project.

Total 20 students were present in the workshop. Students were directed to do BIM regarding a multistoreyed building during the first two days, during the last day they prepared MS Project file regarding a construction work.