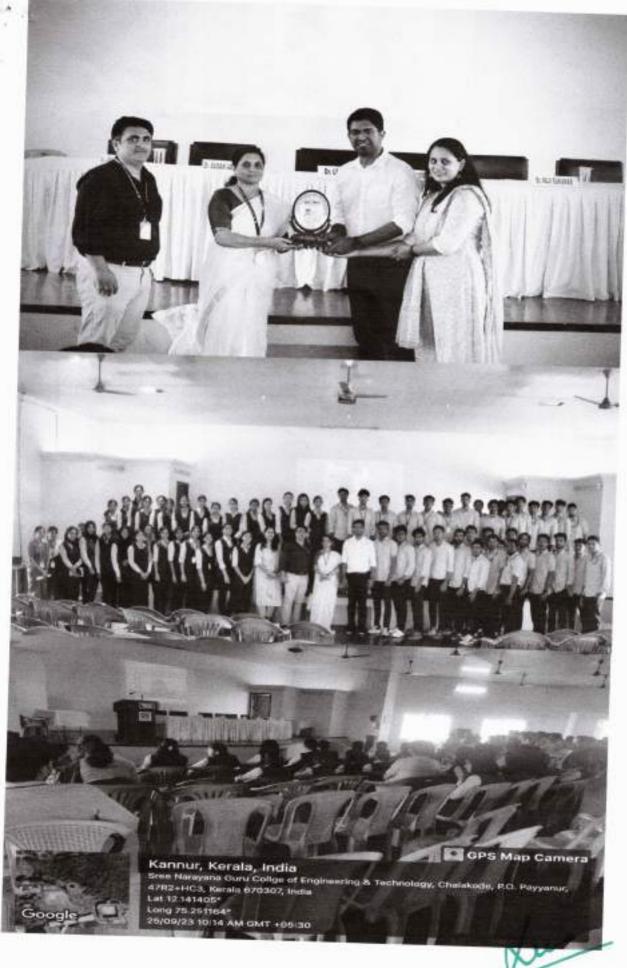

#### Report on Infrastructure Design Workshop

Date: 24th November 2023 Venue: Meeting hall, SNGCET

The Department of Civil Engineering in association with Research and Development Cell(R&D) of SNGCET and Civil Engineering Student Association( CESA) has conducted a workshop on Infrastructure Design on 24th November 2023. This informative workshop, held in association with the with Research and Development Cell(R&D) of SNGCET, aimed at meeting the societal need for qualified competence in planning, design, construction and maintenance of infrastructure systems which will contribute to long-term sustainable development.. The event was graced by Dr. Leena A V, the Principal of SNGCET, and featured by Mr. Pradeep Kumar, Director of HIMMA/AMMY'Z PROFESSIONAL ACADEMY, as the resource person. The workshop helped to promote the personal development of knowledge, skills and attitudes that are needed to start working as a professional engineer.

The session commenced with a warm welcome address by Dr. Susan Abraham, Dean UG & PG Studies. Ms.Rishna K Raman, Assistant professor CE Dept. briefed about Research and Development Cell (R&D) of SNGCET. She emphasized the importance of (R&D) in the campus. Ms.Shamya Sukumaran M , Assistant Professor , CE Dept. SNGCET addressed the students, shedding light on the significance of CESA and encourage them to share their thoughts and experiences related to the association. Dr.Leena A.V, Principal SNGCET, released the logo of Civil Engineering Student Association.Ms. Shahana Sherin, S7 CE Student of CE Dept., introduced the speaker, Mr. Pradeep Kumar. She highlighted his extensive experience in the field of wet infrastructure projects.

Mr. Pradeep Kumar took the stage to deliver the keynote address. With his profound knowledge and expertise, he shared valuable insights into the importance of infrastructure development. He gave students a clear idea regarding the design of water main structures.

Mrs.B Mary Sonia George, Head Of Civil Engineering Department, delivered the vote of thanks. She expressed gratitude to Dr. Leena A. V, The speaker Mr. Pradeep Kumar, the organizing committee, and all participants for their active involvement and enthusiasm. The session was highly informative ,leaving the attendees with a greater understanding of the Infrastructure development. This workshop undoubtedly contributed to the growth of the students at SNGCET.