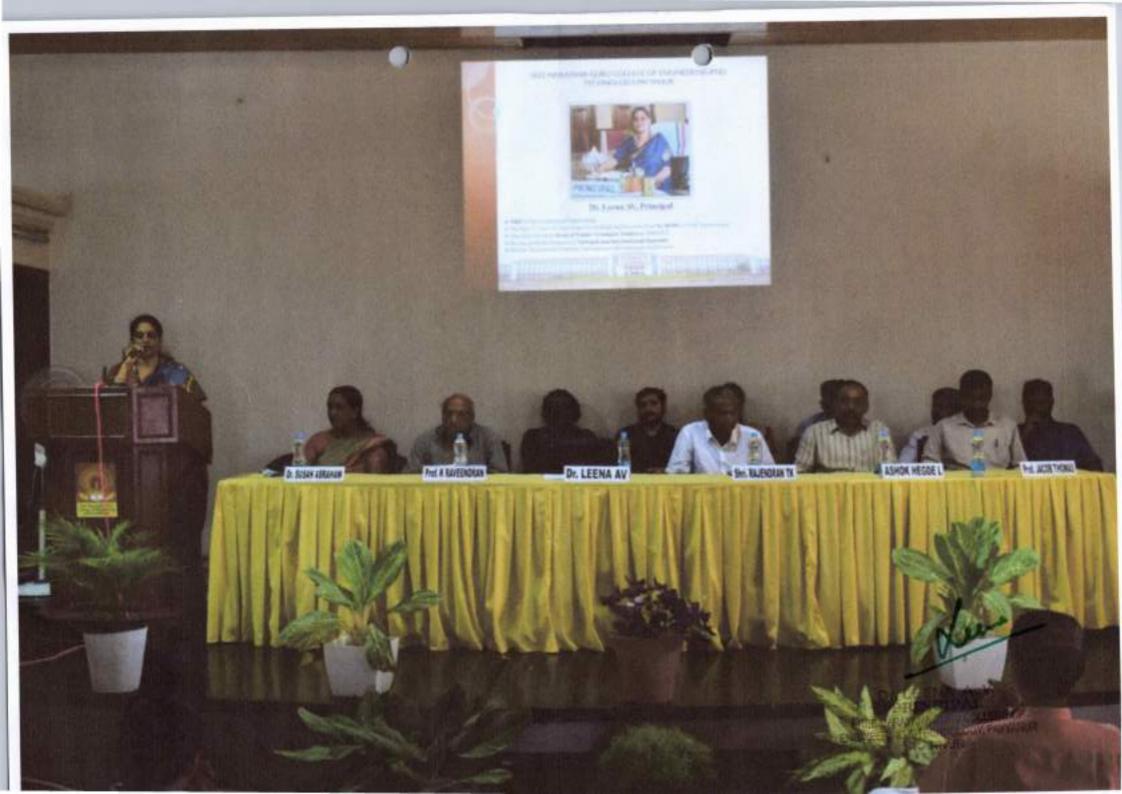

#### GUEST TALK AND INTERACTIVESESSION ABOUT TOWN PLANNING

As part of the academic programme, a half day session was organized by Department of Civil Engineering on 2\$/09/2019. The talk was delivered by Mr. Rijesh N M. Session commenced at 9:30AM. Dr. Susan Abraham, Hod Civil engineering department welcomed the guest and students. Dr.Leen AV (Dean UG and PG studies) introduced the resource person.

The speaker shared his knowledge and experience in the field of Town planning.

The speaker commenced the session by introducing the various activities done by a town planner and activities done by Department of town planning, Kannur. He discussed about major functions of a town planner