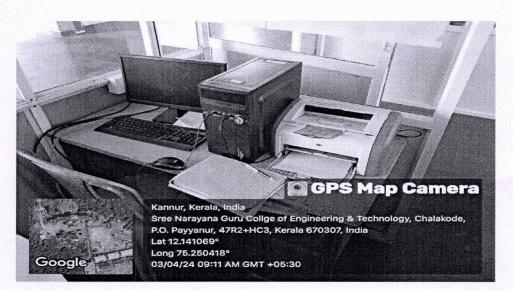

Fig 1 :Desktop computer and printer in Electrical and Electronics Department

Fig 2 :Desktop computer and printer in Mechanical Department

Dr. LEENA A V PRINCIPAL SREE NARAYANA GURU COLLEGE OF ENGINEERING & TECHNOLOGY PAYYANUR, KANNUR