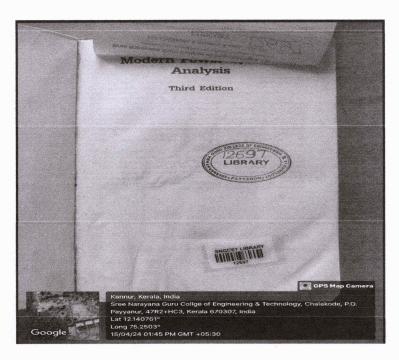

## GEO TAGGED PHOTOS OF BOOKS WITH BARCODE ATTACHED

Fig.1 Barcode attached books in library

Fig.2 Barcode attached books in library

New

Dr. LEENA A V
PRINCIPAL
SREE NARAYANA GURU COLLEGE OF
ENGINEERING & TECHNOLOGY
PAYYANUR, KANNUR

Fig.3 Barcode attached books in library

Dr. LEENA A V
PRINCIPAL
SREE NARAYANA GURU COLLEGE OF
ENGINEERING & TECHNOLOGY
PAYYANUR, KANNUR