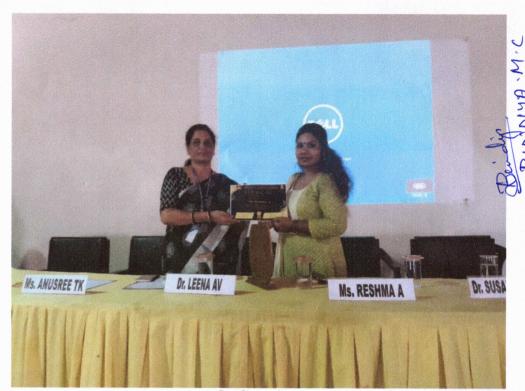

The program was commenced with a prayer; a welcome address was given by Ms Bindiya, HOD H & S. After the Principal address by Dr.Leena A V, the session was then carried out by the resource person Ms Reshma. Ms Reshma had given a detailed introduction about the English grammar and she had discussed the topic and highlighted the importance of English language and grammar. After the session, students gave their valuable feedback and Ms Reshma had also conveyed her gratitude for taking the seminar. Dr Susan Abraham, Dean PG and UG studies had done a felicitation address and congratulate the H&S department for conducting such a session.

Ms Anusree T K, AP, H & S had delivered the vote of thanks. The Principal handed over a memento as a token of gratitude and a certificate of appreciation for the resource person and a token of love was given as an appreciation for Ajmal, student of S2 CSE for the poster courtesy of the event. The event was a successful one. After the completion of the seminar, students had felt encouraged to explore these areas further.