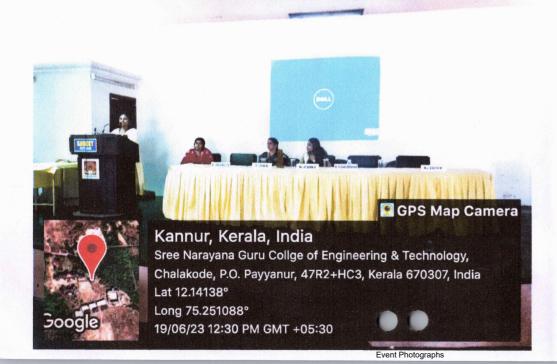

The program was commenced with a prayer; a welcome address was given by Ms Bindiya, HOD H & S. After the Principal address by Dr.Leena A V, the session was then carried out by the resource person Ms Reshma. Ms Reshma had given a detailed introduction about the English grammar and she had discussed the topic and highlighted the importance of English language and grammar. After the session, students gave their valuable feedback and Ms Reshma had also conveyed her gratitude for taking the seminar. Dr Susan Abraham, Dean PG and UG studies had done a felicitation address and congratulate the H&S department for conducting such a session.

Ms Anusree T K, AP, H & S had delivered the vote of thanks. The Principal handed over a memento as a token of gratitude and a certificate of appreciation for the resource person and a token of love was given as an appreciation for Ajmal, student of S2 CSE for the poster courtesy of the event. The event was a successful one. After the completion of the seminar, students had felt encouraged to explore these areas further.