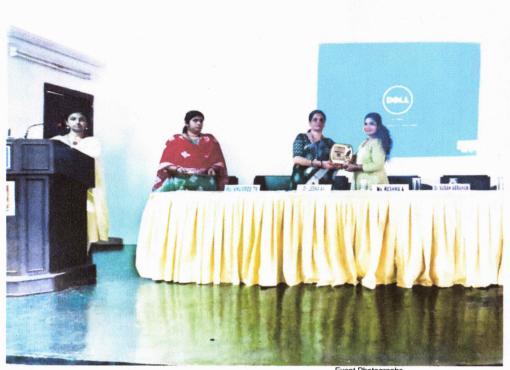

The program was commenced with a prayer; a welcome address was given by Ms Bindiya, HOD H & S. After the Principal address by Dr.Leena A V, the session was then carried out by the resource person Ms Reshma. Ms Reshma had given a detailed introduction about the English grammar and she had discussed the topic and highlighted the importance of English language and grammar. After the session, students gave their valuable feedback and Ms Reshma had also conveyed her gratitude for taking the seminar. Dr Susan Abraham, Dean PG and UG studies had done a felicitation address and congratulate the H&S department for conducting such a session.

Ms Anusree T K, AP, H & S had delivered the vote of thanks. The Principal handed over a memento as a token of gratitude and a certificate of appreciation for the resource person and a token of love was given as an appreciation for Ajmal, student of S2 CSE for the poster courtesy of the event. The event was a successful one. After the completion of the seminar, students had felt encouraged to explore these areas further.