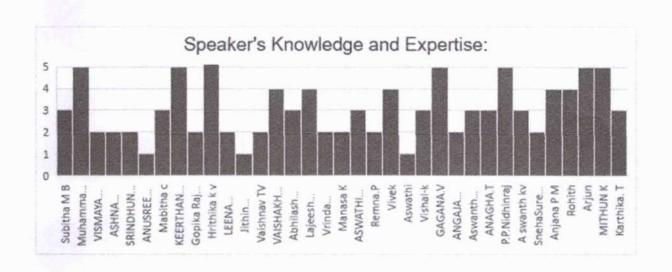

# SREE NARAYANA GURU COLLEGE OF ENGINEERING &TECHNOLOGY (PROMOTED BY SREE BHAKTHI SAMVARDHINI YOGAM, KANNUR) CHALAKODE P.O., PAYYANUR, KANNUR-670307, KERALA