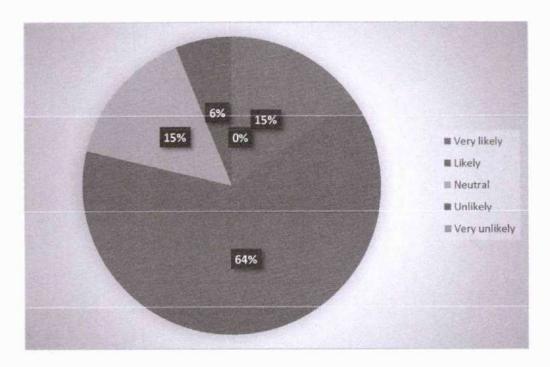

4.     | Not at all helpful | 6      |



BoudakP SEC

### 6. How engaged do you feel with the alumni community of SNGCET?

### 33 RESPONSES

| SL.NO: | FEEDBACK OPTIONS    | COUNTS |
|--------|---------------------|--------|
| 1.     | Very engaged        | 10     |
| 2.     | Somewhat engaged    | 12     |
| 3.     | Neutral             | 9      |
| 4.     | Somewhat disengaged | 2      |
| 5.     | Not engaged at all  | 0      |



Small ser

### 7. How likely are you to recommend SNGCET to others?

### 33 RESPONSES

| SL.NO: | FEEDBACK OPTIONS | COUNTS |
|--------|------------------|--------|
| 1.     | Very likely      | 5      |
| 2.     | Likely           | 21     |
| 3.     | Neutral          | 5      |
| 4.     | Unlikely         | 2      |
| 5.     | Very unlikely    | 0      |



Smedmil ser

### 8. Overall, how satisfied are you with your experience as alumni of SNGCET?

### 33 RESPONSES

| SL.NO: | FEEDBACK OPTIONS      | COUNTS |
|--------|-----------------------|--------|
| 1.     | Very satisfied        | 8      |
| 2.     | Somewhat satisfied    | 16     |
| 3.     | Neutral               | 8      |
| 4.     | Somewhat dissatisfied | 1      |
| 5.     | Very dissatisfied     | 0      |



Suns mp/ser

9. Did you utilize any alumni support services provided by our institution after graduation?

### 33 RESPONSES

| SL.NO: | FEEDBACK OPTIONS | COUNTS |
|--------|------------------|--------|
| 1.     | YES              | 26     |
| 2.     | NO               | 7      |



Swamp ser



# SREE NARAYANA GURU COLLEGE OF ENGINEERING & TECHNOLOGY

### SNGCET ALUMNI AS