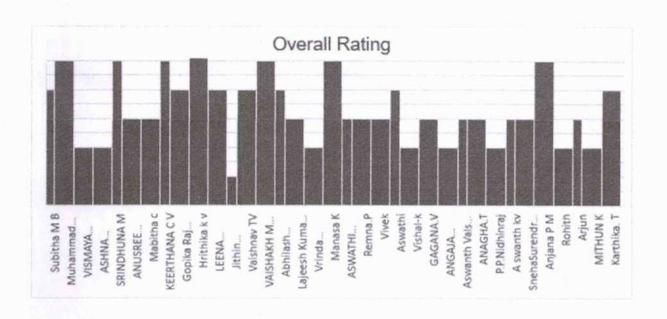

# SREE NARAYANA GURU COLLEGE OF ENGINEERING &TECHNOLOGY (PROMOTED BY SREE BHAKTHI SAMVARDHINI YOGAM, KANNUR) CHALAKODE P.O., PAYYANUR, KANNUR-670307, KERALA