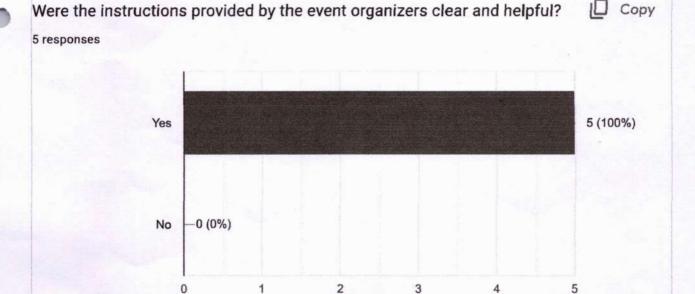

did you find most inspiring or informative? Were the instructions provided by the event organizers clear and helpful? Check all that apply. Yes No How would you rate the interaction opportunities provided during the event? Check all that apply. Excellent Good Fair Poor

9. Do you feel more informed about career prospects in the Indian Army after attending this event?

Check all that apply.

Yes

No

Xue

. Any suggestions or comments for improving future alumni events or similar sessions?

This content is neither created nor endorsed by Google.

Google Forms

# Feedback form of meet your alumni programme on 26/03/2024

How would you rate the overall organization of the event?

5 responses

Publish analytics



Did the event meet your expectations?

[ Сору

□ Copy

5 responses

















127

KANNUR



Any suggestions or comments for improving future alumni events or similar sessions? 5 responses

No

Should be more interactive

Nil

This content is neither created nor endorsed by Google. Report Abuse - Terms of Service - Privacy Policy

Google Forms







KOROM, PAYYANUR, KANNUR-670 307

### **POST EVENT ANALYSIS FORM**

### Submitted by the department of: ELECTRONICS AND COMMUNICATION ENGINEERING

### I. TO BE FILLED BY THE EVENT COORDINATOR(S)

| 1  | Event type conducted                                                                                                     | Talk                        |
|----|--------------------------------------------------------------------------------------------------------------------------|-----------------------------|
| 2  |