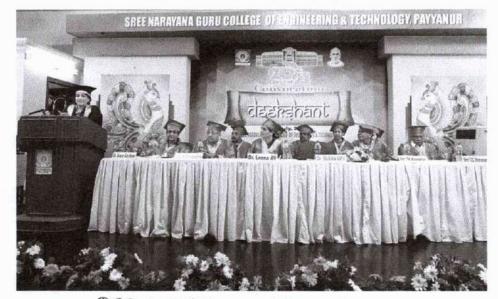

lighting the lamp. The Inaugural address was delivered by Dr. Sudha P.V. The Administrative officer and the Vice Principal delivered the felicitation address.

The graduates took the graduate's pledge read by the Principal. Toppers from each branch of engineering were honoured with memento and certificates. The graduates were distributed with certificates. The former Administrators of the college were also honoured by the college management.

Dr. Susan Abraham, Dean UG and PG studies, delivered the vote of thanks to all the participants and the guests. The convocation ceremony concluded with the National Anthem.

PRINCIPAL
PRINCIPAL
NGINEFRING & TECHNOLOGY PAVA
KANNUR







PRINCIPAL

REE NARAYANA GURU COLLEGE C

NGINEFRING & TECHNOLOGY PANYAN

KANNUR

(2)



CHIEF GUEST - DEEKSHANT 22



DEEKSHANT'22 SEMINAR HALL

## കേരള 🖰 കാമുദി





## എസ്.എൻ.ജി. എൻജിനീയറിംഗ് കോളേജ് ബിരുദ ദാന ചടങ്ങ്

പയ്യന്നൂർ :കോറോം ശ്രീ നാരായ ണ ഗുരു കോളേജ് ഓഫ് എൻജി നീയറിംഗ് ആൻഡ് ടെക്നോളജി യിൽ 2020- 21 വർഷത്തെ വിദ്യാ ർതറികളുടെ ബിരുദ ദാന ചടങ്ങ് 'ദിക്കാത് 22' ബംഗളരു ഡി.ആ ർ.ഡി.ഒ. സീനിയർ സയന്റിസ്റ്റം ഡെപുട്ടി പ്രൊജക് ഡയറക്ടുമാ യ ഡോ: യു.പി.വി.സുധ ഉദ്ഘട നംചെയ്തു. കോളേജ് ഭരണസമിതിയായ ക

ണ്ണൂർശ്രീടക്തി സംവർദ്ധിനി യോ ഗം വൈസ് പ്രസിഡന്റ് ടി.കെ.രാ ജേന്ദ്രൻ അദ്ധ്യക്ഷത വഹിച്ചുശ്രീ ഭക്തി സംവർദ്ധിനി യോഗം ഡയ

റക്ടർമാരായ സി. സി.മോഹനൻ, ജ്യോതി പ്ര കാശ്, സൂനിൽ, കോളേജ് വൈ സ് പ്രിൻസിഷാൾ പ്രൊഹ.കെ.ര വീന്ദ്രൻ, അഡ്ജിനിസ്ട്രേറ്റീവ് ഓ ഹിസർ അശോക് ഹെഗ്ഡെ, മ ൻ പ്രീൻസിഷാൾ ഡോ.വി.കെ.

ജനാർദനൻ, ഹൃമാനിറ്റീസ് ആൻ ഡ് അഷ്ലൈഡ് സയൻസ് വിഭാ ഗം മേധാവി ഡോ.കെ.കെ.സോ ഒശേഖരൻ, മൃൻ അഡ്ജിനിസ്റ്ററേ റ്റിവ്ഓഫീസർമാരായ ലെഫ്. കേ ണൽ സി.പ്രവീൺ, ഡോ.മെയ്യുള ബാനവിക