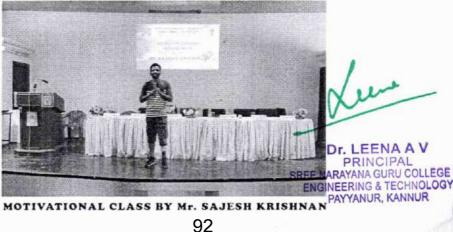

|
| for the Programmy Secretary Associate Positions                                                                                                     |
| President 4111 Xee Asian Programs                                                                                                                   |

INAUGURATION OF

## SNGCET ALUMNI ASSOCIATION PAYYANUR (SNAAP)

venue: Seminar Hall

Time: 10.30 am

### PHOTOGRAPH ALBUM







MOMENTO TO JESH KRISHNAN



**ALUMNI INAUGURATION GROUP PHOTO** 

### INAUGURATION OF

## **SNGCET ALUMNI ASSOCIATION** PAYYANUR (SNAAP)

venue: Seminar Hall

Time: 10.30 am

### PHOTOGRAPH ALBUM





INAUGURATION PROGRAM





ESENTING MOMENTO TO Mr. SAJESH KRI BY Shri, KP PAVITHRAN, SECRETARY, SBSY

INAUGURAL SPEECH



PRINCIPAL ARAYANA GURU COLLEGE OF



## SREE NARAYANA GURU COLLEGE OF ENGINEERING & TECHNOLOGY

### SNGCET ALUMNI ASSOCIATION PAYYANUR (SNAAP)

Thank you for taking the time to provide feedback on your experience as an alumni of SNGCET. Your insights are valuable to us as we strive to improve our programs and services. Please take a few moments to complete this form.

Date: 04-11-2019

- 1. How satisfied were you with your experience at SNGCET
  - Very satisfied
  - Somewhat satisfied
  - X Neutral
  - Somewhat dissatisfied
  - Very dissatisfied
- 2. Has your experience at SNGCET influenced your career path?
  - X Yes
  - o No
- 3. How would you rate the specific program(s) or service(s) you were involved in during your time at SNGCET?
  - Excellent
  - Good
  - X Fair
  - o Poor
- 4. Wh