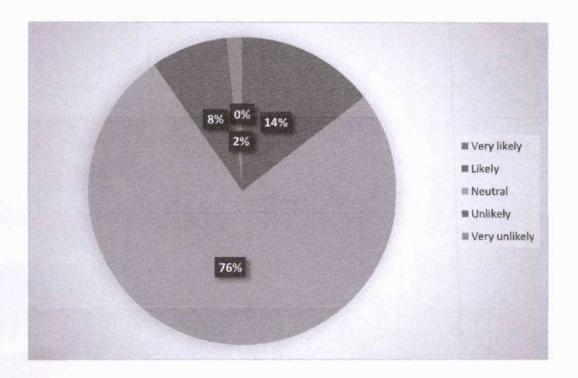

| Not at all helpful | 1      |



SNAMPBEL

### 6. How engaged do you feel with the alumni community of SNGCET?

### **62 RESPONSES**

| SL.NO: | FEEDBACK OPTIONS    | COUNTS |
|--------|---------------------|--------|
| 1.     | Very engaged        | 1      |
| 2.     | Somewhat engaged    | 11     |
| 3.     | Neutral             | 44     |
| 4.     | Somewhat disengaged | 6      |
| 5.     | Not engaged at all  | 0      |



IN AMP SEV

### 7. How likely are you to recommend SNGCET to others?

### **62 RESPONSES**

| SL.NO: | FEEDBACK OPTIONS | COUNTS |
|--------|------------------|--------|
| 1.     | Very likely      | 0      |
| 2.     | Likely           | 9      |
| 3.     | Neutral          | 47     |
| 4.     | Unlikely         | 5      |
| 5.     | Very unlikely    | 1      |



JON AMP SEL

### 8. Overall, how satisfied are you with your experience as alumni of SNGCET?

#### **62 RESPONSES**

| SL.NO: | FEEDBACK OPTIONS      | COUNTS |
|--------|-----------------------|--------|
| 1.     | Very satisfied        | 0      |
| 2.     | Somewhat satisfied    | 13     |
| 3.     | Neutral               | 45     |
| 4.     | Somewhat dissatisfied | 3      |
| 5.     | Very dissatisfied     | 1      |



SNAMSEL

9. Did you utilize any alumni support services provided by our institution after graduation?

### **62 RESPONSES**

| SL.NO: | FEEDBACK OPTIONS | COUNTS |
|--------|------------------|--------|
| 1.     | YES              | 44     |
| 2.     | NO               | 18     |



SNAAPSEL



# SREE NARAYANA GURU COLLEGE OF ENGINEERING & TECHNOLOGY

#### SNGCET ALUM