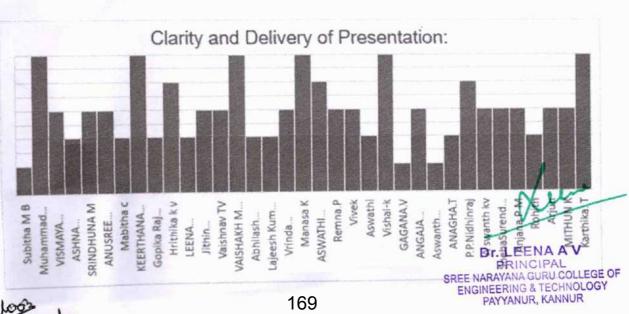

# SREE NARAYANA GURU COLLEGE OF ENGINEERING &TECHNOLOGY (PROMOTED BY SREE BHAKTHI SAMVARDHINI YOGAM, KANNUR) CHALAKODE P.O., PAYYANUR, KANNUR-670307, KERALA