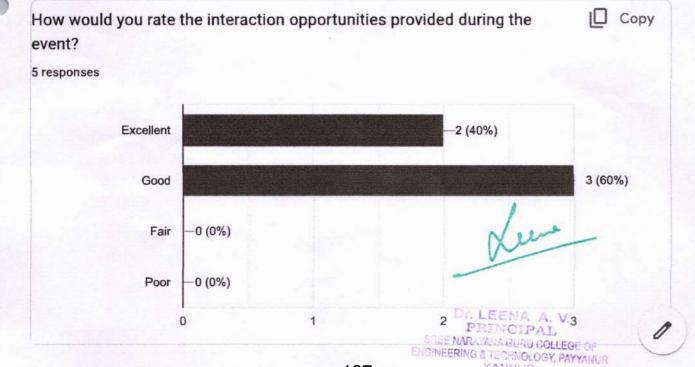

d you find most inspiring or informative? Were the instructions provided by the event organizers clear and helpful? Check all that apply. Yes No How would you rate the interaction opportunities provided during the event? Check all that apply. Excellent Good Fair Poor

9. Do you feel more informed about career prospects in the Indian Army after attending this event?

Check all that apply.

Yes

No

Xue

. Any suggestions or comments for improving future alumni events or similar sessions?

This content is neither created nor endorsed by Google.

Google Forms

# Feedback form of meet your alumni programme on 26/03/2024

How would you rate the overall organization of the event?

5 responses

Publish analytics



Did the event meet your expectations?

[ Сору

□ Copy

5 responses

















127

KANNUR



Any suggestions or comments for improving future alumni events or similar sessions? 5 responses

No

Should be more interactive

Nil

This content is neither created nor endorsed by Google. Report Abuse - Terms of Service - Privacy Policy

Google Forms







KOROM, PAYYANUR, KANNUR-670 307

### **POST EVENT ANALYSIS FORM**

### Submitted by the department of: ELECTRONICS AND COMMUNICATION ENGINEERING

### I. TO BE FILLED BY THE EVENT COORDINATOR(S)

| 1  | Event type conducted                                                                                                     | Talk                        |
|----|--------------------------------------------------------------------------------------------------------------------------|-----------------------------|
| 2  | E