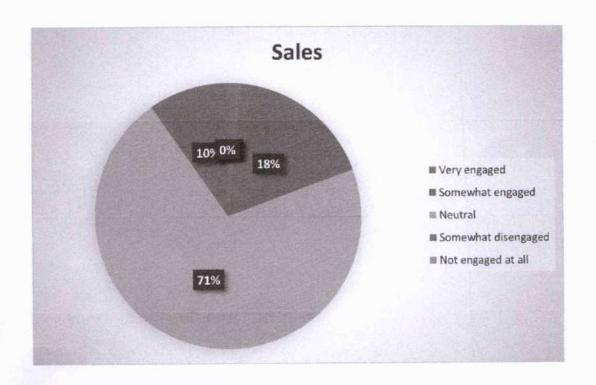

s (Please specify)           | 0      |



AN AMPLIEL

### 5. Did you find the networking opportunities provided by SNGCET helpful?

### **62 RESPONSES**

| SL.NO: | FEEDBACK OPTIONS   | COUNTS |
|--------|--------------------|--------|
| 1.     | Yes, very helpful  | 2      |
| 2.     | Somewhat helpful   | 19     |
| 3.     | Not very helpful   | 41     |
| 4.     | Not at all helpful | 1      |



SNAMPBEL

### 6. How engaged do you feel with the alumni community of SNGCET?

### **62 RESPONSES**

| SL.NO: | FEEDBACK OPTIONS    | COUNTS |
|--------|---------------------|--------|
| 1.     | Very engaged        | 1      |
| 2.     | Somewhat engaged    | 11     |
| 3.     | Neutral             | 44     |
| 4.     | Somewhat disengaged | 6      |
| 5.     | Not engaged at all  | 0      |



IN AMP SEV

### 7. How likely are you to recommend SNGCET to others?

### **62 RESPONSES**

| SL.NO: | FEEDBACK OPTIONS | COUNTS |
|--------|------------------|--------|
| 1.     | Very likely      | 0      |
| 2.     | Likely           | 9      |
| 3.     | Neutral          | 47     |
| 4.     | Unlikely         | 5      |
| 5.     | Very unlikely    | 1      |



JON AMP SEL

### 8. Overall, how satisfied are you with your experience as alumni of SNGCET?

#### **62 RESPONSES**

| SL.NO: | FEEDBACK OPTIONS      | COUNTS |
|--------|-----------------------|--------|
| 1.     | Very satisfied        | 0      |
| 2.     | Somewhat satisfied    | 13     |
| 3.     | Neutral               | 45     |
| 4.     | Somewhat dissatisfied | 3      |
| 5.     | Very dissatisfied     | 1      |



SN