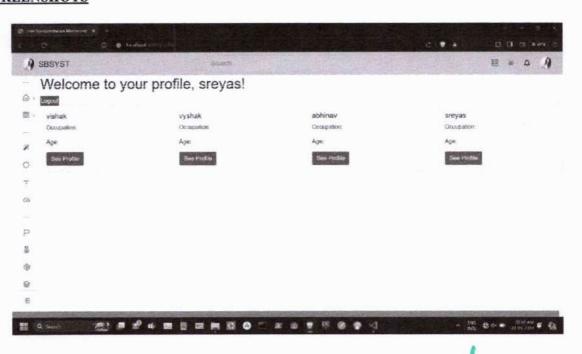

ve user interface for easy navigation and interaction.
- · Ensure compatibility across different devices and browsers.

#### 4.6 Compliance

Comply with relevant regulations regarding user data protection and privacy.

#### 4.7 Admin Panel

Provide administrators with tools to manage users, subscriptions, and site functionality efficiently.

#### 4.8 Technology Stack

- Utilize HTML, CSS, and JavaScript for front-end development.
- · Use Python with Flask for backend development.
- · Employ SQLite3 through SQLAlchemy for the database.

#### 5. Glossary

- SRS: Software Requirements Specification
- SMS: Short Message Service
- HTML: Hyper Text Markup Language
- CSS: Cascading Style Sheet

#### 6. Revision History

Version 1.0: Initial version of the SRS document.





#### **SCREENSHOTS**















- INTERACTION WITH THE MANAGEMENT TEAM -

### STUDENTS WORKING ON IT

- VyshakUmeshan
- Vishak KR
- Sreyas Krishnan
- Sarang V

#### CONTRIBUTION FROM ALUMNI

There is significant contributions of senior college students to the development of the Sree Sundareshwara Matrimony website. Their input spanned design guidance, feature suggestions, privacy solutions, and payment gateway integration. They are

SNC19CS001- AATHISH P JAGADEESH

SNC19CS026- PARVATHI.K

SNC19CS030- SIDHARTH.K

SNC19CS031-SMIJITH.M

SNC19CS040- VARUN

#### GUIDANCES

- Design Guidance: Students provided valuable insights into user interface design, ensuring a seamless experience for all users.
- 2. **Feature Suggestions:** They proposed enhancements to profile management, search filters, chat features, and