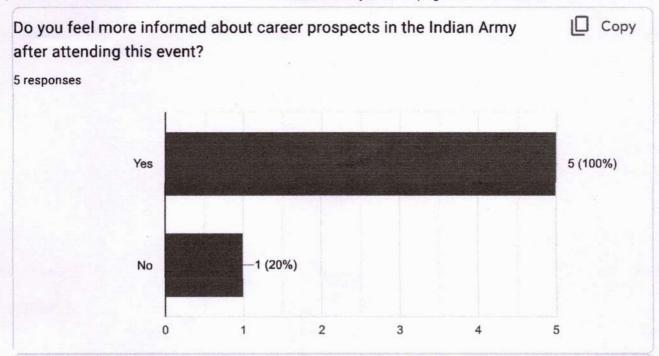

inspiring or informative? Were the instructions provided by the event organizers clear and helpful? Check all that apply. Yes No How would you rate the interaction opportunities provided during the event? Check all that apply. Excellent Good Fair Poor

9. Do you feel more informed about career prospects in the Indian Army after attending this event?

Check all that apply.

Yes

No

Xue

. Any suggestions or comments for improving future alumni events or similar sessions?

This content is neither created nor endorsed by Google.

Google Forms

# Feedback form of meet your alumni programme on 26/03/2024

How would you rate the overall organization of the event?

5 responses

Publish analytics



Did the event meet your expectations?

[ Сору

□ Copy

5 responses

















127

KANNUR



Any suggestions or comments for improving future alumni events or similar sessions? 5 responses

No

Should be more interactive

Nil

This content is neither created nor endorsed by Google. Report Abuse - Terms of Service - Privacy Policy

Google Forms







KOROM, PAYYANUR, KANNUR-670 307

### **POST EVENT ANALYSIS FORM**

### Submitted by the department of: ELECTRONICS AND COMMUNICATION ENGINEERING

### I. TO BE FILLED BY THE EVENT COORDINATOR(S)

| 1  | Event type conducted                                                                                                     | Talk                        |
|----|--------------------------------------------------------------------------------------------------------------------------|-----------------------------|
| 2  | Event name