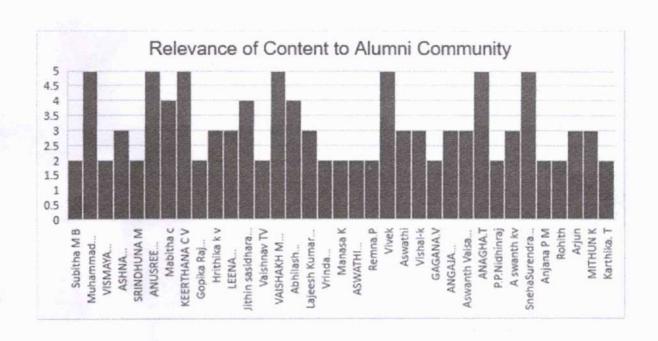

# SREE NARAYANA GURU COLLEGE OF ENGINEERING &TECHNOLOGY (PROMOTED BY SREE BHAKTHI SAMVARDHINI YOGAM, KANNUR) CHALAKODE P.O., PAYYANUR, KANNUR-670307, KERALA