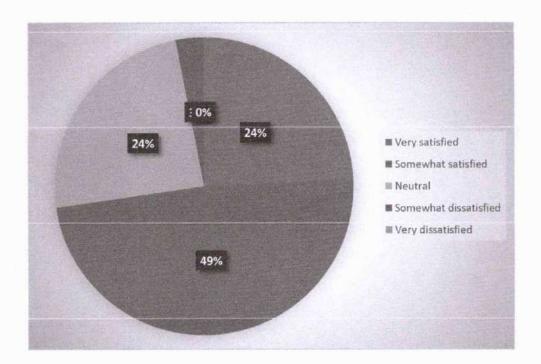

| 0      |



Small ser

### 7. How likely are you to recommend SNGCET to others?

### 33 RESPONSES

| SL.NO: | FEEDBACK OPTIONS | COUNTS |
|--------|------------------|--------|
| 1.     | Very likely      | 5      |
| 2.     | Likely           | 21     |
| 3.     | Neutral          | 5      |
| 4.     | Unlikely         | 2      |
| 5.     | Very unlikely    | 0      |



Smedmil ser

### 8. Overall, how satisfied are you with your experience as alumni of SNGCET?

### 33 RESPONSES

| SL.NO: | FEEDBACK OPTIONS      | COUNTS |
|--------|-----------------------|--------|
| 1.     | Very satisfied        | 8      |
| 2.     | Somewhat satisfied    | 16     |
| 3.     | Neutral               | 8      |
| 4.     | Somewhat dissatisfied | 1      |
| 5.     | Very dissatisfied     | 0      |



Suns mp/ser

9. Did you utilize any alumni support services provided by our institution after graduation?

### 33 RESPONSES

| SL.NO: | FEEDBACK OPTIONS | COUNTS |
|--------|------------------|--------|
| 1.     | YES              | 26     |
| 2.     | NO               | 7      |



Swamp ser



# SREE NARAYANA GURU COLLEGE OF ENGINEERING & TECHNOLOGY

### SNGCET ALUMNI ASSOCIATION PAYYANUR (SNAAP)

### ACTION TAKEN BASED ON FEEDBACK ANALYSIS

Grand Alumni Meet on -01-05-2022

Based on the feedback analysis, it seems like the majority of alumni are satisfied with their experience, which is a positive sign. However, there's always room for improvement. Here are some remedies to address any areas of concern:

- Enhance Communication and Engagement: Improve communication channels and engage