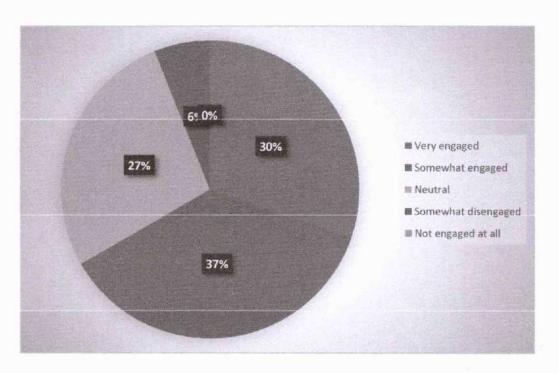

GURU COLLEGE OF
ENGINEERING & TECHNOLOGY
PAYYANUR, KANNUR

### 5. Did you find the networking opportunities provided by SNGCET helpful?

### 33 RESPONSES

| SL.NO: | FEEDBACK OPTIONS   | COUNTS |
|--------|--------------------|--------|
| 1.     | Yes, very helpful  | 18     |
| 2.     | Somewhat helpful   | 5      |
| 3.     | Not very helpful   | 4      |
| 4.     | Not at all helpful | 6      |



BoudakP SEC

### 6. How engaged do you feel with the alumni community of SNGCET?

### 33 RESPONSES

| SL.NO: | FEEDBACK OPTIONS    | COUNTS |
|--------|---------------------|--------|
| 1.     | Very engaged        | 10     |
| 2.     | Somewhat engaged    | 12     |
| 3.     | Neutral             | 9      |
| 4.     | Somewhat disengaged | 2      |
| 5.     | Not engaged at all  | 0      |



Small ser

### 7. How likely are you to recommend SNGCET to others?

### 33 RESPONSES

| SL.NO: | FEEDBACK OPTIONS | COUNTS |
|--------|------------------|--------|
| 1.     | Very likely      | 5      |
| 2.     | Likely           | 21     |
| 3.     | Neutral          | 5      |
| 4.     | Unlikely         | 2      |
| 5.     | Very unlikely    | 0      |



Smedmil ser

### 8. Overall, how satisfied are you with your experience as alumni of SNGCET?

### 33 RESPONSES

| SL.NO: | FEEDBACK OPTIONS      | COUNTS |
|--------|-----------------------|--------|
| 1.     | Very satisfied        | 8      |
| 2.     | Somewhat satisfied    | 16     |
| 3.     | Neutral               | 8      |
| 4.     | Somewhat dissatisfied | 1      |
| 5.     | Very dissatisfied     | 0      |



Suns mp/ser