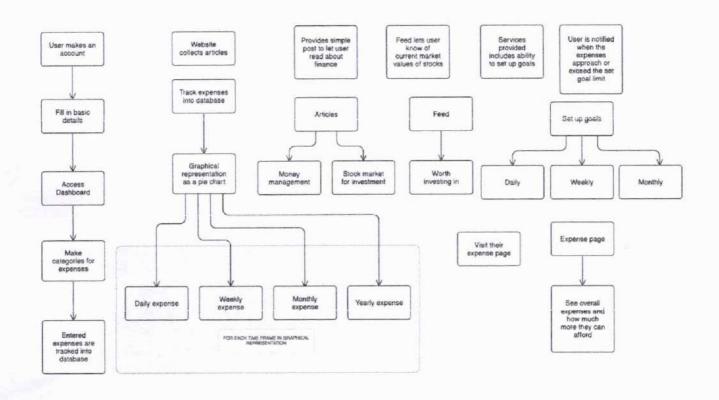

nce

- Design an intuitive user interface for easy navigation and interaction.
- · Ensure compatibility across different devices and browsers.

#### 4.6 Compliance

Comply with relevant regulations regarding user data protection and privacy.

#### 4.7 Admin Panel

Provide administrators with tools to manage users, subscriptions, and site functionality efficiently.

#### 4.8 Technology Stack

- Utilize HTML, CSS, and JavaScript for front-end development.
- · Use Python with Flask for backend development.
- · Employ SQLite3 through SQLAlchemy for the database.

#### 5. Glossary

- SRS: Software Requirements Specification
- SMS: Short Message Service
- HTML: Hyper Text Markup Language
- CSS: Cascading Style Sheet

#### 6. Revision History

Version 1.0: Initial version of the SRS document.





#### **SCREENSHOTS**















- INTERACTION WITH THE MANAGEMENT TEAM -

### STUDENTS WORKING ON IT

- VyshakUmeshan
- Vishak KR
- Sreyas Krishnan
- Sarang V

#### CONTRIBUTION FROM ALUMNI

There is significant contributions of senior college students to the development of the Sree Sundareshwara Matrimony website. Their input spanned design guidance, feature suggestions, privacy solutions, and payment gateway integration. They are

SNC19CS001- AATHISH P JAGADEESH

SNC19CS026- PARVATHI.K

SNC19CS030- SIDHARTH.K

SNC19CS031-SMIJITH.M

SNC19CS040- VARUN

#### GUIDANCES

- Design Guidance: Students provided valuable insights into user interface design, ensuring a seamless experience for all users.
- 2. **Feature Suggestions:** They proposed enhancements to profile management, search fil