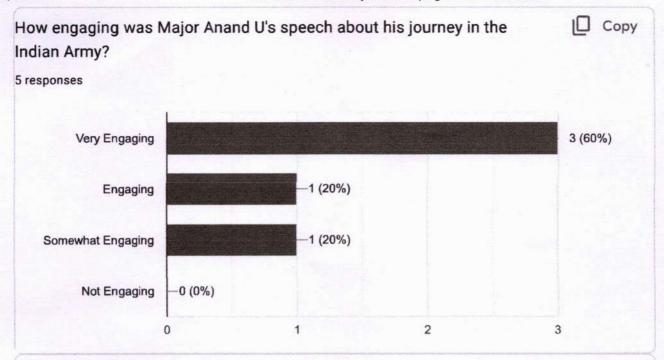

speech did you find most inspiring or informative? Were the instructions provided by the event organizers clear and helpful? Check all that apply. Yes No How would you rate the interaction opportunities provided during the event? Check all that apply. Excellent Good Fair Poor

9. Do you feel more informed about career prospects in the Indian Army after attending this event?

Check all that apply.

Yes

No

Xue

. Any suggestions or comments for improving future alumni events or similar sessions?

This content is neither created nor endorsed by Google.

Google Forms

# Feedback form of meet your alumni programme on 26/03/2024

How would you rate the overall organization of the event?

5 responses

Publish analytics



Did the event meet your expectations?

[ Сору

□ Copy

5 responses

















127

KANNUR



Any suggestions or comments for improving future alumni events or similar sessions? 5 responses

No

Should be more interactive

Nil

This content is neither created nor endorsed by Google. Report Abuse - Terms of Service - Privacy Policy

Google Forms







KOROM, PAYYANUR, KANNUR-670 307

### **POST EVENT ANALYSIS FORM**

### Submitted by the department of: ELECTRONICS AND COMMUNICATION ENGINEERING

### I. TO BE FILLED BY THE EVENT COORDINATOR(S)

| 1  | Event type conducted                                                                                                     | Talk                        |
|----|--------------------------------------------------------------------------------------------------------------------------|-----------------------------