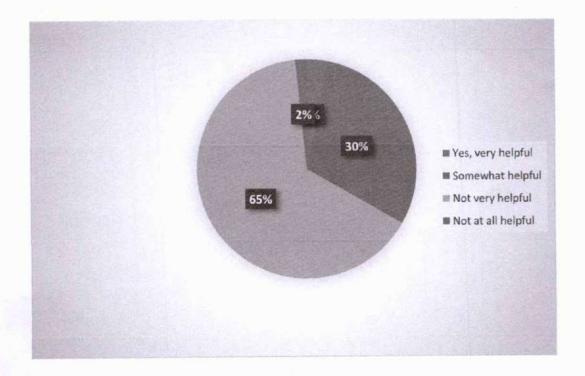

for alumni engagement?

### **62 RESPONSES**

| SL.NO: | FEEDBACK OPTIONS                  | COUNTS |
|--------|-----------------------------------|--------|
| 1.     | Networking events                 | 2      |
| 2.     | Professional development workshop | 9      |
| 3.     | Social gathering                  | 49     |
| 4.     | Alumni mentorship programs        | 2      |
| 5.     | Others (Please specify)           | 0      |



AN AMPLIEL

### 5. Did you find the networking opportunities provided by SNGCET helpful?

### **62 RESPONSES**

| SL.NO: | FEEDBACK OPTIONS   | COUNTS |
|--------|--------------------|--------|
| 1.     | Yes, very helpful  | 2      |
| 2.     | Somewhat helpful   | 19     |
| 3.     | Not very helpful   | 41     |
| 4.     | Not at all helpful | 1      |



SNAMPBEL

### 6. How engaged do you feel with the alumni community of SNGCET?

### **62 RESPONSES**

| SL.NO: | FEEDBACK OPTIONS    | COUNTS |
|--------|---------------------|--------|
| 1.     | Very engaged        | 1      |
| 2.     | Somewhat engaged    | 11     |
| 3.     | Neutral             | 44     |
| 4.     | Somewhat disengaged | 6      |
| 5.     | Not engaged at all  | 0      |



IN AMP SEV

### 7. How likely are you to recommend SNGCET to others?

### **62 RESPONSES**

| SL.NO: | FEEDBACK OPTIONS | COUNTS |
|--------|------------------|--------|
| 1.     | Very likely      | 0      |
| 2.     | Likely           | 9      |
| 3.     | Neutral          | 47     |
| 4.     | Unlikely         | 5      |
| 5.     | Very unlikely    | 1      |



JON AMP SEL

### 8. Overall, how