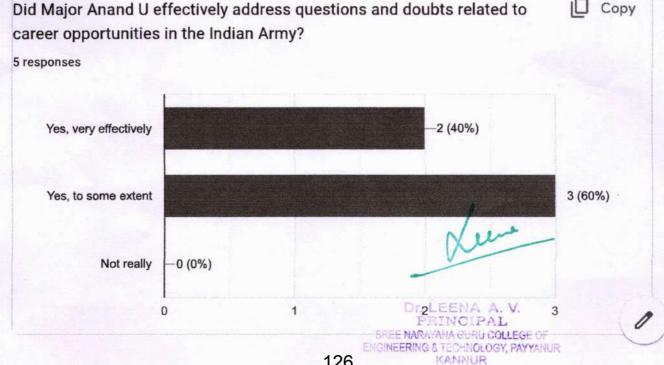

ech did you find most inspiring or informative? Were the instructions provided by the event organizers clear and helpful? Check all that apply. Yes No How would you rate the interaction opportunities provided during the event? Check all that apply. Excellent Good Fair Poor

9. Do you feel more informed about career prospects in the Indian Army after attending this event?

Check all that apply.

Yes

No

Xue

. Any suggestions or comments for improving future alumni events or similar sessions?

This content is neither created nor endorsed by Google.

Google Forms

# Feedback form of meet your alumni programme on 26/03/2024

How would you rate the overall organization of the event?

5 responses

Publish analytics



Did the event meet your expectations?

[ Сору

□ Copy

5 responses

















127

KANNUR



Any suggestions or comments for improving future alumni events or similar sessions? 5 responses

No

Should be more interactive

Nil

This content is neither created nor endorsed by Google. Report Abuse - Terms of Service - Privacy Policy

Google Forms







KOROM, PAYYANUR, KANNUR-670 307

### **POST EVENT ANALYSIS FORM**

### Submitted by the department of: ELECTRONICS AND COMMUNICATION ENGINEERING

### I. TO BE FILLED BY THE EVENT COORDINATOR(S)

| 1  | Event type conducted                                                                                                     | Talk                        |
|----|--------------------------------------------------------------------------------------------------------------------------|-----------------------------|
|