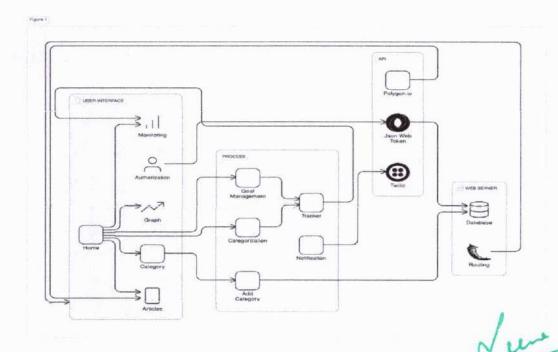

ience

- Design an intuitive user interface for easy navigation and interaction.
- · Ensure compatibility across different devices and browsers.

#### 4.6 Compliance

Comply with relevant regulations regarding user data protection and privacy.

#### 4.7 Admin Panel

Provide administrators with tools to manage users, subscriptions, and site functionality efficiently.

#### 4.8 Technology Stack

- Utilize HTML, CSS, and JavaScript for front-end development.
- · Use Python with Flask for backend development.
- · Employ SQLite3 through SQLAlchemy for the database.

#### 5. Glossary

- SRS: Software Requirements Specification
- SMS: Short Message Service
- HTML: Hyper Text Markup Language
- CSS: Cascading Style Sheet

#### 6. Revision History

Version 1.0: Initial version of the SRS document.





#### **SCREENSHOTS**















- INTERACTION WITH THE MANAGEMENT TEAM -

### STUDENTS WORKING ON IT

- VyshakUmeshan
- Vishak KR
- Sreyas Krishnan
- Sarang V

#### CONTRIBUTION FROM ALUMNI

There is significant contributions of senior college students to the development of the Sree Sundareshwara Matrimony website. Their input spanned design guidance, feature suggestions, privacy solutions, and payment gateway integration. They are

SNC19CS001- AATHISH P JAGADEESH

SNC19CS026- PARVATHI.K

SNC19CS030- SIDHARTH.K

SNC19CS031-SMIJITH.M

SNC19CS040- VARUN

#### GUIDANCES

- Design Guidance: Students provided valuable insights into user interface design, ensuring a seamless experience for all users.
- 2. **Feature Suggestions:** They proposed enhancements to profile management, search f