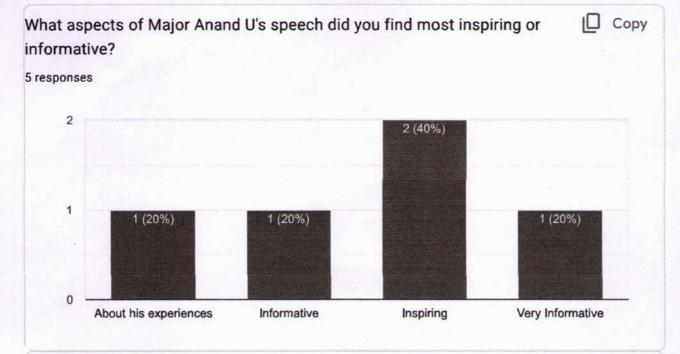

h did you find most inspiring or informative? Were the instructions provided by the event organizers clear and helpful? Check all that apply. Yes No How would you rate the interaction opportunities provided during the event? Check all that apply. Excellent Good Fair Poor

9. Do you feel more informed about career prospects in the Indian Army after attending this event?

Check all that apply.

Yes

No

Xue

. Any suggestions or comments for improving future alumni events or similar sessions?

This content is neither created nor endorsed by Google.

Google Forms

# Feedback form of meet your alumni programme on 26/03/2024

How would you rate the overall organization of the event?

5 responses

Publish analytics



Did the event meet your expectations?

[ Сору

□ Copy

5 responses

















127

KANNUR



Any suggestions or comments for improving future alumni events or similar sessions? 5 responses

No

Should be more interactive

Nil

This content is neither created nor endorsed by Google. Report Abuse - Terms of Service - Privacy Policy

Google Forms







KOROM, PAYYANUR, KANNUR-670 307

### **POST EVENT ANALYSIS FORM**

### Submitted by the department of: ELECTRONICS AND COMMUNICATION ENGINEERING

### I. TO BE FILLED BY THE EVENT COORDINATOR(S)

| 1  | Event type conducted                                                                                                     | Talk                        |
|----|--------------------------------------------------------------------------------------------------------------------------|-----------------------------|
| 2