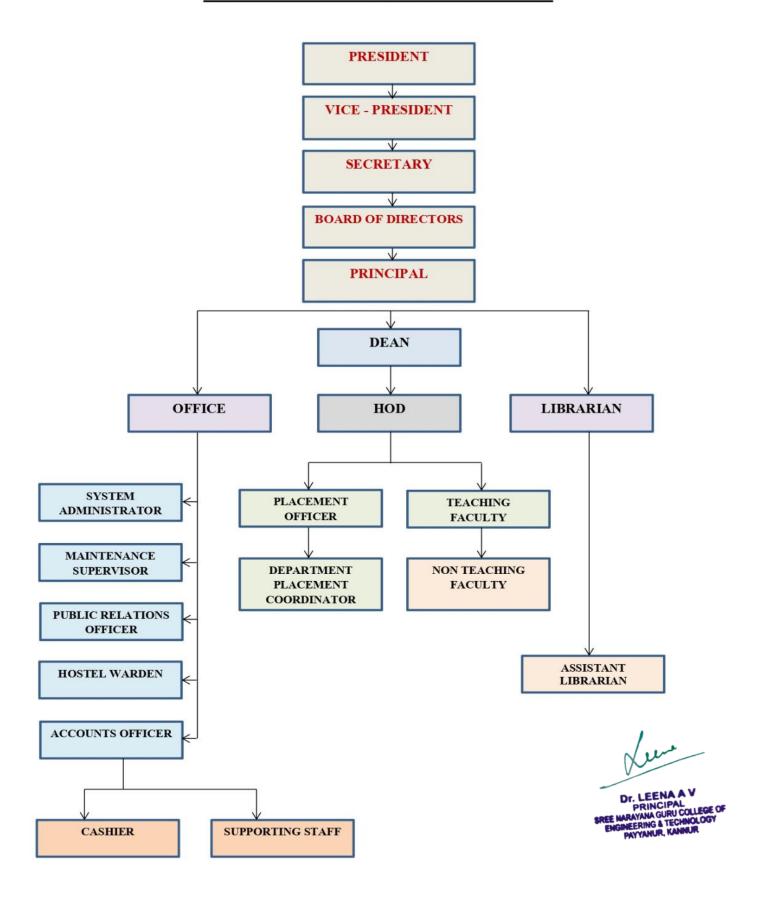

Status                                        | Available                         |
| Total build up area planned                            | 24600                             |
| Total build up area ready                              | 24600                             |
| Total instructional area(Carpet area ready in sq.mtr)  | 9240                              |
| Total administrative area(Carpet area ready in sq.mtr) | 520                               |
| Total amenities area(Carpet area ready in sq.mtr)      | 1400                              |
| Activities other than AICTE approved courses           | No                                |

Dr. LEENA A V
PRINCIPAL
SREE NARAYANA GURU COLLEGE OF
ENGINEERING & TECHNOLOGY
ENGINEERING & TECHNOLOGY

### **ORGANOGRAM OF THE INSTITUTION**



### **BOARD OF GOVERNORS (BoG)**

| Sl. No. | Name                                              | Designation within BoG                      | Remarks                                                                                                                                       |
|---------|---------------------------------------------------|---------------------------------------------|-----------------------------------------------------------------------------------------------------------------------------------------------|
| 1       | Sri. K P Balakrishnan                             | Chairperson                                 | Industrialist and President of SBSY, Talap, Kannur                                                                                            |
|