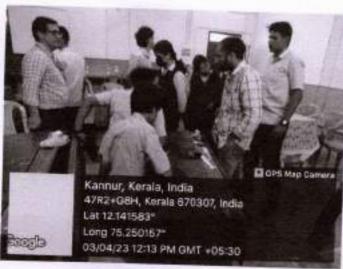

On the 2nd of November 2019, Sree Narayana Guru College of Engineering and Technology hosted a one-day workshop on Geospatial Technology and its applications at the Seminar Hall. This event was spearheaded by Dr. V.K. Janardanan, the institution's Principal, and Lt. Col. Praveen C, the Administrative Officer. The workshop aimed to introduce students to the vast world of geospatial technology and its multifaceted applications, with a special focus on its relevance within the civil engineering domain. The day began with a serene prayer led by Pavithra and Kavya, followed by a warm welcome by Abin Damodar from the Civil Department. Dr. V.K. Janardanan, the Principal, shared his insights in the presidential address, highlighting the importance of geospatial technology. The resource person for the day, Dr. Susan Abraham, Head of the Department, was introduced to the attendees. Felicitations came from Lt. Col. Praveen C, the Administrative Officer, and Mr. Aswin Krishna, CU Chairman. Akhil Surendran, a student from S5 Civil Engineering, extended his gratitude in the vote of thanks.