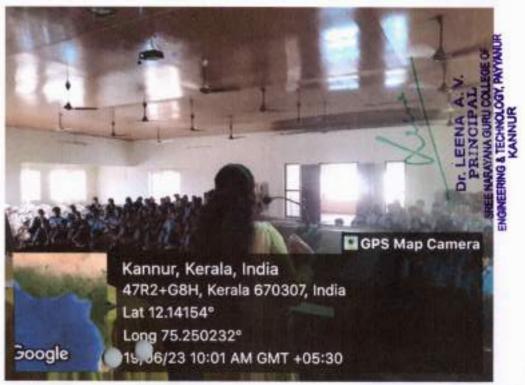

# GEOSPATIAL TECHNOLOGY AND IT'S APPLICATIONS

ONE DAY WORKSHOP

**VENUE:** SEMINAR HALL

TIME: 9:30AM

Contact Us ->

9447033676

Xeen

Dr. LEENA A. V. PLINCIPAL SIZZE NARAYAWA GURU COLLEGE OF ENGINEERING & TECHNOLOGY, PAYYAHUR KATINUIR

On the 2nd of November 2019, Sree Narayana Guru College of Engineering and Technology hosted a one-day workshop on Geospatial Technology and its applications at the Seminar Hall. This event was spearheaded by Dr. V.K. Janardanan, the institution's Principal, and Lt. Col. Praveen C, the Administrative Officer. The workshop aimed to introduce students to the vast world of geospatial technology and its multifaceted applications, with a special focus on its relevance within the civil engineering domain. The day began with a serene prayer led by Pavithra and Kavya, followed by a warm welcome by Abin Damodar from the Civil Department. Dr. V.K. Janardanan, the Principal, shared his insights in the presidential address, highlighting the importance of geospatial technology. The resource person for the day, Dr. Susan Abraham, Head of the Department, was introduced to the attendees. Felicitations came from Lt. Col. Praveen C, the Administrative Officer, and Mr. Aswin Krishna, CU Chairman. Akhil Surendran, a student from S5 Civil Engineering, extended his gratitude in the vote of thanks.

The morning session, which lasted from 10:30 AM to 1:00 PM, was dedicated to unraveling the fundamentals of Geospatial Technologies. Attendees were introduced to the basic concepts of Geographic Information Systems (GIS), Remote Sensing, and Global Positioning System (GPS). The session also shed light on practical applications of GIS in civil engineering and explored the diverse job opportunities within the Geospatial Technology sector. Additionally, the latest advancements in Geospatial Technologies were discussed.