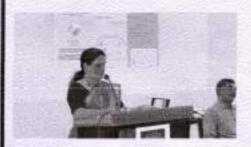

The morning session, which lasted from 10:30 AM to 1:00 PM, was dedicated to unraveling the fundamentals of Geospatial Technologies. Attendees were introduced to the basic concepts of Geographic Information Systems (GIS), Remote Sensing, and Global Positioning System (GPS). The session also shed light on practical applications of GIS in civil engineering and explored the diverse job opportunities within the Geospatial Technology sector. Additionally, the latest advancements in Geospatial Technologies were discussed.

DT. LEENA A. V.
PTITYCLPAL

STEENAR WAR BURD COLLEGE OF
POINCERING & TECHNOLOGY, MYYSYLE
MANAUR

After a lunch break from 1:00 PM to 1:45 PM, the post-lunch session commenced with an introduction to ArcGIS, a prominent GIS software. Live demonstrations captivated the audience as they witnessed spatial analysis with ArcGIS and learned about location-based augmented reality in construction management. The session culminated with a live demonstration on LiDAR data processing, providing attendees with practical insights into the subject. The day concluded with valuable feedback from the participants, offering a comprehensive perspective on the quality and impact of the workshop.