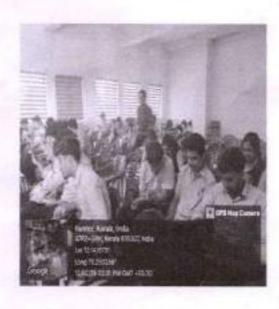

# GEOSPATIAL TECHNOLOGY AND IT'S APPLICATIONS

ONE DAY WORKSHOP

**VENUE:** SEMINAR HALL

TIME: 9:30AM

Contact Us ->

9447033676

Xeen

Dr. LEENA A. V. PLINCIPAL SIZZE NARAYAWA GURU COLLEGE OF ENGINEERING & TECHNOLOGY, PAYYAHUR KATINUIR

#### ONEDAY WORKSHOP ON GEOSPATIAL TECHNOLOGY AND ITS APPLICATIONS

In the presence of

Dr. V K Janardanan, Principal

Lt.Col.Preveen C, Administrative Officer

Resource Persons Mr.Bony Raju Mr.Sisir P

We will be privileged to see you in the inauguration of Workshop on Saturday, 2th November 2019

On the 2nd of November 2019, Sree Narayana Guru College of Engineering and Technology hosted a one-day workshop on Geospatial Technology and its applications at the Seminar Hall. This event was spearheaded by Dr. V.K. Janardanan, the institution's Principal, and Lt. Col. Praveen C, the Administrative Officer. The workshop aimed to introduce students to the vast world of geospatial technology and its multifaceted applications, with a special focus on its relevance within the civil engineering domain. The day began with a serene prayer led by Pavithra and Kavya, followed by a warm welcome by Abin Damodar from the Civil Department. Dr. V.K. Janardanan, the Principal, shared his insights in the presidential address, highlighting the importance of geospatial technology. The resource person for the day, Dr. Susan Abraham, Head of the Department, was introduced to the attendees. Felicitations came from Lt. Col. Praveen C, the Administrative Officer, and Mr. Aswin Krishna, CU Chairman. Akhil Surendran, a student from S5 Civil Engineering, extended his gratitude in the vote of thanks.