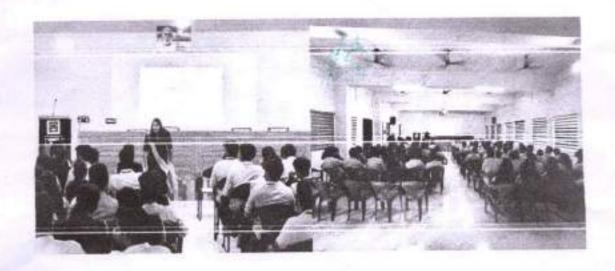

On the 2nd of November 2019, Sree Narayana Guru College of Engineering and Technology hosted a one-day workshop on Geospatial Technology and its applications at the Seminar Hall. This event was spearheaded by Dr. V.K. Janardanan, the institution's Principal, and Lt. Col. Praveen C, the Administrative Officer. The workshop aimed to introduce students to the vast world of geospatial technology and its multifaceted applications, with a special focus on its relevance within the civil engineering domain. The day began with a serene prayer led by Pavithra and Kavya, followed by a warm welcome by Abin Damodar from the Civil Department. Dr. V.K. Janardanan, the Principal, shared his insights in the presidential address, highlighting the importance of geospatial technology. The resource person for the day, Dr. Susan Abraham, Head of the Department, was introduced to the attendees. Felicitations came from Lt. Col. Praveen C, the Administrative Officer, and Mr. Aswin Krishna, CU Chairman. Akhil Surendran, a student from S5 Civil Engineering, extended his gratitude in the vote of thanks.

The morning session, which lasted from 10:30 AM to 1:00 PM, was dedicated to unraveling the fundamentals of Geospatial Technologies. Attendees were introduced to the basic concepts of Geographic Information Systems (GIS), Remote Sensing, and Global Positioning System (GPS). The session also shed light on practical applications of GIS in civil engineering and explored the diverse job opportunities within the Geospatial Technology sector. Additionally, the latest advancements in Geospatial Technologies were discussed.