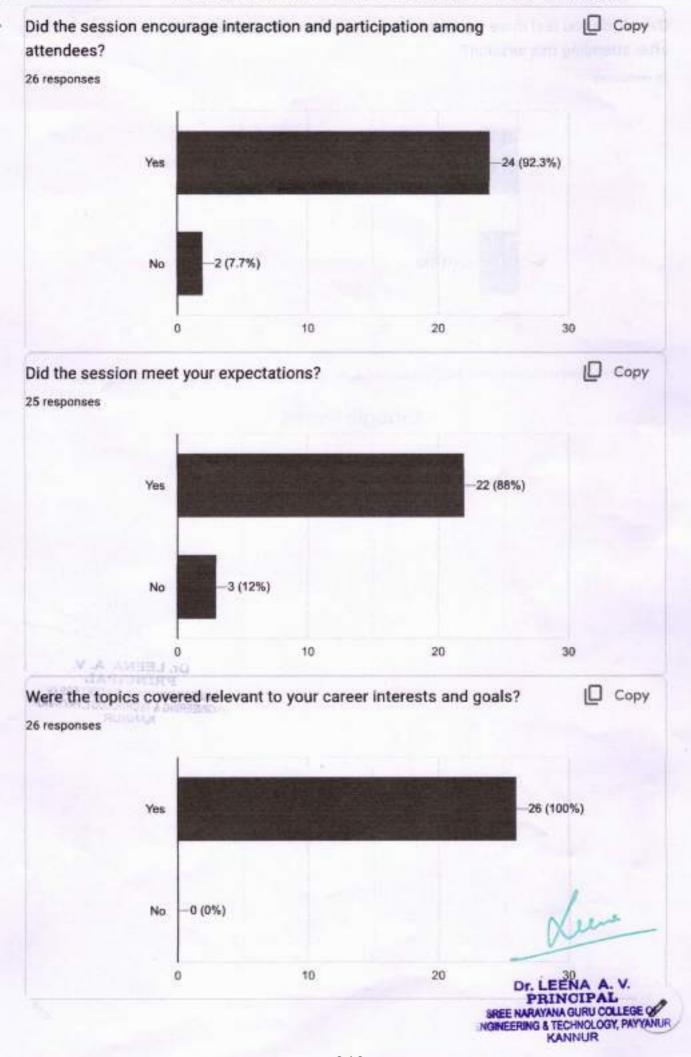

#### DEPARTMENT OF ELECTRICAL AND ELECTRONICS ENGINEERING

The Department of Electrical and Electronics Engineering conducted online Webinar session on the topic Automation Nexus: Exploring SCADA ,PLCs and HMI by the resource person Ms. Fidha K M, Branch Technical Lead, IPCS GLOBAL, for all the students on 25/02/2024 in association with SAEEE at 2pm. Total of 60 students participated in the webinar session.

The event was inaugurated by Mr. Abhilash Krishnan T K, HoD EEE, SNGCET. Welcome addresses were delivered by Ms. Surya K (AP EEE). The program was co-ordinated by Ms. Rinsha T V and Ms. Surya K (AP EEE). Students actively participated in the questionnaire session. Ms. Aswathi Ravindran (AP EEE) delivered vote of thanks. The webinar session was concluded at 3pm.