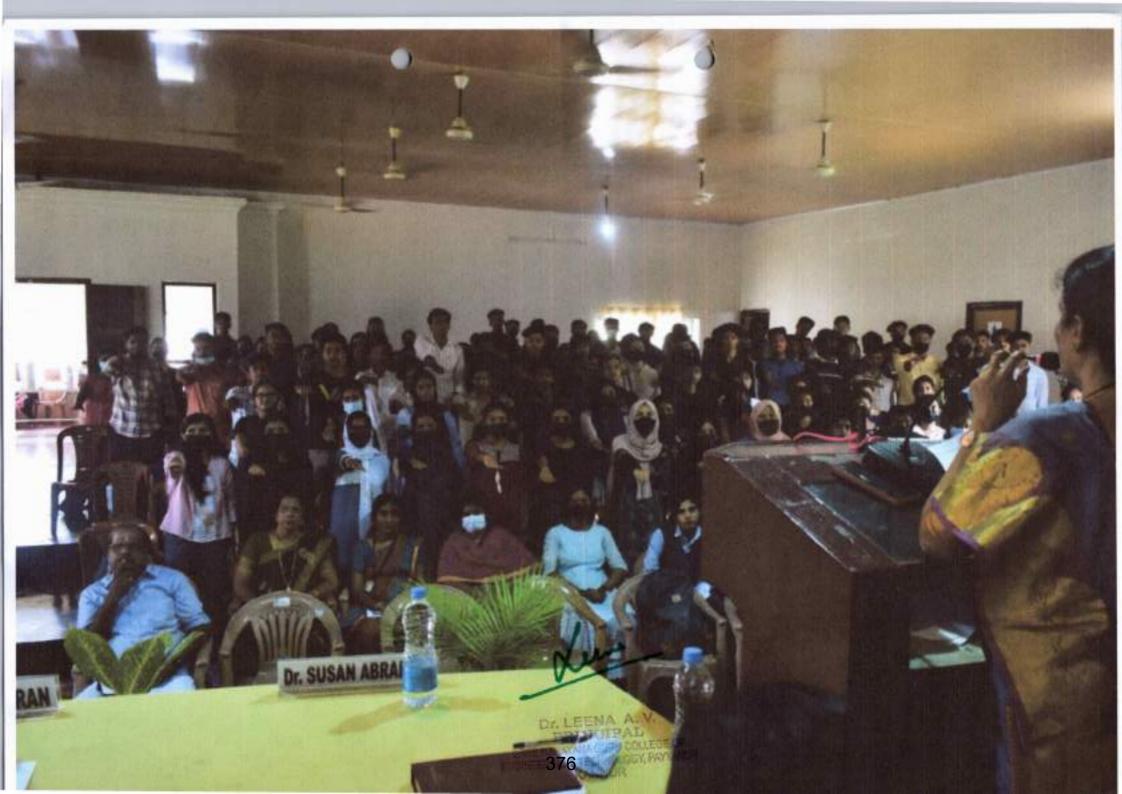

# GEOSPATIAL TECHNOLOGY AND IT'S APPLICATIONS

ONE DAY WORKSHOP

**VENUE:** SEMINAR HALL

TIME: 9:30AM

Contact Us ->

9447033676

Xeen

Dr. LEENA A. V. PLINCIPAL SIZZE NARAYAWA GURU COLLEGE OF ENGINEERING & TECHNOLOGY, PAYYAHUR KATINUIR

#### ONEDAY WORKSHOP ON GEOSPATIAL TECHNOLOGY AND ITS APPLICATIONS

In the presence of

Dr. V K Janardanan, Principal

Lt.Col.Preveen C, Administrative Officer

Resource Persons Mr.Bony Raju Mr.Sisir P

We will be privileged to see you in the inauguration of Workshop on Saturday, 2th November 2019

On the 2nd of November 2019, Sree Narayana Guru College of Engineering and Technology hosted a one-day workshop on Geospatial Technology and its applications at the Seminar Hall. This event was spearheaded by Dr. V.K. Janardanan, the institution's Principal, and Lt. Col. Praveen C, the Administrative Officer. The workshop aimed to introduce students to the vast world of geospatial technology and its multifaceted applications, with a special focus on its relevance within the civil engineering domain. The day began with a serene prayer led by Pavithra and Kavya, followed by a warm welcome by Abin Damodar from the Civil Department. Dr. V.K. Janardanan, the Principal, shared his insights in the presidential address, highlighting the importance of geospatial technology. The resource person for the day, Dr. Susan Abraham, Head of the Department, was introduced to the attendees. Felicitations came from Lt. Col. Praveen C, the Administrative Officer, and Mr. Aswin Krishna, CU Chairman. Akhil Surendran, a student from S5 Civil Engineering, extended his gratitude in the vote of thanks.