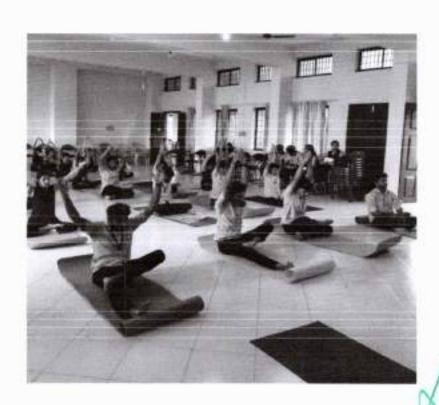

#### .1 Student Support

- **5.1.2** Following Capacity development and Skills Enhancement activities are organised for improving students capability
  - 1. Soft skills
  - 2. Language and Communication skills
  - 3. Life Skills (Yoga, Physical Fitness, Health and Hygiene)
  - 4. ICT/Computing skills