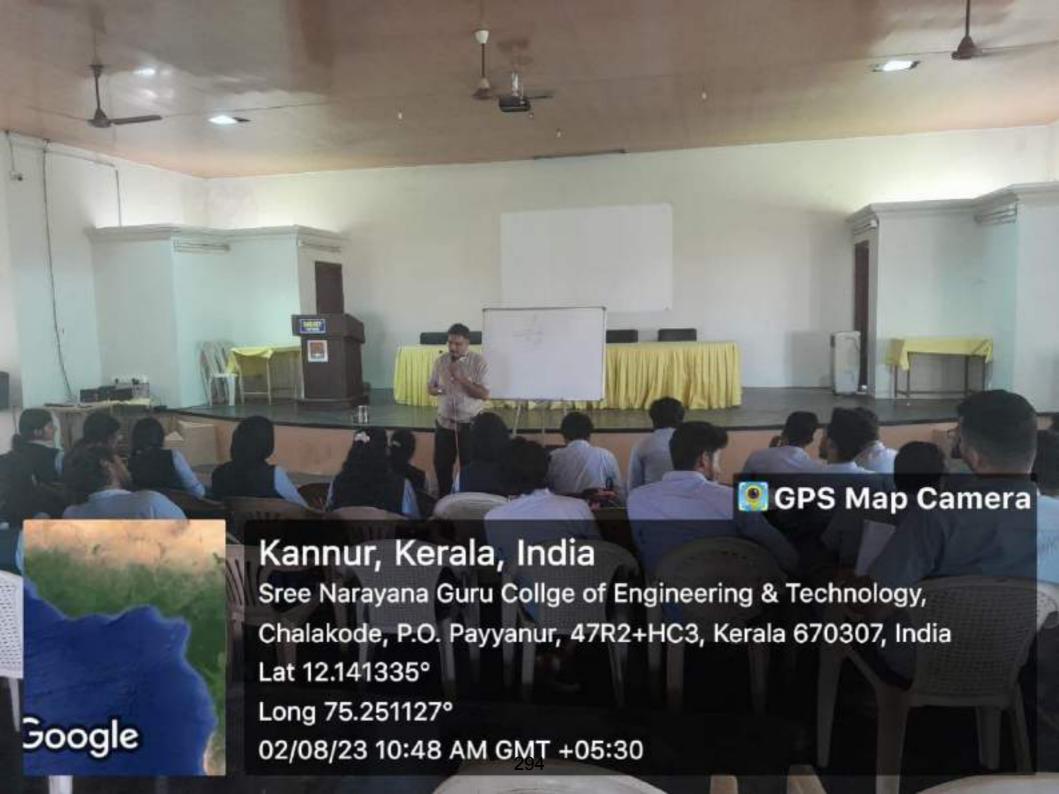

Feedback by students

DE LEERA A. V.
PAIN CIPAL
SHENAN WA GREG COLLEGE OF
CONTERED & LICENSTON, MYSICA
CANDUR

In sum, the workshop on Geospatial Technology and its applications proved to be an enlightening and informative experience for all participants. It provided a platform for students to gain valuable insights into the world of geospatial technology and its potential applications in the field of civil engineering. Live demonstrations offered hands-on experience, preparing students for a future where geospatial information and technology play a pivotal role in various industries. The success of the workshop was made possible by the active participation of students, the dedication of the organizing team, and the expertise of the resource person.