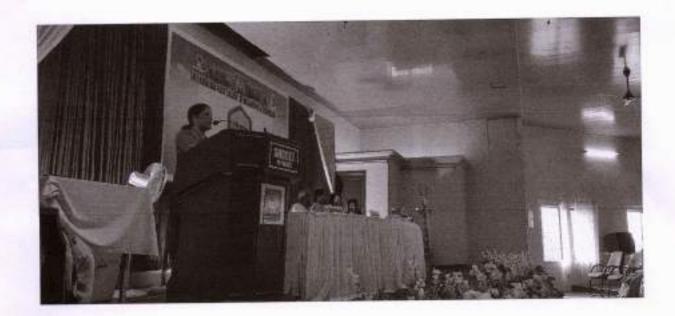

On the 2nd of November 2019, Sree Narayana Guru College of Engineering and Technology hosted a one-day workshop on Geospatial Technology and its applications at the Seminar Hall. This event was spearheaded by Dr. V.K. Janardanan, the institution's Principal, and Lt. Col. Praveen C, the Administrative Officer. The workshop aimed to introduce students to the vast world of geospatial technology and its multifaceted applications, with a special focus on its relevance within the civil engineering domain. The day began with a serene prayer led by Pavithra and Kavya, followed by a warm welcome by Abin Damodar from the Civil Department. Dr. V.K. Janardanan, the Principal, shared his insights in the presidential address, highlighting the importance of geospatial technology. The resource person for the day, Dr. Susan Abraham, Head of the Department, was introduced to the attendees. Felicitations came from Lt. Col. Praveen C, the Administrative Officer, and Mr. Aswin Krishna, CU Chairman. Akhil Surendran, a student from S5 Civil Engineering, extended his gratitude in the vote of thanks.