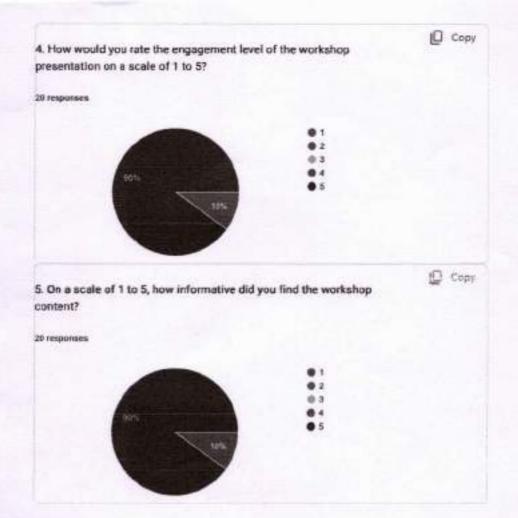

In sum, the workshop on Geospatial Technology and its applications proved to be an enlightening and informative experience for all participants. It provided a platform for students to gain valuable insights into the world of geospatial technology and its potential applications in the field of civil engineering. Live demonstrations offered hands-on experience, preparing students for a future where geospatial information and technology play a pivotal role in various industries. The success of the workshop was made possible by the active participation of students, the dedication of the organizing team, and the expertise of the resource person.