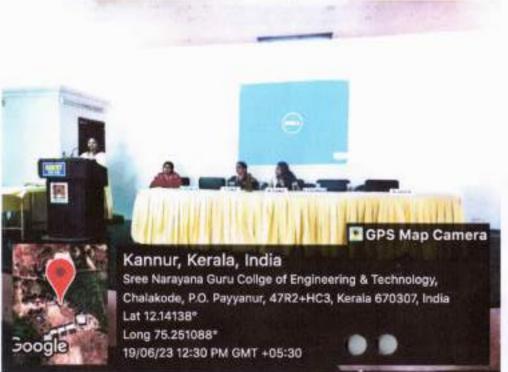

# GEOSPATIAL TECHNOLOGY AND IT'S APPLICATIONS

ONE DAY WORKSHOP

**VENUE:** SEMINAR HALL

TIME: 9:30AM

Contact Us ->

9447033676

Xeen

Dr. LEENA A. V. PLINCIPAL SIZZE NARAYAWA GURU COLLEGE OF ENGINEERING & TECHNOLOGY, PAYYAHUR KATINUIR

#### ONEDAY WORKSHOP ON GEOSPATIAL TECHNOLOGY AND ITS APPLICATIONS

In the presence of

Dr. V K Janardanan, Principal

Lt.Col.Preveen C, Administrative Officer

Resource Persons Mr.Bony Raju Mr.Sisir P

We will be privileged to see you in the inauguration of Workshop on Saturday, 2th November 2019

#### DEPARTMENT OF CIVIL ENGINEERING

Workshop Report: Geospatial Technology and Its Applications

Date: November 2, 2019

Venue: Seminar Hall, SN College of Engineering and Technology. Time: 9:30 AM - 3:30 PM

On the 2nd of November 2019, Sree Narayana Guru College of Engineering and Technology hosted a one-day workshop on Geospatial Technology and its applications at the Seminar Hall. This event was spearheaded by Dr. V.K. Janardanan, the institution's Principal, and Lt. Col. Praveen C, the Administrative Officer. The workshop aimed to introduce students to the vast world of geospatial technology and its multifaceted applications, with a special focus on its relevance within the civil engineering domain. The day began with a serene prayer led by Pavithra and Kavya, followed by a warm welcome by Abin Damodar from the Civil Department. Dr. V.K. Janardanan, the Principal, shared his insights in the presidential address, highlighting the importance of geospatial technology. The resource person for the day, Dr. Susan Abraham, Head of the Department, was introduced to the attendees. Felicitations came from Lt. Col. Praveen C, the Administrative Officer, and Mr. Aswin Krishna, CU Chairman. Akhil Surendran, a student from S5 Civil Engineering, extended his gratitude in the vote of thanks.