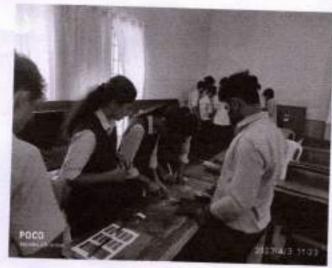

The morning session, which lasted from 10:30 AM to 1:00 PM, was dedicated to unraveling the fundamentals of Geospatial Technologies. Attendees were introduced to the basic concepts of Geographic Information Systems (GIS), Remote Sensing, and Global Positioning System (GPS). The session also shed light on practical applications of GIS in civil engineering and explored the diverse job opportunities within the Geospatial Technology sector. Additionally, the latest advancements in Geospatial Technologies were discussed.

DT. LEENA A. V.
PTITYCLPAL

STEENAR WAR BURD COLLEGE OF
POINCERING & TECHNOLOGY, MYYSYLE
MANAUR

After a lunch break from 1:00 PM to 1:45 PM, the post-lunch session commenced with an introduction to ArcGIS, a prominent GIS software. Live demonstrations captivated the audience as they witnessed spatial analysis with ArcGIS and learned about location-based augmented reality in construction management. The session culminated with a live demonstration on LiDAR data processing, providing attendees with practical insights into the subject. The day concluded with valuable feedback from the participants, offering a comprehensive perspective on the quality and impact of the workshop.