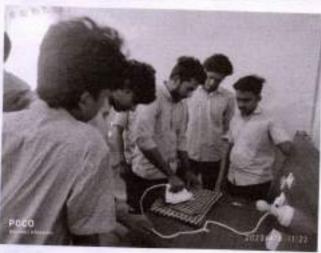

The morning session, which lasted from 10:30 AM to 1:00 PM, was dedicated to unraveling the fundamentals of Geospatial Technologies. Attendees were introduced to the basic concepts of Geographic Information Systems (GIS), Remote Sensing, and Global Positioning System (GPS). The session also shed light on practical applications of GIS in civil engineering and explored the diverse job opportunities within the Geospatial Technology sector. Additionally, the latest advancements in Geospatial Technologies were discussed.

DT. LEENA A. V.
PTITYCLPAL

STEENAR WAR BURD COLLEGE OF
POINCERING & TECHNOLOGY, MYYSYLE
MANAUR

After a lunch break from 1:00 PM to 1:45 PM, the post-lunch session commenced with an introduction to ArcGIS, a prominent GIS software. Live demonstrations captivated the audience as they witnessed spatial analysis with ArcGIS and learned about location-based augmented reality in construction management. The session culminated with a live demonstration on LiDAR data processing, providing attendees with practical insights into the subject. The day concluded with valuable feedback from the participants, offering a comprehensive perspective on the quality and impact of the workshop.