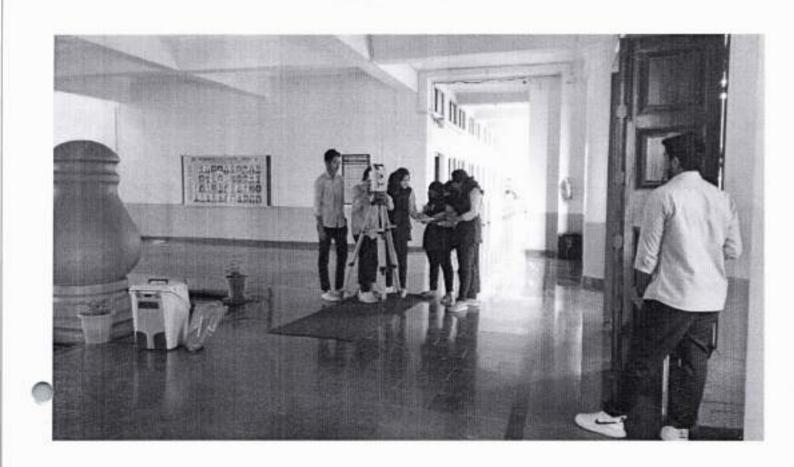

# GEOSPATIAL TECHNOLOGY AND IT'S APPLICATIONS

ONE DAY WORKSHOP

**VENUE:** SEMINAR HALL

TIME: 9:30AM

Contact Us ->

9447033676

Xeen

Dr. LEENA A. V. PLINCIPAL SIZZE NARAYAWA GURU COLLEGE OF ENGINEERING & TECHNOLOGY, PAYYAHUR KATINUIR

#### ONEDAY WORKSHOP ON GEOSPATIAL TECHNOLOGY AND ITS APPLICATIONS

In the presence of

Dr. V K Janardanan, Principal

Lt.Col.Preveen C, Administrative Officer

Resource Persons Mr.Bony Raju Mr.Sisir P

We will be privileged to see you in the inauguration of Workshop on Saturday, 2th November 2019

The morning session, which lasted from 10:30 AM to 1:00 PM, was dedicated to unraveling the fundamentals of Geospatial Technologies. Attendees were introduced to the basic concepts of Geographic Information Systems (GIS), Remote Sensing, and Global Positioning System (GPS). The session also shed light on practical applications of GIS in civil engineering and explored the diverse job opportunities within the Geospatial Technology sector. Additionally, the latest advancements in Geospatial Technologies were discussed.