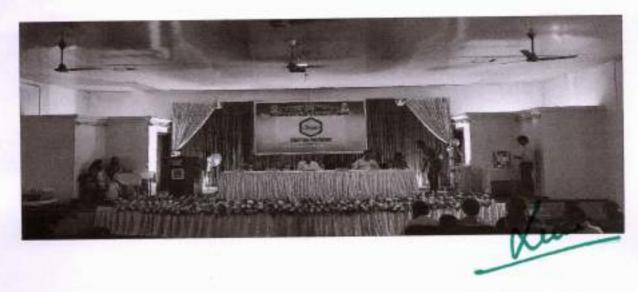

# GEOSPATIAL TECHNOLOGY AND IT'S APPLICATIONS

ONE DAY WORKSHOP

**VENUE:** SEMINAR HALL

TIME: 9:30AM

Contact Us ->

9447033676

Xeen

Dr. LEENA A. V. PLINCIPAL SIZZE NARAYAWA GURU COLLEGE OF ENGINEERING & TECHNOLOGY, PAYYAHUR KATINUIR

#### ONEDAY WORKSHOP ON GEOSPATIAL TECHNOLOGY AND ITS APPLICATIONS

In the presence of

Dr. V K Janardanan, Principal

Lt.Col.Preveen C, Administrative Officer

Resource Persons Mr.Bony Raju Mr.Sisir P

We will be privileged to see you in the inauguration of Workshop on Saturday, 2th November 2019

#### DEPARTMENT OF CIVIL ENGINEERING

Workshop Report: Geospatial Technology and Its Applications

Date: November 2, 2019

Venue: Seminar Hall, SN College of Engineering and Technology. Time: 9:30 AM - 3:30 PM

On the 2nd of November 2019, Sree Narayana Guru College of Engineering and Technology hosted a one-day workshop on Geospatial Technology and its applications at the Seminar Hall. This event was spearheaded by Dr. V.K. Janardanan, the institution's Principal, and Lt. Col. Praveen C, the Administrative Officer. The workshop aimed to introduce students to the vast world of geospatial technology and its multifaceted applications, with a special focus on its relevance within the civil engineering domain. The day began with a serene prayer led by Pavithra and Kavya, followed by a warm welcome by Abin Damodar from the Civil Department. Dr. V.K. Janardanan, the Principal, shared his insights in the presidential address, highlighting the importance of geospatial technology. The resource person for the day, Dr. Susan Abraham, Head of the Department, was introduced to the attendees. Felicitations came from Lt. Col. Praveen C, the Administrative Officer, and Mr. Aswin Krishna, CU Chairman. Akhil Surendran, a student from S5 Civil Engineering, extended his gratitude in the vote of thanks.