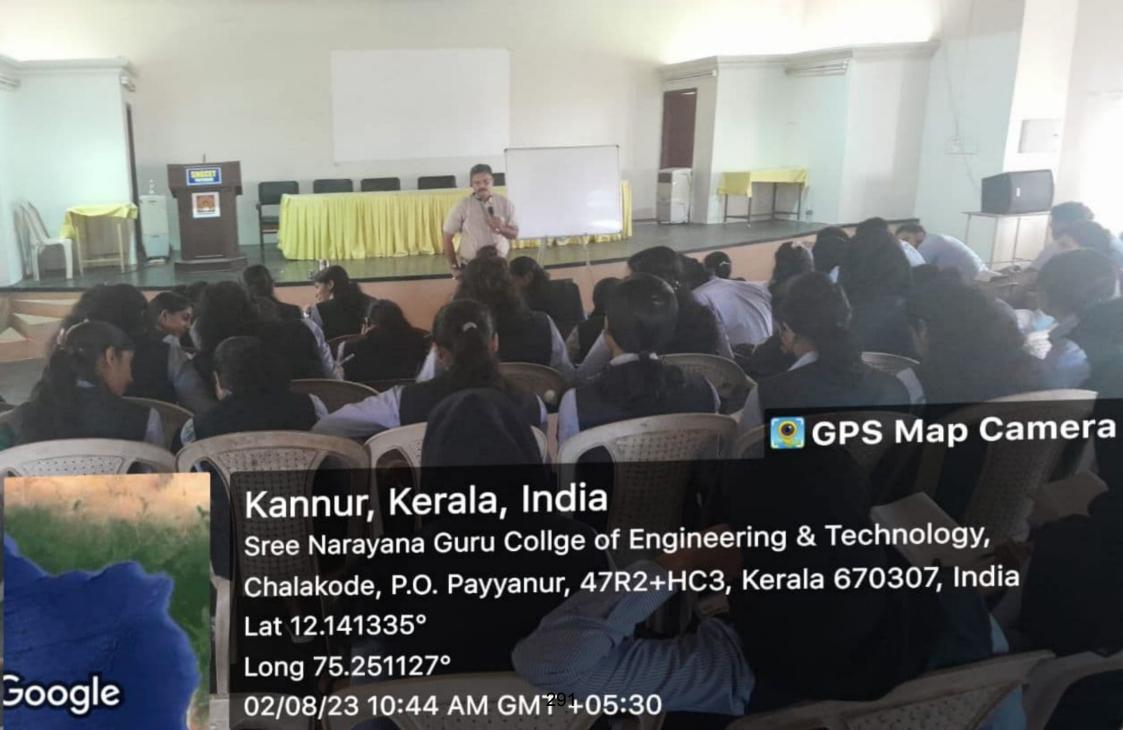

# GEOSPATIAL TECHNOLOGY AND IT'S APPLICATIONS

ONE DAY WORKSHOP

**VENUE:** SEMINAR HALL

TIME: 9:30AM

Contact Us ->

9447033676

Xeen

Dr. LEENA A. V. PLINCIPAL SIZZE NARAYAWA GURU COLLEGE OF ENGINEERING & TECHNOLOGY, PAYYAHUR KATINUIR

#### ONEDAY WORKSHOP ON GEOSPATIAL TECHNOLOGY AND ITS APPLICATIONS

In the presence of

Dr. V K Janardanan, Principal

Lt.Col.Preveen C, Administrative Officer

Resource Persons Mr.Bony Raju Mr.Sisir P

We will be privileged to see you in the inauguration of Workshop on Saturday, 2th November 2019

On the 2nd of November 2019, Sree Narayana Guru College of Engineering and Technology hosted a one-day workshop on Geospatial Technology and its applications at the Seminar Hall. This event was spearheaded by Dr. V.K. Janardanan, the institution's Principal, and Lt. Col. Praveen C, the Administrative Officer. The workshop aimed to introduce students to the vast world of geospatial technology and its multifaceted applications, with a special focus on its relevance within the civil engineering domain. The day began with a serene prayer led by Pavithra and Kavya, followed by a warm welcome by Abin Damodar from the Civil Department. Dr. V.K. Janardanan, the Principal, shared his insights in the presidential address, highlighting the importance of geospatial technology. The resource person for the day, Dr. Susan Abraham, Head of the Department, was introduced to the attendees. Felicitations came from Lt. Col. Praveen C, the Administrative Officer, and Mr. Aswin Krishna, CU Chairman. Akhil Surendran, a student from S5 Civil Engineering, extended his gratitude in the vote of thanks.