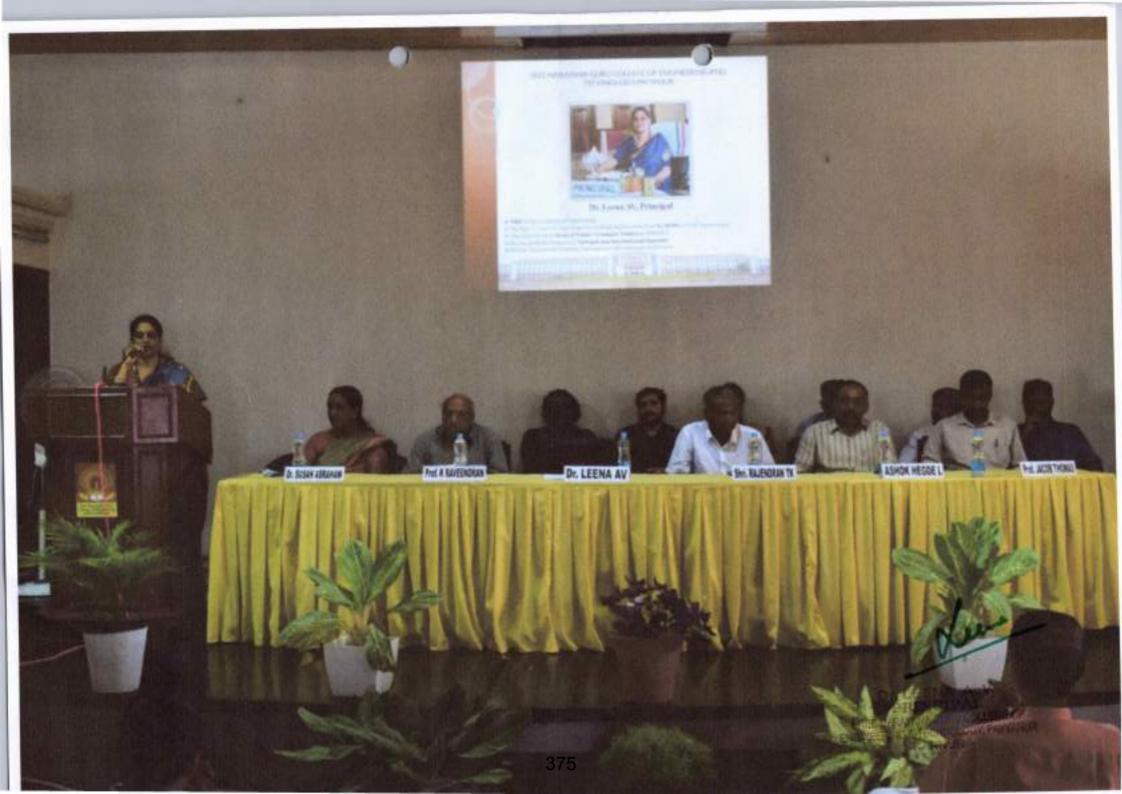

#### DEPARTMENT OF CIVIL ENGINEERING

Workshop Report: Geospatial Technology and Its Applications

Date: November 2, 2019

Venue: Seminar Hall, SN College of Engineering and Technology. Time: 9:30 AM - 3:30 PM

On the 2nd of November 2019, Sree Narayana Guru College of Engineering and Technology hosted a one-day workshop on Geospatial Technology and its applications at the Seminar Hall. This event was spearheaded by Dr. V.K. Janardanan, the institution's Principal, and Lt. Col. Praveen C, the Administrative Officer. The workshop aimed to introduce students to the vast world of geospatial technology and its multifaceted applications, with a special focus on its relevance within the civil engineering domain. The day began with a serene prayer led by Pavithra and Kavya, followed by a warm welcome by Abin Damodar from the Civil Department. Dr. V.K. Janardanan, the Principal, shared his insights in the presidential address, highlighting the importance of geospatial technology. The resource person for the day, Dr. Susan Abraham, Head of the Department, was introduced to the attendees. Felicitations came from Lt. Col. Praveen C, the Administrative Officer, and Mr. Aswin Krishna, CU Chairman. Akhil Surendran, a student from S5 Civil Engineering, extended his gratitude in the vote of thanks.