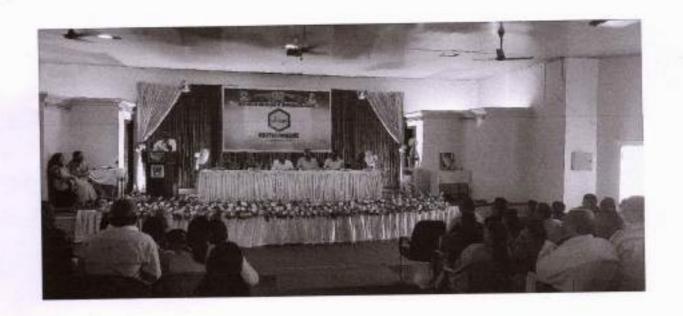

On the 2nd of November 2019, Sree Narayana Guru College of Engineering and Technology hosted a one-day workshop on Geospatial Technology and its applications at the Seminar Hall. This event was spearheaded by Dr. V.K. Janardanan, the institution's Principal, and Lt. Col. Praveen C, the Administrative Officer. The workshop aimed to introduce students to the vast world of geospatial technology and its multifaceted applications, with a special focus on its relevance within the civil engineering domain. The day began with a serene prayer led by Pavithra and Kavya, followed by a warm welcome by Abin Damodar from the Civil Department. Dr. V.K. Janardanan, the Principal, shared his insights in the presidential address, highlighting the importance of geospatial technology. The resource person for the day, Dr. Susan Abraham, Head of the Department, was introduced to the attendees. Felicitations came from Lt. Col. Praveen C, the Administrative Officer, and Mr. Aswin Krishna, CU Chairman. Akhil Surendran, a student from S5 Civil Engineering, extended his gratitude in the vote of thanks.