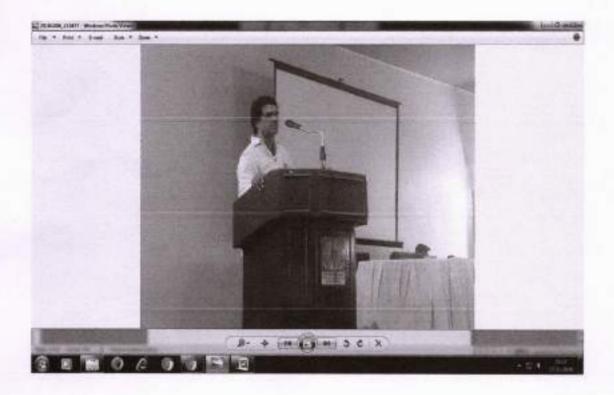

On the 2nd of November 2019, Sree Narayana Guru College of Engineering and Technology hosted a one-day workshop on Geospatial Technology and its applications at the Seminar Hall. This event was spearheaded by Dr. V.K. Janardanan, the institution's Principal, and Lt. Col. Praveen C, the Administrative Officer. The workshop aimed to introduce students to the vast world of geospatial technology and its multifaceted applications, with a special focus on its relevance within the civil engineering domain. The day began with a serene prayer led by Pavithra and Kavya, followed by a warm welcome by Abin Damodar from the Civil Department. Dr. V.K. Janardanan, the Principal, shared his insights in the presidential address, highlighting the importance of geospatial technology. The resource person for the day, Dr. Susan Abraham, Head of the Department, was introduced to the attendees. Felicitations came from Lt. Col. Praveen C, the Administrative Officer, and Mr. Aswin Krishna, CU Chairman. Akhil Surendran, a student from S5 Civil Engineering, extended his gratitude in the vote of thanks.

The morning session, which lasted from 10:30 AM to 1:00 PM, was dedicated to unraveling the fundamentals of Geospatial Technologies. Attendees were introduced to the basic concepts of Geographic Information Systems (GIS), Remote Sensing, and Global Positioning System (GPS). The session also shed light on practical applications of GIS in civil engineering and explored the diverse job opportunities within the Geospatial Technology sector. Additionally, the latest advancements in Geospatial Technologies were discussed.