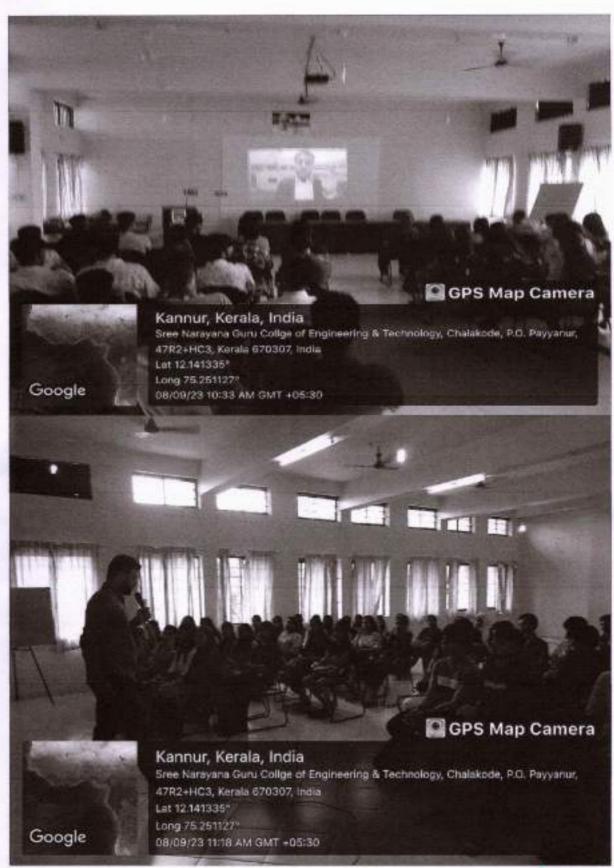

#### DEPARTMENT OF ELECTRICAL AND ELECTRONICS ENGINEERING

The Department of Electrical and Electronics Engineering conducted online Webinar session on the topic Automation Nexus: Exploring SCADA ,PLCs and HMI by the resource person Ms. Fidha K M, Branch Technical Lead, IPCS GLOBAL, for all the students on 25/02/2024 in association with SAEEE at 2pm. Total of 60 students participated in the webinar session.

The event was inaugurated by Mr. Abhilash Krishnan T K, HoD EEE, SNGCET. Welcome addresses were delivered by Ms. Surya K (AP EEE). The program was co-ordinated by Ms. Rinsha T V and Ms. Surya K (AP EEE). Students actively participated in the questionnaire session. Ms. Aswathi Ravindran (AP EEE) delivered vote of thanks. The webinar session was concluded at 3pm.

# WEBINAR

On

Automation Nexus: Exploring PLCs, SCADA, and HMI"

With

FIDHA K M

AT 2:00 PM 25 FEBRUARY , 2024

Branch Technical lead, IPCS GLOBAL

Greetings from the Electrical and Electronics Engineering Department of Sree Narayana Guru College of Engineering & Technology, Payyanurl

We are thrilled to announce an upcoming webinar session titled "Automation Nexus: Exploring PLCs, SCADA, and HMI," aimed at providing profound insights into industrial automation technologies.