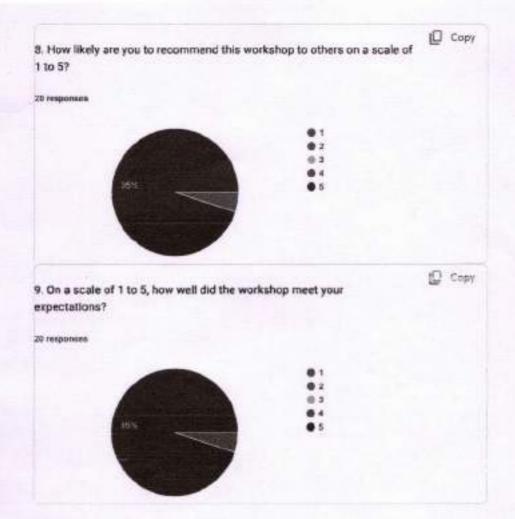

In sum, the workshop on Geospatial Technology and its applications proved to be an enlightening and informative experience for all participants. It provided a platform for students to gain valuable insights into the world of geospatial technology and its potential applications in the field of civil engineering. Live demonstrations offered hands-on experience, preparing students for a future where geospatial information and technology play a pivotal role in various industries. The success of the workshop was made possible by the active participation of students, the dedication of the organizing team, and the expertise of the resource person.