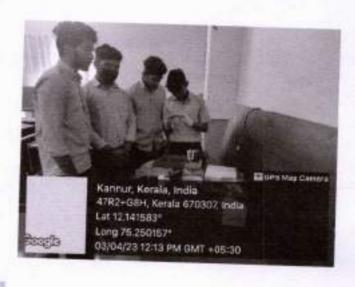

On the 2nd of November 2019, Sree Narayana Guru College of Engineering and Technology hosted a one-day workshop on Geospatial Technology and its applications at the Seminar Hall. This event was spearheaded by Dr. V.K. Janardanan, the institution's Principal, and Lt. Col. Praveen C, the Administrative Officer. The workshop aimed to introduce students to the vast world of geospatial technology and its multifaceted applications, with a special focus on its relevance within the civil engineering domain. The day began with a serene prayer led by Pavithra and Kavya, followed by a warm welcome by Abin Damodar from the Civil Department. Dr. V.K. Janardanan, the Principal, shared his insights in the presidential address, highlighting the importance of geospatial technology. The resource person for the day, Dr. Susan Abraham, Head of the Department, was introduced to the attendees. Felicitations came from Lt. Col. Praveen C, the Administrative Officer, and Mr. Aswin Krishna, CU Chairman. Akhil Surendran, a student from S5 Civil Engineering, extended his gratitude in the vote of thanks.