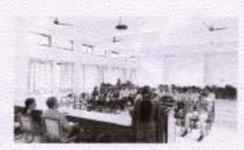

DT. LEENA A. V.
PTITYCLPAL

STEENAR WAR BURD COLLEGE OF
POINCERING & TECHNOLOGY, MYYSYLE
MANAUR

After a lunch break from 1:00 PM to 1:45 PM, the post-lunch session commenced with an introduction to ArcGIS, a prominent GIS software. Live demonstrations captivated the audience as they witnessed spatial analysis with ArcGIS and learned about location-based augmented reality in construction management. The session culminated with a live demonstration on LiDAR data processing, providing attendees with practical insights into the subject. The day concluded with valuable feedback from the participants, offering a comprehensive perspective on the quality and impact of the workshop.