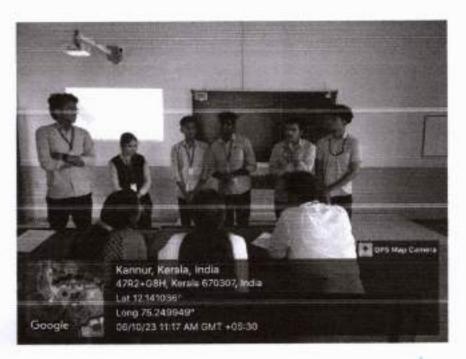

# GEOSPATIAL TECHNOLOGY AND IT'S APPLICATIONS

ONE DAY WORKSHOP

**VENUE:** SEMINAR HALL

TIME: 9:30AM

Contact Us ->

9447033676

Xeen

Dr. LEENA A. V. PLINCIPAL SIZZE NARAYAWA GURU COLLEGE OF ENGINEERING & TECHNOLOGY, PAYYAHUR KATINUIR

#### ONEDAY WORKSHOP ON GEOSPATIAL TECHNOLOGY AND ITS APPLICATIONS

In the presence of

Dr. V K Janardanan, Principal

Lt.Col.Preveen C, Administrative Officer

Resource Persons Mr.Bony Raju Mr.Sisir P

We will be privileged to see you in the inauguration of Workshop on Saturday, 2th November 2019

On the 2nd of November 2019, Sree Narayana Guru College of Engineering and Technology hosted a one-day workshop on Geospatial Technology and its applications at the Seminar Hall. This event was spearheaded by Dr. V.K. Janardanan, the institution's Principal, and Lt. Col. Praveen C, the Administrative Officer. The workshop aimed to introduce students to the vast world of geospatial technology and its multifaceted applications, with a special focus on its relevance within the civil engineering domain. The day began with a serene prayer led by Pavithra and Kavya, followed by a warm welcome by Abin Damodar from the Civil Department. Dr. V.K. Janardanan, the Principal, shared his insights in the presidential address, highlighting the importance of geospatial technology. The resource person for the day, Dr. Susan Abraham, Head of the Department, was introduced to the attendees. Felicitations came from Lt. Col. Praveen C, the Administrative Officer, and Mr. Aswin Krishna, CU Chairman. Akhil Surendran, a student from S5 Civil Engineering, extended his gratitude in the vote of thanks.