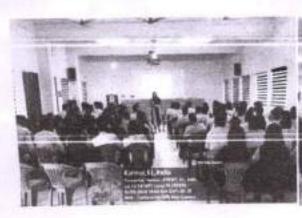

# GEOSPATIAL TECHNOLOGY AND IT'S APPLICATIONS

ONE DAY WORKSHOP

**VENUE:** SEMINAR HALL

TIME: 9:30AM

Contact Us ->

9447033676

Xeen

Dr. LEENA A. V. PLINCIPAL SIZZE NARAYAWA GURU COLLEGE OF ENGINEERING & TECHNOLOGY, PAYYAHUR KATINUIR

#### ONEDAY WORKSHOP ON GEOSPATIAL TECHNOLOGY AND ITS APPLICATIONS

In the presence of

Dr. V K Janardanan, Principal

Lt.Col.Preveen C, Administrative Officer

Resource Persons Mr.Bony Raju Mr.Sisir P

We will be privileged to see you in the inauguration of Workshop on Saturday, 2th November 2019

Venue

Seminar Hall

Time

9.30 AM

Dr. LEENA A. V.
PRINCIPAL
MEENARYWAGURU COLLEGE OF
ENCHEERING LIECHNOLOGY, PAYVANUR.
KANNUR