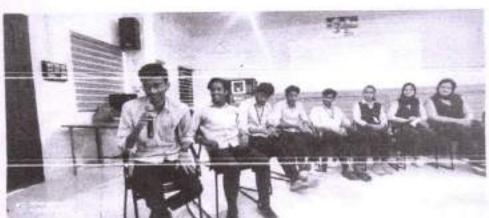

On the 2nd of November 2019, Sree Narayana Guru College of Engineering and Technology hosted a one-day workshop on Geospatial Technology and its applications at the Seminar Hall. This event was spearheaded by Dr. V.K. Janardanan, the institution's Principal, and Lt. Col. Praveen C, the Administrative Officer. The workshop aimed to introduce students to the vast world of geospatial technology and its multifaceted applications, with a special focus on its relevance within the civil engineering domain. The day began with a serene prayer led by Pavithra and Kavya, followed by a warm welcome by Abin Damodar from the Civil Department. Dr. V.K. Janardanan, the Principal, shared his insights in the presidential address, highlighting the importance of geospatial technology. The resource person for the day, Dr. Susan Abraham, Head of the Department, was introduced to the attendees. Felicitations came from Lt. Col. Praveen C, the Administrative Officer, and Mr. Aswin Krishna, CU Chairman. Akhil Surendran, a student from S5 Civil Engineering, extended his gratitude in the vote of thanks.

DT. LEENA A. V.
PTITYCLPAL

STEENAR WAR BURD COLLEGE OF
POINCERING & TECHNOLOGY, MYYSYLE
MANAUR

After a lunch break from 1:00 PM to 1:45 PM, the post-lunch session commenced with an introduction to ArcGIS, a prominent GIS software. Live demonstrations captivated the audience as they witnessed spatial analysis with ArcGIS and learned about location-based augmented reality in construction management. The session culminated with a live demonstration on LiDAR data processing, providing attendees with practical insights into the subject. The day concluded with valuable feedback from the participants, offering a comprehensive perspective on the quality and impact of the workshop.