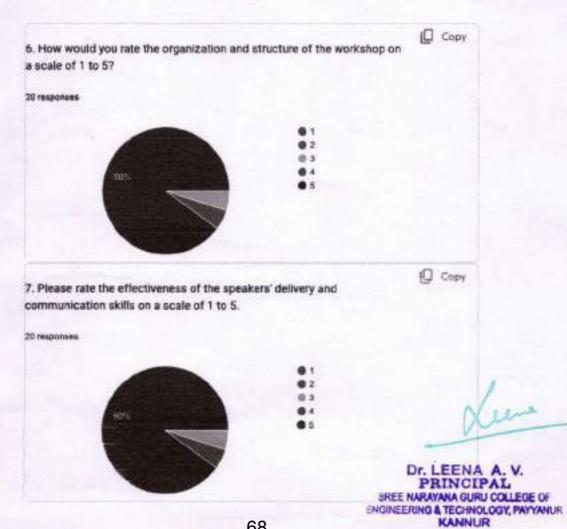

In sum, the workshop on Geospatial Technology and its applications proved to be an enlightening and informative experience for all participants. It provided a platform for students to gain valuable insights into the world of geospatial technology and its potential applications in the field of civil engineering. Live demonstrations offered hands-on experience, preparing students for a future where geospatial information and technology play a pivotal role in various industries. The success of the workshop was made possible by the active participation of students, the dedication of the organizing team, and the expertise of the resource person.