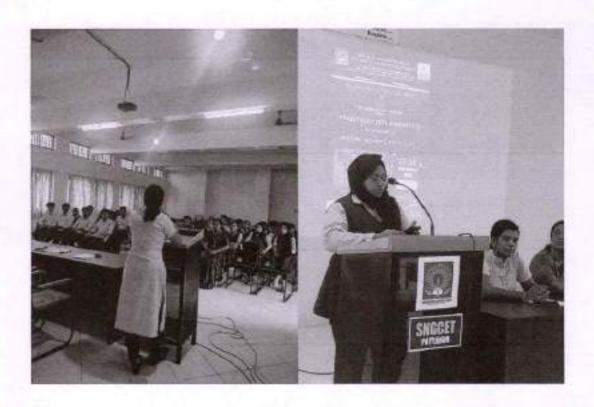

On the 2nd of November 2019, Sree Narayana Guru College of Engineering and Technology hosted a one-day workshop on Geospatial Technology and its applications at the Seminar Hall. This event was spearheaded by Dr. V.K. Janardanan, the institution's Principal, and Lt. Col. Praveen C, the Administrative Officer. The workshop aimed to introduce students to the vast world of geospatial technology and its multifaceted applications, with a special focus on its relevance within the civil engineering domain. The day began with a serene prayer led by Pavithra and Kavya, followed by a warm welcome by Abin Damodar from the Civil Department. Dr. V.K. Janardanan, the Principal, shared his insights in the presidential address, highlighting the importance of geospatial technology. The resource person for the day, Dr. Susan Abraham, Head of the Department, was introduced to the attendees. Felicitations came from Lt. Col. Praveen C, the Administrative Officer, and Mr. Aswin Krishna, CU Chairman. Akhil Surendran, a student from S5 Civil Engineering, extended his gratitude in the vote of thanks.

The morning session, which lasted from 10:30 AM to 1:00 PM, was dedicated to unraveling the fundamentals of Geospatial Technologies. Attendees were introduced to the basic concepts of Geographic Information Systems (GIS), Remote Sensing, and Global Positioning System (GPS). The session also shed light on practical applications of GIS in civil engineering and explored the diverse job opportunities within the Geospatial Technology sector. Additionally, the latest advancements in Geospatial Technologies were discussed.