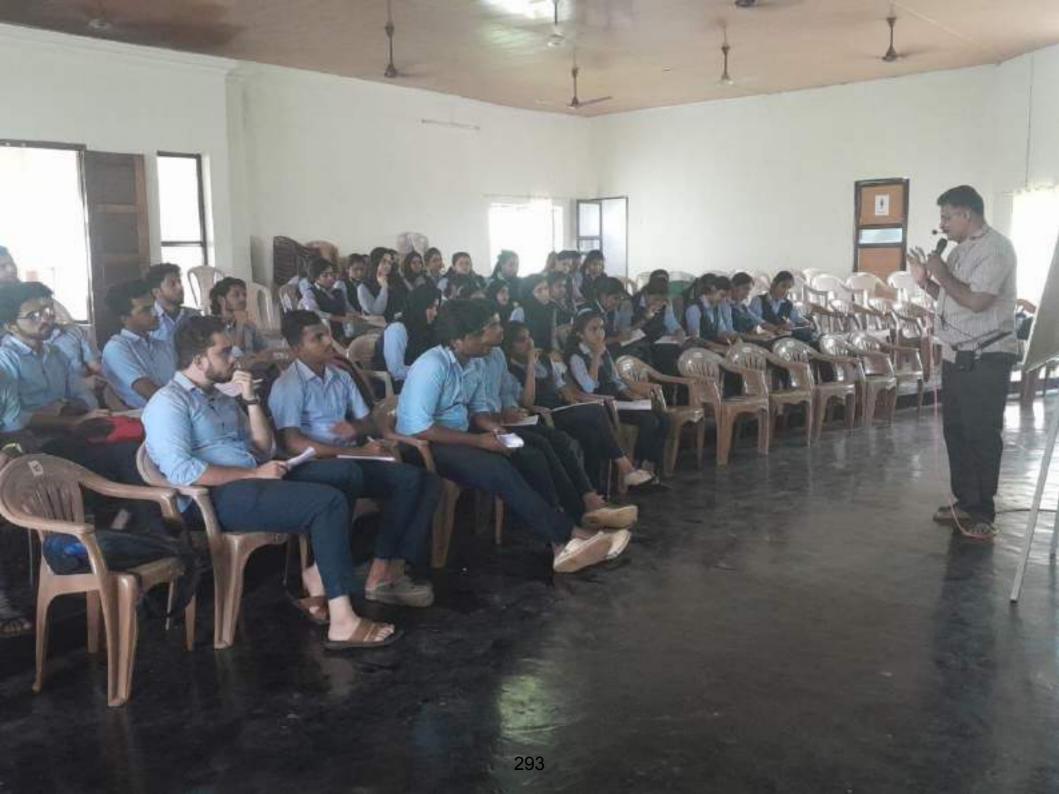

Lunch

1:00 pm- 1:45 pm

Post Lunch Session

1:45 pm- 3:30 pm

- Introduction to ArcGis (GIS Software)
- Live Demo –Spatial Analysis with ArcGis
- Live Demo –Location based Augmented Reality in Construction Management
- Live Demo LiDAR data processing

DT. LEENA A. V.
PTITYCLPAL

STEENAR WAR BURD COLLEGE OF
POINCERING & TECHNOLOGY, MYYSYLE
MANAUR

After a lunch break from 1:00 PM to 1:45 PM, the post-lunch session commenced with an introduction to ArcGIS, a prominent GIS software. Live demonstrations captivated the audience as they witnessed spatial analysis with ArcGIS and learned about location-based augmented reality in construction management. The session culminated with a live demonstration on LiDAR data processing, providing attendees with practical insights into the subject. The day concluded with valuable feedback from the participants, offering a comprehensive perspective on the quality and impact of the workshop.