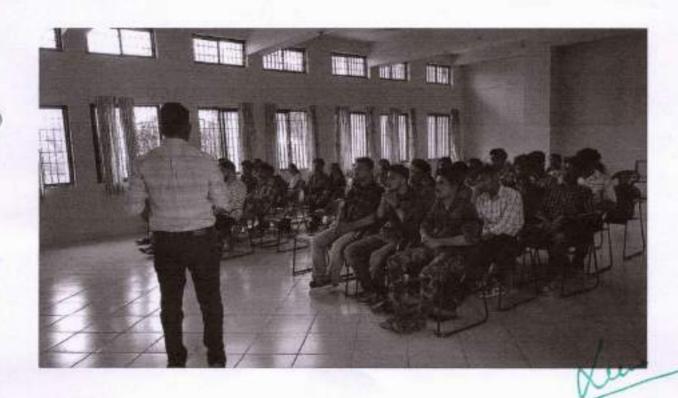

# GEOSPATIAL TECHNOLOGY AND IT'S APPLICATIONS

ONE DAY WORKSHOP

**VENUE:** SEMINAR HALL

TIME: 9:30AM

Contact Us ->

9447033676

Xeen

Dr. LEENA A. V. PLINCIPAL SIZZE NARAYAWA GURU COLLEGE OF ENGINEERING & TECHNOLOGY, PAYYAHUR KATINUIR

#### ONEDAY WORKSHOP ON GEOSPATIAL TECHNOLOGY AND ITS APPLICATIONS

In the presence of

Dr. V K Janardanan, Principal

Lt.Col.Preveen C, Administrative Officer

Resource Persons Mr.Bony Raju Mr.Sisir P

We will be privileged to see you in the inauguration of Workshop on Saturday, 2th November 2019

On the 2nd of November 2019, Sree Narayana Guru College of Engineering and Technology hosted a one-day workshop on Geospatial Technology and its applications at the Seminar Hall. This event was spearheaded by Dr. V.K. Janardanan, the institution's Principal, and Lt. Col. Praveen C, the Administrative Officer. The workshop aimed to introduce students to the vast world of geospatial technology and its multifaceted applications, with a special focus on its relevance within the civil engineering domain. The day began with a serene prayer led by Pavithra and Kavya, followed by a warm welcome by Abin Damodar from the Civil Department. Dr. V.K. Janardanan, the Principal, shared his insights in the presidential address, highlighting the importance of geospatial technology. The resource person for the day, Dr. Susan Abraham, Head of the Department, was introduced to the attendees. Felicitations came from Lt. Col. Praveen C, the Administrative Officer, and Mr. Aswin Krishna, CU Chairman. Akhil Surendran, a student from S5 Civil Engineering, extended his gratitude in the vote of thanks.