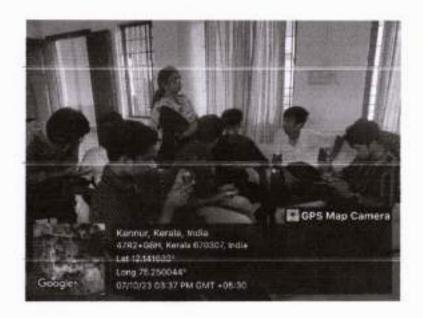

The morning session, which lasted from 10:30 AM to 1:00 PM, was dedicated to unraveling the fundamentals of Geospatial Technologies. Attendees were introduced to the basic concepts of Geographic Information Systems (GIS), Remote Sensing, and Global Positioning System (GPS). The session also shed light on practical applications of GIS in civil engineering and explored the diverse job opportunities within the Geospatial Technology sector. Additionally, the latest advancements in Geospatial Technologies were discussed.

DT. LEENA A. V.
PTITYCLPAL

STEENAR WAR BURD COLLEGE OF
POINCERING & TECHNOLOGY, MYYSYLE
MANAUR

After a lunch break from 1:00 PM to 1:45 PM, the post-lunch session commenced with an introduction to ArcGIS, a prominent GIS software. Live demonstrations captivated the audience as they witnessed spatial analysis with ArcGIS and learned about location-based augmented reality in construction management. The session culminated with a live demonstration on LiDAR data processing, providing attendees with practical insights into the subject. The day concluded with valuable feedback from the participants, offering a comprehensive perspective on the quality and impact of the workshop.