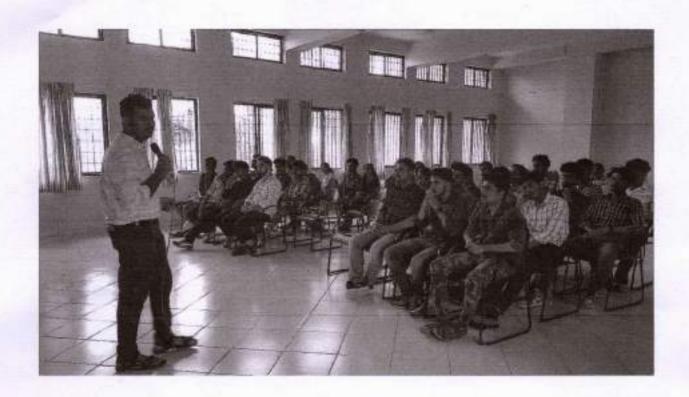

# GEOSPATIAL TECHNOLOGY AND IT'S APPLICATIONS

ONE DAY WORKSHOP

**VENUE:** SEMINAR HALL

TIME: 9:30AM

Contact Us ->

9447033676

Xeen

Dr. LEENA A. V. PLINCIPAL SIZZE NARAYAWA GURU COLLEGE OF ENGINEERING & TECHNOLOGY, PAYYAHUR KATINUIR

#### ONEDAY WORKSHOP ON GEOSPATIAL TECHNOLOGY AND ITS APPLICATIONS

In the presence of

Dr. V K Janardanan, Principal

Lt.Col.Preveen C, Administrative Officer

Resource Persons Mr.Bony Raju Mr.Sisir P

We will be privileged to see you in the inauguration of Workshop on Saturday, 2th November 2019

On the 2nd of November 2019, Sree Narayana Guru College of Engineering and Technology hosted a one-day workshop on Geospatial Technology and its applications at the Seminar Hall. This event was spearheaded by Dr. V.K. Janardanan, the institution's Principal, and Lt. Col. Praveen C, the Administrative Officer. The workshop aimed to introduce students to the vast world of geospatial technology and its multifaceted applications, with a special focus on its relevance within the civil engineering domain. The day began with a serene prayer led by Pavithra and Kavya, followed by a warm welcome by Abin Damodar from the Civil Department. Dr. V.K. Janardanan, the Principal, shared his insights in the presidential address, highlighting the importance of geospatial technology. The resource person for the day, Dr. Susan Abraham, Head of the Department, was introduced to the attendees. Felicitations came from Lt. Col. Praveen C, the Administrative Officer, and Mr. Aswin Krishna, CU Chairman. Akhil Surendran, a student from S5 Civil Engineering, extended his gratitude in the vote of thanks.