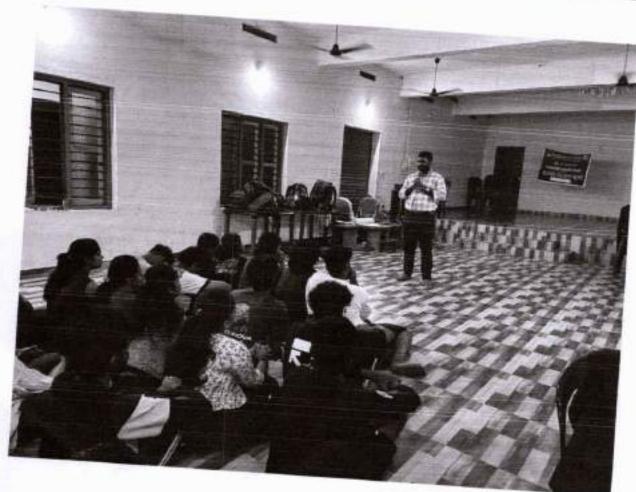

On the 2nd of November 2019, Sree Narayana Guru College of Engineering and Technology hosted a one-day workshop on Geospatial Technology and its applications at the Seminar Hall. This event was spearheaded by Dr. V.K. Janardanan, the institution's Principal, and Lt. Col. Praveen C, the Administrative Officer. The workshop aimed to introduce students to the vast world of geospatial technology and its multifaceted applications, with a special focus on its relevance within the civil engineering domain. The day began with a serene prayer led by Pavithra and Kavya, followed by a warm welcome by Abin Damodar from the Civil Department. Dr. V.K. Janardanan, the Principal, shared his insights in the presidential address, highlighting the importance of geospatial technology. The resource person for the day, Dr. Susan Abraham, Head of the Department, was introduced to the attendees. Felicitations came from Lt. Col. Praveen C, the Administrative Officer, and Mr. Aswin Krishna, CU Chairman. Akhil Surendran, a student from S5 Civil Engineering, extended his gratitude in the vote of thanks.

The morning session, which lasted from 10:30 AM to 1:00 PM, was dedicated to unraveling the fundamentals of Geospatial Technologies. Attendees were introduced to the basic concepts of Geographic Information Systems (GIS), Remote Sensing, and Global Positioning System (GPS). The session also shed light on practical applications of GIS in civil engineering and explored the diverse job opportunities within the Geospatial Technology sector. Additionally, the latest advancements in Geospatial Technologies were discussed.