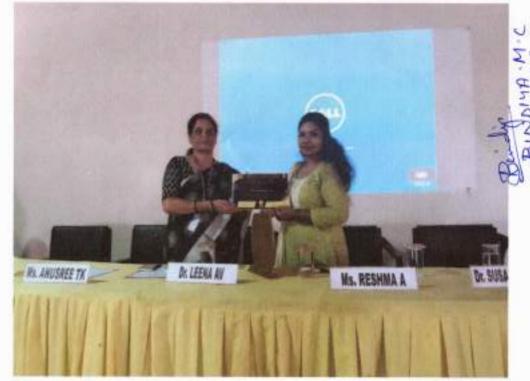

On the 2nd of November 2019, Sree Narayana Guru College of Engineering and Technology hosted a one-day workshop on Geospatial Technology and its applications at the Seminar Hall. This event was spearheaded by Dr. V.K. Janardanan, the institution's Principal, and Lt. Col. Praveen C, the Administrative Officer. The workshop aimed to introduce students to the vast world of geospatial technology and its multifaceted applications, with a special focus on its relevance within the civil engineering domain. The day began with a serene prayer led by Pavithra and Kavya, followed by a warm welcome by Abin Damodar from the Civil Department. Dr. V.K. Janardanan, the Principal, shared his insights in the presidential address, highlighting the importance of geospatial technology. The resource person for the day, Dr. Susan Abraham, Head of the Department, was introduced to the attendees. Felicitations came from Lt. Col. Praveen C, the Administrative Officer, and Mr. Aswin Krishna, CU Chairman. Akhil Surendran, a student from S5 Civil Engineering, extended his gratitude in the vote of thanks.