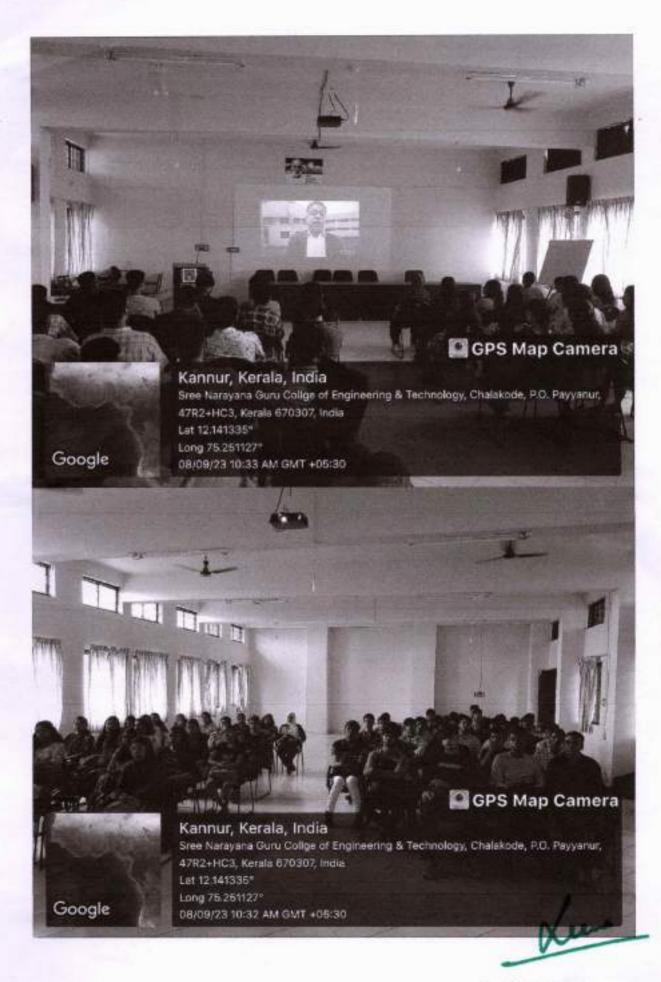

#### DEPARTMENT OF ELECTRICAL AND ELECTRONICS ENGINEERING

The Department of Electrical and Electronics Engineering conducted online Webinar session on the topic Automation Nexus: Exploring SCADA ,PLCs and HMI by the resource person Ms. Fidha K M, Branch Technical Lead, IPCS GLOBAL, for all the students on 25/02/2024 in association with SAEEE at 2pm. Total of 60 students participated in the webinar session.

The event was inaugurated by Mr. Abhilash Krishnan T K, HoD EEE, SNGCET. Welcome addresses were delivered by Ms. Surya K (AP EEE). The program was co-ordinated by Ms. Rinsha T V and Ms. Surya K (AP EEE). Students actively participated in the questionnaire session. Ms. Aswathi Ravindran (AP EEE) delivered vote of thanks. The webinar session was concluded at 3pm.

# WEBINAR

On

Automation Nexus: Exploring PLCs, SCADA, and HMI"

With

FIDHA K M

AT 2:00 PM 25 FEBRUARY , 2024

Branch Technical lead, IPCS GLOBAL

Greetings from the Electrical and Electronics Engineering Department of Sree Narayana Guru College of Engineering & Technology, Payyanurl

We are thrilled to announce an upcoming webinar session titled "Automation Nexus: Exploring PLCs, SCADA, and HMI," aimed at providing profound insights into industrial automation technologies.