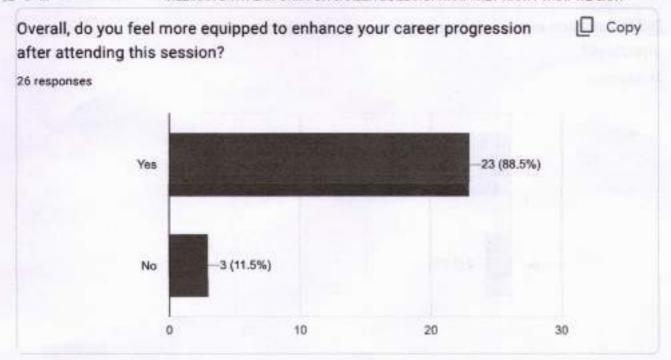

#### DEPARTMENT OF ELECTRICAL AND ELECTRONICS ENGINEERING

The Department of Electrical and Electronics Engineering conducted online Webinar session on the topic Automation Nexus: Exploring SCADA ,PLCs and HMI by the resource person Ms. Fidha K M, Branch Technical Lead, IPCS GLOBAL, for all the students on 25/02/2024 in association with SAEEE at 2pm. Total of 60 students participated in the webinar session.

The event was inaugurated by Mr. Abhilash Krishnan T K, HoD EEE, SNGCET. Welcome addresses were delivered by Ms. Surya K (AP EEE). The program was co-ordinated by Ms. Rinsha T V and Ms. Surya K (AP EEE). Students actively participated in the questionnaire session. Ms. Aswathi Ravindran (AP EEE) delivered vote of thanks. The webinar session was concluded at 3pm.