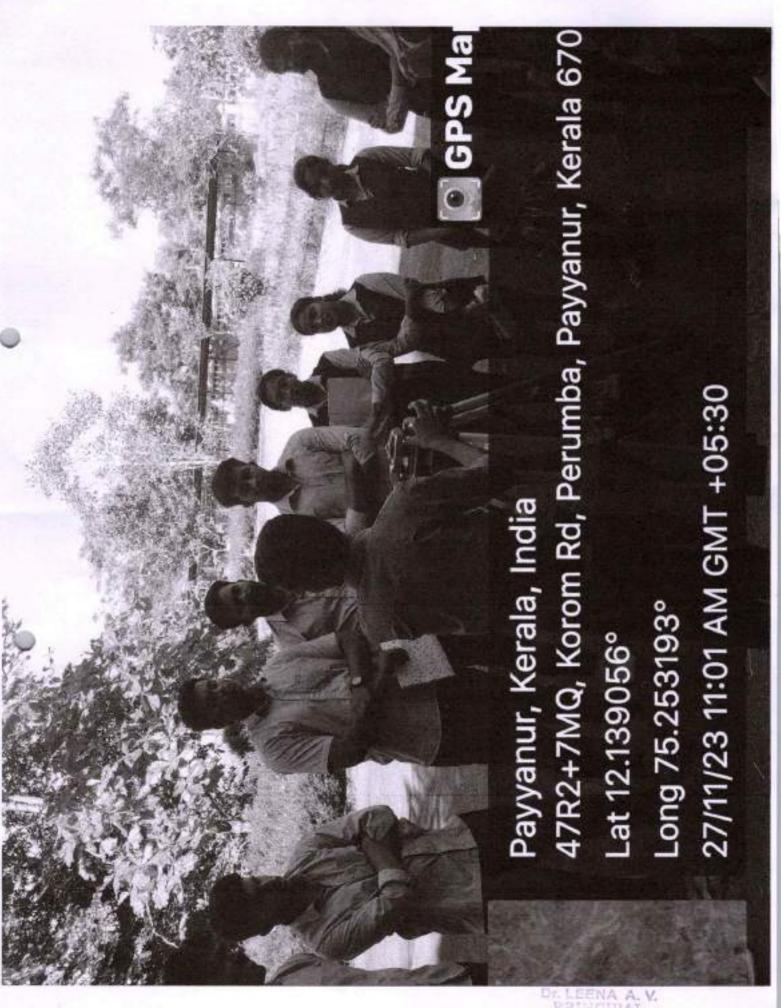

#### DEPARTMENT OF CIVIL ENGINEERING

Workshop Report: Geospatial Technology and Its Applications

Date: November 2, 2019

Venue: Seminar Hall, SN College of Engineering and Technology. Time: 9:30 AM - 3:30 PM

On the 2nd of November 2019, Sree Narayana Guru College of Engineering and Technology hosted a one-day workshop on Geospatial Technology and its applications at the Seminar Hall. This event was spearheaded by Dr. V.K. Janardanan, the institution's Principal, and Lt. Col. Praveen C, the Administrative Officer. The workshop aimed to introduce students to the vast world of geospatial technology and its multifaceted applications, with a special focus on its relevance within the civil engineering domain. The day began with a serene prayer led by Pavithra and Kavya, followed by a warm welcome by Abin Damodar from the Civil Department. Dr. V.K. Janardanan, the Principal, shared his insights in the presidential address, highlighting the importance of geospatial technology. The resource person for the day, Dr. Susan Abraham, Head of the Department, was introduced to the attendees. Felicitations came from Lt. Col. Praveen C, the Administrative Officer, and Mr. Aswin Krishna, CU Chairman. Akhil Surendran, a student from S5 Civil Engineering, extended his gratitude in the vote of thanks.