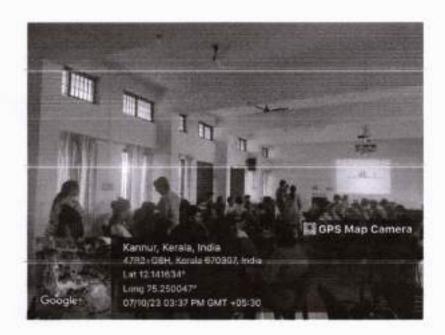

On the 2nd of November 2019, Sree Narayana Guru College of Engineering and Technology hosted a one-day workshop on Geospatial Technology and its applications at the Seminar Hall. This event was spearheaded by Dr. V.K. Janardanan, the institution's Principal, and Lt. Col. Praveen C, the Administrative Officer. The workshop aimed to introduce students to the vast world of geospatial technology and its multifaceted applications, with a special focus on its relevance within the civil engineering domain. The day began with a serene prayer led by Pavithra and Kavya, followed by a warm welcome by Abin Damodar from the Civil Department. Dr. V.K. Janardanan, the Principal, shared his insights in the presidential address, highlighting the importance of geospatial technology. The resource person for the day, Dr. Susan Abraham, Head of the Department, was introduced to the attendees. Felicitations came from Lt. Col. Praveen C, the Administrative Officer, and Mr. Aswin Krishna, CU Chairman. Akhil Surendran, a student from S5 Civil Engineering, extended his gratitude in the vote of thanks.

In sum, the workshop on Geospatial Technology and its applications proved to be an enlightening and informative experience for all participants. It provided a platform for students to gain valuable insights into the world of geospatial technology and its potential applications in the field of civil engineering. Live demonstrations offered hands-on experience, preparing students for a future where geospatial information and technology play a pivotal role in various industries. The success of the workshop was made possible by the active participation of students, the dedication of the organizing team, and the expertise of the resource person.