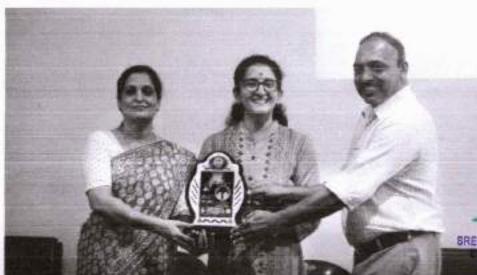

In sum, the workshop on Geospatial Technology and its applications proved to be an enlightening and informative experience for all participants. It provided a platform for students to gain valuable insights into the world of geospatial technology and its potential applications in the field of civil engineering. Live demonstrations offered hands-on experience, preparing students for a future where geospatial information and technology play a pivotal role in various industries. The success of the workshop was made possible by the active participation of students, the dedication of the organizing team, and the expertise of the resource person.