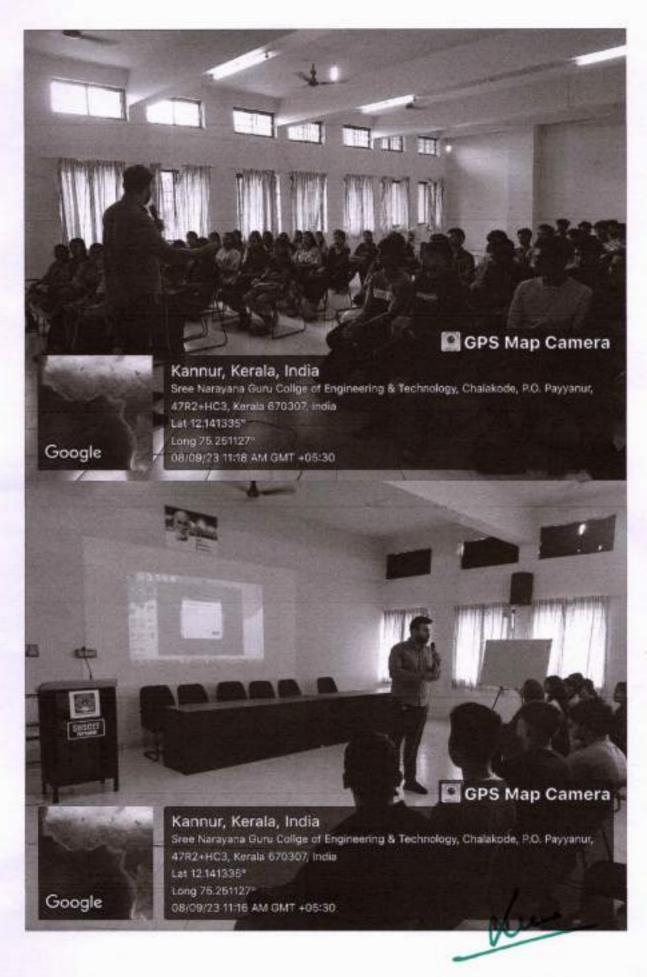

#### DEPARTMENT OF ELECTRICAL AND ELECTRONICS ENGINEERING

The Department of Electrical and Electronics Engineering conducted online Webinar session on the topic Automation Nexus: Exploring SCADA ,PLCs and HMI by the resource person Ms. Fidha K M, Branch Technical Lead, IPCS GLOBAL, for all the students on 25/02/2024 in association with SAEEE at 2pm. Total of 60 students participated in the webinar session.

The event was inaugurated by Mr. Abhilash Krishnan T K, HoD EEE, SNGCET. Welcome addresses were delivered by Ms. Surya K (AP EEE). The program was co-ordinated by Ms. Rinsha T V and Ms. Surya K (AP EEE). Students actively participated in the questionnaire session. Ms. Aswathi Ravindran (AP EEE) delivered vote of thanks. The webinar session was concluded at 3pm.

# WEBINAR

On

Automation Nexus: Exploring PLCs, SCADA, and HMI"

With

FIDHA K M

AT 2:00 PM 25 FEBRUARY , 2024

Branch Technical lead, IPCS GLOBAL

Greetings from the Electrical and Electronics Engineering Department of Sree Narayana Guru College of Engineering & Technology, Payyanurl

We are thrilled to announce an upcoming webinar session titled "Automation Nexus: Exploring PLCs, SCADA, and HMI," aimed at providing profound insights into industrial automation technologies.