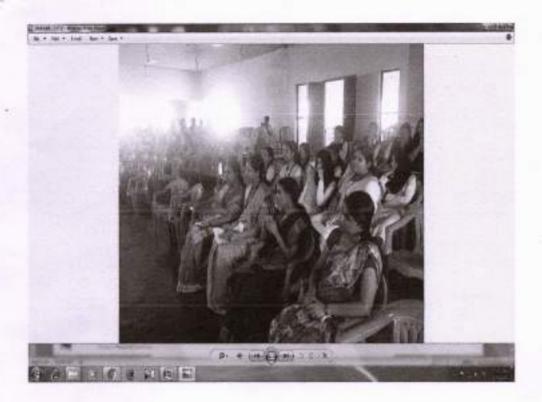

On the 2nd of November 2019, Sree Narayana Guru College of Engineering and Technology hosted a one-day workshop on Geospatial Technology and its applications at the Seminar Hall. This event was spearheaded by Dr. V.K. Janardanan, the institution's Principal, and Lt. Col. Praveen C, the Administrative Officer. The workshop aimed to introduce students to the vast world of geospatial technology and its multifaceted applications, with a special focus on its relevance within the civil engineering domain. The day began with a serene prayer led by Pavithra and Kavya, followed by a warm welcome by Abin Damodar from the Civil Department. Dr. V.K. Janardanan, the Principal, shared his insights in the presidential address, highlighting the importance of geospatial technology. The resource person for the day, Dr. Susan Abraham, Head of the Department, was introduced to the attendees. Felicitations came from Lt. Col. Praveen C, the Administrative Officer, and Mr. Aswin Krishna, CU Chairman. Akhil Surendran, a student from S5 Civil Engineering, extended his gratitude in the vote of thanks.

In sum, the workshop on Geospatial Technology and its applications proved to be an enlightening and informative experience for all participants. It provided a platform for students to gain valuable insights into the world of geospatial technology and its potential applications in the field of civil engineering. Live demonstrations offered hands-on experience, preparing students for a future where geospatial information and technology play a pivotal role in various industries. The success of the workshop was made possible by the active participation of students, the dedication of the organizing team, and the expertise of the resource person.