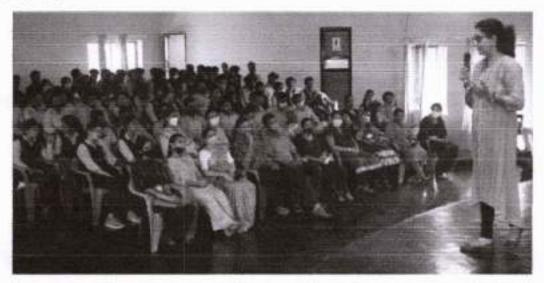

On the 2nd of November 2019, Sree Narayana Guru College of Engineering and Technology hosted a one-day workshop on Geospatial Technology and its applications at the Seminar Hall. This event was spearheaded by Dr. V.K. Janardanan, the institution's Principal, and Lt. Col. Praveen C, the Administrative Officer. The workshop aimed to introduce students to the vast world of geospatial technology and its multifaceted applications, with a special focus on its relevance within the civil engineering domain. The day began with a serene prayer led by Pavithra and Kavya, followed by a warm welcome by Abin Damodar from the Civil Department. Dr. V.K. Janardanan, the Principal, shared his insights in the presidential address, highlighting the importance of geospatial technology. The resource person for the day, Dr. Susan Abraham, Head of the Department, was introduced to the attendees. Felicitations came from Lt. Col. Praveen C, the Administrative Officer, and Mr. Aswin Krishna, CU Chairman. Akhil Surendran, a student from S5 Civil Engineering, extended his gratitude in the vote of thanks.