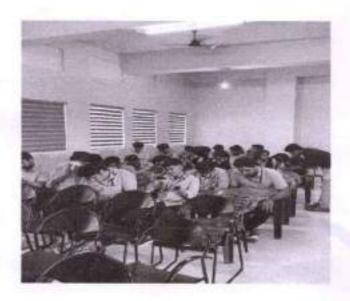

On the 2nd of November 2019, Sree Narayana Guru College of Engineering and Technology hosted a one-day workshop on Geospatial Technology and its applications at the Seminar Hall. This event was spearheaded by Dr. V.K. Janardanan, the institution's Principal, and Lt. Col. Praveen C, the Administrative Officer. The workshop aimed to introduce students to the vast world of geospatial technology and its multifaceted applications, with a special focus on its relevance within the civil engineering domain. The day began with a serene prayer led by Pavithra and Kavya, followed by a warm welcome by Abin Damodar from the Civil Department. Dr. V.K. Janardanan, the Principal, shared his insights in the presidential address, highlighting the importance of geospatial technology. The resource person for the day, Dr. Susan Abraham, Head of the Department, was introduced to the attendees. Felicitations came from Lt. Col. Praveen C, the Administrative Officer, and Mr. Aswin Krishna, CU Chairman. Akhil Surendran, a student from S5 Civil Engineering, extended his gratitude in the vote of thanks.

The morning session, which lasted from 10:30 AM to 1:00 PM, was dedicated to unraveling the fundamentals of Geospatial Technologies. Attendees were introduced to the basic concepts of Geographic Information Systems (GIS), Remote Sensing, and Global Positioning System (GPS). The session also shed light on practical applications of GIS in civil engineering and explored the diverse job opportunities within the Geospatial Technology sector. Additionally, the latest advancements in Geospatial Technologies were discussed.