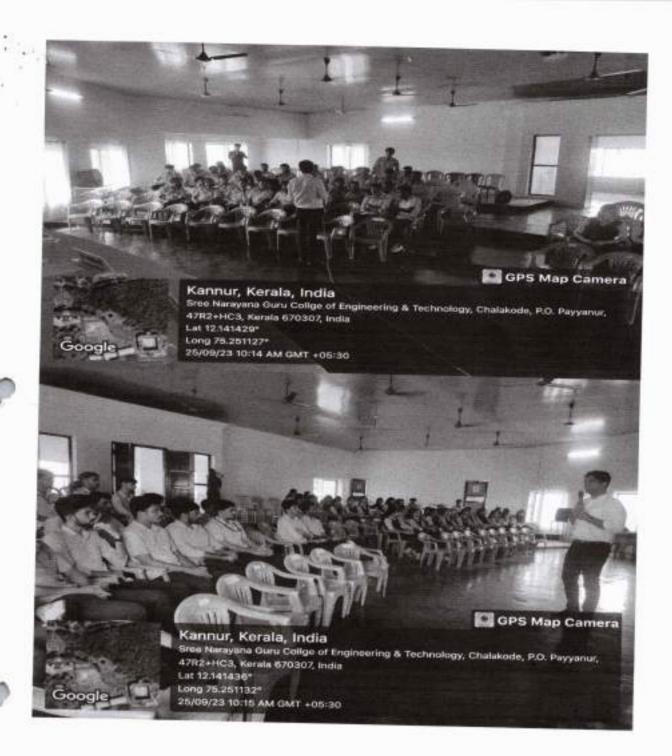

# GEOSPATIAL TECHNOLOGY AND IT'S APPLICATIONS

ONE DAY WORKSHOP

**VENUE:** SEMINAR HALL

TIME: 9:30AM

Contact Us ->

9447033676

Xeen

Dr. LEENA A. V. PLINCIPAL SIZZE NARAYAWA GURU COLLEGE OF ENGINEERING & TECHNOLOGY, PAYYAHUR KATINUIR

#### DEPARTMENT OF CIVIL ENGINEERING

Cordially invites you for the inauguration of

#### ONEDAY WORKSHOP ON GEOSPATIAL TECHNOLOGY AND ITS APPLICATIONS

In the presence of

Dr. V K Janardanan, Principal

Lt.Col.Preveen C, Administrative Officer

Resource Persons Mr.Bony Raju Mr.Sisir P

We will be privileged to see you in the inauguration of Workshop on Saturday, 2th November 2019

#### DEPARTMENT OF CIVIL ENGINEERING

Workshop Report: Geospatial Technology and Its Applications

Date: November 2, 2019

Venue: Seminar Hall, SN College of Engineering and Technology. Time: 9:30 AM - 3:30 PM

On the 2nd of November 2019, Sree Narayana Guru College of Engineering and Technology hosted a one-day workshop on Geospatial Technology and its applications at the Seminar Hall. This event was spearheaded by Dr. V.K. Janardanan, the institution's Principal, and Lt. Col. Praveen C, the Administrative Officer. The workshop aimed to introduce students to the vast world of geospatial technology and its multifaceted applications, with a special focus on its relevance within the civil engineering domain. The day began with a serene prayer led by Pavithra and Kavya, followed by a warm welcome by Abin Damodar from the Civil Department. Dr. V.K. Janardanan, the Principal, shared his insights in the presidential address, highlighting the importance of geospatial technology. The resource person for the day, Dr. Susan Abraham, Head of the Department, was introduced to the attendees. Felicitations came from Lt. Col. Praveen C, the Administrative Officer, and Mr. Aswin Krishna, CU Chairman. Akhil Surendran, a student from S5 Civil Engineering, extended his gratitude in the vote of thanks.