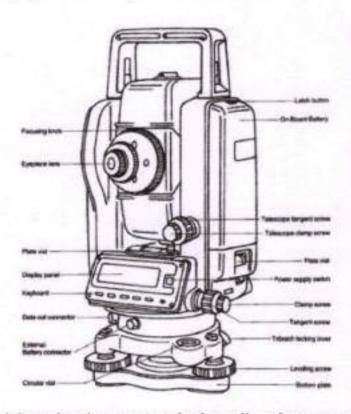

successfully surveyed by students by using total station which include garden area, road to canteen, nature club area, verandah etc







Page 1.P

Dr. LEEMA A. V.
PRINCIPAL

EREE NARAWRA GLAU COLLEGE OF
ENGHELRING A TECHHOLOGY, PAYWALZ
KAMPLER

Salf

#### EXERCISE NO - 11A

#### TOTAL STATION :STUDY OF INSTRUMENT

AIM:

Study of Total Station (SOKIA 50x)

INSTRUMENTS USED:

Total station, Prism pole etc.

DESCRIPTION OF INSTRUMENTS:

Total Station:

Total station is a surveying equipment combination of Electromagnetic Distance Measuring Instrument and electronic theodolite. It is also integrated with microprocessor, electronic data collector and storage system. The instrument can be used to measure horizontal and vertical angles as well as sloping distance of object to the instrument.



Microprocessor unit in total station processes the data collected to compute:

- Average of multiple angles measured.
- Average of multiple distance measured.
- Horizontal distance.

#### Uses of Total Station

The total station instrument is mounted on a tripod and is levelled by operating levelling screws. Within a small range instrument is capable of adjusting itself to the level position. Then vertical and horizontal reference directions are indexed using onboard keys. When target is sighted, horizontal and vertical angles as well as sloping distances are measured and by pressing appropriate keys they are recorded along with point number. Heights of instrument and targets can be keyed in after measuring them with tapes. Then processor computes various information about the point and