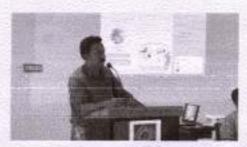

The morning session, which lasted from 10:30 AM to 1:00 PM, was dedicated to unraveling the fundamentals of Geospatial Technologies. Attendees were introduced to the basic concepts of Geographic Information Systems (GIS), Remote Sensing, and Global Positioning System (GPS). The session also shed light on practical applications of GIS in civil engineering and explored the diverse job opportunities within the Geospatial Technology sector. Additionally, the latest advancements in Geospatial Technologies were discussed.

DT. LEENA A. V.
PTITYCLPAL

STEENAR WAR BURD COLLEGE OF
POINCERING & TECHNOLOGY, MYYSYLE
MANAUR

After a lunch break from 1:00 PM to 1:45 PM, the post-lunch session commenced with an introduction to ArcGIS, a prominent GIS software. Live demonstrations captivated the audience as they witnessed spatial analysis with ArcGIS and learned about location-based augmented reality in construction management. The session culminated with a live demonstration on LiDAR data processing, providing attendees with practical insights into the subject. The day concluded with valuable feedback from the participants, offering a comprehensive perspective on the quality and impact of the workshop.