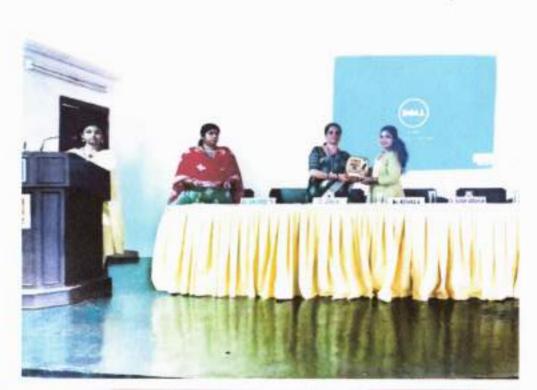

On the 2nd of November 2019, Sree Narayana Guru College of Engineering and Technology hosted a one-day workshop on Geospatial Technology and its applications at the Seminar Hall. This event was spearheaded by Dr. V.K. Janardanan, the institution's Principal, and Lt. Col. Praveen C, the Administrative Officer. The workshop aimed to introduce students to the vast world of geospatial technology and its multifaceted applications, with a special focus on its relevance within the civil engineering domain. The day began with a serene prayer led by Pavithra and Kavya, followed by a warm welcome by Abin Damodar from the Civil Department. Dr. V.K. Janardanan, the Principal, shared his insights in the presidential address, highlighting the importance of geospatial technology. The resource person for the day, Dr. Susan Abraham, Head of the Department, was introduced to the attendees. Felicitations came from Lt. Col. Praveen C, the Administrative Officer, and Mr. Aswin Krishna, CU Chairman. Akhil Surendran, a student from S5 Civil Engineering, extended his gratitude in the vote of thanks.