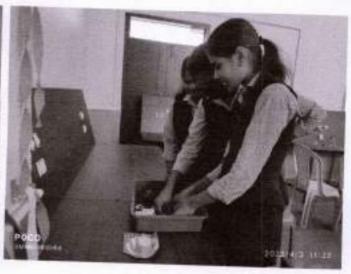

The morning session, which lasted from 10:30 AM to 1:00 PM, was dedicated to unraveling the fundamentals of Geospatial Technologies. Attendees were introduced to the basic concepts of Geographic Information Systems (GIS), Remote Sensing, and Global Positioning System (GPS). The session also shed light on practical applications of GIS in civil engineering and explored the diverse job opportunities within the Geospatial Technology sector. Additionally, the latest advancements in Geospatial Technologies were discussed.

DT. LEENA A. V.
PTITYCLPAL

STEENAR WAR BURD COLLEGE OF
POINCERING & TECHNOLOGY, MYYSYLE
MANAUR

After a lunch break from 1:00 PM to 1:45 PM, the post-lunch session commenced with an introduction to ArcGIS, a prominent GIS software. Live demonstrations captivated the audience as they witnessed spatial analysis with ArcGIS and learned about location-based augmented reality in construction management. The session culminated with a live demonstration on LiDAR data processing, providing attendees with practical insights into the subject. The day concluded with valuable feedback from the participants, offering a comprehensive perspective on the quality and impact of the workshop.