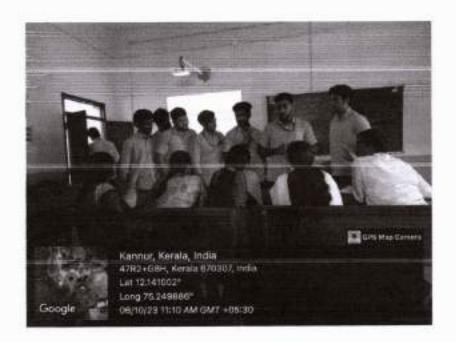

#### DEPARTMENT OF CIVIL ENGINEERING

Workshop Report: Geospatial Technology and Its Applications

Date: November 2, 2019

Venue: Seminar Hall, SN College of Engineering and Technology. Time: 9:30 AM - 3:30 PM

On the 2nd of November 2019, Sree Narayana Guru College of Engineering and Technology hosted a one-day workshop on Geospatial Technology and its applications at the Seminar Hall. This event was spearheaded by Dr. V.K. Janardanan, the institution's Principal, and Lt. Col. Praveen C, the Administrative Officer. The workshop aimed to introduce students to the vast world of geospatial technology and its multifaceted applications, with a special focus on its relevance within the civil engineering domain. The day began with a serene prayer led by Pavithra and Kavya, followed by a warm welcome by Abin Damodar from the Civil Department. Dr. V.K. Janardanan, the Principal, shared his insights in the presidential address, highlighting the importance of geospatial technology. The resource person for the day, Dr. Susan Abraham, Head of the Department, was introduced to the attendees. Felicitations came from Lt. Col. Praveen C, the Administrative Officer, and Mr. Aswin Krishna, CU Chairman. Akhil Surendran, a student from S5 Civil Engineering, extended his gratitude in the vote of thanks.