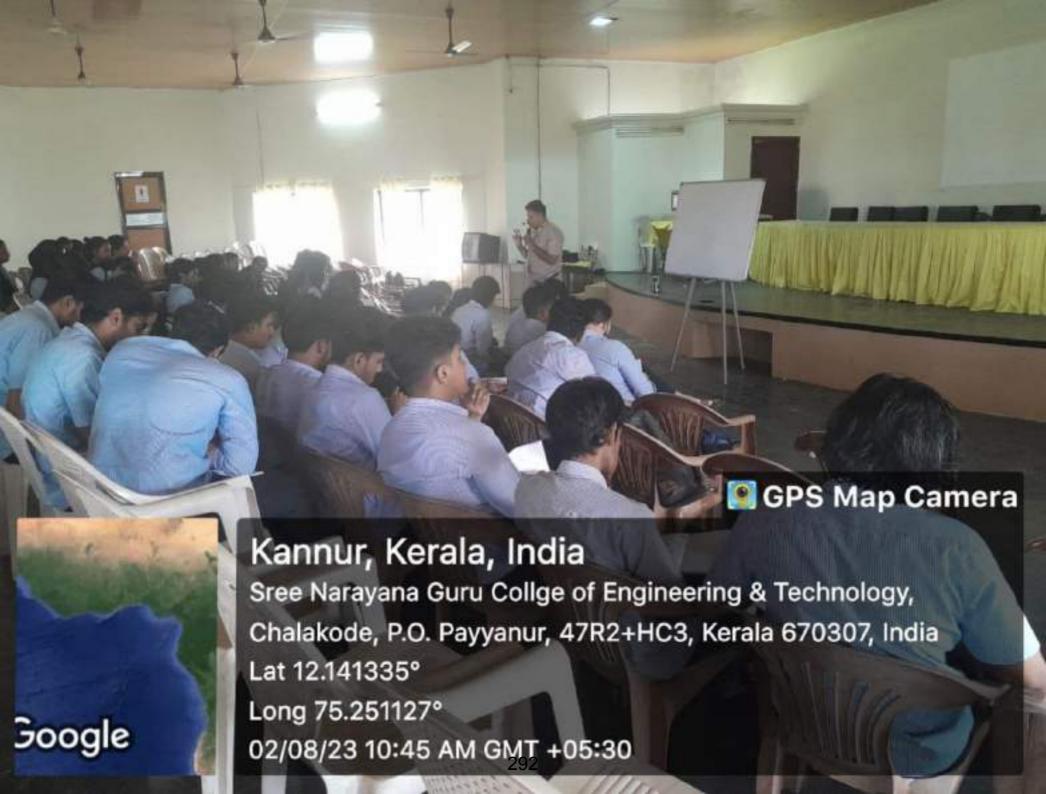

#### Fore Noon Session

10:30 am -1:00 pm

- Introduction to Geospatial Technologies
- Basic concepts of GIS, Remote Sensing and GPS
- Applications of GIS in civil Engineering
- Job Opportunities in Geospatial Technology
- Advancements in Geospatial Technologies

The morning session, which lasted from 10:30 AM to 1:00 PM, was dedicated to unraveling the fundamentals of Geospatial Technologies. Attendees were introduced to the basic concepts of Geographic Information Systems (GIS), Remote Sensing, and Global Positioning System (GPS). The session also shed light on practical applications of GIS in civil engineering and explored the diverse job opportunities within the Geospatial Technology sector. Additionally, the latest advancements in Geospatial Technologies were discussed.