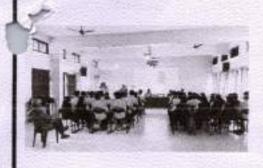

On the 2nd of November 2019, Sree Narayana Guru College of Engineering and Technology hosted a one-day workshop on Geospatial Technology and its applications at the Seminar Hall. This event was spearheaded by Dr. V.K. Janardanan, the institution's Principal, and Lt. Col. Praveen C, the Administrative Officer. The workshop aimed to introduce students to the vast world of geospatial technology and its multifaceted applications, with a special focus on its relevance within the civil engineering domain. The day began with a serene prayer led by Pavithra and Kavya, followed by a warm welcome by Abin Damodar from the Civil Department. Dr. V.K. Janardanan, the Principal, shared his insights in the presidential address, highlighting the importance of geospatial technology. The resource person for the day, Dr. Susan Abraham, Head of the Department, was introduced to the attendees. Felicitations came from Lt. Col. Praveen C, the Administrative Officer, and Mr. Aswin Krishna, CU Chairman. Akhil Surendran, a student from S5 Civil Engineering, extended his gratitude in the vote of thanks.

The morning session, which lasted from 10:30 AM to 1:00 PM, was dedicated to unraveling the fundamentals of Geospatial Technologies. Attendees were introduced to the basic concepts of Geographic Information Systems (GIS), Remote Sensing, and Global Positioning System (GPS). The session also shed light on practical applications of GIS in civil engineering and explored the diverse job opportunities within the Geospatial Technology sector. Additionally, the latest advancements in Geospatial Technologies were discussed.