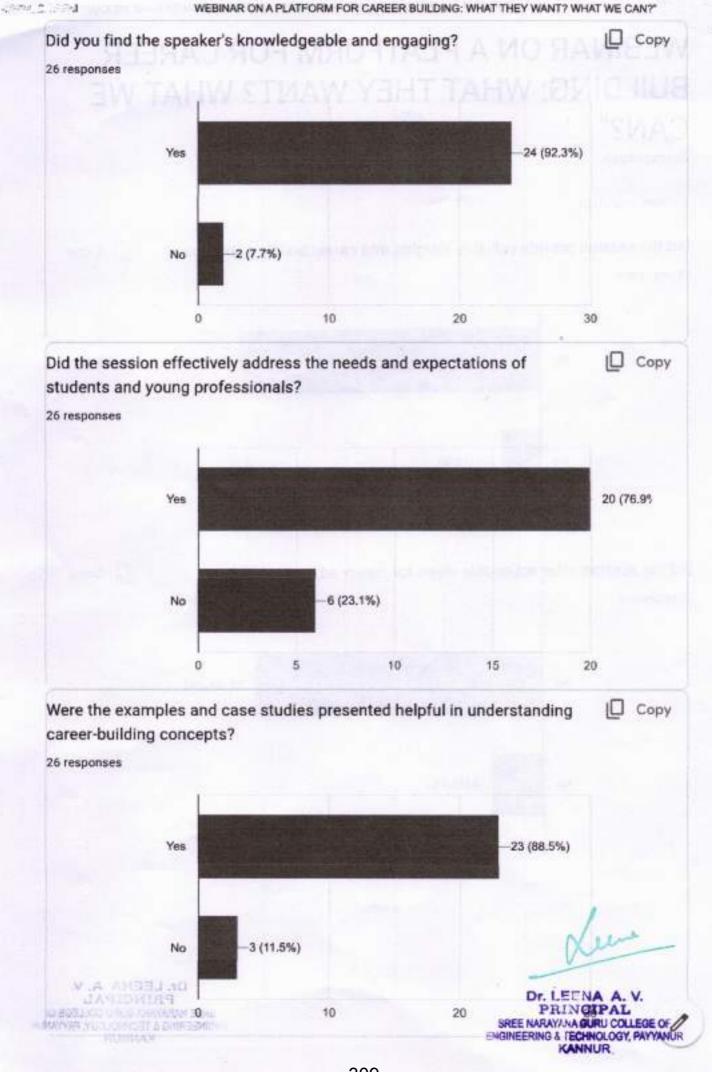

#### DEPARTMENT OF ELECTRICAL AND ELECTRONICS ENGINEERING

The Department of Electrical and Electronics Engineering conducted online Webinar session on the topic Automation Nexus: Exploring SCADA ,PLCs and HMI by the resource person Ms. Fidha K M, Branch Technical Lead, IPCS GLOBAL, for all the students on 25/02/2024 in association with SAEEE at 2pm. Total of 60 students participated in the webinar session.

The event was inaugurated by Mr. Abhilash Krishnan T K, HoD EEE, SNGCET. Welcome addresses were delivered by Ms. Surya K (AP EEE). The program was co-ordinated by Ms. Rinsha T V and Ms. Surya K (AP EEE). Students actively participated in the questionnaire session. Ms. Aswathi Ravindran (AP EEE) delivered vote of thanks. The webinar session was concluded at 3pm.