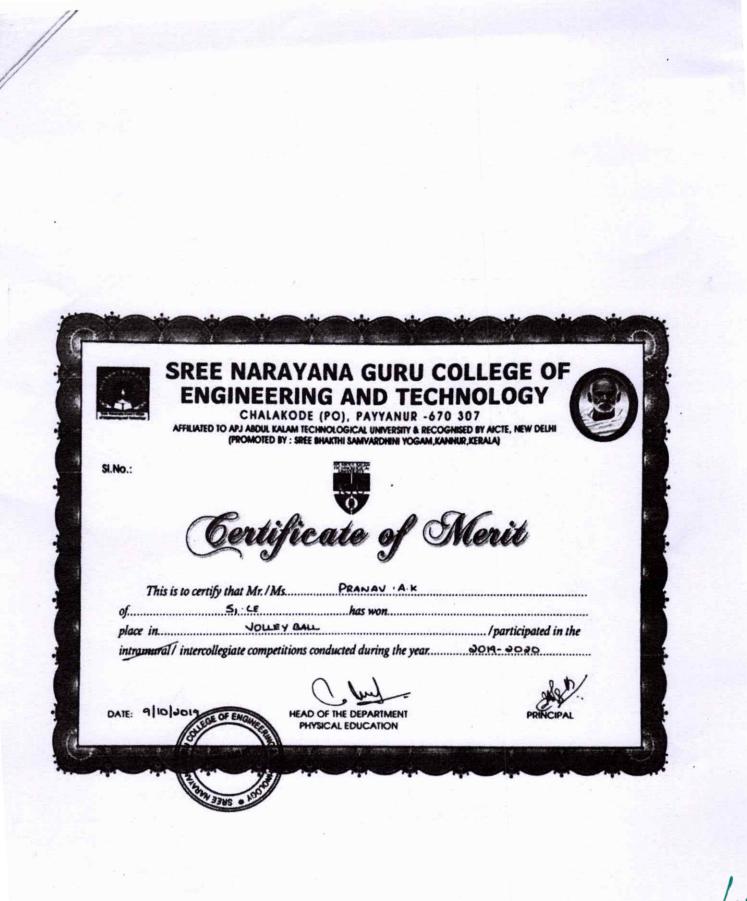

# LIST OF STUDENTS PARTICIPATED IN SPORTS AND CULTURAL PROGRAMS 2022-23

5.3.2 Average number of sports and cultural programs in which students of the Institution participated during last five years (organised by the institution/other institutions)

| Date of event/activity<br>(DD-MM-YYYY) | Name of the event/activity | Name of the student participated |
|----------------------------------------|----------------------------|----------------------------------|
|                                        |                            | ADITHTA KRISHNAN C               |
|                                        |                            | VIDYASAGSAR P                    |
|                                        |                            | ADWAITH BALAN                    |
|                                        |                            | ARJUN MUKUNDAN                   |
| 31/10/2022                             | INTERZONE KABADDI          | K N MUHAMMED MISHAL              |
| 51/10/2022                             | INTERZONE KABADDI          | ASWIN P P                        |
| 10 I.                                  |                            | MARCH MOHAN                      |
|                                        |                            | ADARSH CHANDRAN                  |
|                                        |                            | MUHAMMED SHEHZAD SIDHIK          |
|                                        |                            | ALTHAF ASHRAF                    |
|                                        |                            | FARHAN C                         |
|                                        |                            | ADARSH P K                       |
|                                        |                            | NIKHIL SAI K                     |
|                                        |                            | ADWAITH BALAN                    |
|                                        |                            | SAFWAN I M                       |
|                                        |                            | <b>RAJATH MANOHARAN</b>          |
|                                        |                            | BIPIN K                          |
|                                        |                            | ANUDEEP K                        |
|                                        |                            | SHINOY BIJU                      |
| 24/11/2022                             | INTERZONE FOOTBALL         | ATHUL B                          |
|                                        |                            | NANDU KRISHNA R U                |
|                                        |                            | ATHIRTH ANISH                    |
|                                        |                            | MEGHITH SUKUMARAN                |
|                                        |                            | NAAZ ABDUL JALEEL                |
|                                        |                            | MOHAMMED AAFIL ISMAYIL           |
| 1                                      |                            | MK                               |
|                                        |                            | ABHISHEK K                       |
|                                        |                            | ABHINAV P P                      |
|                                        |                            | PRATHAMESH K                     |
|                                        |                            | ARJUN ASHOK                      |
|                                        |                            | VAISHNAV T                       |
|                                        |                            | ANURAG A                         |
|                                        |                            | PRANAV A K                       |
|                                        |                            | FARHAN C                         |
|                                        |                            | SREEHARI NAMBIAR                 |
|                                        |                            | AJMAL                            |
| 14/11/2022                             | INTERZONE VOLLEY BALL      | ABHINAV C                        |
|                                        |                            | MUHAMMED ZAHID A P               |
|                                        |                            | YADUKRISHNAN K V                 |
|                                        |                            | ARJUN MUKUNDAN 👔                 |
|                                        |                            | SANDESH K DINESH                 |
|                                        |                            | ADRSH P K                        |
|                                        |                            | JASON PEENAAV                    |
|                                        |                            | SREEHARRINGIPAL                  |
|                                        |                            | ENGINEERING & TECHNOLOG          |