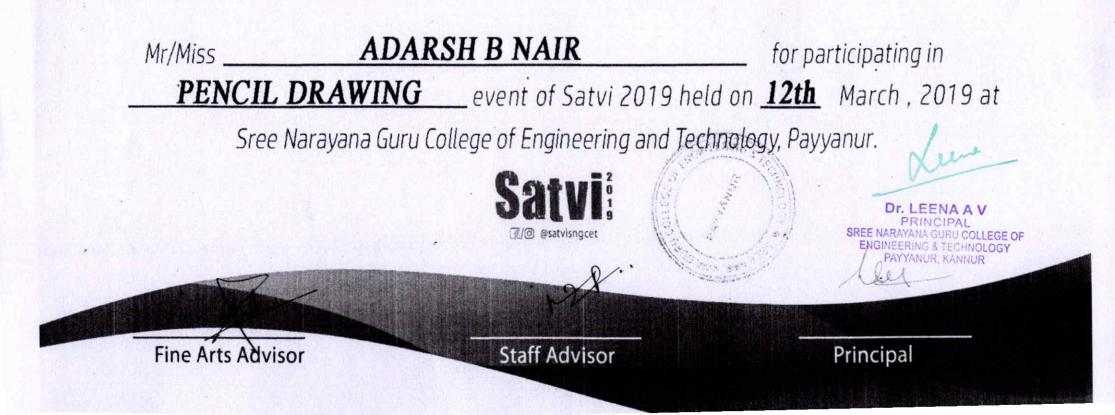

# LIST OF STUDENTS PARTICIPATED IN SPORTS AND CULTURAL PROGRAMS 2022-23

5.3.2 Average number of sports and cultural programs in which students of the Institution participated during last five years (organised by the institution/other institutions)