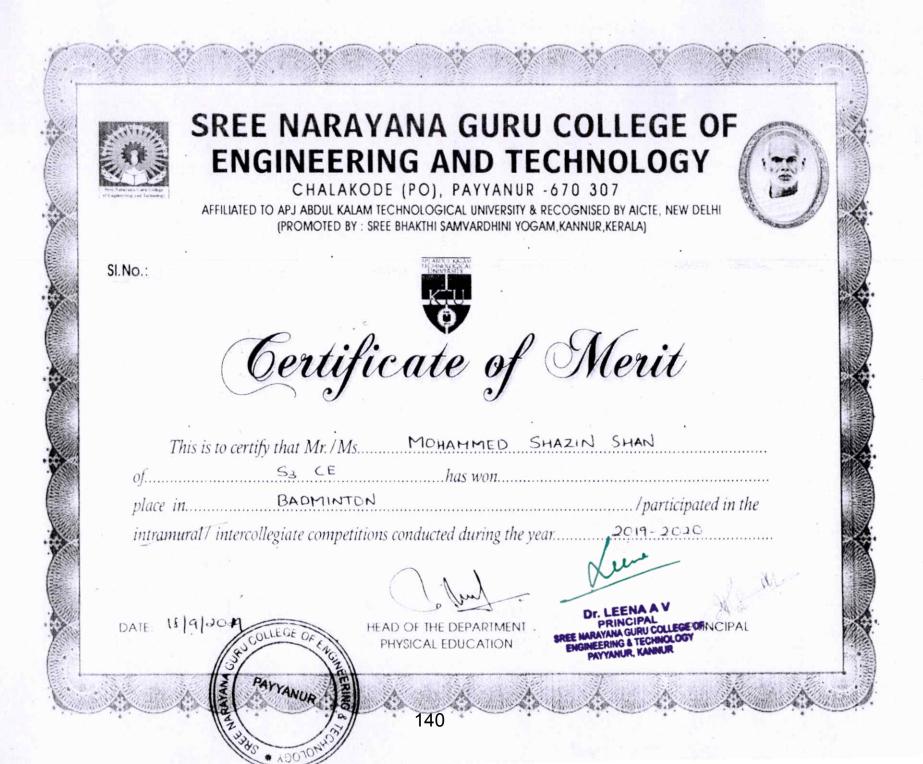

ntramural/ inte | rcollegiate competitions co | nducted during the year |

HEAD OF THE DEPARTMENT

PHYSICAL EDUCATION



CHALAKODE (PO), PAYYANUR -670 307 AFFILIATED TO APJ ABDUL KALAM TECHNOLOGICAL UNIVERSITY & RECOGNISED BY AICTE. NEW DELHI (PROMOTED BY : SREE BHAKTHI SAMVARDHINI YOGAM, KANNUR, KERALA)

SI.No .:



| This is to a | certify that Mr. / Ms | VIDYASAGAR P         |
|--------------|-----------------------|----------------------|
|              |                       |                      |
| place in     | CRICKET               | /participated in the |
| 1            |                       |                      |

intramural / intercollegiate competitions conducted during the year. 3919 - 2020

PAYYANUR

4/10/2019 LEGE OF DATE:

HEAD OF THE DEPARTMENT PHYSICAL EDUCATION





CHALAKODE (PO), PAYYANUR -670 307 AFFILIATED TO APJ ABDUL KALAM TECHNOLOGICAL UNIVERSITY & RECOGNISED BY AICTE, NEW DELHI (PROMOTED BY : SREE BHAKTHI SAMVARDHINI YOGAM, KANNUR, KERALA)

SI.No.:

18/9/20

PAYNANUR

DAIE:



| This is to     | cèrtify that Mr./Ms       | RIYAZE KHALID KIT         | r                    |
|----------------|---------------------------|---------------------------|----------------------|
| of             | Sz CE                     |                           |                      |
| place in       | BADMINTON                 |                           | /participated in the |
| intramural/ in | ercollegiate competitions | conducted during the year | 2014-2020            |

141

HEAD OF THE DEPARTMENT PHYSICAL EDUCATION



CHALAKODE (PO), PAYYANUR -670 30