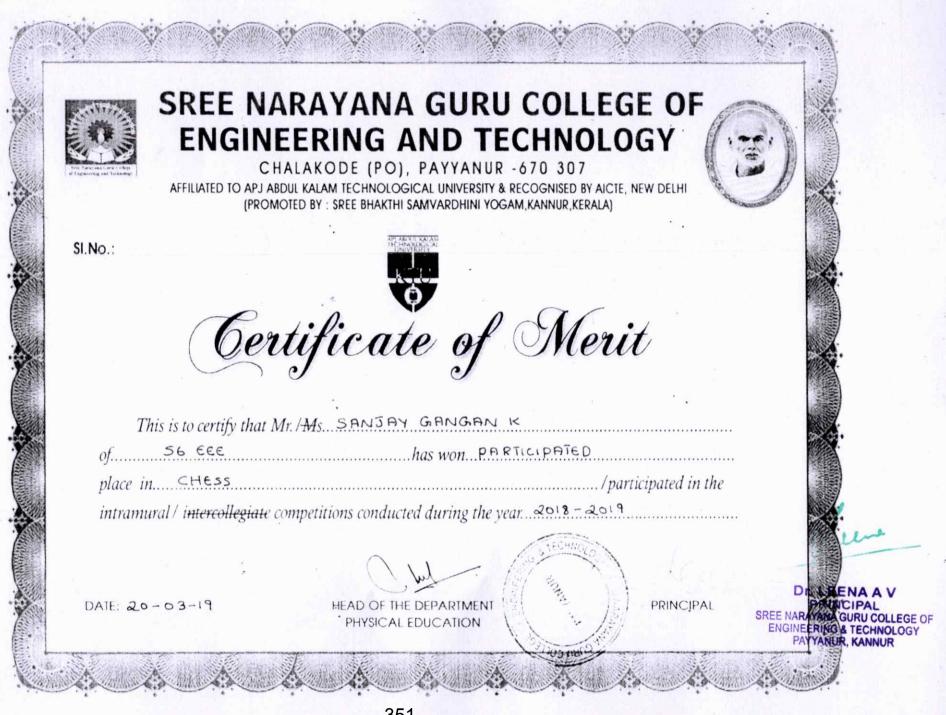

|              |
| intre | amural / intercollegiate-competitions conducted during the year. | 20.18 - 2019 |



HEAD OF THE DEPARTMENT PHYSICAL EDUCATION PRINCIPAL

Dr.

ENGINEERING

PAYYANUR KANNUR

P. IANUR



CHALAKODE (PO), PAYYANUR -670 307 AFFILIATED TO APJ ABDUL KALAM TECHNOLOGICAL UNIVERSITY & RECOGNISED BY AICTE, NEW DELHI (PROMOTED BY : SREE BHAKTHI SAMVARDHINI YOGAM, KANNUR, KERALA)

SI.No.:

Certificate of Merit

This is to certify that Mr./Ms. VYSHAK A.P. of S6 CSC has won PARTICIPATED place in CHESS /participated in the intramural / intercollegiate competitions conducted during the year. 2018-2019

PRINCIPAL

EEE NARAYANA GURU COLLEGE OF ENGINEERING & TECHNOLOGY PAYANUR, KANNUR

DATE: 20-03-19

HEAD OF THE DEPARTMEN PHYSICAL EDUCATION









CHALAKODE (PO), PAYYANUR -670 307 AFFILIATED TO APJ ABDUL KALAM TECHNOLOGICAL UNIVERSITY & RECOGNISED BY AICTE, NEW DELHI (PROMOTED BY : SREE BHAKTHI SAMVARDHINI YOGAM, KANNUR, KERALA)

SI.No.:

|   | Certificate of Merit                                                |  |
|---|---------------------------------------------------------------------|--|
|   | Ceuguaie of Meur                                                    |  |
|   | This is to certify that Mr./MsShaaz                                 |  |
|   | of SGCE has won participated                                        |  |
|   | place in                                                            |  |
| ÷ | intramural / intercollegiate competitions conducted during the year |  |

PRINCIPAL

DATE: 25-3-19

HEAD OF THE DEPARTM