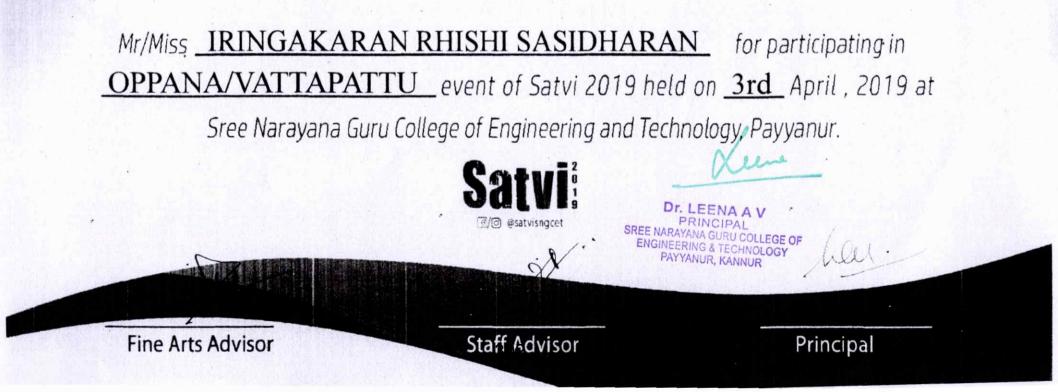

Dr. LEENA A V PRINCIPAL SREE NARAYANA GURU COLLEGE OF ENGINEERING & TECHNOLOGY PAYYANUR, KANNUR

**\*STUDENTS CAN PARTICIPATE IN MAXIMUM OF 4 OFFSTAGE EVENTS** 

MARCH 18th & 19th