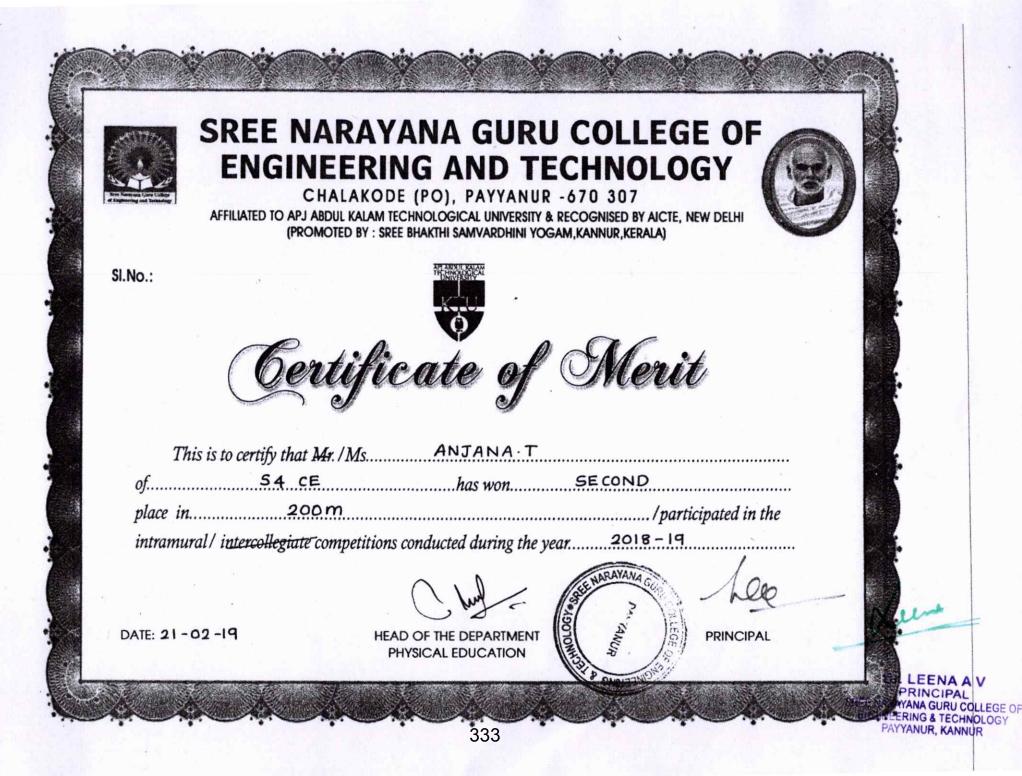

ED BY AICTS, NEW DELHI (PROMOTED BY : SREE BHAKTHI SAMVARDHINI YOGAM, KANNUR, KERALA)

Si.No.:

Certificate of Merit

|       | This is to certify that Mr./Ms                  | ONAGHA 9                                 |
|-------|-------------------------------------------------|------------------------------------------|
| of    |                                                 | has won PARTICIPATED                     |
| place | in BODDINTION                                   | /participated in the                     |
| intra | mura1/ i <del>ntercollegiat</del> e competitior | ns conducted during the year. 2018 2019. |

DATE: 25-3-19

HEAD OF THE DEPARTMENT PHYSICAL EDUCATION

PRINCIPAL

Dr. LEENA A V PRINCIPAL SREE NARAYANA GURU COLLEGE OF ENGINEERING & TECHNOLOGY PAYYANUR, KANNUR





CHALAKODE (PO), PAYYANUR -670 307 AFFILIATED TO APJ ABDUL KALAM TECHNOLOGICAL UNIVERSITY & RECOGNISED BY AICTE, NEW DELHI (PROMOTED BY : SREE BHAKTHI SAMVARDHINI YOGAM, KANNUR, KERALA)

Certificate of Merit

SI.No.:

DATE: 25-3-19

HEAD OF THE DEPARTMENT PHYSICAL EDUCATION

334

PRINCIPAL

Dr. LE

SREE NARAYANA GURU ENGINEERINGA TEC





CHALAKODE (PO), PAYYANUR -670 307 AFFILIATED TO APJ ABDUL KALAM TECHNOLOGICAL UNIVERSITY & RECOGNISED BY AICTE, NEW DELHI (PROMOTED BY : SREE BHAKTHI SAMVARDHINI YOGAM, KANNUR, KERALA)

SI.No.:

Certificate of Merit

This is to certify that Mr. / Ms. I.RINGAKARAN. PHISHI. SASIDHARAN of. 33. CE. has won. /participated in the place in Nalley. Ball. /participated in the spece intercollegiate competitions conducted during the year. 2018. 2018. 2018.

HEAD