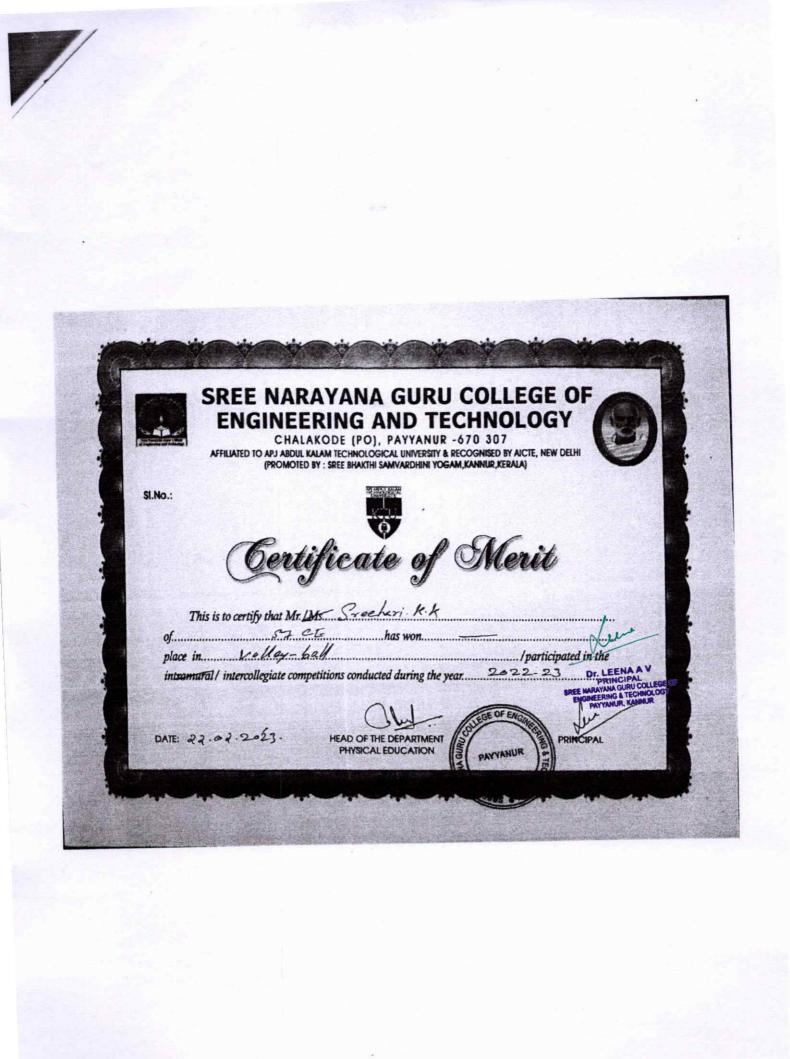

# LIST OF STUDENTS PARTICIPATED IN SPORTS AND CULTURAL PROGRAMS 2022-23

5.3.2 Average number of sports and cultural programs in which students of the Institution participated during last five years (organised by the institution/other institutions)

| Date of event/activity<br>(DD-MM-YYYY) | Name of the event/activity | Name of the student participated |
|----------------------------------------|----------------------------|----------------------------------|
|                                        |                            | ADITHTA KRISHNAN C               |
|                                        |                            | VIDYASAGSAR P                    |
|                                        |                            | ADWAITH BALAN                    |
|                                        |                            | ARJUN MUKUNDAN                   |
| 31/10/2022                             | INTERZONE KABADDI          | K N MUHAMMED MISHAL              |
| 51/10/2022                             | INTERZONE KABADDI          | ASWIN P P                        |
| 10 I.                                  |                            | MARCH MOHAN                      |
|                                        |                            | ADARSH CHANDRAN                  |
|                                        |                            | MUHAMMED SHEHZAD SIDHIK          |
|                                        |                            | ALTHAF ASHRAF                    |
|                                        |                            | FARHAN C                         |
|                                        |                            | ADARSH P K                       |
|                                        |                            | NIKHIL SAI K                     |
|                                        |                            | ADWAITH BALAN                    |
|                                        |                            | SAFWAN I M                       |
|                                        |                            | <b>RAJATH MANOHARAN</b>          |
|                                        |                            | BIPIN K                          |
|                                        |                            | ANUDEEP K                        |
|                                        |                            | SHINOY BIJU                      |
| 24/11/2022                             | INTERZONE FOOTBALL         | ATHUL B                          |
|                                        |                            | NANDU KRISHNA R U                |
|                                        |                            | ATHIRTH ANISH                    |
|                                        |                            | MEGHITH SUKUMARAN                |
|                                        |                            | NAAZ ABDUL JALEEL                |
|                                        |                            | MOHAMMED AAFIL ISMAYIL           |
| 1                                      |                            | MK                               |
|                                        |                            | ABHISHEK K                       |
|                                        |                            | ABHINAV P P                      |
|                                        |                            | PRATHAMESH K                     |
|                                        |                            | ARJUN ASHOK                      |
|                                        |                            | VAISHNAV T                       |
|                                        |                            | ANURAG A                         |
|                                        |                            | PRANAV A K                       |
|                                        |                            | FARHAN C                         |
|                                        |                            | SREEHARI NAMBIAR                 |
|                                        |                            | AJMAL                            |
| 14/11/2022                             | INTERZONE VOLLEY BALL      | ABHINAV C                        |
|                                        |                            | MUHAMMED ZAHID A P               |
|                                        |                            | YADUKRISHNAN K V                 |
|                                        |                            | ARJUN MUKUNDAN 👔                 |
|                                        |                            | SANDESH K DINESH                 |
|                                        |                            | ADRSH P K                        |
|                                        |                            | JASON PEENAAV                    |
|                                        |                            | SREEHARRINGIPAL                  |
|                                        |                            | ENGINEERING & TECHNOLOG          |