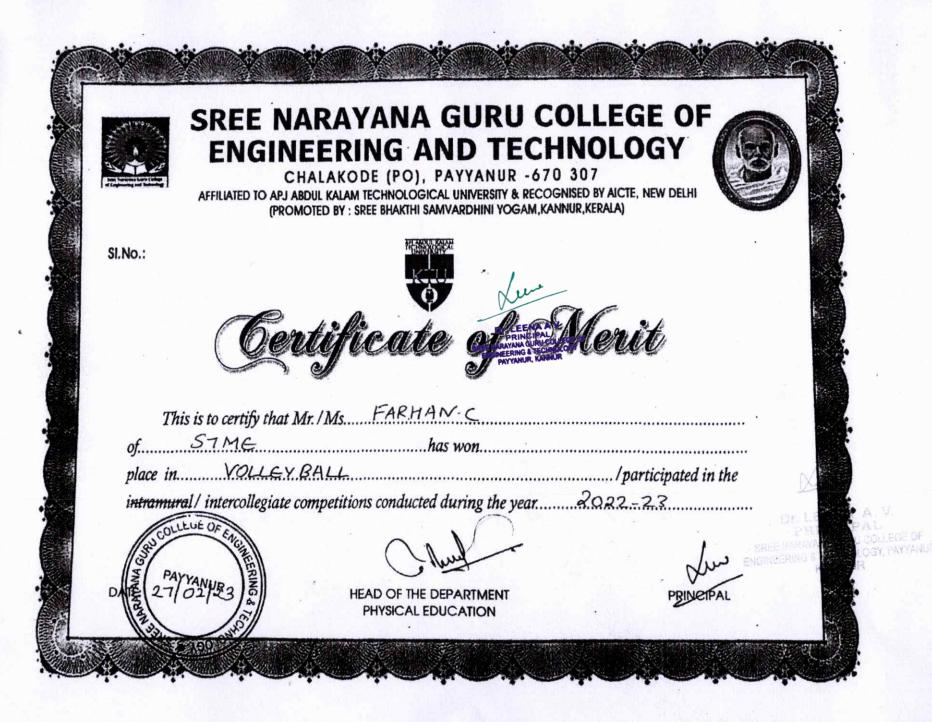

| Date of event/activity<br>(DD-MM-YYYY) | Name of the event/activity | Name of the student participated |
|----------------------------------------|----------------------------|----------------------------------|
|                                        |                            | ADITHTA KRISHNAN C               |
|                                        |                            | VIDYASAGSAR P                    |
|                                        |                            | ADWAITH BALAN                    |
|                                        |                            | ARJUN MUKUNDAN                   |
| 31/10/2022                             | INTERZONE KABADDI          | K N MUHAMMED MISHAL              |
| 51/10/2022                             | INTERZONE KABADDI          | ASWIN P P                        |
| 10 I.                                  |                            | MARCH MOHAN                      |
|                                        |                            | ADARSH CHANDRAN                  |
|                                        |                            | MUHAMMED SHEHZAD SIDHIK          |
|                                        |                            | ALTHAF ASHRAF                    |
|                                        |                            | FARHAN C                         |
|                                        |                            | ADARSH P K                       |
|                                        |                            | NIKHIL SAI K                     |
|                                        |                            | ADWAITH BALAN                    |
|                                        |                            | SAFWAN I M                       |
|                                        |                            | <b>RAJATH MANOHARAN</b>          |
|                                        |                            | BIPIN K                          |
|                                        |                            | ANUDEEP K                        |
|                                        |                            | SHINOY BIJU                      |
| 24/11/2022                             | INTERZONE FOOTBALL         | ATHUL B                          |
|                                        |                            | NANDU KRISHNA R U                |
|                                        |                            | ATHIRTH ANISH                    |
|                                        |                            | MEGHITH SUKUMARAN                |
|                                        |                            | NAAZ ABDUL JALEEL                |
|                                        |                            | MOHAMMED AAFIL ISMAYIL           |
| 1                                      |                            | MK                               |
|                                        |                            | ABHISHEK K                       |
|                                        |                            | ABHINAV P P                      |
|                                        |                            | PRATHAMESH K                     |
|                                        |                            | ARJUN ASHOK                      |
|                                        |                            | VAISHNAV T                       |
|                                        |                            | ANURAG A                         |
|                                        |                            | PRANAV A K                       |
|                                        |                            | FARHAN C                         |
|                                        |                            | SREEHARI NAMBIAR                 |
|                                        |                            | AJMAL                            |
| 14/11/2022                             | INTERZONE VOLLEY BALL      | ABHINAV C                        |
|                                        |                            | MUHAMMED ZAHID A P               |
|                                        |                            | YADUKRISHNAN K V                 |
|                                        |                            | ARJUN MUKUNDAN 👔                 |
|                                        |                            | SANDESH K DINESH                 |
|                                        |                            | ADRSH P K                        |
|                                        |                            | JASON PEENAAV                    |
|                                        |                            | SREEHARRINGIPAL                  |
|                                        |                            | ENGINEERING & TECHNOLOG          |