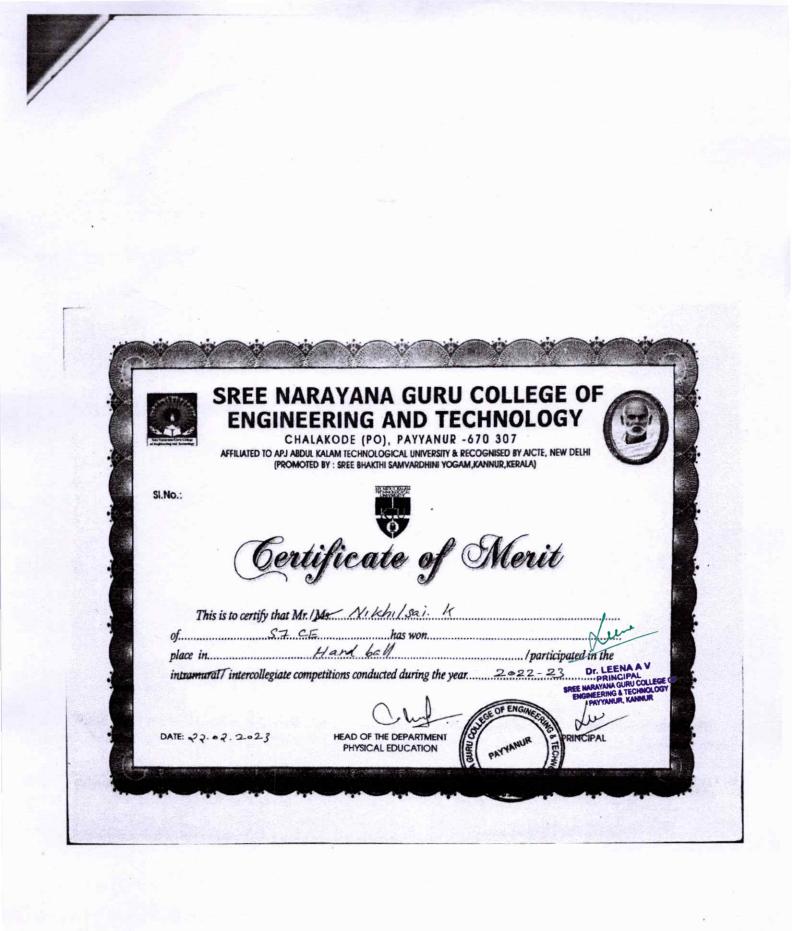

# LIST OF STUDENTS PARTICIPATED IN SPORTS AND CULTURAL PROGRAMS 2022-23

5.3.2 Average number of sports and cultural programs in which students of the Institution participated during last five years (organised by the institution/other institutions)

| Date of event/activity<br>(DD-MM-YYYY) | Name of the event/activity | Name of the student participated |
|----------------------------------------|----------------------------|----------------------------------|
|                                        |                            | ADITHTA KRISHNAN C               |
|                                        |                            | VIDYASAGSAR P                    |
|                                        |                            | ADWAITH BALAN                    |
|                                        |                            | ARJUN MUKUNDAN                   |
| 31/10/2022                             | INTERZONE KABADDI          | K N MUHAMMED MISHAL              |
| 51/10/2022                             | INTERZONE KABADDI          | ASWIN P P                        |
| 10 I.                                  |                            | MARCH MOHAN                      |
|                                        |                            | ADARSH CHANDRAN                  |
|                                        |                            | MUHAMMED SHEHZAD SIDHIK          |
|                                        |                            | ALTHAF ASHRAF                    |
|                                        |                            | FARHAN C                         |
|                                        |                            | ADARSH P K                       |
|                                        |                            | NIKHIL SAI K                     |
|                                        |                            | ADWAITH BALAN                    |
|                                        |                            | SAFWAN I M                       |
|                                        |                            | <b>RAJATH MANOHARAN</b>          |
|                                        |                            | BIPIN K                          |
|                                        |                            | ANUDEEP K                        |
|                                        |                            | SHINOY BIJU                      |
| 24/11/2022                             | INTERZONE FOOTBALL         | ATHUL B                          |
|                                        |                            | NANDU KRISHNA R U                |
|                                        |                            | ATHIRTH ANISH                    |
|                                        |                            | MEGHITH SUKUMARAN                |
|                                        |                            | NAAZ ABDUL JALEEL                |
|                                        |                            | MOHAMMED AAFIL ISMAYIL           |
| 1                                      |                            | MK                               |
|                                        |                            | ABHISHEK K                       |
|                                        |                            | ABHINAV P P                      |
|                                        |                            | PRATHAMESH K                     |
|                                        |                            | ARJUN ASHOK                      |
|                                        |                            | VAISHNAV T                       |
|                                        |                            | ANURAG A                         |
|                                        |                            | PRANAV A K                       |
|                                        |                            | FARHAN C                         |
|                                        |                            | SREEHARI NAMBIAR                 |
|                                        |                            | AJMAL                            |
| 14/11/2022                             | INTERZONE VOLLEY BALL      | ABHINAV C                        |
|                                        |                            | MUHAMMED ZAHID A P               |
|                                        |                            | YADUKRISHNAN K V                 |
|                                        |                            | ARJUN MUKUNDAN 👔                 |
|                                        |                            | SANDESH K DINESH                 |
|                                        |                            | ADRSH P K                        |
|                                        |                            | JASON PEENAAV                    |
|                                        |                            | SREEHARRINGIPAL                  |
|                                        |                            | ENGINEERING & TECHNOLOG          |