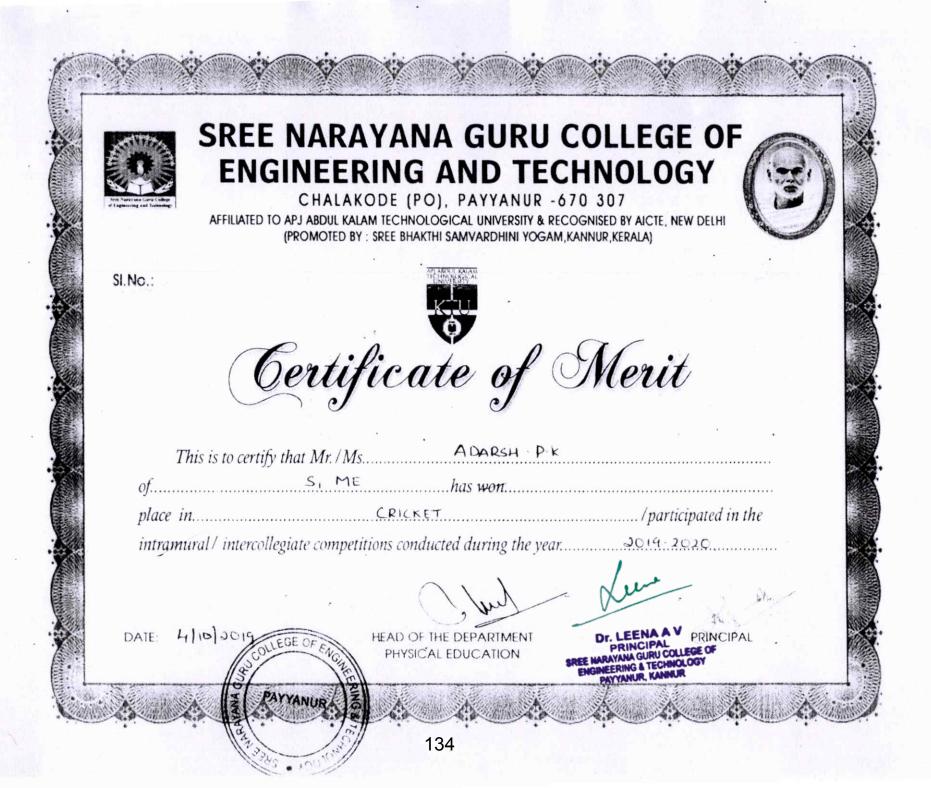

# LIST OF STUDENTS PARTICIPATED IN SPORTS AND CULTURAL PROGRAMS 2022-23

5.3.2 Average number of sports and cultural programs in which students of the Institution participated during last five years (organised by the institution/other institutions)

| Date of event/activity<br>(DD-MM-YYYY) | Name of the event/activity | Name of the student participated |
|----------------------------------------|----------------------------|----------------------------------|
|                                        |                            | ADITHTA KRISHNAN C               |
|                                        |                            | VIDYASAGSAR P                    |
|                                        |                            | ADWAITH BALAN                    |
|                                        |                            | ARJUN MUKUNDAN                   |
| 31/10/2022                             | INTERZONE KABADDI          | K N MUHAMMED MISHAL              |
| 51/10/2022                             | INTERZONE KABADDI          | ASWIN P P                        |
| 10 I.                                  |                            | MARCH MOHAN                      |
|                                        |                            | ADARSH CHANDRAN                  |
|                                        |                            | MUHAMMED SHEHZAD SIDHIK          |
|                                        |                            | ALTHAF ASHRAF                    |
|                                        |                            | FARHAN C                         |
|                                        |                            | ADARSH P K                       |
|                                        |                            | NIKHIL SAI K                     |
|                                        |                            | ADWAITH BALAN                    |
|                                        |                            | SAFWAN I M                       |
|                                        |                            | <b>RAJATH MANOHARAN</b>          |
|                                        |                            | BIPIN K                          |
|                                        |                            | ANUDEEP K                        |
|                                        |                            | SHINOY BIJU                      |
| 24/11/2022                             | INTERZONE FOOTBALL         | ATHUL B                          |
|                                        |                            | NANDU KRISHNA R U                |
|                                        |                            | ATHIRTH ANISH                    |
|                                        |                            | MEGHITH SUKUMARAN                |
|                                        |                            | NAAZ ABDUL JALEEL                |
|                                        |                            | MOHAMMED AAFIL ISMAYIL           |
| 1                                      |                            | MK                               |
|                                        |                            | ABHISHEK K                       |
|                                        |                            | ABHINAV P P                      |
|                                        |                            | PRATHAMESH K                     |
|                                        |                            | ARJUN ASHOK                      |
|                                        |                            | VAISHNAV T                       |
|                                        |                            | ANURAG A                         |
|                                        |                            | PRANAV A K                       |
|                                        |                            | FARHAN C                         |
|                                        |                            | SREEHARI NAMBIAR                 |
|                                        |                            | AJMAL                            |
| 14/11/2022                             | INTERZONE VOLLEY BALL      | ABHINAV C                        |
|                                        |                            | MUHAMMED ZAHID A P               |
|                                        |                            | YADUKRISHNAN K V                 |
|                                        |                            | ARJUN MUKUNDAN 👔                 |
|                                        |                            | SANDESH K DINESH                 |
|                                        |                            | ADRSH P K                        |
|                                        |                            | JASON PEENAAV                    |
|                                        |                            | SREEHARRINGIPAL                  |
|                                        |                            | ENGINEERING & TECHNOLOG          |