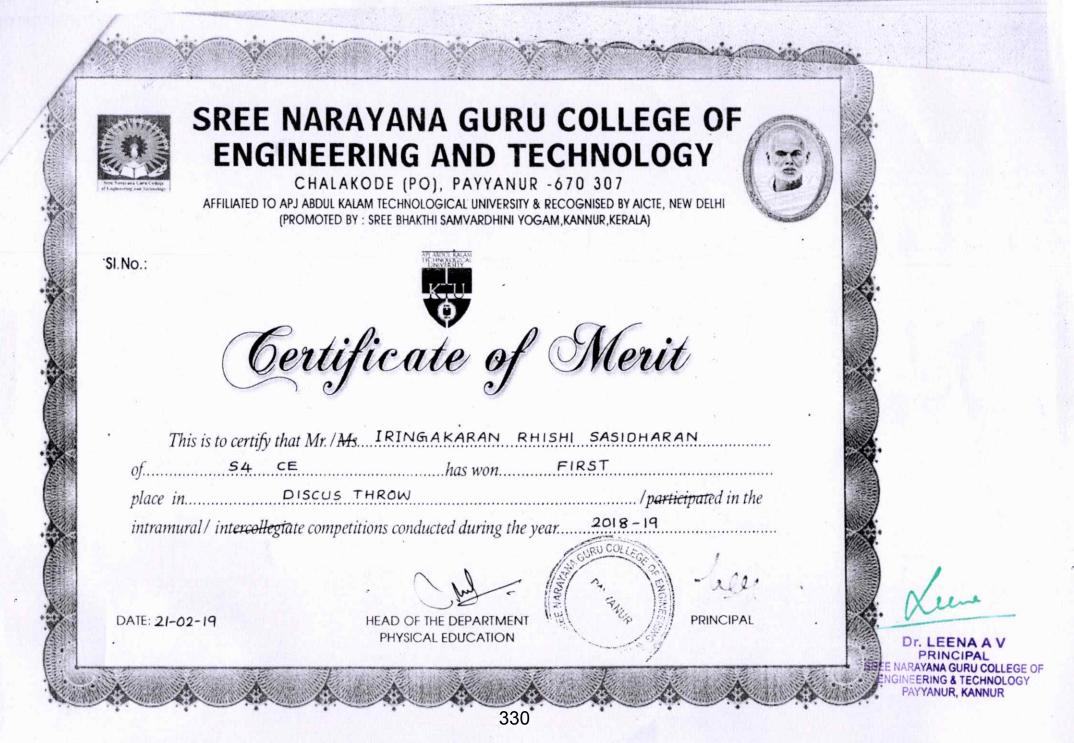

| Mr./Ms.         | lasbatb        | Ja     | leel         |                  |     |
|-------|--------------------------------------|-----------------|----------------|--------|--------------|------------------|-----|
| of    |                                      |                 | has wo         | n      | First        |                  |     |
| plac  | e in football.                       |                 |                |        |              | /participated in | the |
| intra | amural/ i <del>ntercollegiat</del> e | competitions co | onducted durin | ng the | e year. 2018 | 1-2019           |     |

HEAD OF THE DEPARTMENT

PRINCIPAL

Dr. LEENA A V PRINCIPAL SREE NARAYANA GURU COLLEGE OF ENGINEEFING & TECHNOLOGY PAYYANUR, KANNUR

DATE: 21/2/2019

PHYSICAL EDUCATION





CHALAKODE (PO), PAYYANUR - 670 307 AFFILIATED TO APJ ABDUL KALAM TECHNOLOGICAL UNIVERSITY & RECOGNISED BY AICTE, NEW DELHI (PROMOTED BY : SREE BHAKTHI SAMVARDHINI YOGAM, KANNUR, KERALA)

SI.No.:



| This is to certify that Mr. / Ms         | Adarsh B Nav |                      |
|------------------------------------------|--------------|----------------------|
| of. Se CE                                | has won      |                      |
| place in Volleyball                      |              | /participated in the |
| intramural / intercollegiate competition |              |                      |

OF THE DEPARTMENT

PRINCIPAL

Dr. PRINCIPAL E NARAYANA GURU COLLEGE INGINEERING & TECHNOLOGY PAYYANUR KANNUR

DATE: 29/3/19

HEAD OF THE DEPARTMENT PHYSICAL EDUCATION



CHALAKODE (P