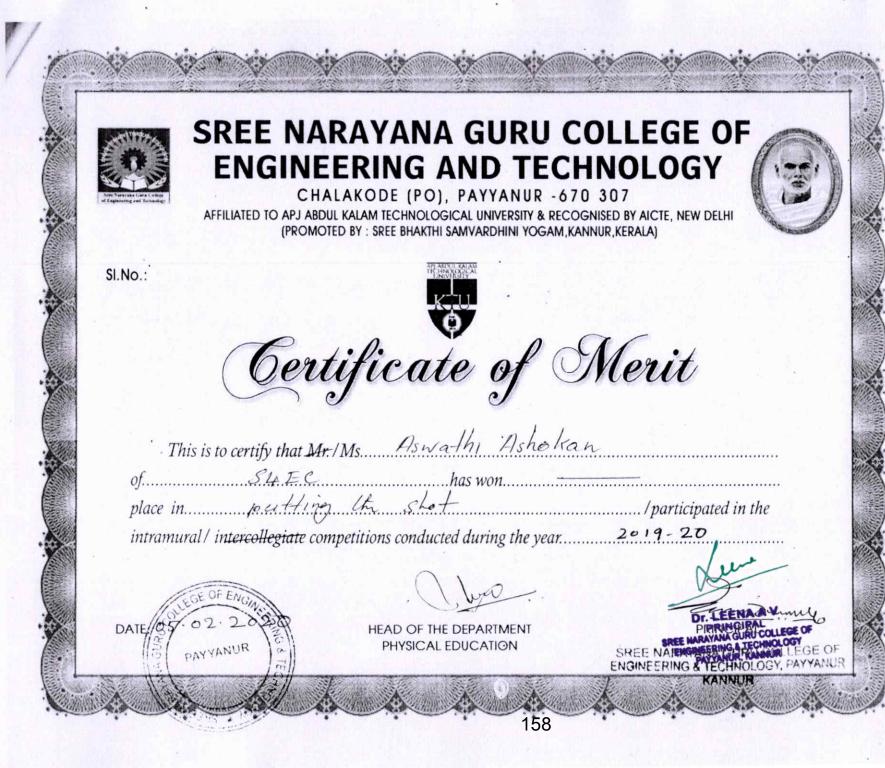

PRINCIPAL CENARAYANA GURU COLLEGE OF ENGINEERING & TECHNOLOGY PAYYANUR, KANNUR

AV

O /satvisngcet

tist Curated By

#### Prayer

| Welcome Speech                                                  | :      | Mr. Safvan I M<br>Union Chairman, S8 ME                               |
|-----------------------------------------------------------------|--------|-----------------------------------------------------------------------|
| Management Address                                              | :      | Sri. T K Rajendran<br>Vice President, SBSY                            |
| Principal's Address                                             | i<br>S | Dr. Leena A V<br>Principal SNGCET                                     |
| Presidential Address                                            |        | Ms. Aswitha Gangadharan<br>General Secretary, S8 CE                   |
| Inauguration by<br>Chief Guest followed by<br>Inaugural Address | ¥<br>t | Ms. Akhila Bhargavan<br>Actress                                       |
| Felicitation                                                    | :      | Dr Susan Abraham,<br>Dean UG&PG Studies                               |
|                                                                 |        | Mr. Sunder V,<br>HoD CSE, Student Co-ordination<br>Committee Chairman |
|                                                                 |        | Mr. Abhilash Krishnan T K,<br>HoD EEE, Staff Advisor                  |
| Vote of Thanks                                                  | ;      | Ms. Neehara Sajith<br>Union Member, S4 CE                             |
|                                                                 |        | New                                                                   |

7

Dr. LEENA A V PRINCIPAL SREE NARAYANA GURU COLLEGE OF ENGINEERING & TECHNOLOGY PAYYANUR, KANNUR

Satvi

MARCH 18th & 19th