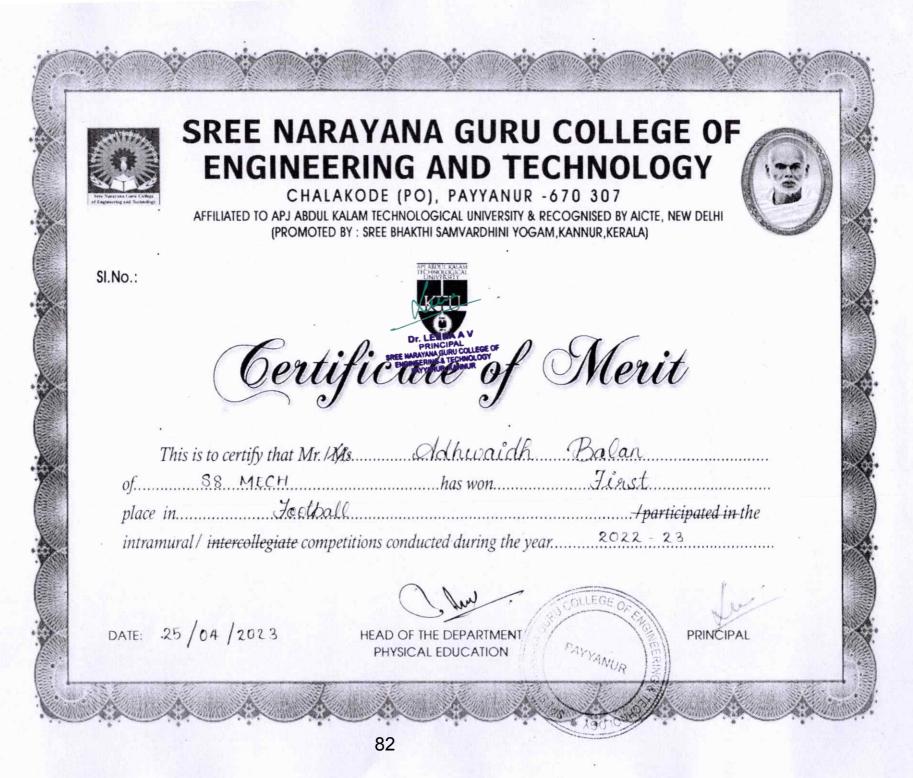

| Date of event/activity<br>(DD-MM-YYYY) | Name of the event/activity | Name of the student participated |
|----------------------------------------|----------------------------|----------------------------------|
|                                        |                            | ADITHTA KRISHNAN C               |
|                                        |                            | VIDYASAGSAR P                    |
|                                        |                            | ADWAITH BALAN                    |
|                                        |                            | ARJUN MUKUNDAN                   |
| 31/10/2022                             | INTERZONE KABADDI          | K N MUHAMMED MISHAL              |
| 51/10/2022                             | INTERZONE KABADDI          | ASWIN P P                        |
| 10 I.                                  |                            | MARCH MOHAN                      |
|                                        |                            | ADARSH CHANDRAN                  |
|                                        |                            | MUHAMMED SHEHZAD SIDHIK          |
|                                        |                            | ALTHAF ASHRAF                    |
|                                        |                            | FARHAN C                         |
|                                        |                            | ADARSH P K                       |
|                                        |                            | NIKHIL SAI K                     |
|                                        |                            | ADWAITH BALAN                    |
|                                        |                            | SAFWAN I M                       |
|                                        |                            | <b>RAJATH MANOHARAN</b>          |
|                                        |                            | BIPIN K                          |
|                                        |                            | ANUDEEP K                        |
|                                        |                            | SHINOY BIJU                      |
| 24/11/2022                             | INTERZONE FOOTBALL         | ATHUL B                          |
|                                        |                            | NANDU KRISHNA R U                |
|                                        |                            | ATHIRTH ANISH                    |
|                                        |                            | MEGHITH SUKUMARAN                |
|                                        |                            | NAAZ ABDUL JALEEL                |
|                                        |                            | MOHAMMED AAFIL ISMAYIL           |
| 1                                      |                            | MK                               |
|                                        |                            | ABHISHEK K                       |
|                                        |                            | ABHINAV P P                      |
|                                        |                            | PRATHAMESH K                     |
|                                        |                            | ARJUN ASHOK                      |
|                                        |                            | VAISHNAV T                       |
|                                        |                            | ANURAG A                         |
|                                        |                            | PRANAV A K                       |
|                                        |                            | FARHAN C                         |
|                                        |                            | SREEHARI NAMBIAR                 |
|                                        |                            | AJMAL                            |
| 14/11/2022                             | INTERZONE VOLLEY BALL      | ABHINAV C                        |
|                                        |                            | MUHAMMED ZAHID A P               |
|                                        |                            | YADUKRISHNAN K V                 |
|                                        |                            | ARJUN MUKUNDAN 👔                 |
|                                        |                            | SANDESH K DINESH                 |
|                                        |                            | ADRSH P K                        |
|                                        |                            | JASON PEENAAV                    |
|                                        |                            | SREEHARRINGIPAL                  |
|                                        |                            | ENGINEERING & TECHNOLOG          |