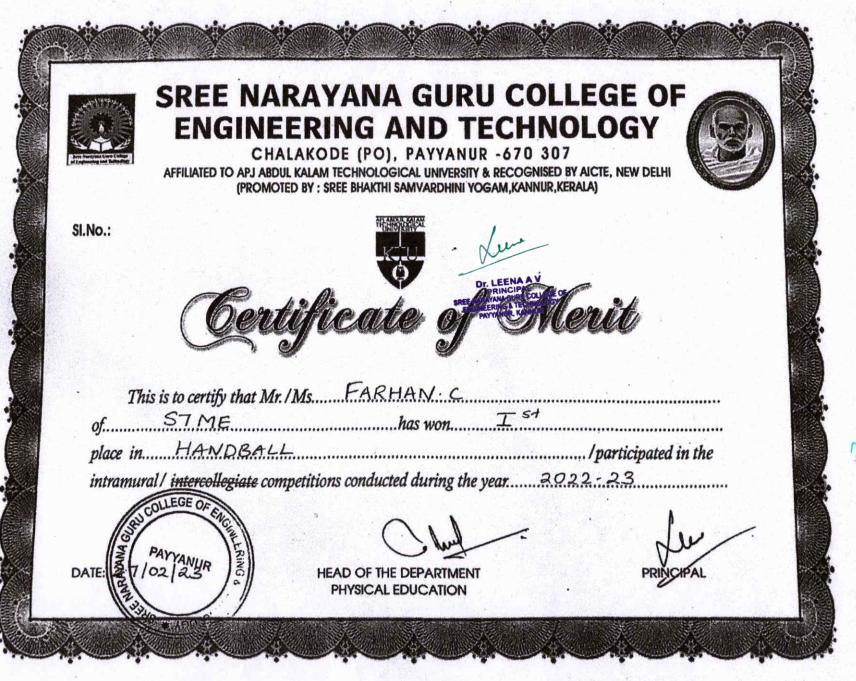

# LIST OF STUDENTS PARTICIPATED IN SPORTS AND CULTURAL PROGRAMS 2022-23

5.3.2 Average number of sports and cultural programs in which students of the Institution participated during last five years (organised by the institution/other institutions)

| Date of event/activity<br>(DD-MM-YYYY) | Name of the event/activity | Name of the student participated |
|----------------------------------------|----------------------------|----------------------------------|
|                                        |                            | ADITHTA KRISHNAN C               |
|                                        |                            | VIDYASAGSAR P                    |
|                                        |                            | ADWAITH BALAN                    |
|                                        |                            | ARJUN MUKUNDAN                   |
| 31/10/2022                             | INTERZONE KABADDI          | K N MUHAMMED MISHAL              |
| 51/10/2022                             | INTERZONE KABADDI          | ASWIN P P                        |
| 10 I.                                  |                            | MARCH MOHAN                      |
|                                        |                            | ADARSH CHANDRAN                  |
|                                        |                            | MUHAMMED SHEHZAD SIDHIK          |
|                                        |                            | ALTHAF ASHRAF                    |
|                                        |                            | FARHAN C                         |
|                                        |                            | ADARSH P K                       |
|                                        |                            | NIKHIL SAI K                     |
|                                        |                            | ADWAITH BALAN                    |
|                                        |                            | SAFWAN I M                       |
|                                        |                            | <b>RAJATH MANOHARAN</b>          |
|                                        |                            | BIPIN K                          |
|                                        |                            | ANUDEEP K                        |
|                                        |                            | SHINOY BIJU                      |
| 24/11/2022                             | INTERZONE FOOTBALL         | ATHUL B                          |
|                                        |                            | NANDU KRISHNA R U                |
|                                        |                            | ATHIRTH ANISH                    |
|                                        |                            | MEGHITH SUKUMARAN                |
|                                        |                            | NAAZ ABDUL JALEEL                |
|                                        |                            | MOHAMMED AAFIL ISMAYIL           |
| 1                                      |                            | MK                               |
|                                        |                            | ABHISHEK K                       |
|                                        |                            | ABHINAV P P                      |
|                                        |                            | PRATHAMESH K                     |
|                                        |                            | ARJUN ASHOK                      |
|                                        |                            | VAISHNAV T                       |
|                                        |                            | ANURAG A                         |
|                                        |                            | PRANAV A K                       |
|                                        |                            | FARHAN C                         |
|                                        |                            | SREEHARI NAMBIAR                 |
|                                        |                            | AJMAL                            |
| 14/11/2022                             | INTERZONE VOLLEY BALL      | ABHINAV C                        |
|                                        |                            | MUHAMMED ZAHID A P               |
|                                        |                            | YADUKRISHNAN K V                 |
|                                        |                            | ARJUN MUKUNDAN 👔                 |
|                                        |                            | SANDESH K DINESH                 |
|                                        |                            | ADRSH P K                        |
|                                        |                            | JASON PEENAAV                    |
|                                        |                            | SREEHARRINGIPAL                  |
|                                        |                            | ENGINEERING & TECHNOLOG          |