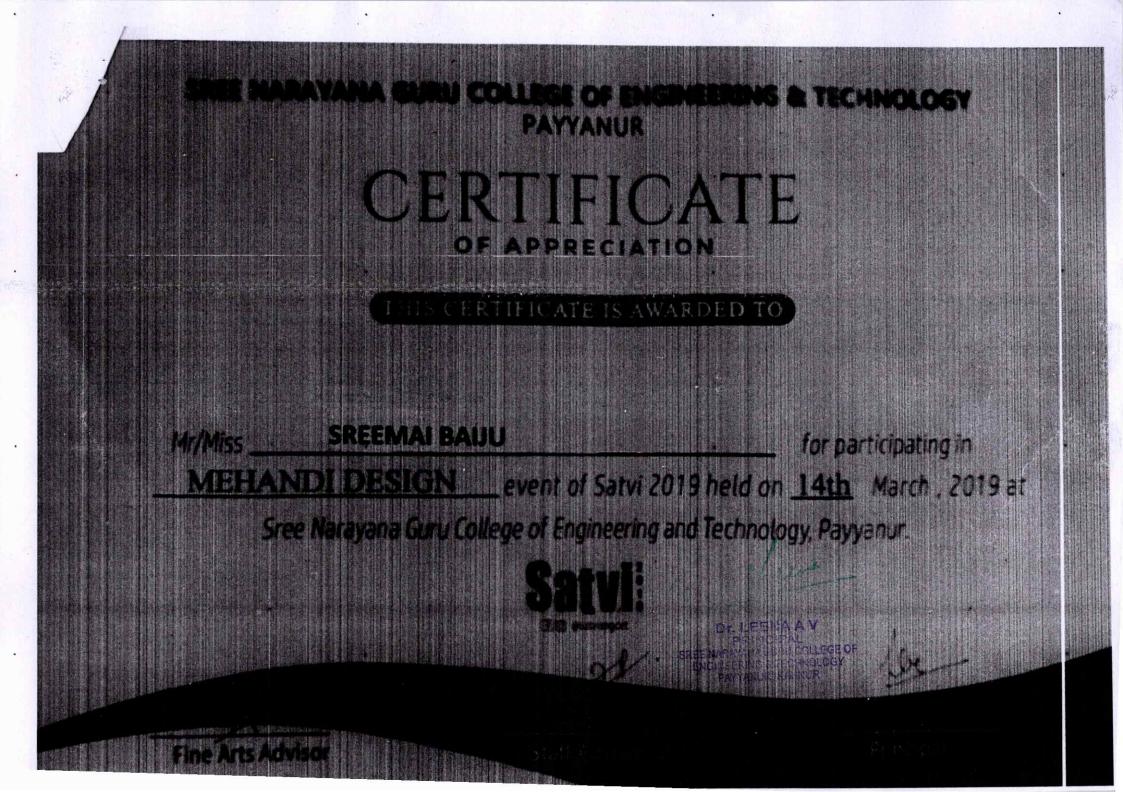

Dr. LEENA A V PRINCIPAL SREE NARAYANA GURU COLLEGE OF ENGINEERING & TECHNOLOGY PAYYANUR, KANNUR

**\*STUDENTS CAN PARTICIPATE IN MAXIMUM OF 4 OFFSTAGE EVENTS** 

MARCH 18th & 19th