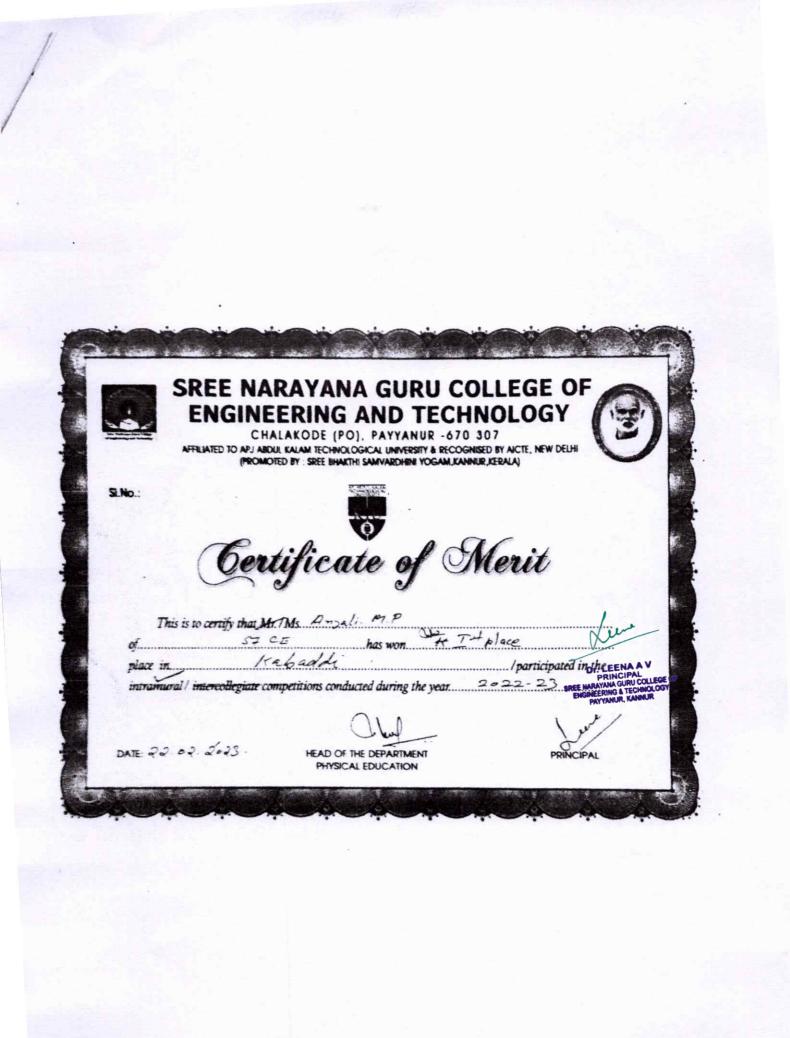

# LIST OF STUDENTS PARTICIPATED IN SPORTS AND CULTURAL PROGRAMS 2022-23

5.3.2 Average number of sports and cultural programs in which students of the Institution participated during last five years (organised by the institution/other institutions)