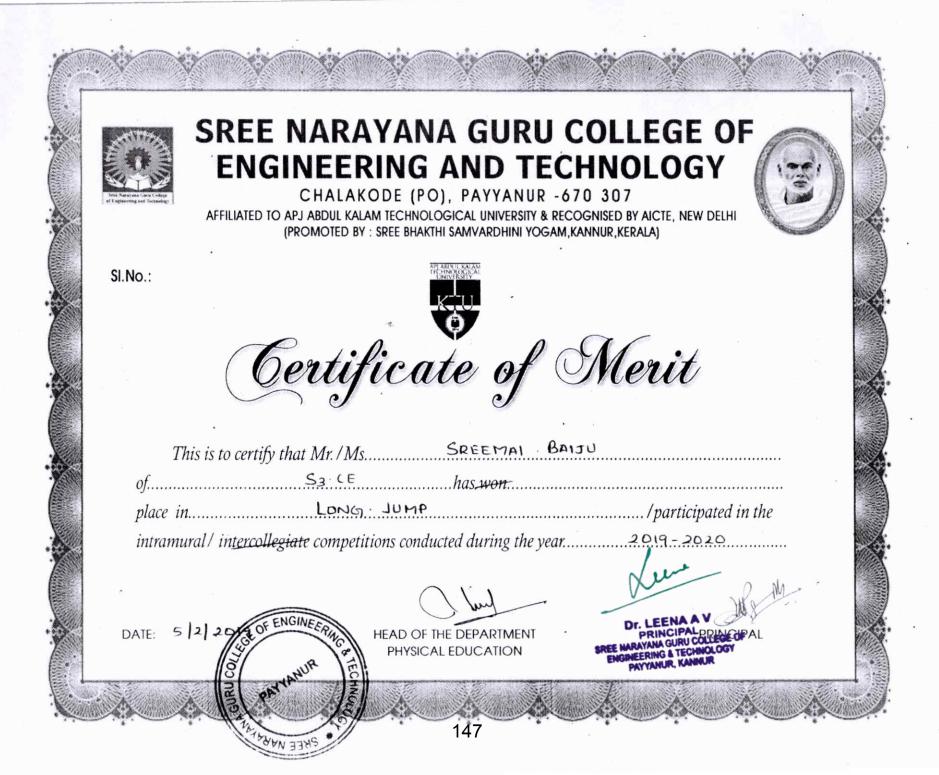

| Date of event/activity<br>(DD-MM-YYYY) | Name of the event/activity | Name of the student participated |
|----------------------------------------|----------------------------|----------------------------------|
|                                        |                            | ADITHTA KRISHNAN C               |
|                                        |                            | VIDYASAGSAR P                    |
|                                        |                            | ADWAITH BALAN                    |
|                                        |                            | ARJUN MUKUNDAN                   |
| 31/10/2022                             | INTERZONE KABADDI          | K N MUHAMMED MISHAL              |
| 51/10/2022                             | INTERZONE KABADDI          | ASWIN P P                        |
| 10 I.                                  |                            | MARCH MOHAN                      |
|                                        |                            | ADARSH CHANDRAN                  |
|                                        |                            | MUHAMMED SHEHZAD SIDHIK          |
|                                        |                            | ALTHAF ASHRAF                    |
|                                        |                            | FARHAN C                         |
|                                        |                            | ADARSH P K                       |
|                                        |                            | NIKHIL SAI K                     |
|                                        |                            | ADWAITH BALAN                    |
|                                        |                            | SAFWAN I M                       |
|                                        |                            | <b>RAJATH MANOHARAN</b>          |
|                                        |                            | BIPIN K                          |
|                                        |                            | ANUDEEP K                        |
|                                        |                            | SHINOY BIJU                      |
| 24/11/2022                             | INTERZONE FOOTBALL         | ATHUL B                          |
|                                        |                            | NANDU KRISHNA R U                |
|                                        |                            | ATHIRTH ANISH                    |
|                                        |                            | MEGHITH SUKUMARAN                |
|                                        |                            | NAAZ ABDUL JALEEL                |
|                                        |                            | MOHAMMED AAFIL ISMAYIL           |
| 1                                      |                            | MK                               |
|                                        |                            | ABHISHEK K                       |
|                                        |                            | ABHINAV P P                      |
|                                        |                            | PRATHAMESH K                     |
|                                        |                            | ARJUN ASHOK                      |
|                                        |                            | VAISHNAV T                       |
|                                        |                            | ANURAG A                         |
|                                        |                            | PRANAV A K                       |
|                                        |                            | FARHAN C                         |
|                                        |                            | SREEHARI NAMBIAR                 |
|                                        |                            | AJMAL                            |
| 14/11/2022                             | INTERZONE VOLLEY BALL      | ABHINAV C                        |
|                                        |                            | MUHAMMED ZAHID A P               |
|                                        |                            | YADUKRISHNAN K V                 |
|                                        |                            | ARJUN MUKUNDAN 👔                 |
|                                        |                            | SANDESH K DINESH                 |
|                                        |                            | ADRSH P K                        |
|                                        |                            | JASON PEENAAV                    |
|                                        |                            | SREEHARRINGIPAL                  |
|                                        |                            | ENGINEERING & TECHNOLOG          |