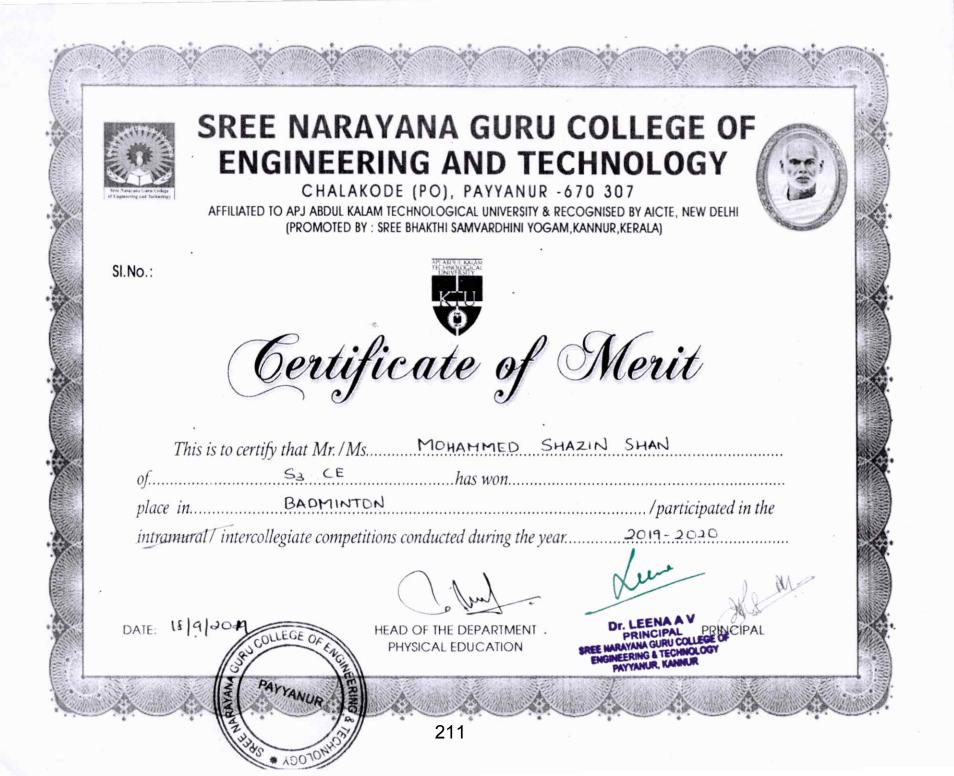

# LIST OF STUDENTS PARTICIPATED IN SPORTS AND CULTURAL PROGRAMS 2022-23

5.3.2 Average number of sports and cultural programs in which students of the Institution participated during last five years (organised by the institution/other institutions)