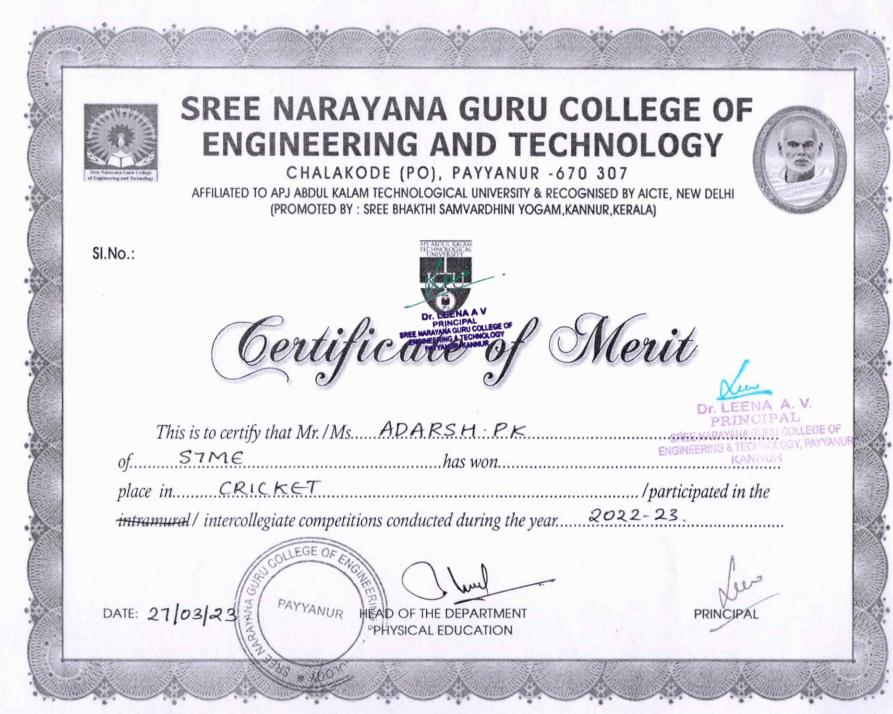

# LIST OF STUDENTS PARTICIPATED IN SPORTS AND CULTURAL PROGRAMS 2022-23

5.3.2 Average number of sports and cultural programs in which students of the Institution participated during last five years (organised by the institution/other institutions)

| Date of event/activity<br>(DD-MM-YYYY) | Name of the event/activity | Name of the student participated |
|----------------------------------------|----------------------------|----------------------------------|
|                                        |                            | ADITHTA KRISHNAN C               |
|                                        |                            | VIDYASAGSAR P                    |
|                                        |                            | ADWAITH BALAN                    |
|                                        |                            | ARJUN MUKUNDAN                   |
| 31/10/2022                             | INTERZONE KABADDI          | K N MUHAMMED MISHAL              |
| 51/10/2022                             | INTERZONE KABADDI          | ASWIN P P                        |
| 10 I.                                  |                            | MARCH MOHAN                      |
|                                        |                            | ADARSH CHANDRAN                  |
|                                        |                            | MUHAMMED SHEHZAD SIDHIK          |
|                                        |                            | ALTHAF ASHRAF                    |
|                                        |                            | FARHAN C                         |
|                                        |                            | ADARSH P K                       |
|                                        |                            | NIKHIL SAI K                     |
|                                        |                            | ADWAITH BALAN                    |
|                                        |                            | SAFWAN I M                       |
|                                        |                            | <b>RAJATH MANOHARAN</b>          |
|                                        |                            | BIPIN K                          |
|                                        |                            | ANUDEEP K                        |
|                                        |                            | SHINOY BIJU                      |
| 24/11/2022                             | INTERZONE FOOTBALL         | ATHUL B                          |
|                                        |                            | NANDU KRISHNA R U                |
|                                        |                            | ATHIRTH ANISH                    |
|                                        |                            | MEGHITH SUKUMARAN                |
|                                        |                            | NAAZ ABDUL JALEEL                |
|                                        |                            | MOHAMMED AAFIL ISMAYIL           |
| 1                                      |                            | MK                               |
|                                        |                            | ABHISHEK K                       |
|                                        |                            | ABHINAV P P                      |
|                                        |                            | PRATHAMESH K                     |
|                                        |                            | ARJUN ASHOK                      |
|                                        |                            | VAISHNAV T                       |
|                                        |                            | ANURAG A                         |
|                                        |                            | PRANAV A K                       |
|                                        |                            | FARHAN C                         |
|                                        |                            | SREEHARI NAMBIAR                 |
|                                        |                            | AJMAL                            |
| 14/11/2022                             | INTERZONE VOLLEY BALL      | ABHINAV C                        |
|                                        |                            | MUHAMMED ZAHID A P               |
|                                        |                            | YADUKRISHNAN K V                 |
|                                        |                            | ARJUN MUKUNDAN 👔                 |
|                                        |                            | SANDESH K DINESH                 |
|                                        |                            | ADRSH P K                        |
|                                        |                            | JASON PEENAAV                    |
|                                        |                            | SREEHARRINGIPAL                  |
|                                        |                            | ENGINEERING & TECHNOLOG          |