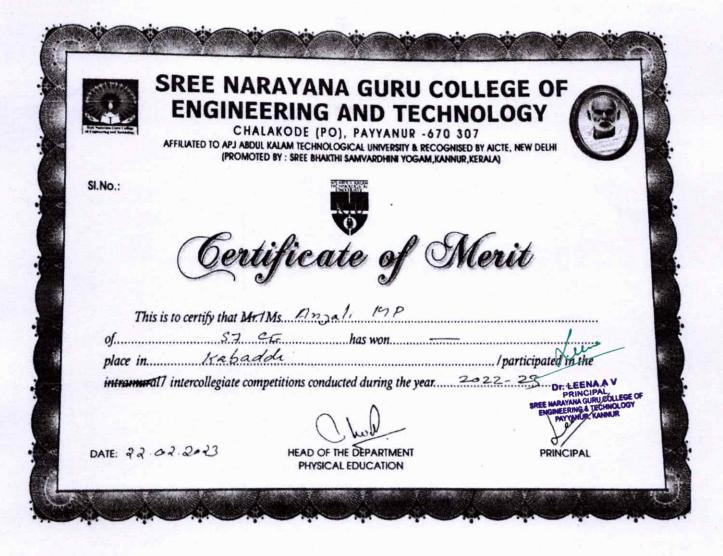

# LIST OF STUDENTS PARTICIPATED IN SPORTS AND CULTURAL PROGRAMS 2022-23

5.3.2 Average number of sports and cultural programs in which students of the Institution participated during last five years (organised by the institution/other institutions)