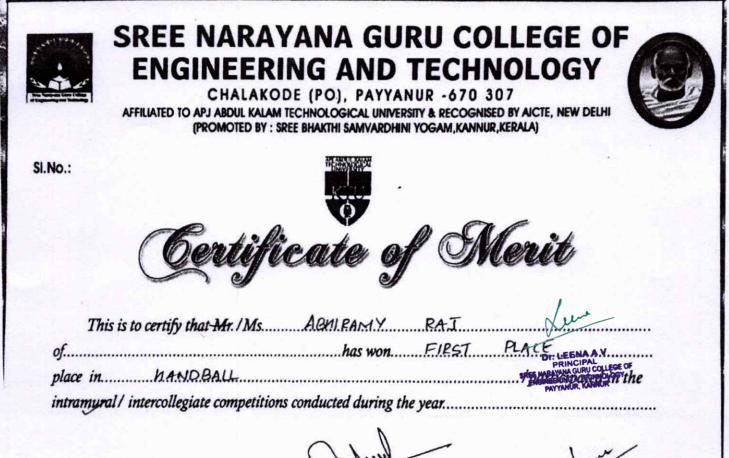

# LIST OF STUDENTS PARTICIPATED IN SPORTS AND CULTURAL PROGRAMS 2022-23

5.3.2 Average number of sports and cultural programs in which students of the Institution participated during last five years (organised by the institution/other institutions)