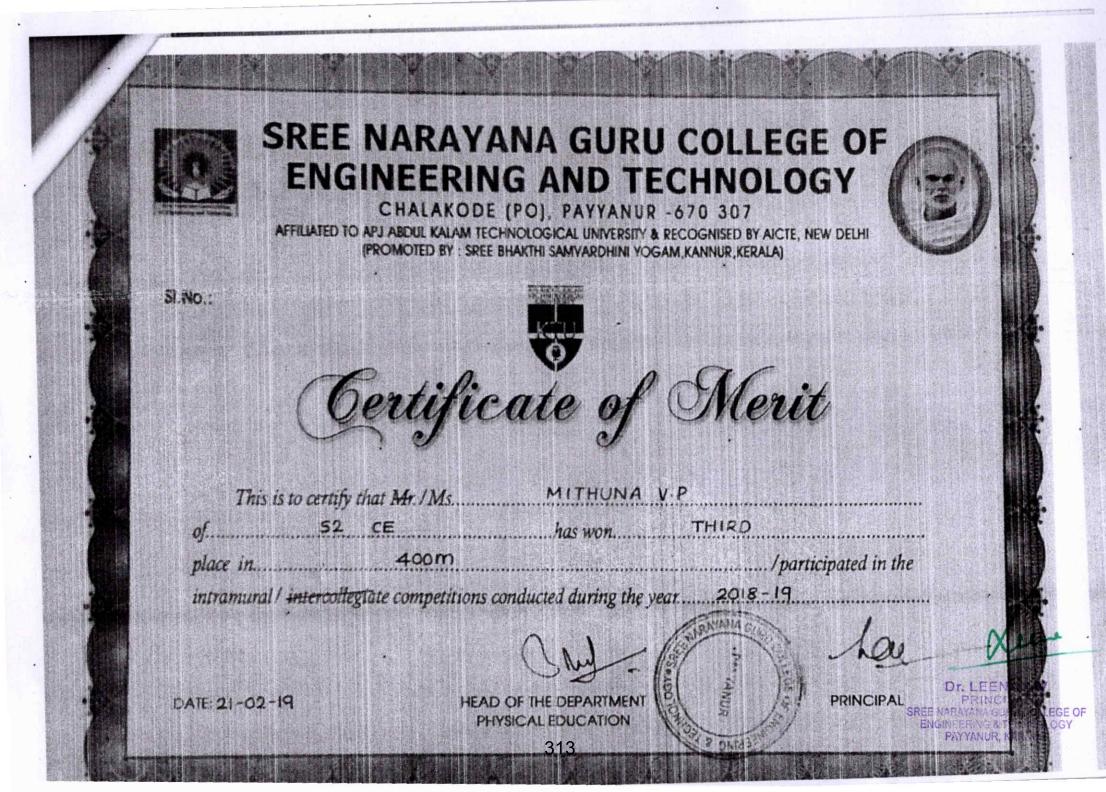

# LIST OF STUDENTS PARTICIPATED IN SPORTS AND CULTURAL PROGRAMS 2022-23

5.3.2 Average number of sports and cultural programs in which students of the Institution participated during last five years (organised by the institution/other institutions)