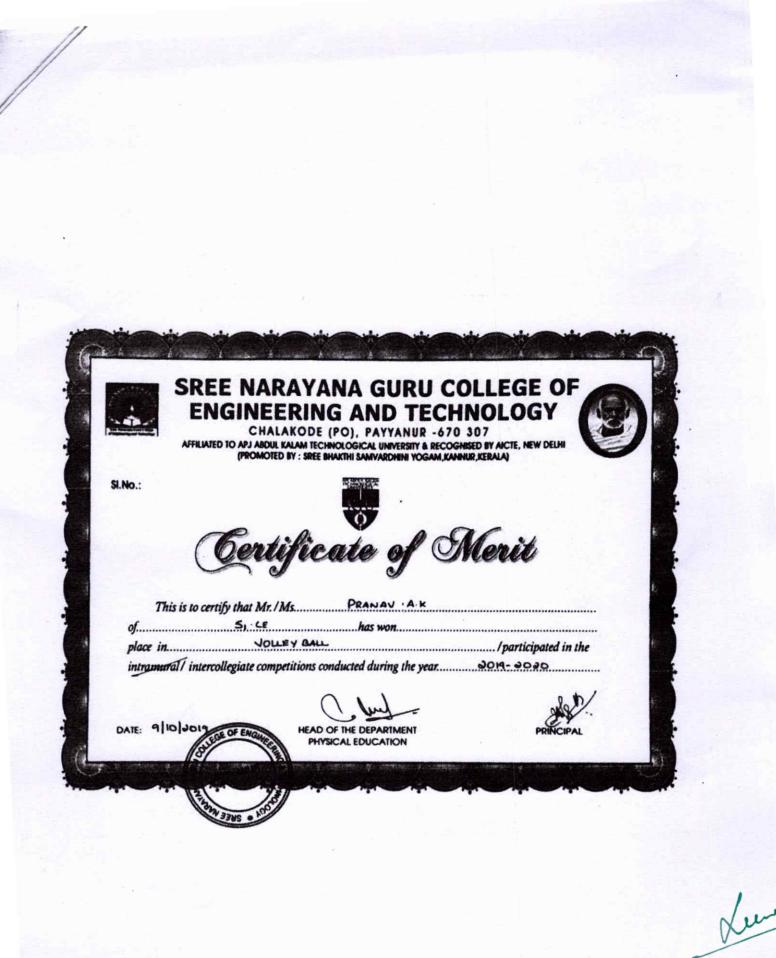

# LIST OF STUDENTS PARTICIPATED IN SPORTS AND CULTURAL PROGRAMS 2022-23

5.3.2 Average number of sports and cultural programs in which students of the Institution participated during last five years (organised by the institution/other institutions)

| Date of event/activity<br>(DD-MM-YYYY) | Name of the event/activity | Name of the student participated |
|----------------------------------------|----------------------------|----------------------------------|
|                                        |                            | ADITHTA KRISHNAN C               |
|                                        |                            | VIDYASAGSAR P                    |
|                                        |                            | ADWAITH BALAN                    |
|                                        |                            | ARJUN MUKUNDAN                   |
| 31/10/2022                             | INTERZONE KABADDI          | K N MUHAMMED MISHAL              |
| 51/10/2022                             | INTERZONE KABADDI          | ASWIN P P                        |
| 10 I.                                  |                            | MARCH MOHAN                      |
|                                        |                            | ADARSH CHANDRAN                  |
|                                        |                            | MUHAMMED SHEHZAD SIDHIK          |
|                                        |                            | ALTHAF ASHRAF                    |
|                                        |                            | FARHAN C                         |
|                                        |                            | ADARSH P K                       |
|                                        |                            | NIKHIL SAI K                     |
|                                        |                            | ADWAITH BALAN                    |
|                                        |                            | SAFWAN I M                       |
|                                        |                            | <b>RAJATH MANOHARAN</b>          |
|                                        |                            | BIPIN K                          |
|                                        |                            | ANUDEEP K                        |
|                                        |                            | SHINOY BIJU                      |
| 24/11/2022                             | INTERZONE FOOTBALL         | ATHUL B                          |
|                                        |                            | NANDU KRISHNA R U                |
|                                        |                            | ATHIRTH ANISH                    |
|                                        |                            | MEGHITH SUKUMARAN                |
|                                        |                            | NAAZ ABDUL JALEEL                |
|                                        |                            | MOHAMMED AAFIL ISMAYIL           |
| 1                                      |                            | MK                               |
|                                        |                            | ABHISHEK K                       |
|                                        |                            | ABHINAV P P                      |
|                                        |                            | PRATHAMESH K                     |
|                                        |                            | ARJUN ASHOK                      |
|                                        |                            | VAISHNAV T                       |
|                                        |                            | ANURAG A                         |
|                                        |                            | PRANAV A K                       |
|                                        |                            | FARHAN C                         |
|                                        |                            | SREEHARI NAMBIAR                 |
|                                        |                            | AJMAL                            |
| 14/11/2022                             | INTERZONE VOLLEY BALL      | ABHINAV C                        |
|                                        |                            | MUHAMMED ZAHID A P               |
|                                        |                            | YADUKRISHNAN K V                 |
|                                        |                            | ARJUN MUKUNDAN 👔                 |
|                                        |                            | SANDESH K DINESH                 |
|                                        |                            | ADRSH P K                        |
|                                        |                            | JASON PEENAAV                    |
|                                        |                            | SREEHARRINGIPAL                  |
|                                        |                            | ENGINEERING & TECHNOLOG          |