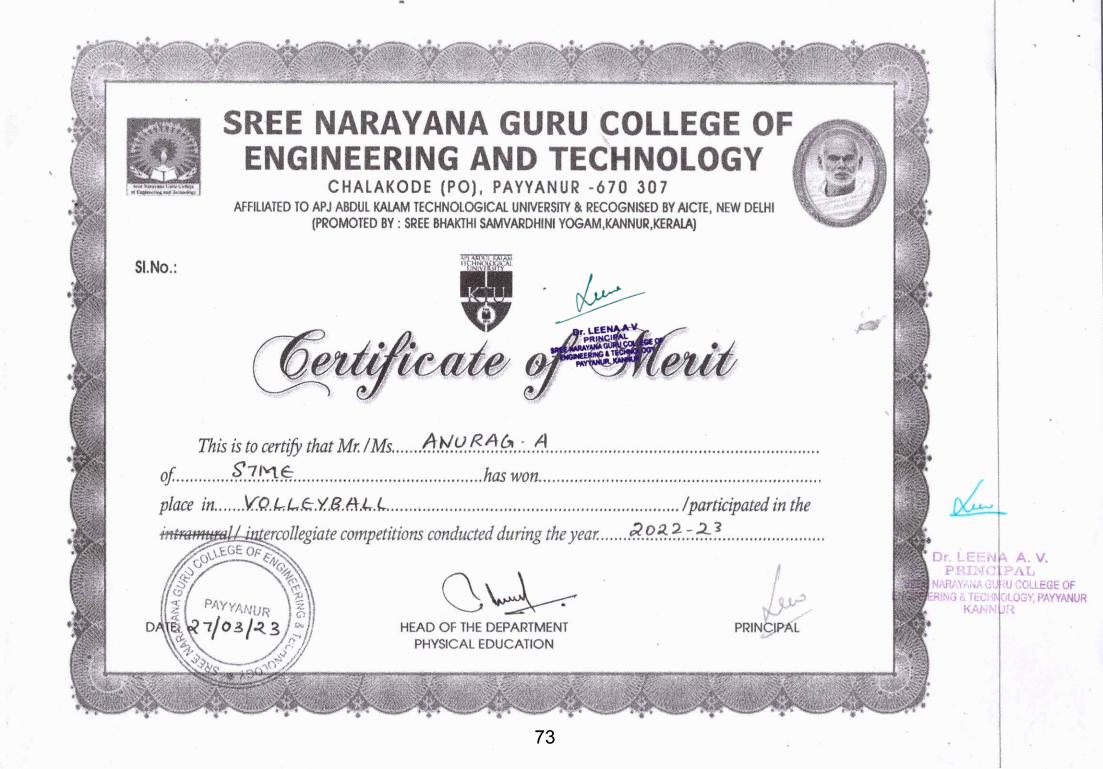

# LIST OF STUDENTS PARTICIPATED IN SPORTS AND CULTURAL PROGRAMS 2022-23

5.3.2 Average number of sports and cultural programs in which students of the Institution participated during last five years (organised by the institution/other institutions)

| Date of event/activity<br>(DD-MM-YYYY) | Name of the event/activity | Name of the student participated |
|----------------------------------------|----------------------------|----------------------------------|
|                                        |                            | ADITHTA KRISHNAN C               |
|                                        |                            | VIDYASAGSAR P                    |
|                                        |                            | ADWAITH BALAN                    |
|                                        |                            | ARJUN MUKUNDAN                   |
| 31/10/2022                             | INTERZONE KABADDI          | K N MUHAMMED MISHAL              |
| 51/10/2022                             | INTERZONE KABADDI          | ASWIN P P                        |
| 10 I.                                  |                            | MARCH MOHAN                      |
|                                        |                            | ADARSH CHANDRAN                  |
|                                        |                            | MUHAMMED SHEHZAD SIDHIK          |
|                                        |                            | ALTHAF ASHRAF                    |
|                                        |                            | FARHAN C                         |
|                                        |                            | ADARSH P K                       |
|                                        |                            | NIKHIL SAI K                     |
|                                        |                            | ADWAITH BALAN                    |
|                                        |                            | SAFWAN I M                       |
|                                        |                            | <b>RAJATH MANOHARAN</b>          |
|                                        |                            | BIPIN K                          |
|                                        |                            | ANUDEEP K                        |
|                                        |                            | SHINOY BIJU                      |
| 24/11/2022                             | INTERZONE FOOTBALL         | ATHUL B                          |
|                                        |                            | NANDU KRISHNA R U                |
|                                        |                            | ATHIRTH ANISH                    |
|                                        |                            | MEGHITH SUKUMARAN                |
|                                        |                            | NAAZ ABDUL JALEEL                |
|                                        |                            | MOHAMMED AAFIL ISMAYIL           |
| 1                                      |                            | MK                               |
|                                        |                            | ABHISHEK K                       |
|                                        |                            | ABHINAV P P                      |
|                                        |                            | PRATHAMESH K                     |
|                                        |                            | ARJUN ASHOK                      |
|                                        |                            | VAISHNAV T                       |
|                                        |                            | ANURAG A                         |
|                                        |                            | PRANAV A K                       |
|                                        |                            | FARHAN C                         |
|                                        |                            | SREEHARI NAMBIAR                 |
|                                        |                            | AJMAL                            |
| 14/11/2022                             | INTERZONE VOLLEY BALL      | ABHINAV C                        |
|                                        |                            | MUHAMMED ZAHID A P               |
|                                        |                            | YADUKRISHNAN K V                 |
|                                        |                            | ARJUN MUKUNDAN 👔                 |
|                                        |                            | SANDESH K DINESH                 |
|                                        |                            | ADRSH P K                        |
|                                        |                            | JASON PEENAAV                    |
|                                        |                            | SREEHARRINGIPAL                  |
|                                        |                            | ENGINEERING & TECHNOLOG          |