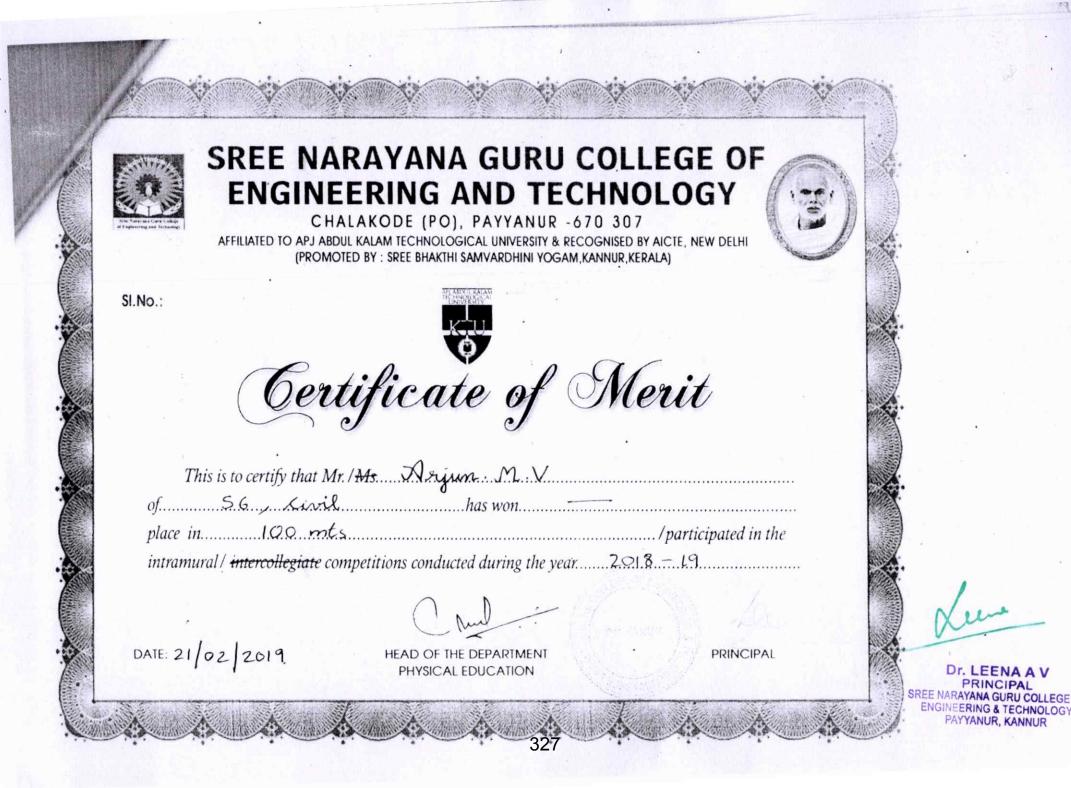

--------|--------------------------|----------------------|
| of S.G. Livil                               | has won                  |                      |
| place in 100 mts                            |                          | /participated in the |
| intramural / intercollegiate competitions c | onducted during the year | 2018 - 19            |

HEAD OF THE DEPARTMENT

PHYSICAL EDUCATION

Lee PH VANUR PRINCIPAL

Dr. LEENA A V PRINCIPAL SREE NARAYANA GURU COLLEGE OF ENGINEERING & TECHNOLOGY PAYYANUR, KANNUR



CHALAKODE (PO), PAYYANUR -670 307 AFFILIATED TO APJ ABDUL KALAM TECHNOLOGICAL UNIVERSITY & RECOGNISED BY AICTE, NEW DELHI (PROMOTED BY : SREE BHAKTHI SAMVARDHINI YOGAM, KANNUR, KERALA)

SI.No.:

Certificate of Merit

DATE: 21/02/19

HEAD OF THE DEPARTMENT PHYSICAL EDUCATION







CHALAKODE (PO), PAYYANUR -670 307 AFFILIATED TO APJ ABDUL KALAM TECHNOLOGICAL UNIVERSITY & RECOGNISED BY AICTE, NEW DELHI (PROMOTED BY : SREE BHAKTHI SAMVARDHINI YOGAM, KANNUR, KERALA)

SI.No.:



| This is to certify that Mr. / Ms        | NASHATH JALEEL                             |
|-----------------------------------------|--------------------------------------------|
| of                                      | has won PARTICIPATED                       |
| place in BADMINTIDN                     | /participated in the                       |
| intramural / intercollegiate competitio | ons conducted during the year. 2018 - 2019 |

DATE: 25.03.19 .

HEAD OF THE DEPARTMENT PHYSICAL EDUCATION

PRINCIPAL



CHALAKODE (PO), PAYYANUR -670 307 AFFILIATED TO APJ ABDUL KALAM TECHNOLOGICAL U