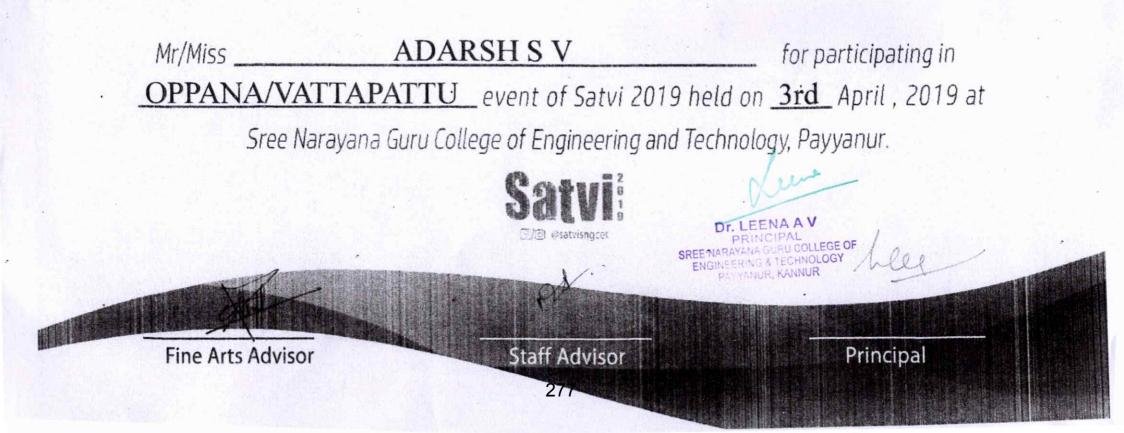

# **ONSTAGE EVENTS**

CHOREO DANCE (GROUP) CHOREO DANCE (SINGLE) **COUPLE DANCE** SPOT DANCE **NOSTALGIA** MIME EXTEMPORE (ENGLISH) EXTEMPORE (MALAYALAM) **FASHION SHOW OPPANA** MAPPILAPAATTU (GROUP) MAPPILAPAATTU (SINGLE) FOLK SONG FOLK DANCE **MUSIC BAND** MIMICRY **MR & MISS SNGCET BEST KUDIYAN** SKIT **BEST PROPOSAL** JUST A MINUTE

Dr. LEENA A V PRINCIPAL SREE NARAYANA GURU COLLEGE OF ENGINEERING & TECHNOLOGY PAYYANUR, KANNUR

MARCH 18th & 19th