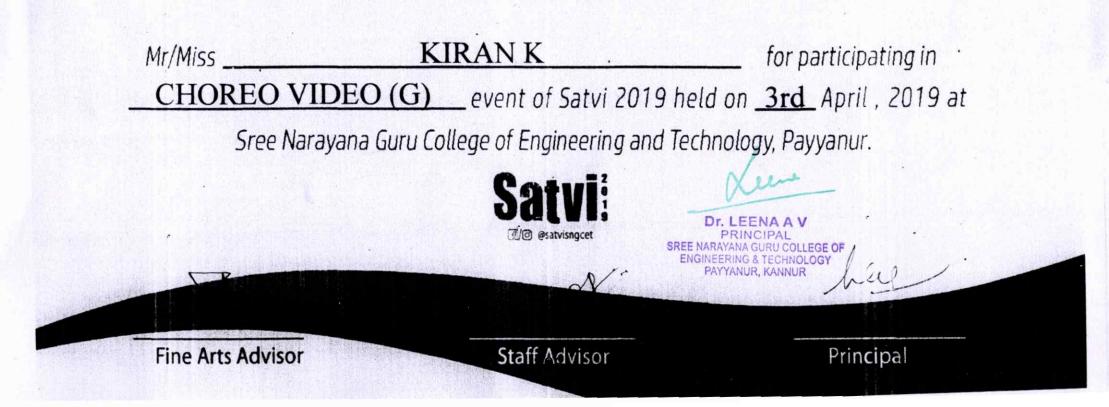

Dr. LEENA A V PRINCIPAL SREE NARAYANA GURU COLLEGE OF ENGINEERING & TECHNOLOGY PAYYANUR, KANNUR

**\*STUDENTS CAN PARTICIPATE IN MAXIMUM OF 4 OFFSTAGE EVENTS** 

MARCH 18th & 19th