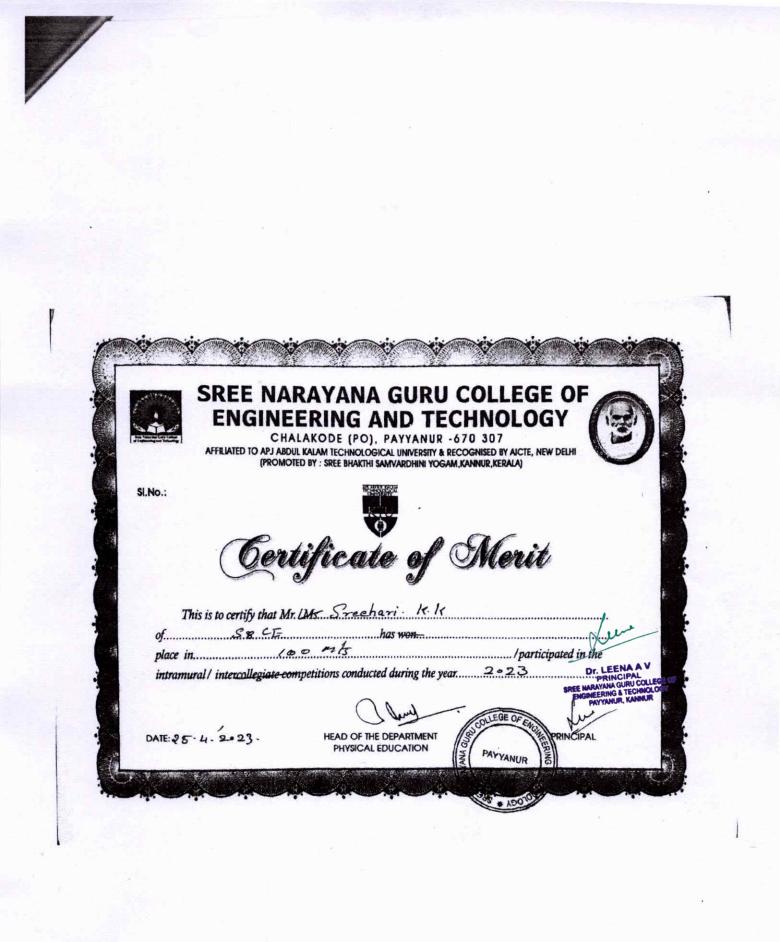

# LIST OF STUDENTS PARTICIPATED IN SPORTS AND CULTURAL PROGRAMS 2022-23

5.3.2 Average number of sports and cultural programs in which students of the Institution participated during last five years (organised by the institution/other institutions)