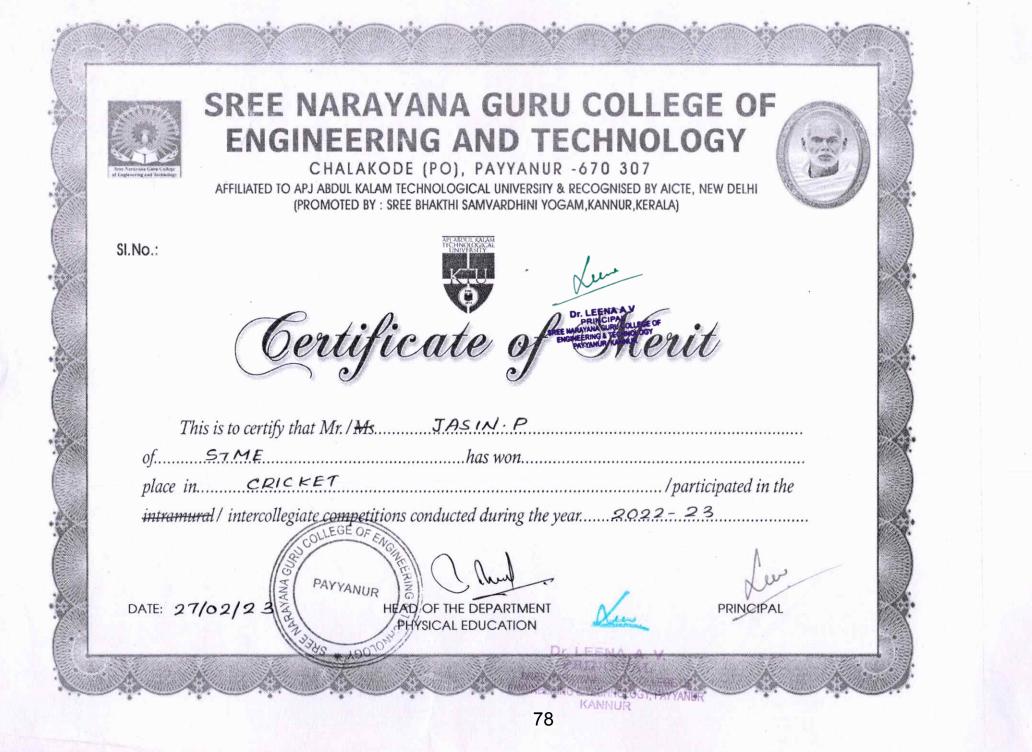

# LIST OF STUDENTS PARTICIPATED IN SPORTS AND CULTURAL PROGRAMS 2022-23

5.3.2 Average number of sports and cultural programs in which students of the Institution participated during last five years (organised by the institution/other institutions)