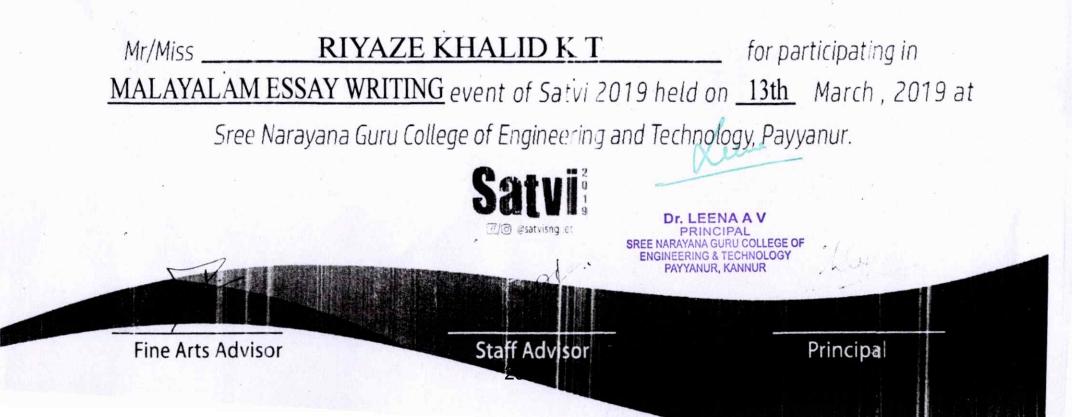

# LIST OF STUDENTS PARTICIPATED IN SPORTS AND CULTURAL PROGRAMS 2022-23

5.3.2 Average number of sports and cultural programs in which students of the Institution participated during last five years (organised by the institution/other institutions)