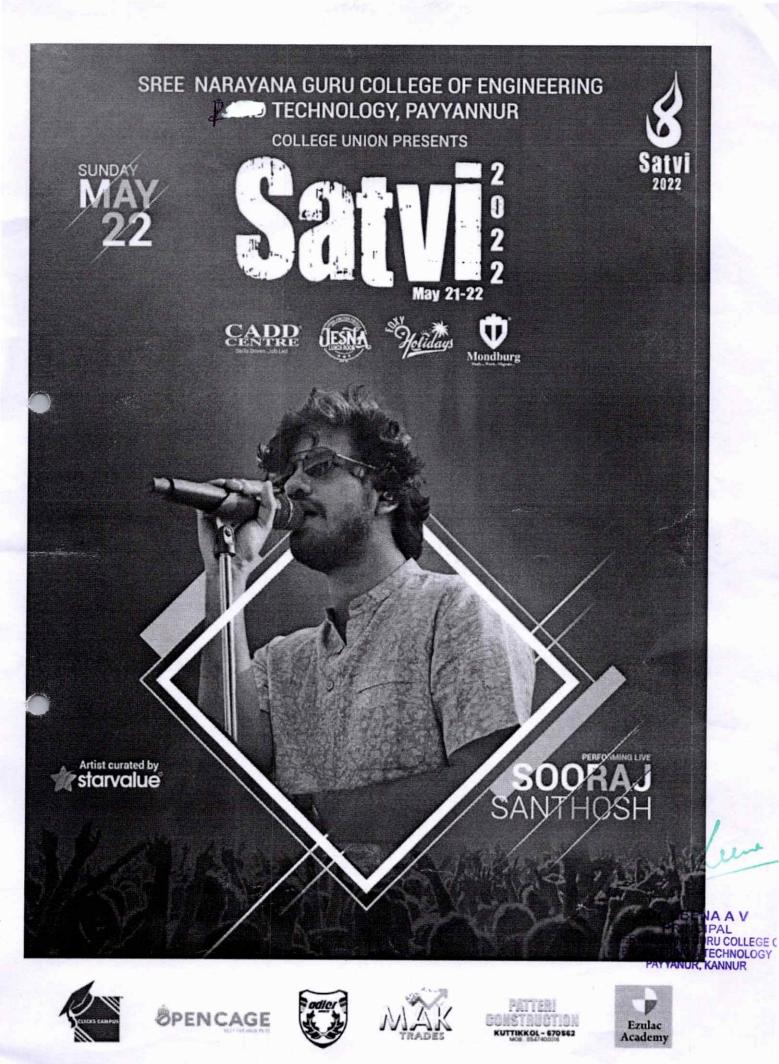

| JISHNU GIRISH         |
|            |            | FARHAN C              |
|            |            | ARJUN MUKUNDAN        |
|            |            | AADITH KRISHNA C      |
|            | SHOT PUT   | AJMAL                 |
|            |            | PALLAVI SWAROOP KUMAR |
|            |            | ABHIRAMI RAJ          |
|            |            | ATHIRA ARUN           |
|            |            | SACHIN S              |
|            | CRICKET    | SHIKHIL K K           |
|            |            | AADITH C              |

New

Dr. LEENA A V PRINCIPAL SREE NARAYANA GURU COLLEGE OF ENGINEERING & TECHNOLOGY PAYYANUR, KANNUR



# Sree Narayana Guru College of Engineering & Technology



CHALAKKODE P.O., KOROM, PAYYANUR, KANNUR-670 307

### DETAILS OF SATVI 2021-22







(PROMOTED BY SREE BHAKTHI SAMVARDHINI YOGAM, KANNUR) CHALAKODE P.O., PAYYANUR, KANNUR-670307, KERALA.

Cordially invite you to the inaugural ceremony of SATVI 2022 21st MAY 2022 , 10:00 AM

#### AGENDA

PRAYER

WELCOME ADDRESS Prof. Raveendran K, Vice Principal

PRESIDENTIAL ADDRESS Dr. Leena A. V, Principal.

#### ADDRESS BY THE MANAGEMENT REPRESENTATIVE

INTRODUCTION OF CHIEF GUEST Mr. Safwan 1 M, College Union Chairman

INTRODUCTION OF GUEST OF HONOUR Ms. Aswitha G, College Union General Secretary

#### "INAUGURATION"

#### INAUGURAL ADDRESS

K V Lalitha (Payyanur Municipal Chairperson)

> Ajith Pulleri (Film Director)

#### FELICITATION ADDRESS

Ashok Hegde ,Administrative Officer Dr. Susan Abraham, HOD CE Mr. Sunder V, HOD CSE Prof. Unnikrishnan O, HOD Phy.Ed Mr. Rajeesh P, HODM