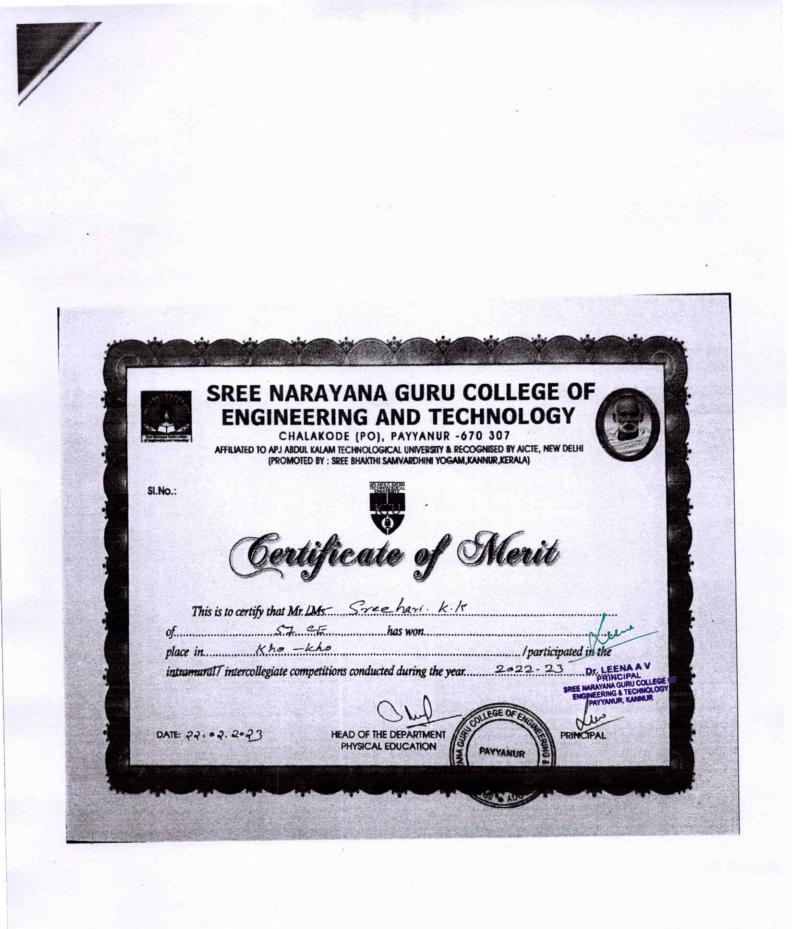

# LIST OF STUDENTS PARTICIPATED IN SPORTS AND CULTURAL PROGRAMS 2022-23

5.3.2 Average number of sports and cultural programs in which students of the Institution participated during last five years (organised by the institution/other institutions)

| Date of event/activity<br>(DD-MM-YYYY) | Name of the event/activity | Name of the student participated |
|----------------------------------------|----------------------------|----------------------------------|
|                                        |                            | ADITHTA KRISHNAN C               |
|                                        |                            | VIDYASAGSAR P                    |
|                                        |                            | ADWAITH BALAN                    |
|                                        |                            | ARJUN MUKUNDAN                   |
| 31/10/2022                             | INTERZONE KABADDI          | K N MUHAMMED MISHAL              |
| 51/10/2022                             | INTERZONE KABADDI          | ASWIN P P                        |
| 10 I.                                  |                            | MARCH MOHAN                      |
|                                        |                            | ADARSH CHANDRAN                  |
|                                        |                            | MUHAMMED SHEHZAD SIDHIK          |
|                                        |                            | ALTHAF ASHRAF                    |
|                                        |                            | FARHAN C                         |
|                                        |                            | ADARSH P K                       |
|                                        |                            | NIKHIL SAI K                     |
|                                        |                            | ADWAITH BALAN                    |
|                                        |                            | SAFWAN I M                       |
|                                        |                            | <b>RAJATH MANOHARAN</b>          |
|                                        |                            | BIPIN K                          |
|                                        |                            | ANUDEEP K                        |
|                                        |                            | SHINOY BIJU                      |
| 24/11/2022                             | INTERZONE FOOTBALL         | ATHUL B                          |
|                                        |                            | NANDU KRISHNA R U                |
|                                        |                            | ATHIRTH ANISH                    |
|                                        |                            | MEGHITH SUKUMARAN                |
|                                        |                            | NAAZ ABDUL JALEEL                |
|                                        |                            | MOHAMMED AAFIL ISMAYIL           |
| 1                                      |                            | MK                               |
|                                        |                            | ABHISHEK K                       |
|                                        |                            | ABHINAV P P                      |
|                                        |                            | PRATHAMESH K                     |
|                                        |                            | ARJUN ASHOK                      |
|                                        |                            | VAISHNAV T                       |
|                                        |                            | ANURAG A                         |
|                                        |                            | PRANAV A K                       |
|                                        |                            | FARHAN C                         |
|                                        |                            | SREEHARI NAMBIAR                 |
|                                        |                            | AJMAL                            |
| 14/11/2022                             | INTERZONE VOLLEY BALL      | ABHINAV C                        |
|                                        |                            | MUHAMMED ZAHID A P               |
|                                        |                            | YADUKRISHNAN K V                 |
|                                        |                            | ARJUN MUKUNDAN 👔                 |
|                                        |                            | SANDESH K DINESH                 |
|                                        |                            | ADRSH P K                        |
|                                        |                            | JASON PEENAAV                    |
|                                        |                            | SREEHARRINGIPAL                  |
|                                        |                            | ENGINEERING & TECHNOLOG          |