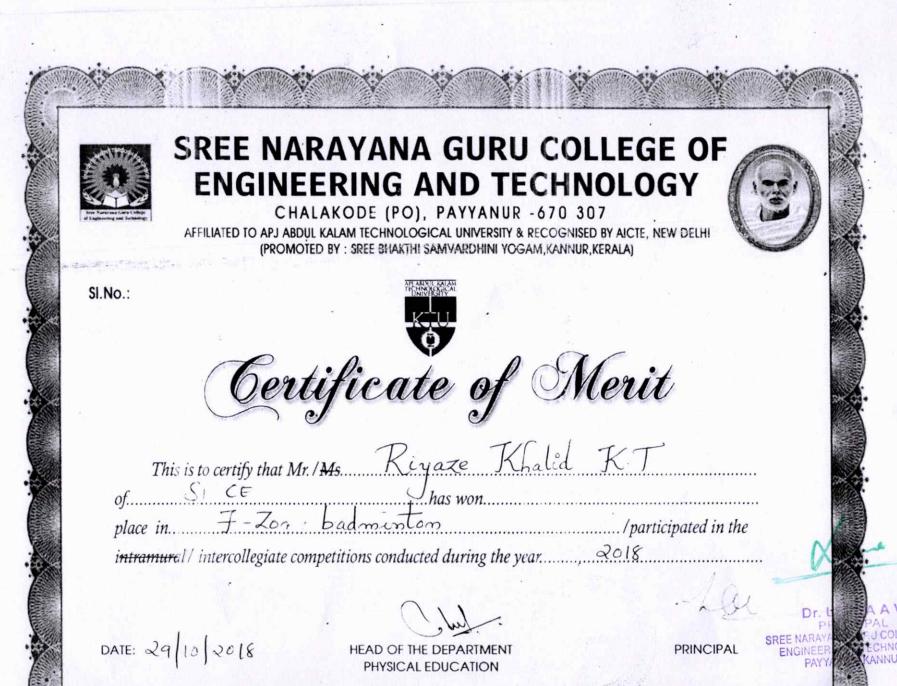

# LIST OF STUDENTS PARTICIPATED IN SPORTS AND CULTURAL PROGRAMS 2022-23

5.3.2 Average number of sports and cultural programs in which students of the Institution participated during last five years (organised by the institution/other institutions)