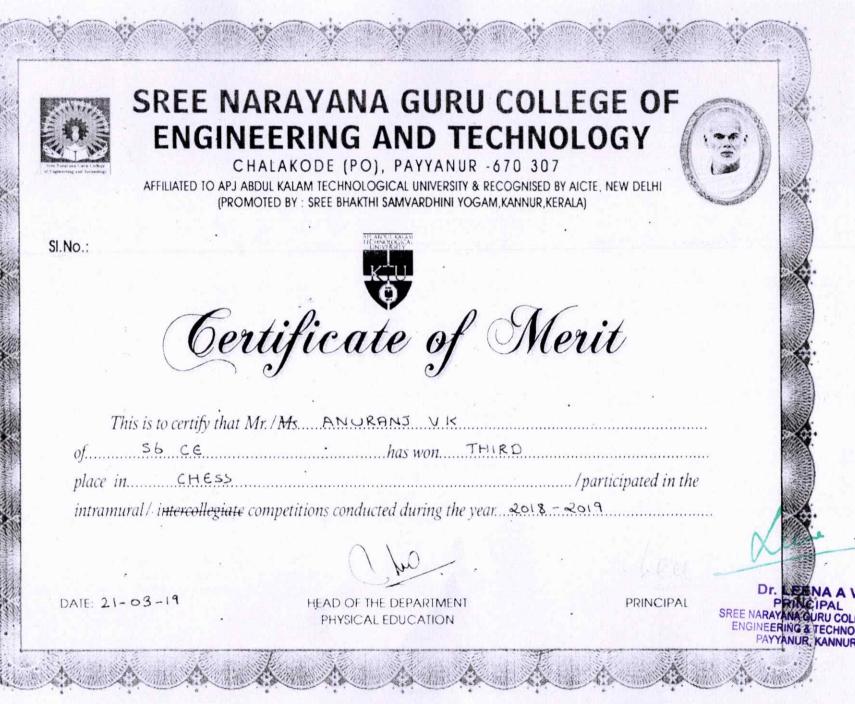

|              |
| intre | amural / intercollegiate-competitions conducted during the year. | 20.18 - 2019 |



HEAD OF THE DEPARTMENT PHYSICAL EDUCATION PRINCIPAL

Dr.

ENGINEERING

PAYYANUR KANNUR

P. IANUR



CHALAKODE (PO), PAYYANUR -670 307 AFFILIATED TO APJ ABDUL KALAM TECHNOLOGICAL UNIVERSITY & RECOGNISED BY AICTE, NEW DELHI (PROMOTED BY : SREE BHAKTHI SAMVARDHINI YOGAM, KANNUR, KERALA)

SI.No.:

Certificate of Merit

This is to certify that Mr./Ms. VYSHAK A.P. of S6 CSC has won PARTICIPATED place in CHESS /participated in the intramural / intercollegiate competitions conducted during the year. 2018-2019

PRINCIPAL

EEE NARAYANA GURU COLLEGE OF ENGINEERING & TECHNOLOGY PAYANUR, KANNUR

DATE: 20-03-19

HEAD OF THE DEPARTMEN PHYSICAL EDUCATION









CHALAKODE (PO), PAYYANUR -670 307 AFFILIATED TO APJ ABDUL KALAM TECHNOLOGICAL UNIVERSITY & RECOGNISED BY AICTE, NEW DELHI (PROMOTED BY : SREE BHAKTHI SAMVARDHINI YOGAM, KANNUR, KERALA)

SI.No.:

|   | Certificate of Merit                                                |  |
|---|---------------------------------------------------------------------|--|
|   | Ceuguaie of Meur                                                    |  |
|   | This is to certify that Mr./MsShaaz                                 |  |
|   | of SGCE has won participated                                        |  |
|   | place in                                                            |  |
| ÷ | intramural / intercollegiate competitions conducted during the year |  |

PRINCIPAL

DATE: 25-3-19

HEAD OF THE DEPARTMEN