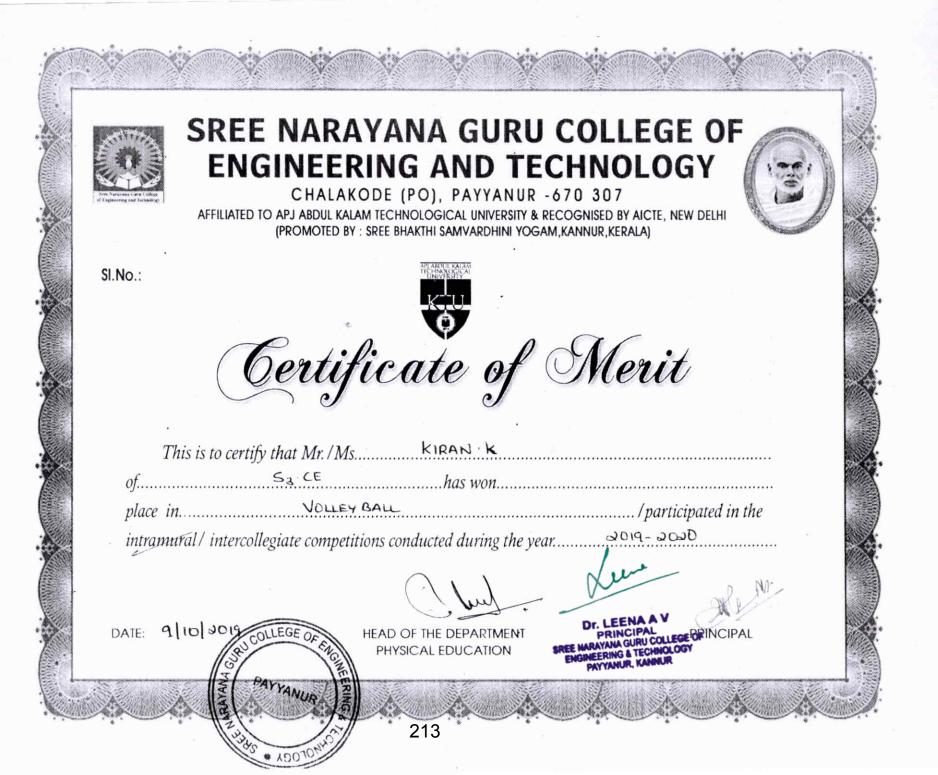

# LIST OF STUDENTS PARTICIPATED IN SPORTS AND CULTURAL PROGRAMS 2022-23

5.3.2 Average number of sports and cultural programs in which students of the Institution participated during last five years (organised by the institution/other institutions)