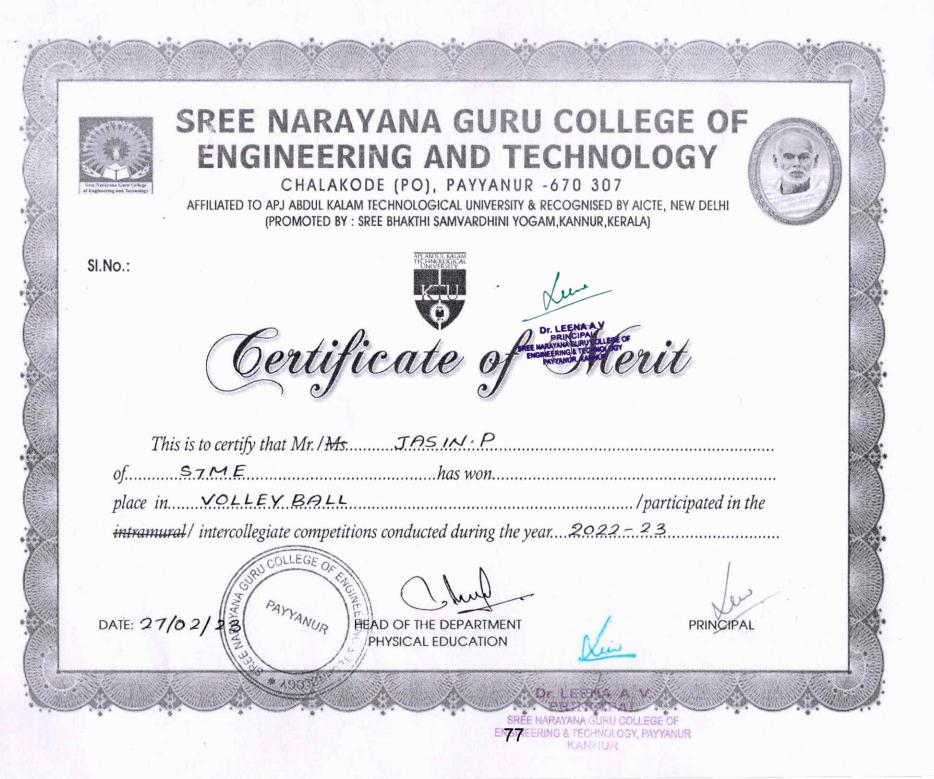

# LIST OF STUDENTS PARTICIPATED IN SPORTS AND CULTURAL PROGRAMS 2022-23

5.3.2 Average number of sports and cultural programs in which students of the Institution participated during last five years (organised by the institution/other institutions)

| Date of event/activity<br>(DD-MM-YYYY) | Name of the event/activity | Name of the student participated |
|----------------------------------------|----------------------------|----------------------------------|
|                                        |                            | ADITHTA KRISHNAN C               |
|                                        |                            | VIDYASAGSAR P                    |
|                                        |                            | ADWAITH BALAN                    |
|                                        |                            | ARJUN MUKUNDAN                   |
| 31/10/2022                             | INTERZONE KABADDI          | K N MUHAMMED MISHAL              |
| 51/10/2022                             | INTERZONE KABADDI          | ASWIN P P                        |
| 10 I.                                  |                            | MARCH MOHAN                      |
|                                        |                            | ADARSH CHANDRAN                  |
|                                        |                            | MUHAMMED SHEHZAD SIDHIK          |
|                                        |                            | ALTHAF ASHRAF                    |
|                                        |                            | FARHAN C                         |
|                                        |                            | ADARSH P K                       |
|                                        |                            | NIKHIL SAI K                     |
|                                        |                            | ADWAITH BALAN                    |
|                                        |                            | SAFWAN I M                       |
|                                        |                            | <b>RAJATH MANOHARAN</b>          |
|                                        |                            | BIPIN K                          |
|                                        |                            | ANUDEEP K                        |
|                                        |                            | SHINOY BIJU                      |
| 24/11/2022                             | INTERZONE FOOTBALL         | ATHUL B                          |
|                                        |                            | NANDU KRISHNA R U                |
|                                        |                            | ATHIRTH ANISH                    |
|                                        |                            | MEGHITH SUKUMARAN                |
|                                        |                            | NAAZ ABDUL JALEEL                |
|                                        |                            | MOHAMMED AAFIL ISMAYIL           |
| 1                                      |                            | MK                               |
|                                        |                            | ABHISHEK K                       |
|                                        |                            | ABHINAV P P                      |
|                                        |                            | PRATHAMESH K                     |
|                                        |                            | ARJUN ASHOK                      |
|                                        |                            | VAISHNAV T                       |
|                                        |                            | ANURAG A                         |
|                                        |                            | PRANAV A K                       |
|                                        |                            | FARHAN C                         |
|                                        |                            | SREEHARI NAMBIAR                 |
|                                        |                            | AJMAL                            |
| 14/11/2022                             | INTERZONE VOLLEY BALL      | ABHINAV C                        |
|                                        |                            | MUHAMMED ZAHID A P               |
|                                        |                            | YADUKRISHNAN K V                 |
|                                        |                            | ARJUN MUKUNDAN 👔                 |
|                                        |                            | SANDESH K DINESH                 |
|                                        |                            | ADRSH P K                        |
|                                        |                            | JASON PEENAAV                    |
|                                        |                            | SREEHARRINGIPAL                  |
|                                        |                            | ENGINEERING & TECHNOLOG          |