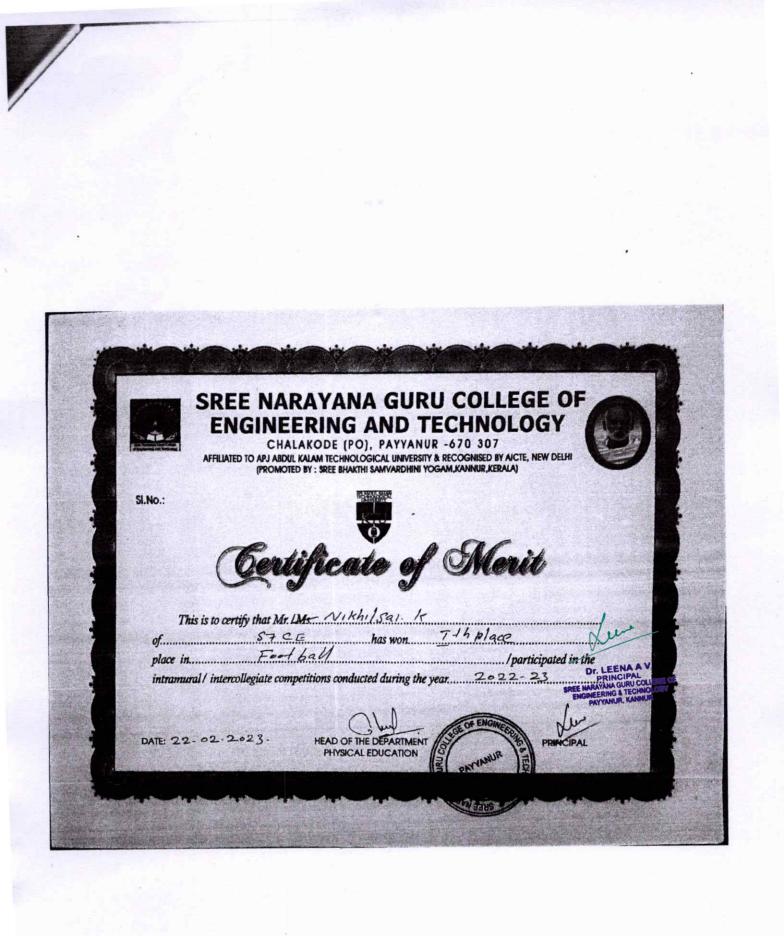

# LIST OF STUDENTS PARTICIPATED IN SPORTS AND CULTURAL PROGRAMS 2022-23

5.3.2 Average number of sports and cultural programs in which students of the Institution participated during last five years (organised by the institution/other institutions)

| Date of event/activity<br>(DD-MM-YYYY) | Name of the event/activity | Name of the student participated |
|----------------------------------------|----------------------------|----------------------------------|
|                                        |                            | ADITHTA KRISHNAN C               |
|                                        |                            | VIDYASAGSAR P                    |
|                                        |                            | ADWAITH BALAN                    |
|                                        |                            | ARJUN MUKUNDAN                   |
| 31/10/2022                             | INTERZONE KABADDI          | K N MUHAMMED MISHAL              |
| 51/10/2022                             | INTERZONE KABADDI          | ASWIN P P                        |
| 10 I.                                  |                            | MARCH MOHAN                      |
|                                        |                            | ADARSH CHANDRAN                  |
|                                        |                            | MUHAMMED SHEHZAD SIDHIK          |
|                                        |                            | ALTHAF ASHRAF                    |
|                                        |                            | FARHAN C                         |
|                                        |                            | ADARSH P K                       |
|                                        |                            | NIKHIL SAI K                     |
|                                        |                            | ADWAITH BALAN                    |
|                                        |                            | SAFWAN I M                       |
|                                        |                            | <b>RAJATH MANOHARAN</b>          |
|                                        |                            | BIPIN K                          |
|                                        |                            | ANUDEEP K                        |
|                                        |                            | SHINOY BIJU                      |
| 24/11/2022                             | INTERZONE FOOTBALL         | ATHUL B                          |
|                                        |                            | NANDU KRISHNA R U                |
|                                        |                            | ATHIRTH ANISH                    |
|                                        |                            | MEGHITH SUKUMARAN                |
|                                        |                            | NAAZ ABDUL JALEEL                |
|                                        |                            | MOHAMMED AAFIL ISMAYIL           |
| 1                                      |                            | MK                               |
|                                        |                            | ABHISHEK K                       |
|                                        |                            | ABHINAV P P                      |
|                                        |                            | PRATHAMESH K                     |
|                                        |                            | ARJUN ASHOK                      |
|                                        |                            | VAISHNAV T                       |
|                                        |                            | ANURAG A                         |
|                                        |                            | PRANAV A K                       |
|                                        |                            | FARHAN C                         |
|                                        |                            | SREEHARI NAMBIAR                 |
|                                        |                            | AJMAL                            |
| 14/11/2022                             | INTERZONE VOLLEY BALL      | ABHINAV C                        |
|                                        |                            | MUHAMMED ZAHID A P               |
|                                        |                            | YADUKRISHNAN K V                 |
|                                        |                            | ARJUN MUKUNDAN 👔                 |
|                                        |                            | SANDESH K DINESH                 |
|                                        |                            | ADRSH P K                        |
|                                        |                            | JASON PEENAAV                    |
|                                        |                            | SREEHARRINGIPAL                  |
|                                        |                            | ENGINEERING & TECHNOLOG          |