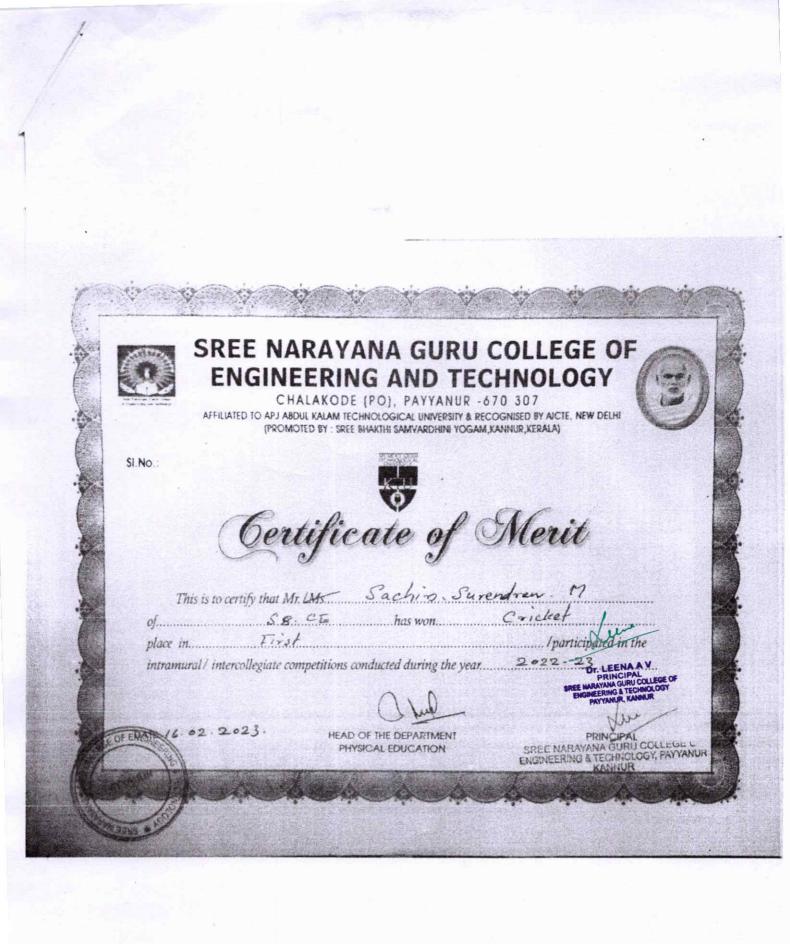

# LIST OF STUDENTS PARTICIPATED IN SPORTS AND CULTURAL PROGRAMS 2022-23

5.3.2 Average number of sports and cultural programs in which students of the Institution participated during last five years (organised by the institution/other institutions)