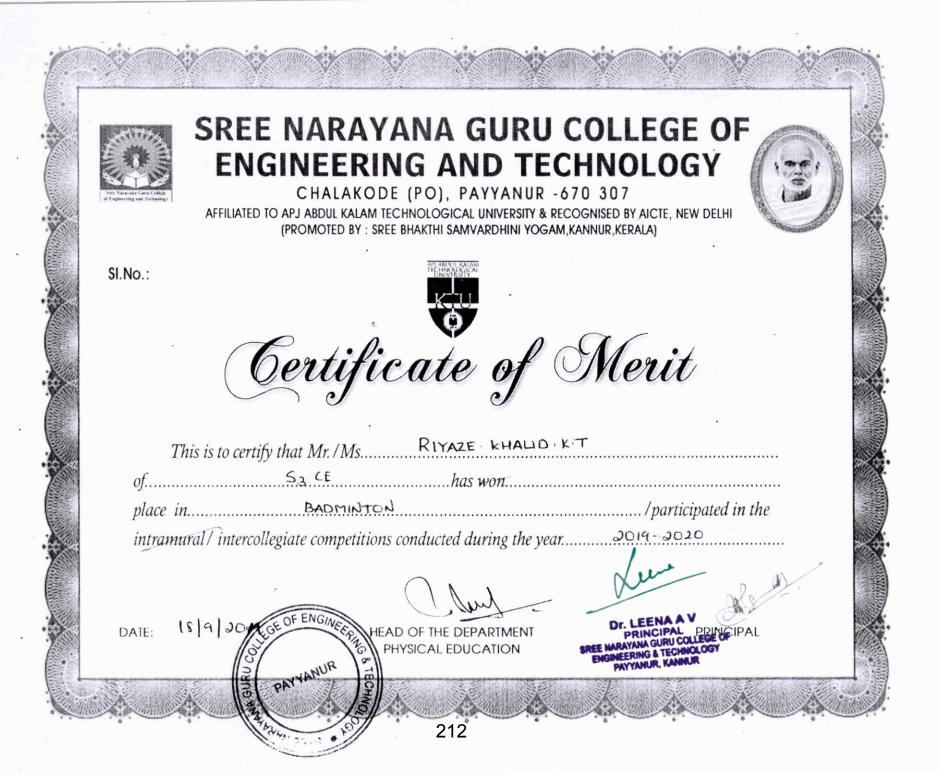

# LIST OF STUDENTS PARTICIPATED IN SPORTS AND CULTURAL PROGRAMS 2022-23

5.3.2 Average number of sports and cultural programs in which students of the Institution participated during last five years (organised by the institution/other institutions)