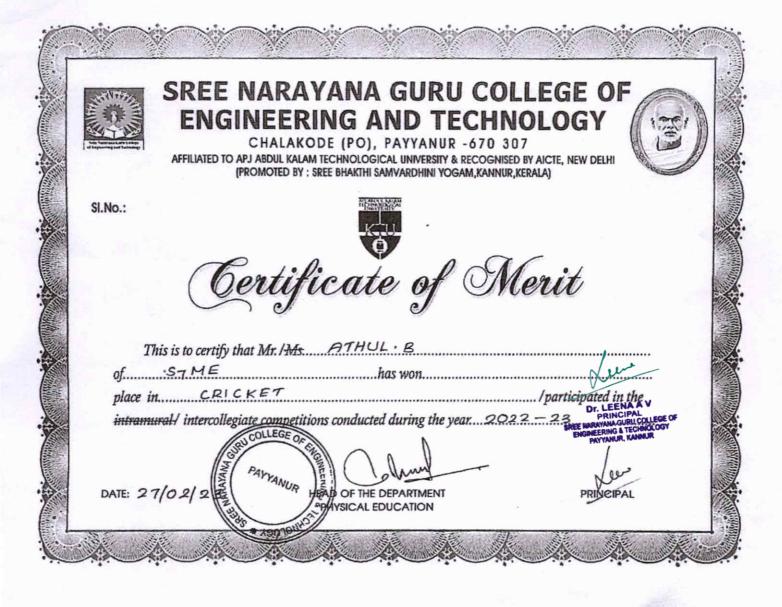

# LIST OF STUDENTS PARTICIPATED IN SPORTS AND CULTURAL PROGRAMS 2022-23

5.3.2 Average number of sports and cultural programs in which students of the Institution participated during last five years (organised by the institution/other institutions)

| Date of event/activity<br>(DD-MM-YYYY) | Name of the event/activity | Name of the student participated |
|----------------------------------------|----------------------------|----------------------------------|
|                                        |                            | ADITHTA KRISHNAN C               |
|                                        |                            | VIDYASAGSAR P                    |
|                                        |                            | ADWAITH BALAN                    |
|                                        |                            | ARJUN MUKUNDAN                   |
| 31/10/2022                             | INTERZONE KABADDI          | K N MUHAMMED MISHAL              |
| 51/10/2022                             | INTERZONE KABADDI          | ASWIN P P                        |
| 10 I.                                  |                            | MARCH MOHAN                      |
|                                        |                            | ADARSH CHANDRAN                  |
|                                        |                            | MUHAMMED SHEHZAD SIDHIK          |
|                                        |                            | ALTHAF ASHRAF                    |
|                                        |                            | FARHAN C                         |
|                                        |                            | ADARSH P K                       |
|                                        |                            | NIKHIL SAI K                     |
|                                        |                            | ADWAITH BALAN                    |
|                                        |                            | SAFWAN I M                       |
|                                        |                            | <b>RAJATH MANOHARAN</b>          |
|                                        |                            | BIPIN K                          |
|                                        |                            | ANUDEEP K                        |
|                                        |                            | SHINOY BIJU                      |
| 24/11/2022                             | INTERZONE FOOTBALL         | ATHUL B                          |
|                                        |                            | NANDU KRISHNA R U                |
|                                        |                            | ATHIRTH ANISH                    |
|                                        |                            | MEGHITH SUKUMARAN                |
|                                        |                            | NAAZ ABDUL JALEEL                |
|                                        |                            | MOHAMMED AAFIL ISMAYIL           |
| 1                                      |                            | MK                               |
|                                        |                            | ABHISHEK K                       |
|                                        |                            | ABHINAV P P                      |
|                                        |                            | PRATHAMESH K                     |
|                                        |                            | ARJUN ASHOK                      |
|                                        |                            | VAISHNAV T                       |
|                                        |                            | ANURAG A                         |
|                                        |                            | PRANAV A K                       |
|                                        |                            | FARHAN C                         |
|                                        |                            | SREEHARI NAMBIAR                 |
|                                        |                            | AJMAL                            |
| 14/11/2022                             | INTERZONE VOLLEY BALL      | ABHINAV C                        |
|                                        |                            | MUHAMMED ZAHID A P               |
|                                        |                            | YADUKRISHNAN K V                 |
|                                        |                            | ARJUN MUKUNDAN 👔                 |
|                                        |                            | SANDESH K DINESH                 |
|                                        |                            | ADRSH P K                        |
|                                        |                            | JASON PEENAAV                    |
|                                        |                            | SREEHARRINGIPAL                  |
|                                        |                            | ENGINEERING & TECHNOLOG          |