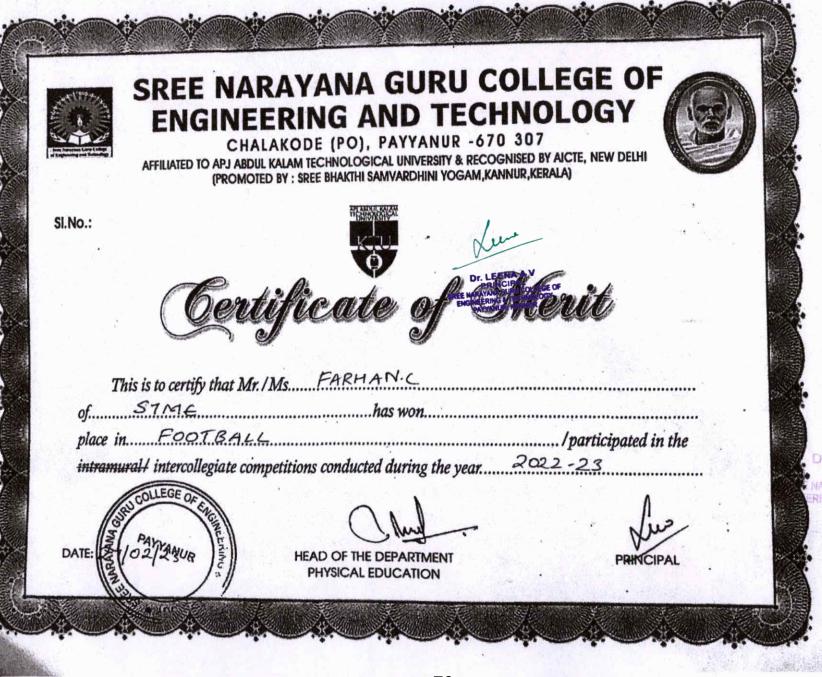

# LIST OF STUDENTS PARTICIPATED IN SPORTS AND CULTURAL PROGRAMS 2022-23

5.3.2 Average number of sports and cultural programs in which students of the Institution participated during last five years (organised by the institution/other institutions)

| Date of event/activity<br>(DD-MM-YYYY) | Name of the event/activity | Name of the student participated |
|----------------------------------------|----------------------------|----------------------------------|
|                                        |                            | ADITHTA KRISHNAN C               |
|                                        |                            | VIDYASAGSAR P                    |
|                                        |                            | ADWAITH BALAN                    |
|                                        |                            | ARJUN MUKUNDAN                   |
| 31/10/2022                             | INTERZONE KABADDI          | K N MUHAMMED MISHAL              |
| 51/10/2022                             | INTERZONE KABADDI          | ASWIN P P                        |
| 10 I.                                  |                            | MARCH MOHAN                      |
|                                        |                            | ADARSH CHANDRAN                  |
|                                        |                            | MUHAMMED SHEHZAD SIDHIK          |
|                                        |                            | ALTHAF ASHRAF                    |
|                                        |                            | FARHAN C                         |
|                                        |                            | ADARSH P K                       |
|                                        |                            | NIKHIL SAI K                     |
|                                        |                            | ADWAITH BALAN                    |
|                                        |                            | SAFWAN I M                       |
|                                        |                            | <b>RAJATH MANOHARAN</b>          |
|                                        |                            | BIPIN K                          |
|                                        |                            | ANUDEEP K                        |
|                                        |                            | SHINOY BIJU                      |
| 24/11/2022                             | INTERZONE FOOTBALL         | ATHUL B                          |
|                                        |                            | NANDU KRISHNA R U                |
|                                        |                            | ATHIRTH ANISH                    |
|                                        |                            | MEGHITH SUKUMARAN                |
|                                        |                            | NAAZ ABDUL JALEEL                |
|                                        |                            | MOHAMMED AAFIL ISMAYIL           |
| 1                                      |                            | MK                               |
|                                        |                            | ABHISHEK K                       |
|                                        |                            | ABHINAV P P                      |
|                                        |                            | PRATHAMESH K                     |
|                                        |                            | ARJUN ASHOK                      |
|                                        |                            | VAISHNAV T                       |
|                                        |                            | ANURAG A                         |
|                                        |                            | PRANAV A K                       |
|                                        |                            | FARHAN C                         |
|                                        |                            | SREEHARI NAMBIAR                 |
|                                        |                            | AJMAL                            |
| 14/11/2022                             | INTERZONE VOLLEY BALL      | ABHINAV C                        |
|                                        |                            | MUHAMMED ZAHID A P               |
|                                        |                            | YADUKRISHNAN K V                 |
|                                        |                            | ARJUN MUKUNDAN 👔                 |
|                                        |                            | SANDESH K DINESH                 |
|                                        |                            | ADRSH P K                        |
|                                        |                            | JASON PEENAAV                    |
|                                        |                            | SREEHARRINGIPAL                  |
|                                        |                            | ENGINEERING & TECHNOLOG          |