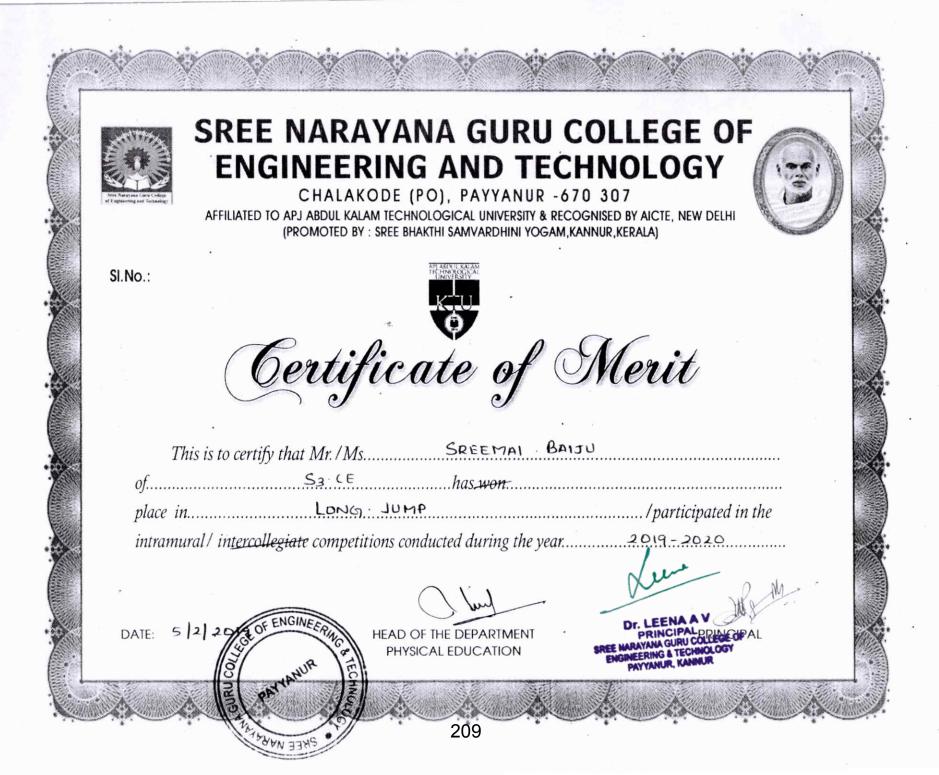

# LIST OF STUDENTS PARTICIPATED IN SPORTS AND CULTURAL PROGRAMS 2022-23

5.3.2 Average number of sports and cultural programs in which students of the Institution participated during last five years (organised by the institution/other institutions)