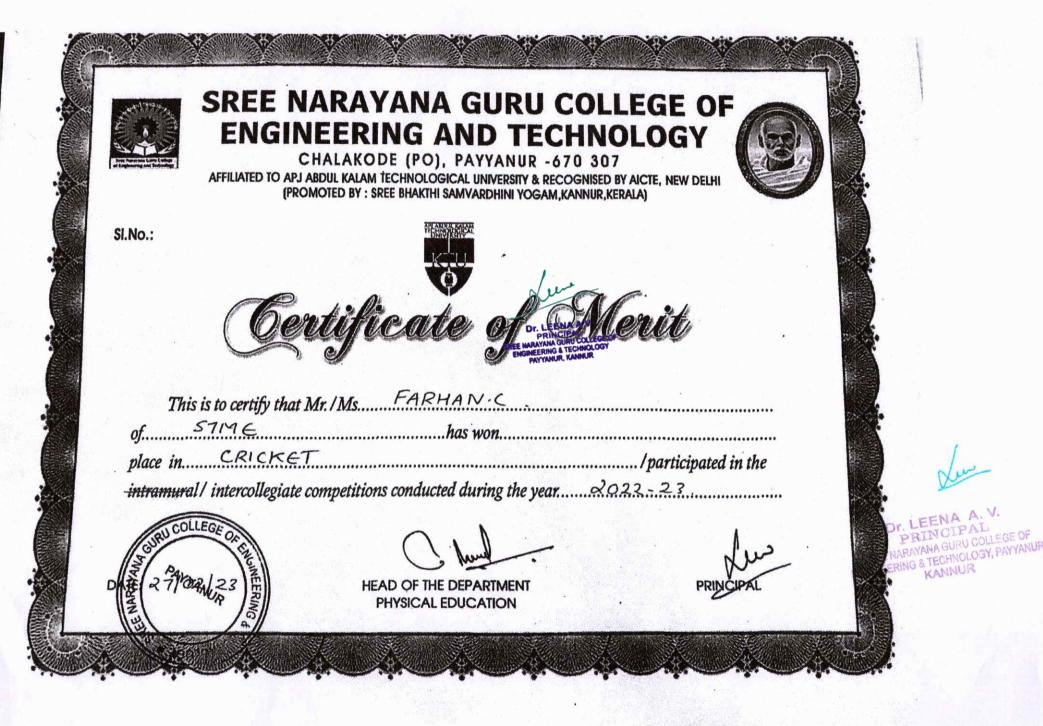

certify that **Faiha Roug** has participated in the **Essay Writing Competition** held on **Nov. 25**, **2022** organized by the NDLI Club of **Sree Narayana Guru College of Engineering and Technology**.

तम दाम

#### Dr. Partha Pratim Das

Joint Principal Investigator National Digital Library of India Project Indian Institute of Technology Kharagpur





SREE NARAYANA GURU COLLEGE OF ENGINEERING AND TECHNOLOGY CHALAKODE (PO), PAYYANUR -670 307 AFFILIATED TO APJ ABDUL KALAM TECHNOLOGICAL UNIVERSITY & RECOGNISED BY AICTE. NEW DELHI (PROMOTED BY : SREE BHAKTHI SAMVARDHINI YOGAM, KANNUR, KERALA) SI.No.: Gertification Merit Dr. LEENA PRINOT This is to certify that Mr./Ms. APARSH P.K. place in VOLLEYBALL /participated in the DATE: 1/03 HEAD OF THE DEPARTMENT PRINCIPAL PHYSICAL EDUCATION 66









70

CANNUR

**SREE NARAYANA GURU COLLEGE OF** ENGINEERING AND TECHNOLOGY CHALAKODE (PO), PAYYANUR -670 307 AFFILIATED TO APJ ABDUL KALAM TECHNOLOGICAL UNIVERSITY & RECOGNISED BY AICTE, NEW DELHI (PROMOTED BY : SREE BHAKTHI SAMVARDHINI YOGAM, KANNUR, KERALA) SI.No.: Gertific and contract of Merit PRINCIP This is to certify that Mr. / Ms. ADARSH PK place in FOOTBALL /participated in the intramural / intercollegiate competitions conducted during the year...... 2022-23. DATE: 27/03/23. PAYYANUR HEAD OF THE DEPARTMENT PRINCIPA PHYSICAL EDUCATION

71









SREE NARAYANA GURU COLLEGE OF ENGINEERING & TECHNOLOGY, PAYYANUR



SREE NARAYANA GURU COLLEGE OF ENGINEERING & TECHNICLOGY, PAYYANUR KANNUR







CHALAKODE (PO), PAYYANUR -670 307 AFFILIATED TO APJ ABDUL KALAM TECHNOLOGICAL UNIVERSI