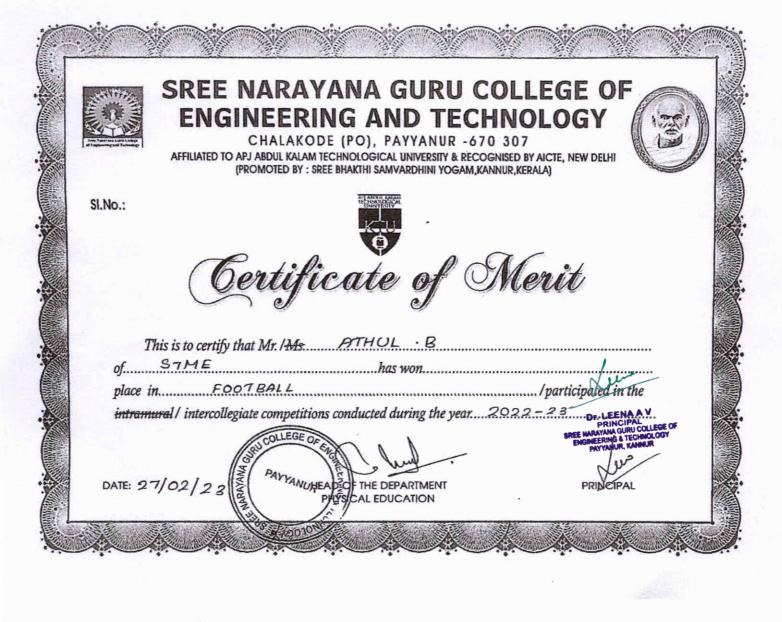

# LIST OF STUDENTS PARTICIPATED IN SPORTS AND CULTURAL PROGRAMS 2022-23

5.3.2 Average number of sports and cultural programs in which students of the Institution participated during last five years (organised by the institution/other institutions)

| Date of event/activity<br>(DD-MM-YYYY) | Name of the event/activity | Name of the student participated |
|----------------------------------------|----------------------------|----------------------------------|
|                                        |                            | ADITHTA KRISHNAN C               |
|                                        |                            | VIDYASAGSAR P                    |
|                                        |                            | ADWAITH BALAN                    |
|                                        |                            | ARJUN MUKUNDAN                   |
| 31/10/2022                             | INTERZONE KABADDI          | K N MUHAMMED MISHAL              |
| 51/10/2022                             | INTERZONE KABADDI          | ASWIN P P                        |
| 10 I.                                  |                            | MARCH MOHAN                      |
|                                        |                            | ADARSH CHANDRAN                  |
|                                        |                            | MUHAMMED SHEHZAD SIDHIK          |
|                                        |                            | ALTHAF ASHRAF                    |
|                                        |                            | FARHAN C                         |
|                                        |                            | ADARSH P K                       |
|                                        |                            | NIKHIL SAI K                     |
|                                        |                            | ADWAITH BALAN                    |
|                                        |                            | SAFWAN I M                       |
|                                        |                            | <b>RAJATH MANOHARAN</b>          |
|                                        |                            | BIPIN K                          |
|                                        |                            | ANUDEEP K                        |
|                                        |                            | SHINOY BIJU                      |
| 24/11/2022                             | INTERZONE FOOTBALL         | ATHUL B                          |
|                                        |                            | NANDU KRISHNA R U                |
|                                        |                            | ATHIRTH ANISH                    |
|                                        |                            | MEGHITH SUKUMARAN                |
|                                        |                            | NAAZ ABDUL JALEEL                |
|                                        |                            | MOHAMMED AAFIL ISMAYIL           |
| 1                                      |                            | MK                               |
|                                        |                            | ABHISHEK K                       |
|                                        |                            | ABHINAV P P                      |
|                                        |                            | PRATHAMESH K                     |
|                                        |                            | ARJUN ASHOK                      |
|                                        |                            | VAISHNAV T                       |
|                                        |                            | ANURAG A                         |
|                                        |                            | PRANAV A K                       |
|                                        |                            | FARHAN C                         |
|                                        |                            | SREEHARI NAMBIAR                 |
|                                        |                            | AJMAL                            |
| 14/11/2022                             | INTERZONE VOLLEY BALL      | ABHINAV C                        |
|                                        |                            | MUHAMMED ZAHID A P               |
|                                        |                            | YADUKRISHNAN K V                 |
|                                        |                            | ARJUN MUKUNDAN 👔                 |
|                                        |                            | SANDESH K DINESH                 |
|                                        |                            | ADRSH P K                        |
|                                        |                            | JASON PEENAAV                    |
|                                        |                            | SREEHARRINGIPAL                  |
|                                        |                            | ENGINEERING & TECHNOLOG          |