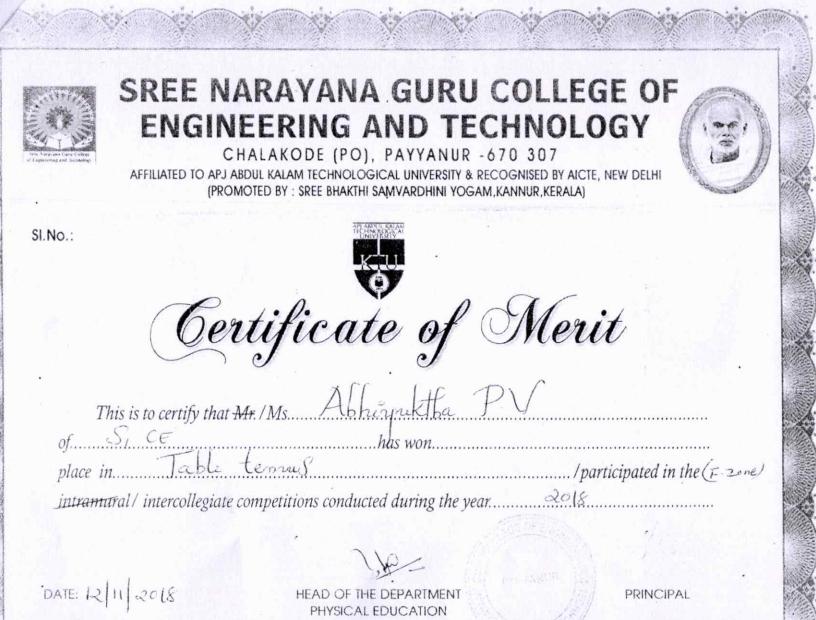

#### **5.3 Student Participation and Activities**

5.3.2 Average number of Sports and Cultural programs in which students of the Institution participated during last five years (organised by the institution/other institutions)

# LIST OF STUDENTS PARTICIPATED IN SPORTS AND CULTURAL PROGRAMS 2022-23

5.3.2 Average number of sports and cultural programs in which students of the Institution participated during last five years (organised by the institution/other institutions)