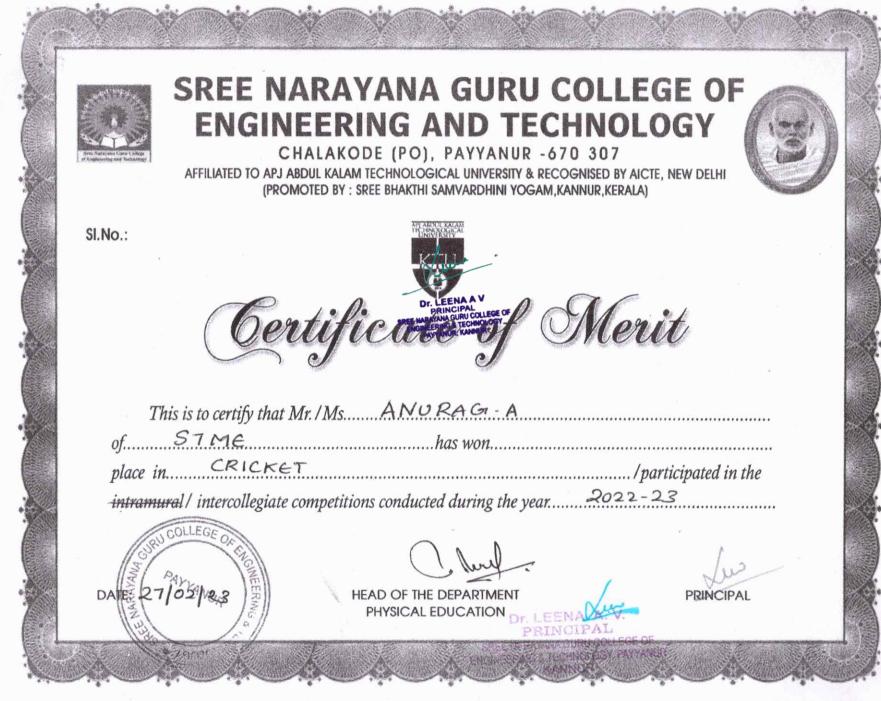

# LIST OF STUDENTS PARTICIPATED IN SPORTS AND CULTURAL PROGRAMS 2022-23

5.3.2 Average number of sports and cultural programs in which students of the Institution participated during last five years (organised by the institution/other institutions)

| Date of event/activity<br>(DD-MM-YYYY) | Name of the event/activity | Name of the student participated |
|----------------------------------------|----------------------------|----------------------------------|
|                                        |                            | ADITHTA KRISHNAN C               |
|                                        |                            | VIDYASAGSAR P                    |
|                                        |                            | ADWAITH BALAN                    |
|                                        |                            | ARJUN MUKUNDAN                   |
| 31/10/2022                             | INTERZONE KABADDI          | K N MUHAMMED MISHAL              |
| 51/10/2022                             | INTERZONE KABADDI          | ASWIN P P                        |
| 10 I.                                  |                            | MARCH MOHAN                      |
|                                        |                            | ADARSH CHANDRAN                  |
|                                        |                            | MUHAMMED SHEHZAD SIDHIK          |
|                                        |                            | ALTHAF ASHRAF                    |
|                                        |                            | FARHAN C                         |
|                                        |                            | ADARSH P K                       |
|                                        |                            | NIKHIL SAI K                     |
|                                        |                            | ADWAITH BALAN                    |
|                                        |                            | SAFWAN I M                       |
|                                        |                            | <b>RAJATH MANOHARAN</b>          |
|                                        |                            | BIPIN K                          |
|                                        |                            | ANUDEEP K                        |
|                                        |                            | SHINOY BIJU                      |
| 24/11/2022                             | INTERZONE FOOTBALL         | ATHUL B                          |
|                                        |                            | NANDU KRISHNA R U                |
|                                        |                            | ATHIRTH ANISH                    |
|                                        |                            | MEGHITH SUKUMARAN                |
|                                        |                            | NAAZ ABDUL JALEEL                |
|                                        |                            | MOHAMMED AAFIL ISMAYIL           |
| 1                                      |                            | MK                               |
|                                        |                            | ABHISHEK K                       |
|                                        |                            | ABHINAV P P                      |
|                                        |                            | PRATHAMESH K                     |
|                                        |                            | ARJUN ASHOK                      |
|                                        |                            | VAISHNAV T                       |
|                                        |                            | ANURAG A                         |
|                                        |                            | PRANAV A K                       |
|                                        |                            | FARHAN C                         |
|                                        |                            | SREEHARI NAMBIAR                 |
|                                        |                            | AJMAL                            |
| 14/11/2022                             | INTERZONE VOLLEY BALL      | ABHINAV C                        |
|                                        |                            | MUHAMMED ZAHID A P               |
|                                        |                            | YADUKRISHNAN K V                 |
|                                        |                            | ARJUN MUKUNDAN 👔                 |
|                                        |                            | SANDESH K DINESH                 |
|                                        |                            | ADRSH P K                        |
|                                        |                            | JASON PEENAAV                    |
|                                        |                            | SREEHARRINGIPAL                  |
|                                        |                            | ENGINEERING & TECHNOLOG          |