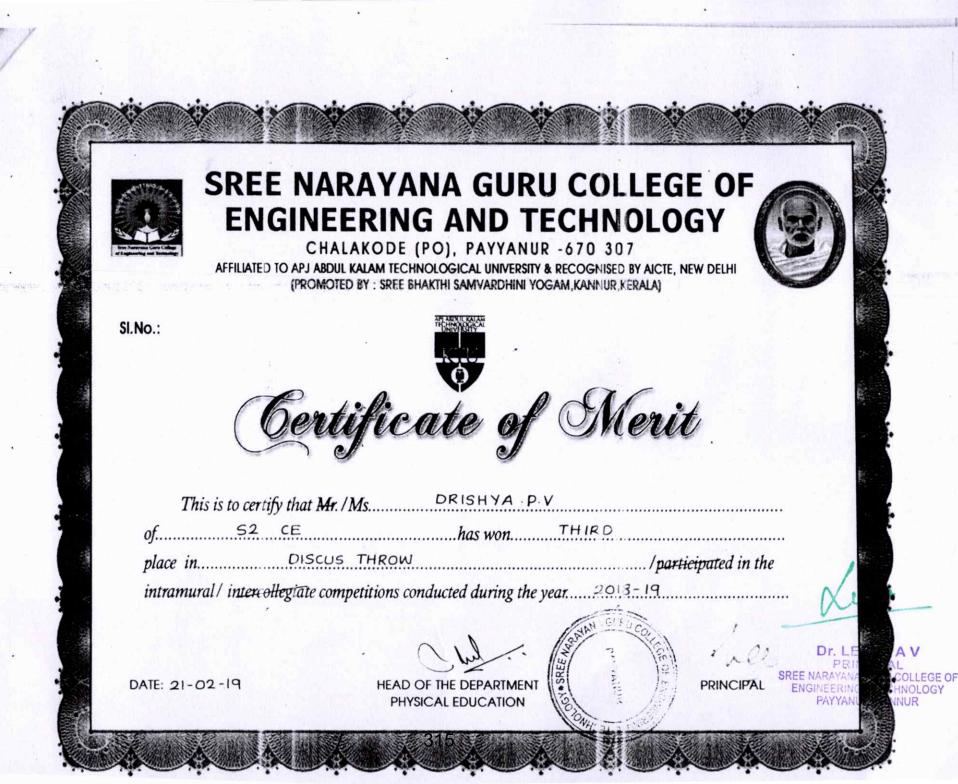

# LIST OF STUDENTS PARTICIPATED IN SPORTS AND CULTURAL PROGRAMS 2022-23

5.3.2 Average number of sports and cultural programs in which students of the Institution participated during last five years (organised by the institution/other institutions)