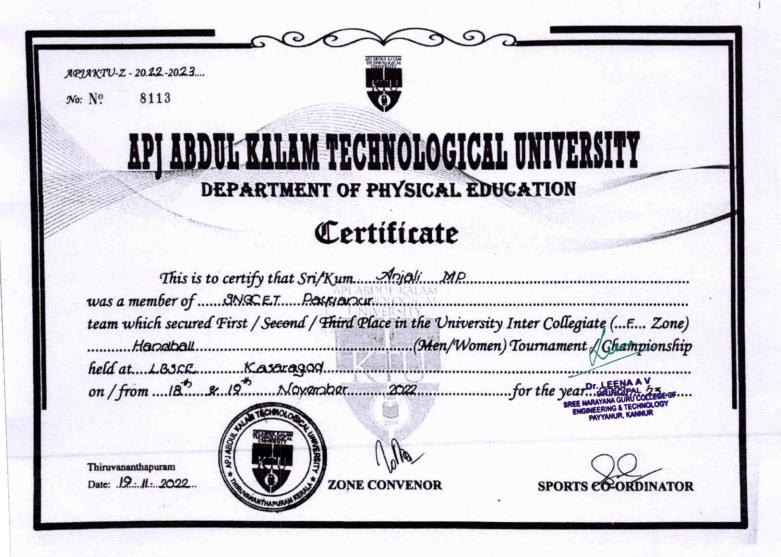

# LIST OF STUDENTS PARTICIPATED IN SPORTS AND CULTURAL PROGRAMS 2022-23

5.3.2 Average number of sports and cultural programs in which students of the Institution participated during last five years (organised by the institution/other institutions)