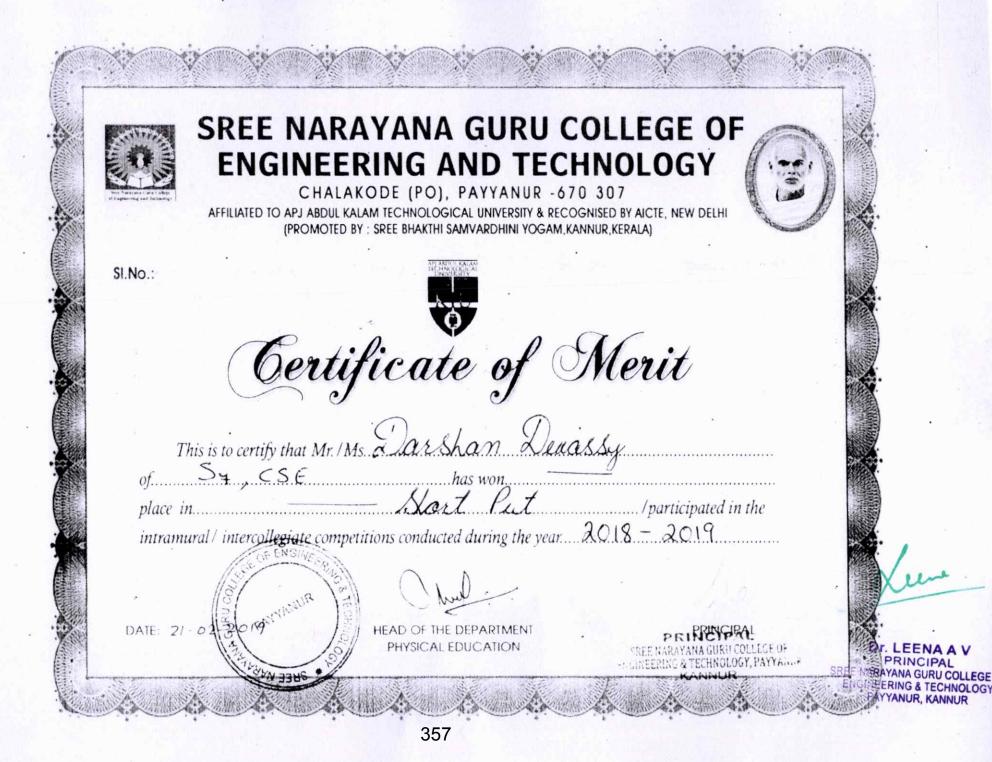

# LIST OF STUDENTS PARTICIPATED IN SPORTS AND CULTURAL PROGRAMS 2022-23

5.3.2 Average number of sports and cultural programs in which students of the Institution participated during last five years (organised by the institution/other institutions)