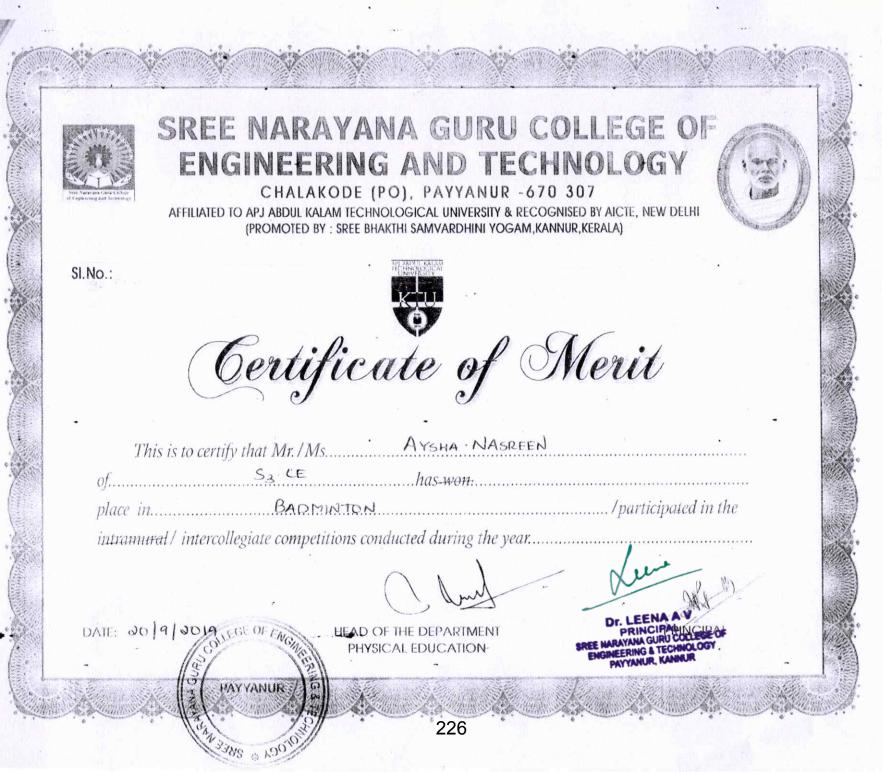

# LIST OF STUDENTS PARTICIPATED IN SPORTS AND CULTURAL PROGRAMS 2022-23

5.3.2 Average number of sports and cultural programs in which students of the Institution participated during last five years (organised by the institution/other institutions)