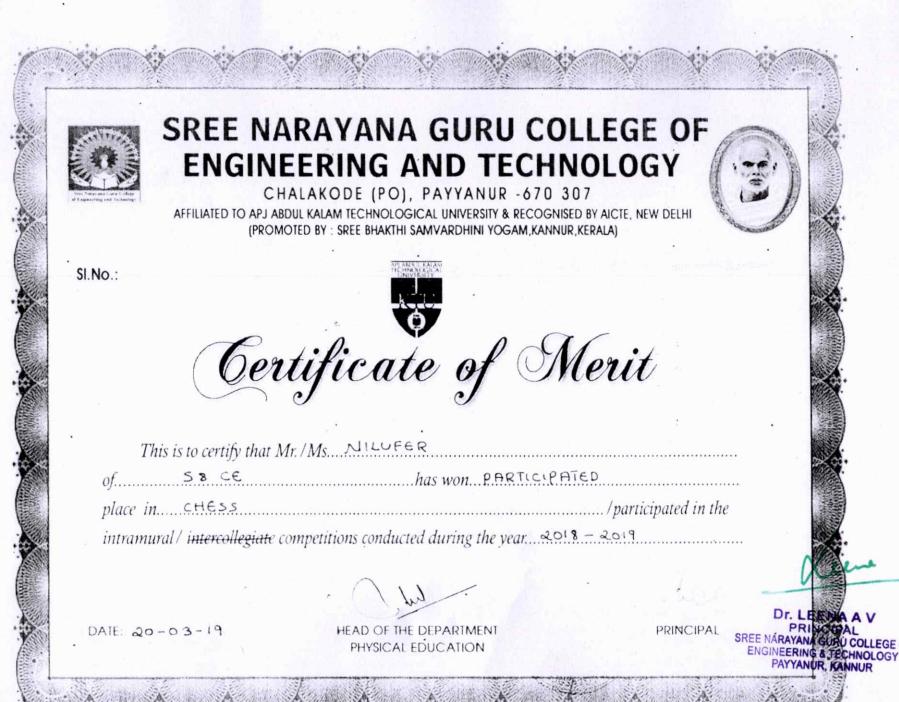

|              |
| intre | amural / intercollegiate-competitions conducted during the year. | 20.18 - 2019 |



HEAD OF THE DEPARTMENT PHYSICAL EDUCATION PRINCIPAL

Dr.

ENGINEERING

PAYYANUR KANNUR

P. IANUR



CHALAKODE (PO), PAYYANUR -670 307 AFFILIATED TO APJ ABDUL KALAM TECHNOLOGICAL UNIVERSITY & RECOGNISED BY AICTE, NEW DELHI (PROMOTED BY : SREE BHAKTHI SAMVARDHINI YOGAM, KANNUR, KERALA)

SI.No.:

Certificate of Merit

This is to certify that Mr./Ms. VYSHAK A.P. of S6 CSC has won PARTICIPATED place in CHESS /participated in the intramural / intercollegiate competitions conducted during the year. 2018-2019

PRINCIPAL

EEE NARAYANA GURU COLLEGE OF ENGINEERING & TECHNOLOGY PAYANUR, KANNUR

DATE: 20-03-19

HEAD OF THE DEPARTMEN PHYSICAL EDUCATION









CHALAKODE (PO), PAYYANUR -670 307 AFFILIATED TO APJ ABDUL KALAM TECHNOLOGICAL UNIVERSITY & RECOGNISED BY AICTE, NEW DELHI (PROMOTED BY : SREE BHAKTHI SAMVARDHINI YOGAM, KANNUR, KERALA)

SI.No.:

|   | Certificate of Merit                                                |  |
|---|---------------------------------------------------------------------|--|
|   | Ceuguaie of Meur                                                    |  |
|   | This is to certify that Mr./MsShaaz                                 |  |
|   | of SGCE has won participated                                        |  |
|   | place in                                                            |  |
| ÷ | intramural / intercollegiate competitions conducted during the year |  |

PRINCIPAL

DATE: 25-3-19

HEAD OF THE DEPAR