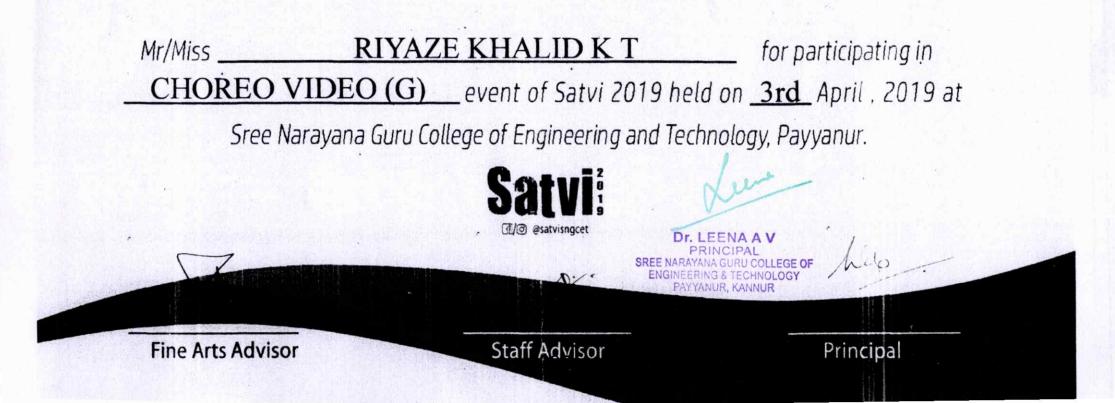

# LIST OF STUDENTS PARTICIPATED IN SPORTS AND CULTURAL PROGRAMS 2022-23

5.3.2 Average number of sports and cultural programs in which students of the Institution participated during last five years (organised by the institution/other institutions)