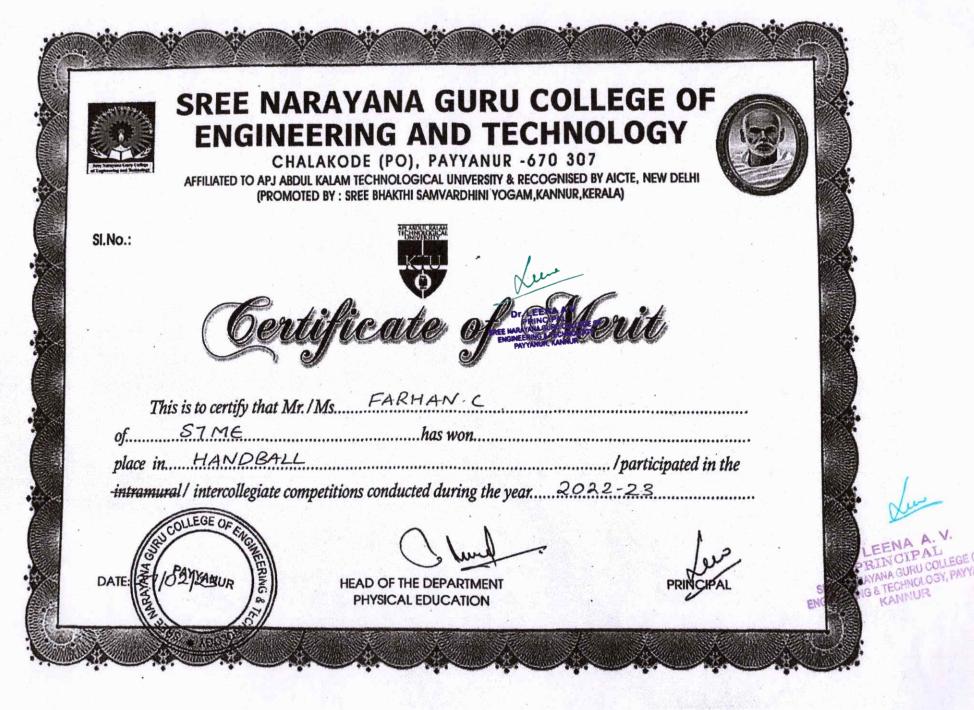

to certify that **Faiha Roug** has participated in the **Essay Writing Competition** held on **Nov. 25**, **2022** organized by the NDLI Club of **Sree Narayana Guru College of Engineering and Technology**.

तम दाम

#### Dr. Partha Pratim Das

Joint Principal Investigator National Digital Library of India Project Indian Institute of Technology Kharagpur





SREE NARAYANA GURU COLLEGE OF ENGINEERING AND TECHNOLOGY CHALAKODE (PO), PAYYANUR -670 307 AFFILIATED TO APJ ABDUL KALAM TECHNOLOGICAL UNIVERSITY & RECOGNISED BY AICTE. NEW DELHI (PROMOTED BY : SREE BHAKTHI SAMVARDHINI YOGAM, KANNUR, KERALA) SI.No.: Gertification Merit Dr. LEENA PRINOT This is to certify that Mr./Ms. APARSH P.K. place in VOLLEYBALL /participated in the DATE: 1/03 HEAD OF THE DEPARTMENT PRINCIPAL PHYSICAL EDUCATION 66









70

CANNUR

**SREE NARAYANA GURU COLLEGE OF** ENGINEERING AND TECHNOLOGY CHALAKODE (PO), PAYYANUR -670 307 AFFILIATED TO APJ ABDUL KALAM TECHNOLOGICAL UNIVERSITY & RECOGNISED BY AICTE, NEW DELHI (PROMOTED BY : SREE BHAKTHI SAMVARDHINI YOGAM, KANNUR, KERALA) SI.No.: Gertific and contract of Merit PRINCIP This is to certify that Mr. / Ms. ADARSH PK place in FOOTBALL /participated in the intramural / intercollegiate competitions conducted during the year...... 2022-23. DATE: 27/03/23. PAYYANUR HEAD OF THE DEPARTMENT PRINCIPA PHYSICAL EDUCATION

71









SREE NARAYANA GURU COLLEGE OF ENGINEERING & TECHNOLOGY, PAYYANUR



SREE NARAYANA GURU COLLEGE OF ENGINEERING & TECHNICLOGY, PAYYANUR KANNUR







CHALAKODE (PO), PAYYANUR -670 307 AFFILIATED TO APJ ABDUL KALAM TECHNOLOGICAL UNIVER