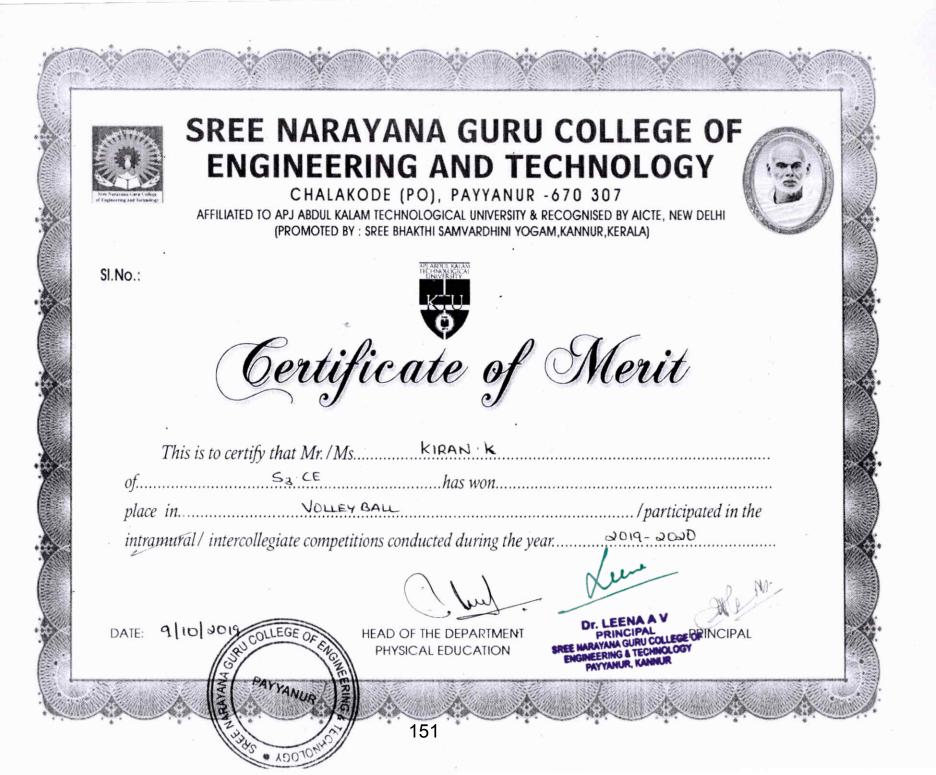

# LIST OF STUDENTS PARTICIPATED IN SPORTS AND CULTURAL PROGRAMS 2022-23

5.3.2 Average number of sports and cultural programs in which students of the Institution participated during last five years (organised by the institution/other institutions)

| Date of event/activity<br>(DD-MM-YYYY) | Name of the event/activity | Name of the student participated |
|----------------------------------------|----------------------------|----------------------------------|
|                                        |                            | ADITHTA KRISHNAN C               |
|                                        |                            | VIDYASAGSAR P                    |
|                                        |                            | ADWAITH BALAN                    |
|                                        |                            | ARJUN MUKUNDAN                   |
| 31/10/2022                             | INTERZONE KABADDI          | K N MUHAMMED MISHAL              |
| 51/10/2022                             | INTERZONE KABADDI          | ASWIN P P                        |
| 10 I.                                  |                            | MARCH MOHAN                      |
|                                        |                            | ADARSH CHANDRAN                  |
|                                        |                            | MUHAMMED SHEHZAD SIDHIK          |
|                                        |                            | ALTHAF ASHRAF                    |
|                                        |                            | FARHAN C                         |
|                                        |                            | ADARSH P K                       |
|                                        |                            | NIKHIL SAI K                     |
|                                        |                            | ADWAITH BALAN                    |
|                                        |                            | SAFWAN I M                       |
|                                        |                            | <b>RAJATH MANOHARAN</b>          |
|                                        |                            | BIPIN K                          |
|                                        |                            | ANUDEEP K                        |
|                                        |                            | SHINOY BIJU                      |
| 24/11/2022                             | INTERZONE FOOTBALL         | ATHUL B                          |
|                                        |                            | NANDU KRISHNA R U                |
|                                        |                            | ATHIRTH ANISH                    |
|                                        |                            | MEGHITH SUKUMARAN                |
|                                        |                            | NAAZ ABDUL JALEEL                |
|                                        |                            | MOHAMMED AAFIL ISMAYIL           |
| 1                                      |                            | MK                               |
|                                        |                            | ABHISHEK K                       |
|                                        |                            | ABHINAV P P                      |
|                                        |                            | PRATHAMESH K                     |
|                                        |                            | ARJUN ASHOK                      |
|                                        |                            | VAISHNAV T                       |
|                                        |                            | ANURAG A                         |
|                                        |                            | PRANAV A K                       |
|                                        |                            | FARHAN C                         |
|                                        |                            | SREEHARI NAMBIAR                 |
|                                        |                            | AJMAL                            |
| 14/11/2022                             | INTERZONE VOLLEY BALL      | ABHINAV C                        |
|                                        |                            | MUHAMMED ZAHID A P               |
|                                        |                            | YADUKRISHNAN K V                 |
|                                        |                            | ARJUN MUKUNDAN 👔                 |
|                                        |                            | SANDESH K DINESH                 |
|                                        |                            | ADRSH P K                        |
|                                        |                            | JASON PEENAAV                    |
|                                        |                            | SREEHARRINGIPAL                  |
|                                        |                            | ENGINEERING & TECHNOLOG          |