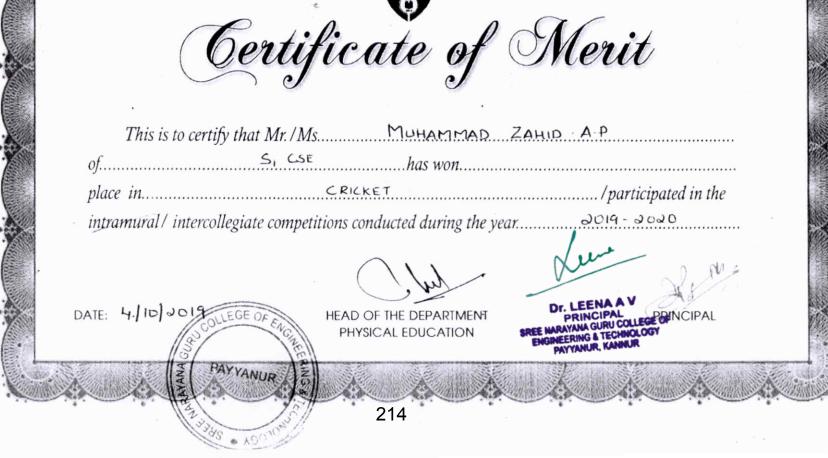

# LIST OF STUDENTS PARTICIPATED IN SPORTS AND CULTURAL PROGRAMS 2022-23

5.3.2 Average number of sports and cultural programs in which students of the Institution participated during last five years (organised by the institution/other institutions)