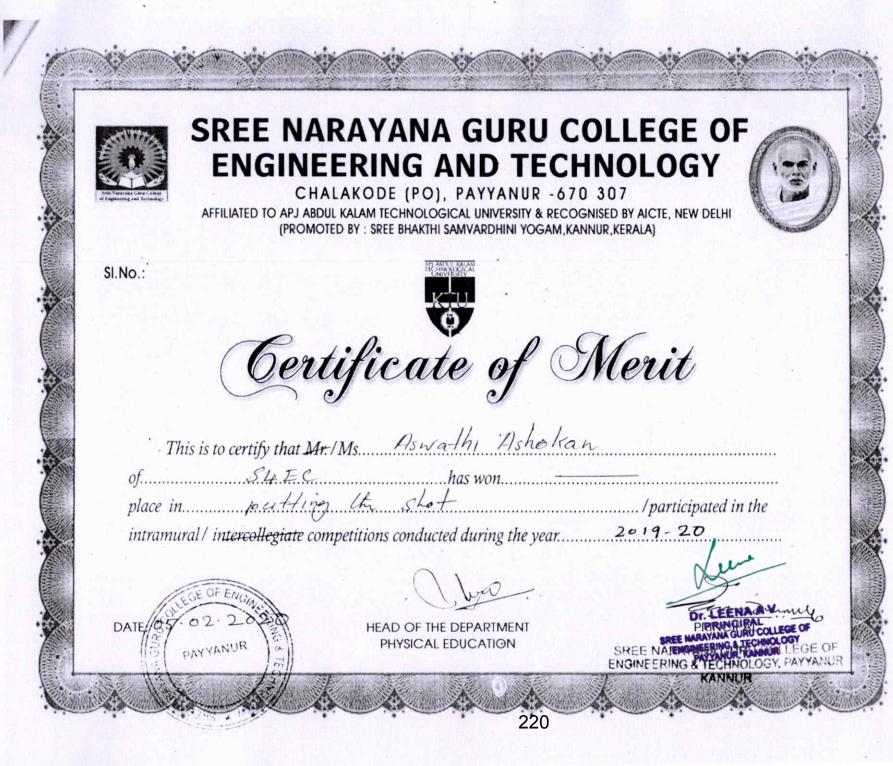

# LIST OF STUDENTS PARTICIPATED IN SPORTS AND CULTURAL PROGRAMS 2022-23

5.3.2 Average number of sports and cultural programs in which students of the Institution participated during last five years (organised by the institution/other institutions)