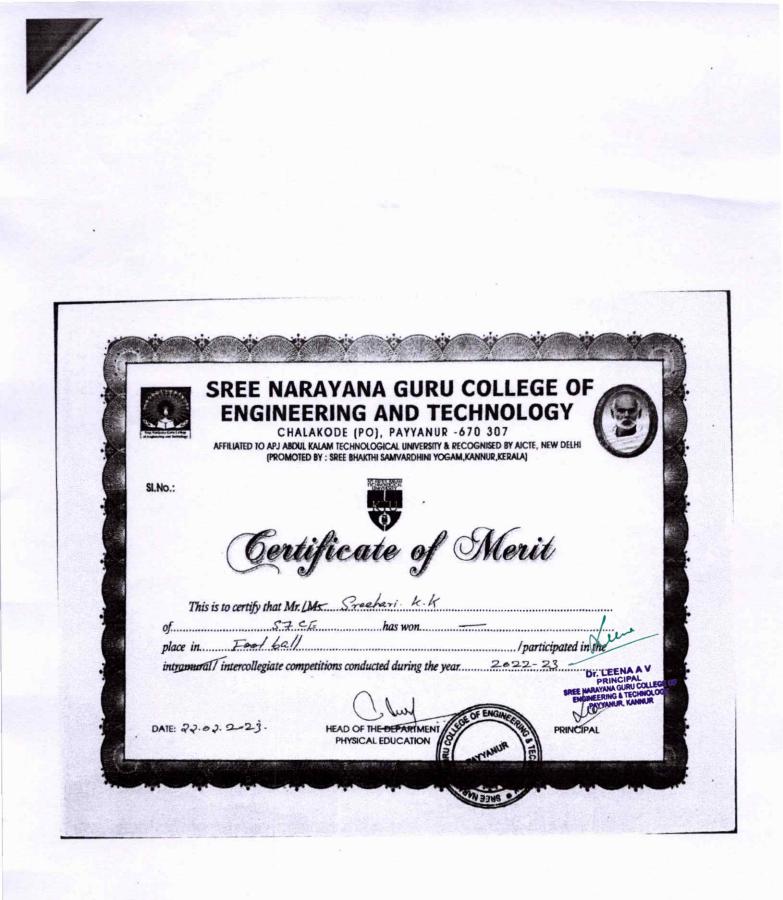

# LIST OF STUDENTS PARTICIPATED IN SPORTS AND CULTURAL PROGRAMS 2022-23

5.3.2 Average number of sports and cultural programs in which students of the Institution participated during last five years (organised by the institution/other institutions)

| Date of event/activity<br>(DD-MM-YYYY) | Name of the event/activity | Name of the student participated |
|----------------------------------------|----------------------------|----------------------------------|
|                                        |                            | ADITHTA KRISHNAN C               |
|                                        |                            | VIDYASAGSAR P                    |
|                                        |                            | ADWAITH BALAN                    |
|                                        |                            | ARJUN MUKUNDAN                   |
| 31/10/2022                             | INTERZONE KABADDI          | K N MUHAMMED MISHAL              |
| 51/10/2022                             | INTERZONE KABADDI          | ASWIN P P                        |
| 10 I.                                  |                            | MARCH MOHAN                      |
|                                        |                            | ADARSH CHANDRAN                  |
|                                        |                            | MUHAMMED SHEHZAD SIDHIK          |
|                                        |                            | ALTHAF ASHRAF                    |
|                                        |                            | FARHAN C                         |
|                                        |                            | ADARSH P K                       |
|                                        |                            | NIKHIL SAI K                     |
|                                        |                            | ADWAITH BALAN                    |
|                                        |                            | SAFWAN I M                       |
|                                        |                            | <b>RAJATH MANOHARAN</b>          |
|                                        |                            | BIPIN K                          |
|                                        |                            | ANUDEEP K                        |
|                                        |                            | SHINOY BIJU                      |
| 24/11/2022                             | INTERZONE FOOTBALL         | ATHUL B                          |
|                                        |                            | NANDU KRISHNA R U                |
|                                        |                            | ATHIRTH ANISH                    |
|                                        |                            | MEGHITH SUKUMARAN                |
|                                        |                            | NAAZ ABDUL JALEEL                |
|                                        |                            | MOHAMMED AAFIL ISMAYIL           |
| 1                                      |                            | MK                               |
|                                        |                            | ABHISHEK K                       |
|                                        |                            | ABHINAV P P                      |
|                                        |                            | PRATHAMESH K                     |
|                                        |                            | ARJUN ASHOK                      |
|                                        |                            | VAISHNAV T                       |
|                                        |                            | ANURAG A                         |
|                                        |                            | PRANAV A K                       |
|                                        |                            | FARHAN C                         |
|                                        |                            | SREEHARI NAMBIAR                 |
|                                        |                            | AJMAL                            |
| 14/11/2022                             | INTERZONE VOLLEY BALL      | ABHINAV C                        |
|                                        |                            | MUHAMMED ZAHID A P               |
|                                        |                            | YADUKRISHNAN K V                 |
|                                        |                            | ARJUN MUKUNDAN 👔                 |
|                                        |                            | SANDESH K DINESH                 |
|                                        |                            | ADRSH P K                        |
|                                        |                            | JASON PEENAAV                    |
|                                        |                            | SREEHARRINGIPAL                  |
|                                        |                            | ENGINEERING & TECHNOLOG          |