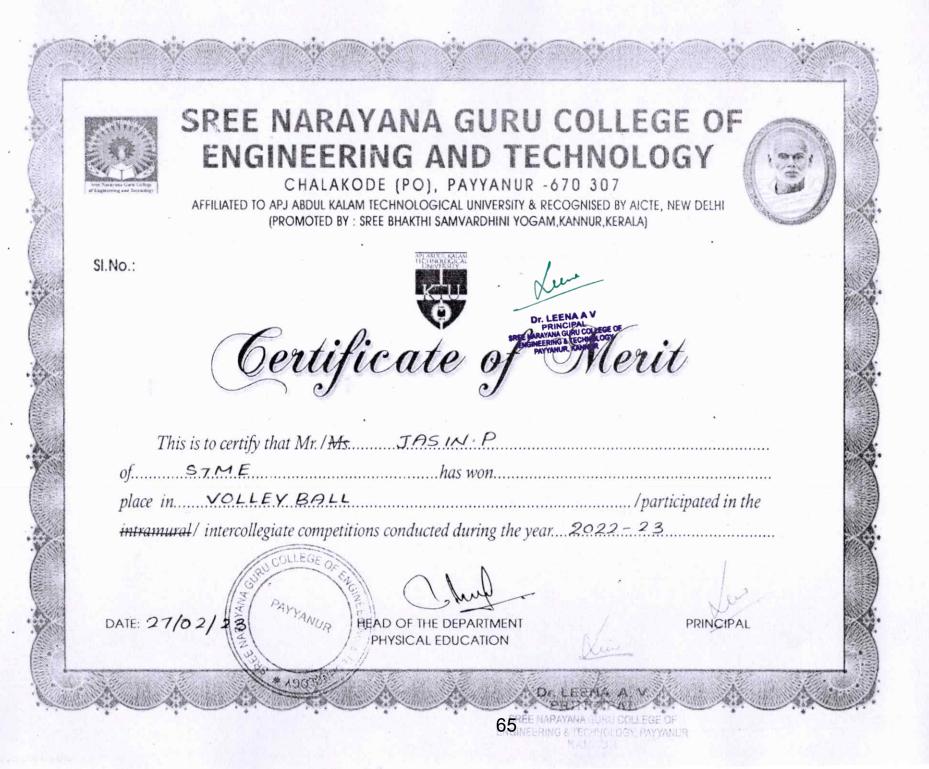

tify that Sweja PV has participated in the Song Writing Competition held on Nov. 25, 2022 organized by the NDLI Club of Sree Narayana Guru College of Engineering and Technology.

63

थिप्रतिम दाम

#### Dr. Partha Pratim Das

Joint Principal Investigator National Digital Library of India Project Indian Institute of Technology Kharagpur





Ministry of Education Government of India





Indian Institute of Technology Kharagpur



This is to certify that **Faiha Roug** has participated in the **Essay Writing Competition** held on **Nov. 25**, **2022** organized by the NDLI Club of **Sree Narayana Guru College of Engineering and Technology**.

तम दाम

#### Dr. Partha Pratim Das

Joint Principal Investigator National Digital Library of India Project Indian Institute of Technology Kharagpur





SREE NARAYANA GURU COLLEGE OF ENGINEERING AND TECHNOLOGY CHALAKODE (PO), PAYYANUR -670 307 AFFILIATED TO APJ ABDUL KALAM TECHNOLOGICAL UNIVERSITY & RECOGNISED BY AICTE. NEW DELHI (PROMOTED BY : SREE BHAKTHI SAMVARDHINI YOGAM, KANNUR, KERALA) SI.No.: Gertification Merit Dr. LEENA PRINOT This is to certify that Mr./Ms. APARSH P.K. place in VOLLEYBALL /participated in the DATE: 1/03 HEAD OF THE DEPARTMENT PRINCIPAL PHYSICAL EDUCATION 66









70

CANNUR

**SREE NARAYANA GURU COLLEGE OF** ENGINEERING AND TECHNOLOGY CHALAKODE (PO), PAYYANUR -670 307 AFFILIATED TO APJ ABDUL KALAM TECHNOLOGICAL UNIVERSITY & RECOGNISED BY AICTE, NEW DELHI (PROMOTED BY : SREE BHAKTHI SAMVARDHINI YOGAM, KANNUR, KERALA) SI.No.: Gertific and contract of Merit PRINCIP This is to certify that Mr. / Ms. ADARSH PK pl