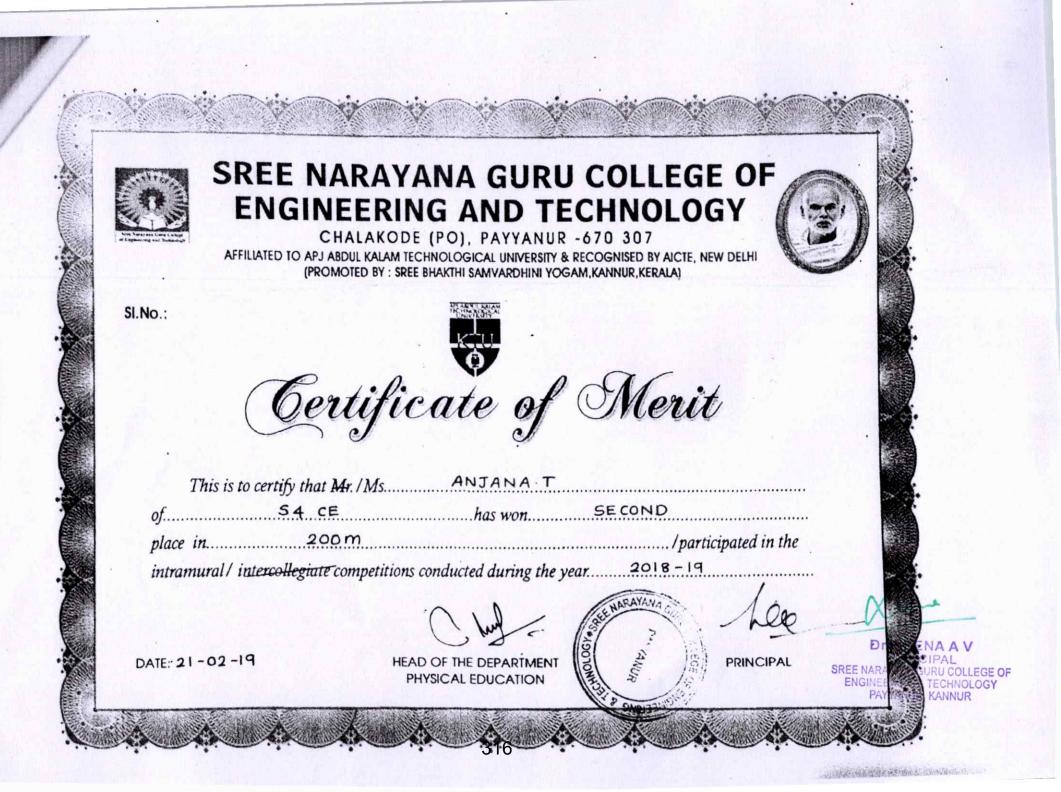

#### **5.3 Student Participation and Activities**

5.3.2 Average number of Sports and Cultural programs in which students of the Institution participated during last five years (organised by the institution/other institutions)

# LIST OF STUDENTS PARTICIPATED IN SPORTS AND CULTURAL PROGRAMS 2022-23

5.3.2 Average number of sports and cultural programs in which students of the Institution participated during last five years (organised by the institution/other institutions)