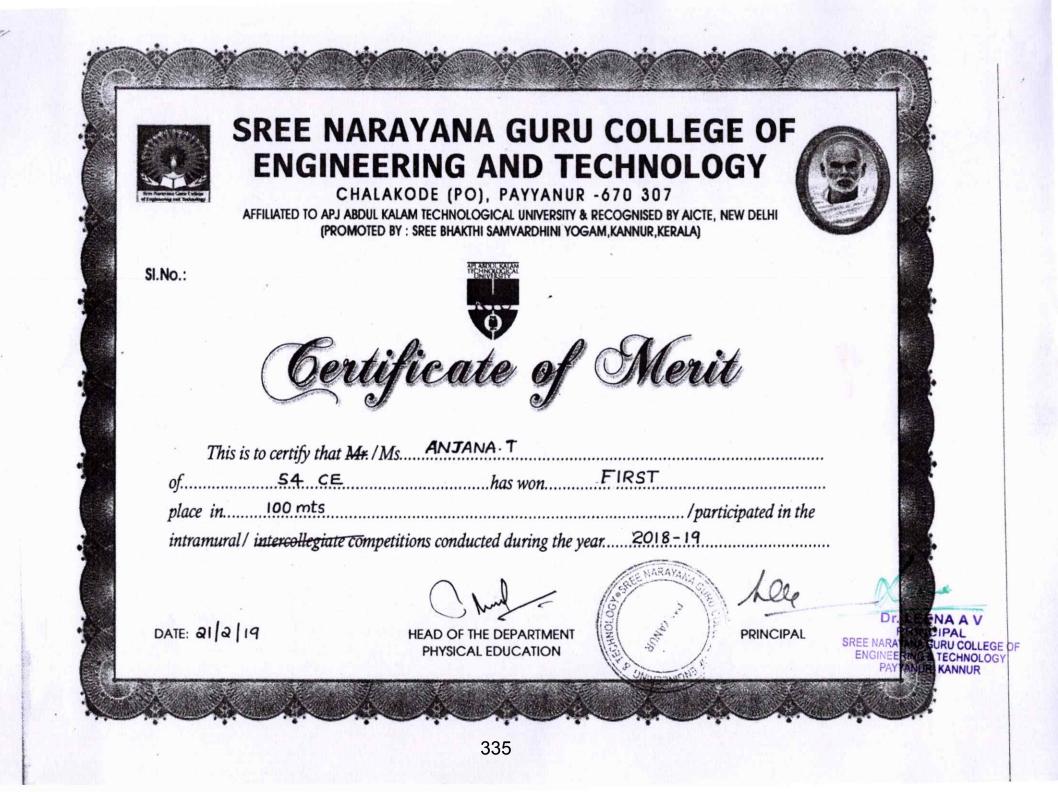

#### **5.3 Student Participation and Activities**

5.3.2 Average number of Sports and Cultural programs in which students of the Institution participated during last five years (organised by the institution/other institutions)

# LIST OF STUDENTS PARTICIPATED IN SPORTS AND CULTURAL PROGRAMS 2022-23

5.3.2 Average number of sports and cultural programs in which students of the Institution participated during last five years (organised by the institution/other institutions)