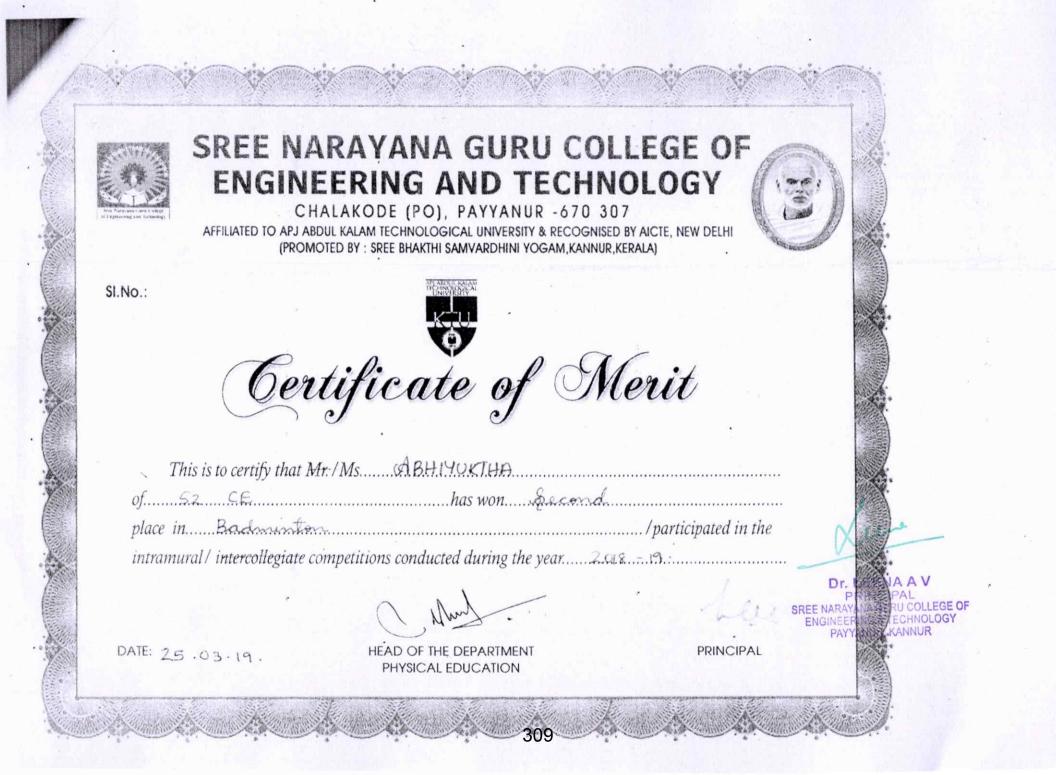

#### **5.3 Student Participation and Activities**

5.3.2 Average number of Sports and Cultural programs in which students of the Institution participated during last five years (organised by the institution/other institutions)

# LIST OF STUDENTS PARTICIPATED IN SPORTS AND CULTURAL PROGRAMS 2022-23

5.3.2 Average number of sports and cultural programs in which students of the Institution participated during last five years (organised by the institution/other institutions)