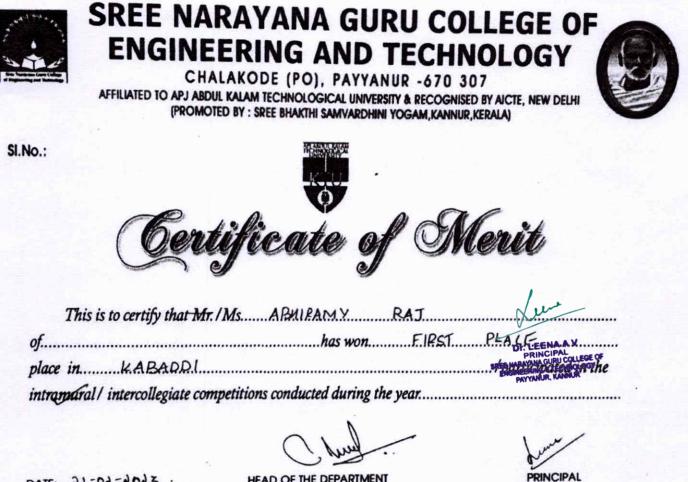

# LIST OF STUDENTS PARTICIPATED IN SPORTS AND CULTURAL PROGRAMS 2022-23

5.3.2 Average number of sports and cultural programs in which students of the Institution participated during last five years (organised by the institution/other institutions)

| Date of event/activity<br>(DD-MM-YYYY) | Name of the event/activity | Name of the student participated |
|----------------------------------------|----------------------------|----------------------------------|
|                                        |                            | ADITHTA KRISHNAN C               |
|                                        |                            | VIDYASAGSAR P                    |
|                                        |                            | ADWAITH BALAN                    |
|                                        |                            | ARJUN MUKUNDAN                   |
| 31/10/2022                             | INTERZONE KABADDI          | K N MUHAMMED MISHAL              |
| 51/10/2022                             | INTERZONE KABADDI          | ASWIN P P                        |
| 10 I.                                  |                            | MARCH MOHAN                      |
|                                        |                            | ADARSH CHANDRAN                  |
|                                        |                            | MUHAMMED SHEHZAD SIDHIK          |
|                                        |                            | ALTHAF ASHRAF                    |
|                                        |                            | FARHAN C                         |
|                                        |                            | ADARSH P K                       |
|                                        |                            | NIKHIL SAI K                     |
|                                        |                            | ADWAITH BALAN                    |
|                                        |                            | SAFWAN I M                       |
|                                        |                            | <b>RAJATH MANOHARAN</b>          |
|                                        |                            | BIPIN K                          |
|                                        |                            | ANUDEEP K                        |
|                                        |                            | SHINOY BIJU                      |
| 24/11/2022                             | INTERZONE FOOTBALL         | ATHUL B                          |
|                                        |                            | NANDU KRISHNA R U                |
|                                        |                            | ATHIRTH ANISH                    |
|                                        |                            | MEGHITH SUKUMARAN                |
|                                        |                            | NAAZ ABDUL JALEEL                |
|                                        |                            | MOHAMMED AAFIL ISMAYIL           |
| 1                                      |                            | MK                               |
|                                        |                            | ABHISHEK K                       |
|                                        |                            | ABHINAV P P                      |
|                                        |                            | PRATHAMESH K                     |
|                                        |                            | ARJUN ASHOK                      |
|                                        |                            | VAISHNAV T                       |
|                                        |                            | ANURAG A                         |
|                                        |                            | PRANAV A K                       |
|                                        |                            | FARHAN C                         |
|                                        |                            | SREEHARI NAMBIAR                 |
|                                        |                            | AJMAL                            |
| 14/11/2022                             | INTERZONE VOLLEY BALL      | ABHINAV C                        |
|                                        |                            | MUHAMMED ZAHID A P               |
|                                        |                            | YADUKRISHNAN K V                 |
|                                        |                            | ARJUN MUKUNDAN 👔                 |
|                                        |                            | SANDESH K DINESH                 |
|                                        |                            | ADRSH P K                        |
|                                        |                            | JASON PEENAAV                    |
|                                        |                            | SREEHARRINGIPAL                  |
|                                        |                            | ENGINEERING & TECHNOLOG          |