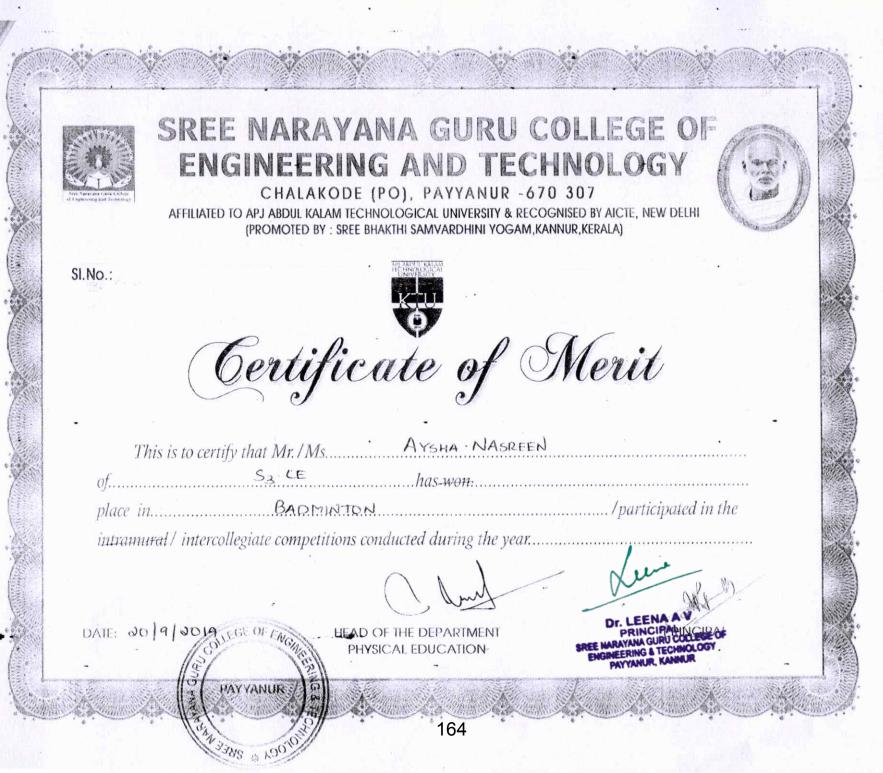

# LIST OF STUDENTS PARTICIPATED IN SPORTS AND CULTURAL PROGRAMS 2022-23

5.3.2 Average number of sports and cultural programs in which students of the Institution participated during last five years (organised by the institution/other institutions)