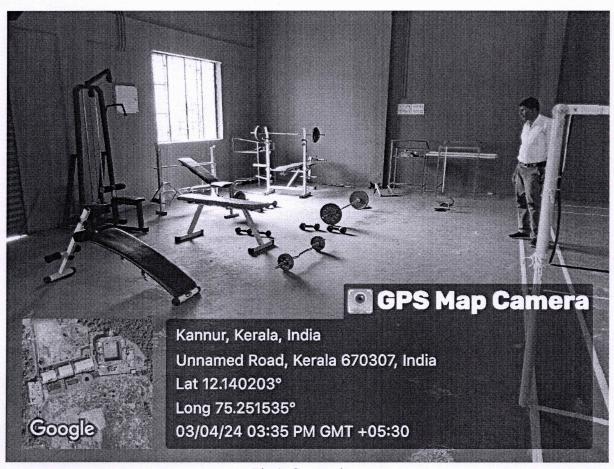

## GEOTAGGED PHOTOS OF GYMNASIUM

Our institution's gymnasium offers a spacious facility with state-of-the-art equipment to accommodate fitness enthusiasts. Features include a variety of workout stations, bench press, incline bench press, Decline bench press, Lat pull down machine, abdominal bench, free weights, dedicated areas for stretching and floor exercises, professional trainers, fitness classes, and locker rooms. These amenities ensure a comprehensive and motivating fitness experience for members.

Fig 1: Gymnasium

Dr. LEENA A V
PRINCIPAL
SREE NARAYANA GURU COLLEGE OF
ENGINEERING & TECHNOLOGY
PAYYANUR, KANNUR