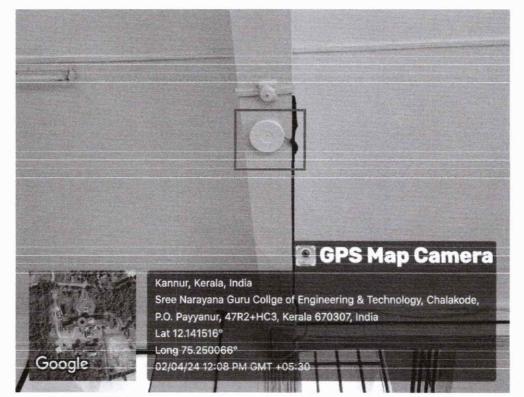

Fig 1: WiFi in the Swami Anandatheertha Block

Dr. LEENA A V PRINCIPAL SREE NARAYANA GURU COLLEGE OF ENGINEERING & TECHNOLOGY PAYYANUR, KANNUR

Fig 2: WiFi in Dr.T P Balakrishnan Block

6 Numbers of TP-Link AX1800 WIFI 6 Acess Points and one Omeda Controller in the college .The management of the wired network involves the utilisation of a total of 45 network switches.

Fig 3: WiFi in the entrance of Dr.T P Balakrishnan Block

Dr. LEENA A V PRINCIPAL SREE NARAYANA GURU COLLEGE OF ENGINEERING & TECHNOLOGY PAYYANUR, KANNUR