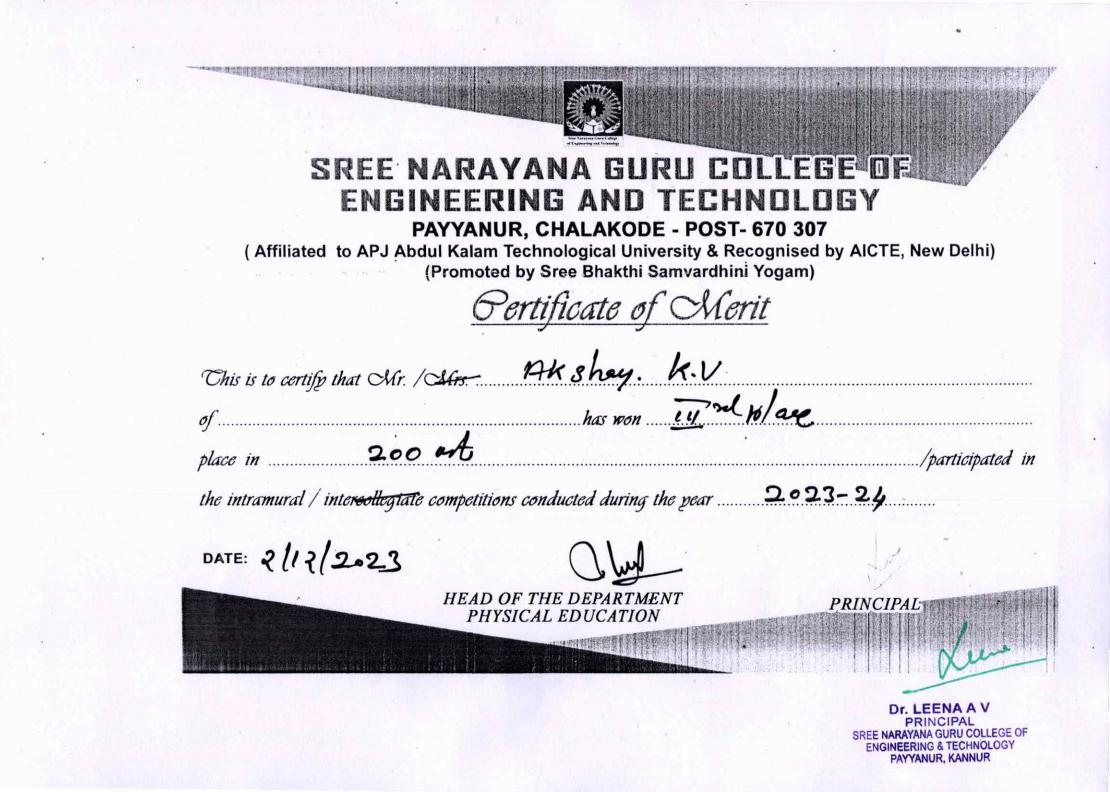

#### 200 Mts. (Men)

First- Adith Sathyan P K, S1 ME

Second- Anudeep K, S5 CSE

Third- Akshay K V, S3 EEE