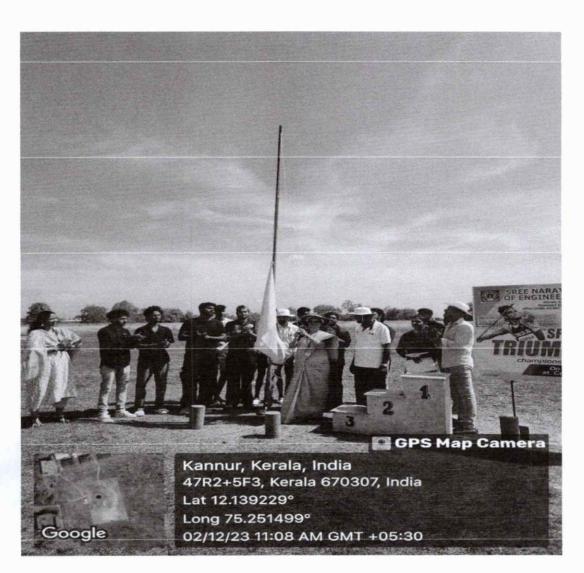

### Fig 2. Geotagged photo of Flag hosting Ceremony

un

Dr. LEENA A V PRINCIPAL SREE NARAYANA GURU COLLEGE OF ENGINEERING & TECHNOLOGY PAYYANUR, KANNUR

lun

Fig 4.. Geotagged Photo of Track 200 Meter

Dr. LEENA A V PRINCIPAL SREE NARAYANA GURU COLLEGE OF ENGINEERING & TECHNOLOGY PAYYANUR, KANNUR