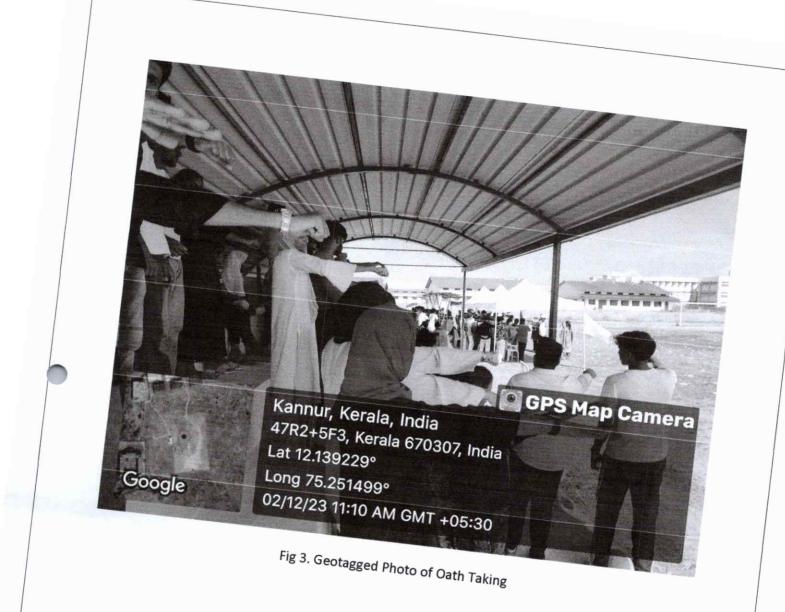

Oath taking- Mr. Anuraj M (Captain, Kho Kho team)

Vote of thanks- Mr. Rajath Manoharan, Football team captain

# ANNUAL ATHLETIC MEET -2023 HELD ON 2<sup>ND</sup> DECEMBER 2023

Fig 1: Geotagged photo of Inauguration Ceremony

Dr. LEENA A V PRINCIPAL SREE NARAYANA GURU COLLEGE OF ENGINEERING & TECHNOLOGY PAYYANUR, KANNUR