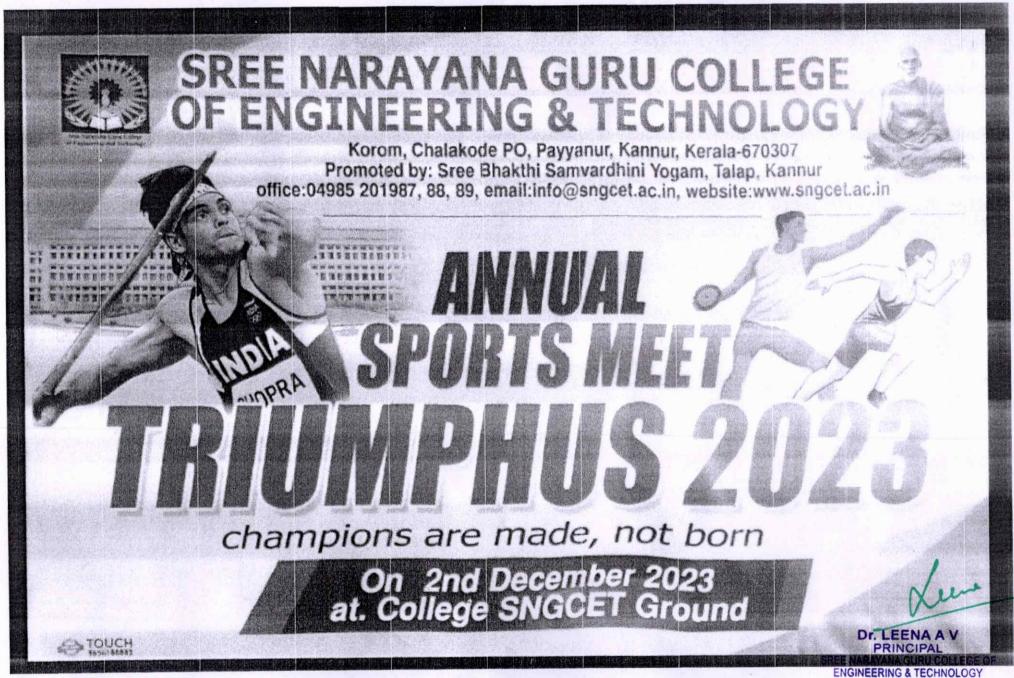

# TRIUMPHUS-2023

"Champions are made, not born"

# Annual Athletic Meet-2023 on 02<sup>nd</sup> December 2023

# <u>REPORT REGARDING ANNUAL SPORTS MEET</u> (TRIUMPHUS 2023)

The college sports day "**Triumphus 2023**" was held on December 2nd, 2023, in the college ground. The Department of Physical Education constituted an organizing committee for the successful conduct of the meet. The sports meet started at 9:00 AM on December 2nd, 2023, with a 1500-meter race for men, and the formal inauguration was declared by Principal Dr. Leena A V. The following items of competitions were conducted: