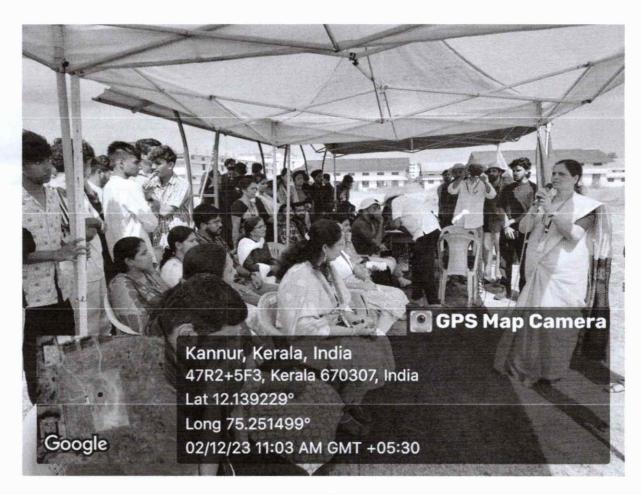

# ANNUAL ATHLETIC MEET -2023 HELD ON 2<sup>ND</sup> DECEMBER 2023

Fig 1: Geotagged photo of Inauguration Ceremony

Dr. LEENA A V PRINCIPAL SREE NARAYANA GURU COLLEGE OF ENGINEERING & TECHNOLOGY PAYYANUR, KANNUR