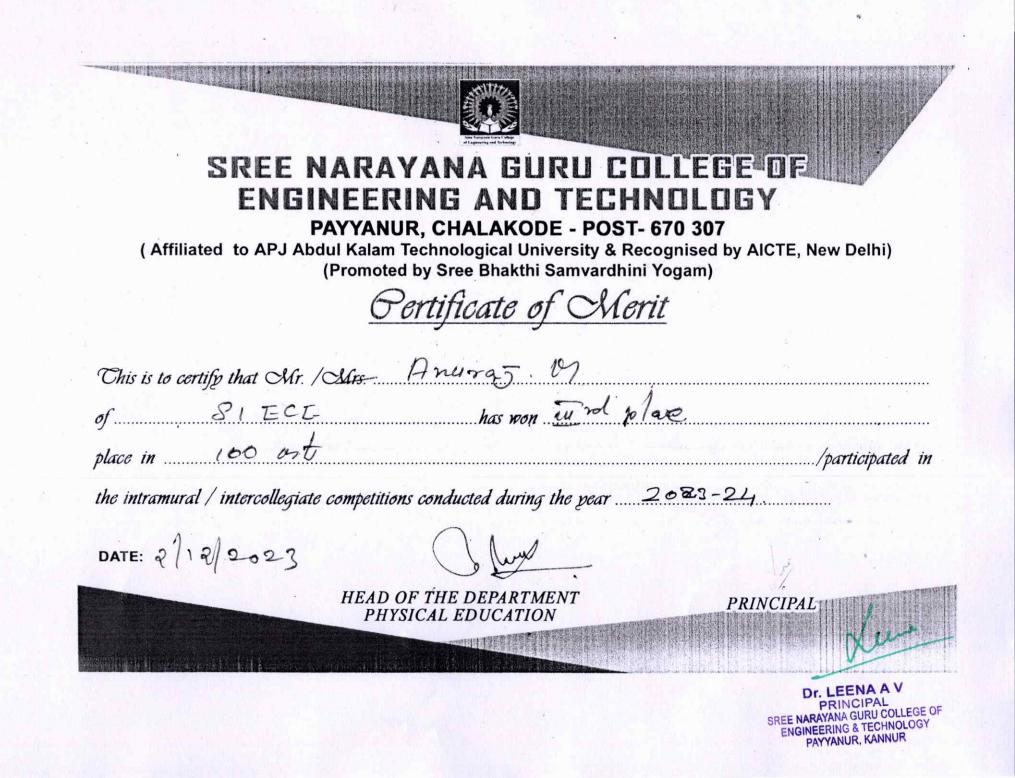

### 100 Mts. (Men)

First- Adith Sathyan P K, S1 ME

Second- Anudeep K, S5 CSE

Third- Anuraj M, S1 ECE