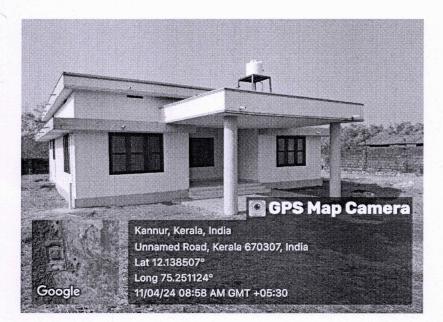

## **GEOTAGGED PHOTOS OF GUEST HOUSE**

A college guest house is used for various purposes such as hosting visiting scholars, prospective students and their families, conference attendees, or alumni. The guest houses offer basic amenities similar to a hotel, such as private rooms with bathrooms. They can be a convenient and often affordable option for guests who need to stay close to the campus for academic, professional, or personal reasons.

Fig 1: Photos of Guest House in the Campus

Dr. LEENA A V PRINCIPAL SREE NARAYANA GURU COLLEGE OF ENGINEERING & TECHNOLOGY PAYYANUR, KANNUR