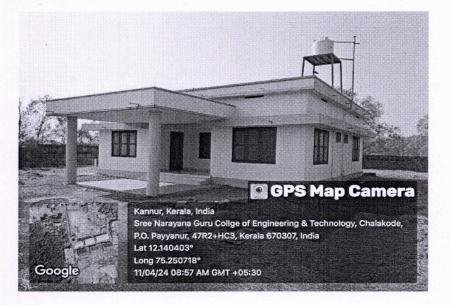

## **GEOTAGGED PHOTOS OF GUEST HOUSE**

A college guest house is used for various purposes such as hosting visiting scholars, prospective students and their families, conference attendees, or alumni. The guest houses offer basic amenities similar to a hotel, such as private rooms with bathrooms. They can be a convenient and often affordable option for guests who need to stay close to the campus for academic, professional, or personal reasons.

Fig 1: Photos of Guest House in the Campus

Dr. LEENA A V PRINCIPAL SREE NARAYANA GURU COLLEGE OF ENGINEERING & TECHNOLOGY PAYYANUR, KANNUR