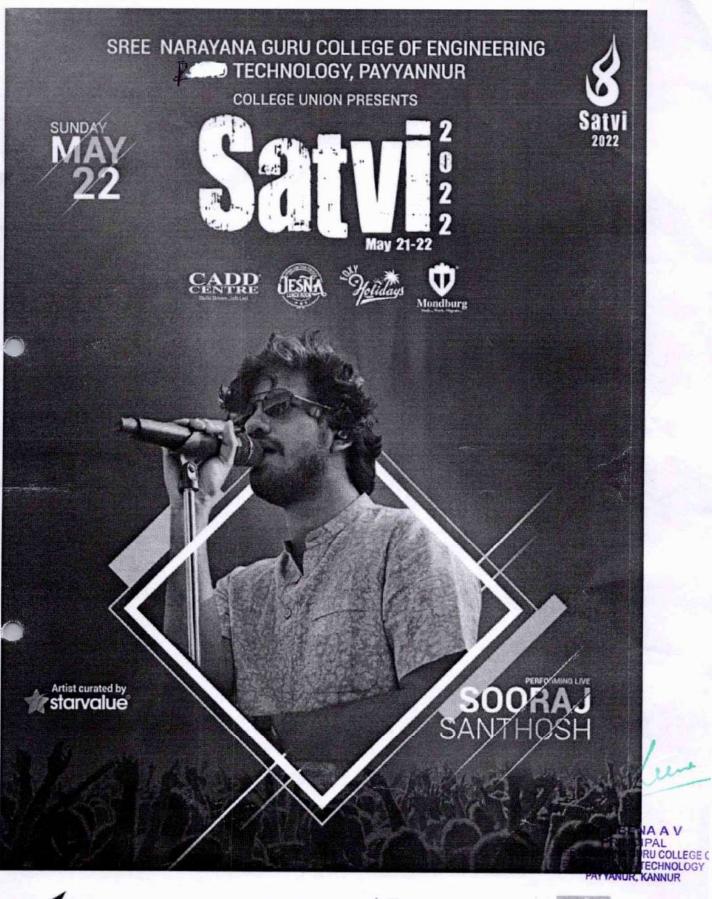

-------------------|
| 1        | Muhammed Ameen<br>Najeeb M | S2       | Computer science Engineering |
| 2        | M Muhammed Fidan           | S2       | Computer science Engineering |
| 3        | Parthip K anish            | S4       | Computer science Engineering |
| 4        | Muhammed Mishal K N        | S2       | Mechanical Engineering       |
| 5        | Muhammed Zahran            | S2       | Computer science Engineering |
| 6        | Raihana                    | S2       | Civil Engineering            |
| 7        | Shafana Shafi              | S8       | Civil Engineering            |
| 8        | Safa Sayeed v              | S6       | Computer science Engineering |
| 9        | Safa Fathima               | S6       | Computer science Engineering |

Ashiber Haffodrisor.



















(PROMOTED BY SREE BHAKTHI SAMVARDHINI YOGAM, KANNUR) CHALAKODE P.O., PAYYANUR, KANNUR – 670307, KERALA.

Cordially invite you to the inaugural ceremony of SATVI 2022 21st MAY 2022, 10:00 AM

#### **AGENDA**

PRAYER

WELCOME ADDRESS
Prof. Raveendran K, Vice Principal

PRESIDENTIAL ADDRESS Dr. Leena A. V , Principal.

#### ADDRESS BY THE MANAGEMENT REPRESENTATIVE

INTRODUCTION OF CHIEF GUEST Mr. Safwan I M, College Union Chairman

INTRODUCTION OF GUEST OF HONOUR
Ms. Aswitha G, College Union General Secretary

#### "INAUGURATION"

#### **INAUGURAL ADDRESS**

K V Lalitha (Payyanur Municipal Chairperson)

> Ajith Pulleri (Film Director)

#### FELICITATION ADDRESS

Ashok Hegde ,Administrative Officer
Dr. Susan Abraham, HOD CE
Mr. Sunder V, HOD CSE
Prof. Unnikrishnan O, HOD Phy.