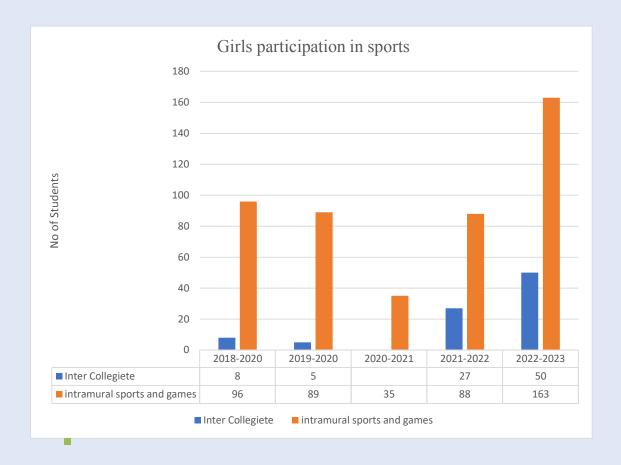

Conversely, in the time period 2023-2024, there are no females, indicating all-male population.



This data and graph show the gender strength in NSS from 2018 to 2023. Boys and girls strength increased from 2018-2023. Boys admission was maximum in the year 2022. The graph indicates that the participation of boys is much more than girls.

Note: NSS admissions are stopped due to corona in 2020 and 2021





This data and graph show boys participation in sports from 2018 to 2023. Participation was maximum at intra-collegiate in the session 2021-2022 and intercollege in the 2021-2022 session.

Note: During 2020-2021 inter-college sports competitions were stopped due to Corona issues.

Dr. LEENA A V
PRINCIPAL
PRINCIPAL
SREE NARAYANA GURU COLLEGE OF
ENGINEERING & TECHNOLOGY
PATYANUR, KANNUR



This data and graph are about girls participation in sports from 2018 to 2023. Participation was maximum at inter-collegiate in the session 2022- 2023 and intramural level in the 2022-2023 session.

The graph of boys and girls is clearly conveying the message that boys are more interested in sports and their contribution is more than girls' students

Note: During 2020-2021 inter-college sports competitions were stopped due to Corona issues.





The table and graph show the gender ratio classification of regular Teaching Staff of during the academic year 2018-2023. The total number of male teachers is 48 % which is less than the number of female teachers i.e. 52%. There are only female staff in the Department of Electronics and Communication.





The table and graph show the year-wise c