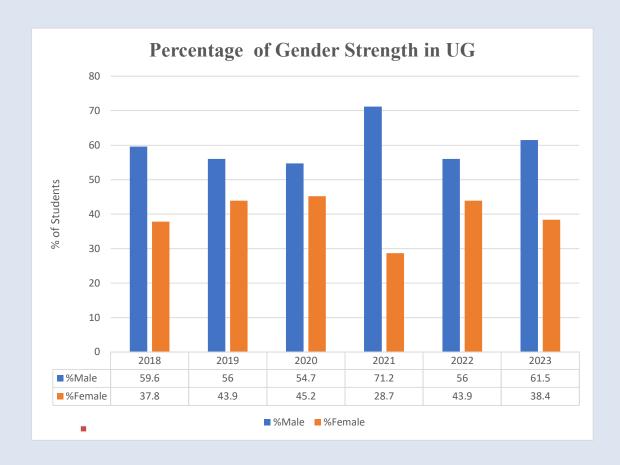

ory also varies, with a noticeable increase in 2022 and 2019. The minority-category with every year is increasing and the maximum strength was represented in 2022. SC category showed a maximum the year-wise evaluation.



The table and graph show vividly the strength of boys from various social categories in the academic year 2018-2023, it appears that the admissions of all categories increased with the years. The admission is maximum in the OBC category with a noticeable peak in 2021 and 2018. The number of males in the minority category fluctuates over the years, reaching its peak in 2022. The number of males in the OBC category also fluctuates, with a slight decrease over the years. The number of males in the general category shows some variability but sees a notable increase in 2023.



This data and entry are about the percentage of gender strength in Undergraduate classes from 2018 to 2023. The boys admission outnumbers the girls but the number is increasing with every session. The girl's strength in 2018-2023 was 37.8% in 2018 which increased to 45.2% in 2020.

The boy's graph indicates that their admission was peaked in 2021-to-71.2%-declined-to-61.5%-in-2023.

DT. LEENA A V
PRINCIPAL
SREE HARAYANA GURU COLLEGE OF
ENGRIEERING & TECHNOLOGY
PAYYANUR, KANNUR



The table and graph show vividly the enrolment of Girls from various social categories in the academic year 2018-2023, it appears that the strength of each category increased with years. The admission is peaked in OBC category in 2018 and decreased later onwards.





The table and graph show vividly the enrolme