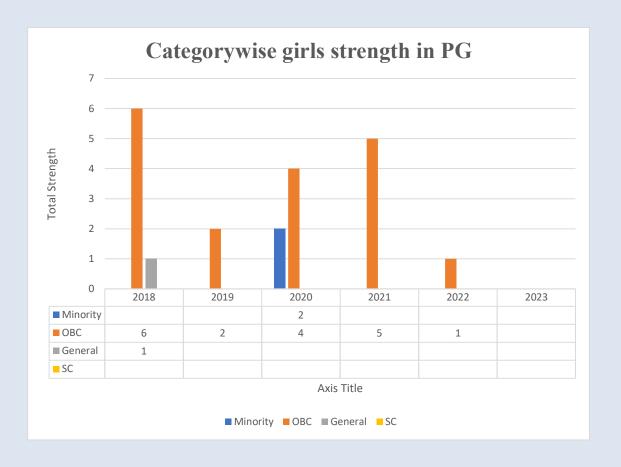

2021 and 2018. The number of males in the minority category fluctuates over the years, reaching its peak in 2022. The number of males in the OBC category also fluctuates, with a slight decrease over the years. The number of males in the general category shows some variability but sees a notable increase in 2023.



This data and entry are about the percentage of gender strength in Undergraduate classes from 2018 to 2023. The boys admission outnumbers the girls but the number is increasing with every session. The girl's strength in 2018-2023 was 37.8% in 2018 which increased to 45.2% in 2020.

The boy's graph indicates that their admission was peaked in 2021-to-71.2%-declined-to-61.5%-in-2023.

DT. LEENA A V
PRINCIPAL
SREE HARAYANA GURU COLLEGE OF
ENGRIEERING & TECHNOLOGY
PAYYANUR, KANNUR



The table and graph show vividly the enrolment of Girls from various social categories in the academic year 2018-2023, it appears that the strength of each category increased with years. The admission is peaked in OBC category in 2018 and decreased later onwards.





The table and graph show vividly the enrolment of boys from various social categories in the academic year 2018-2023, it appears that the admission of each category increased with years. The admission is more for OBC category in each year, which peaked in 2018. The OBC category seems to have the most consistent data in the year 2018-2019,2019-2020 and 2023-2024.





This data and entry are about the gender strength in Postgraduate classes from 2018 to 2023. Unlike UG the PG graph depicts a different scenario. Here Girls en