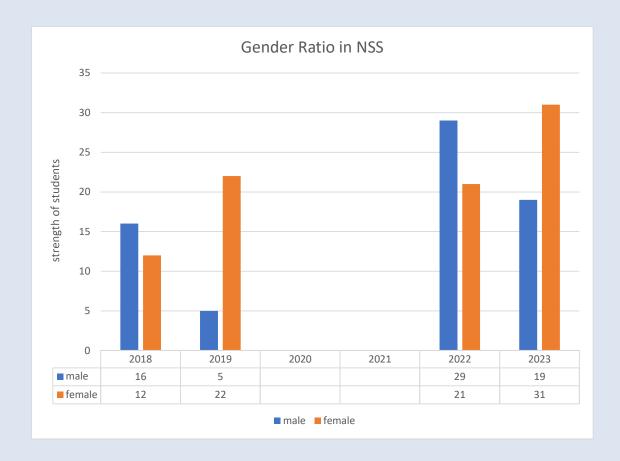

ry increased with years. The admission is more for OBC category in each year, which peaked in 2018. The OBC category seems to have the most consistent data in the year 2018-2019,2019-2020 and 2023-2024.





This data and entry are about the gender strength in Postgraduate classes from 2018 to 2023. Unlike UG the PG graph depicts a different scenario. Here Girls enrolment outnumbers the boys enrolment. The boys admission declined with a subsequent session from 2018 to 2022 but girls' admission increased from 63.7% to 100%. In the time period 2018-2022, the percentage of females is higher than males. In the time period 2022-2023, there are no males, indicating possibly an all-female population. Conversely, in the time period 2023-2024, there are no females, indicating all-male population.



This data and graph show the gender strength in NSS from 2018 to 2023. Boys and girls strength increased from 2018-2023. Boys admission was maximum in the year 2022. The graph indicates that the participation of boys is much more than girls.

Note: NSS admissions are stopped due to corona in 2020 and 2021





This data and graph show boys participation in sports from 2018 to 2023. Participation was maximum at intra-collegiate in the session 2021-2022 and intercollege in the 2021-2022 session.

Note: During 2020-2021 inter-college sports competitions were stopped due to Corona issues.

Dr. LEENA A V
PRINCIPAL
PRINCIPAL
SREE NARAYANA GURU COLLEGE OF
ENGINEERING & TECHNOLOGY
PATYANUR, KANNUR



This data and graph are about girls participation in sports from 2018 to 2023. Participation was