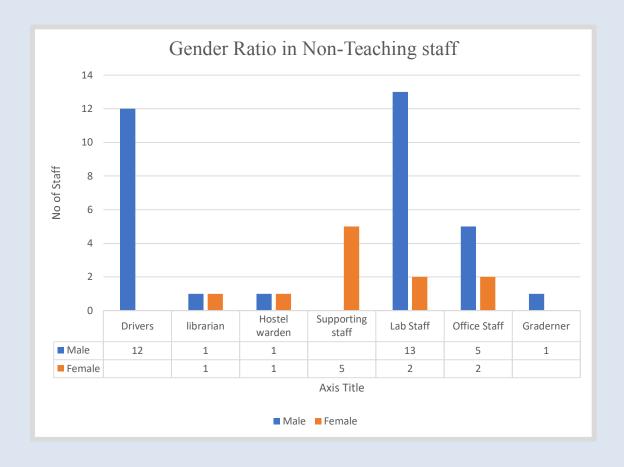

NGINEERING & TECHNOLOGY
PATYANUR, KANNUR



This data and graph are about girls participation in sports from 2018 to 2023. Participation was maximum at inter-collegiate in the session 2022- 2023 and intramural level in the 2022-2023 session.

The graph of boys and girls is clearly conveying the message that boys are more interested in sports and their contribution is more than girls' students

Note: During 2020-2021 inter-college sports competitions were stopped due to Corona issues.





The table and graph show the gender ratio classification of regular Teaching Staff of during the academic year 2018-2023. The total number of male teachers is 48 % which is less than the number of female teachers i.e. 52%. There are only female staff in the Department of Electronics and Communication.





The table and graph show the year-wise classification of Non- teaching staff of the academic year 2018-2023.

DT. LEENA A V
PRINCIPAL
SREE HARAYANA GURU COLLEGE OF
ENGINEERING & TECHNOLOGY
PAYYANUR, KANNUR

# SALIENT FINDINGS SUGGESTIONS CONCLUSION

#### **Salient Findings**

- Student strength particularly girl's strength is increasing steadily inboth UG and PG programmes
- Students of backward classes have a bigger share in admission.
- Girl enrolment is more than that of boys in PG classes.
- The success rate of female students is higher than that of boys.
- In sports the participation of boys is more than that of girls.
- Seats are reserved for girls in student union elections.
- Gender strength in the regular teaching staff of females is higher than males but just the opposite in no