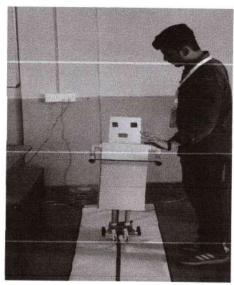

#### Bridge Course

Principal informed that Bridge course would commence next week. She asked each department to plan a half a day session for the same. It was decided that the Basic Concepts in Mathematics would be revised during the Bridge Course. Sessions would be conducted by NSS, Nature Club and Physical Education Department as well. She appreciated the efforts put in by the Staff of ECE Department for successfully conducting the ROBOTICs Workshop for the newly admitted students.