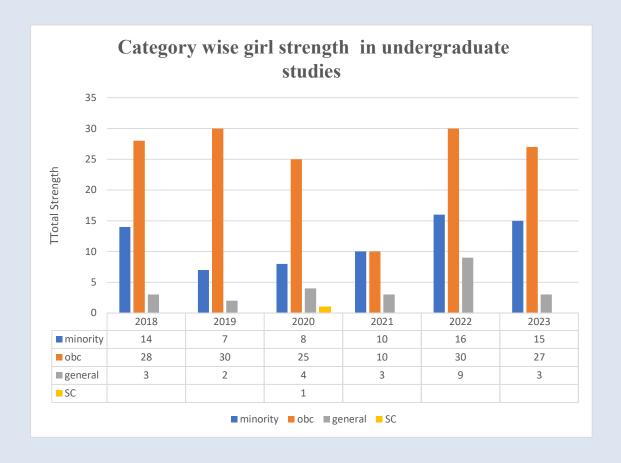

ver, women constitute a majority (around 70%) of the Academic Council, where they actively participate in and influence decision-making processes.

Dr. LEENA A V
PRINCIPAL
SREE HARAYANA GURU COLLEGE OF
ENGRIEERING & TECHNOLOGY
PAYYANUR, KANNUR

# STUDENT STRENGTH 2018-2023



The table shows year-wise gender classification of male and female strength of students and the total number of admissions to the college. It appears that since the years 2018-2023, the percentage of gender classification concerning the male and female students is more in male. The bar graph and tabular form vividly give the idea that girls students strength has increased considerably from 2018 to 2023 and more proportional increment to boy students. The Graph shows important data on year-wise gender classification.



The table and graph show vividly the strength of girls from various social categories in the academic year 2018-2023, it appears that the enrolment of each category increased with the OBC and General category ahead. The admission is maximum in OBC category. The number of females in the minority category fluctuates over the years, with a peak in 2022. The number of females in the OBC category shows variability, with a peak in 2019 and a notable decrease in 2021. The number of females in the general category also varies, with a noticeable increase in 2022 and 2019. The minority-category with every year is increasing and the maximum strength was represented in 2022. SC category showed a maximum the year-wise evaluation.



The table and graph show vividly the strength of boys from various s