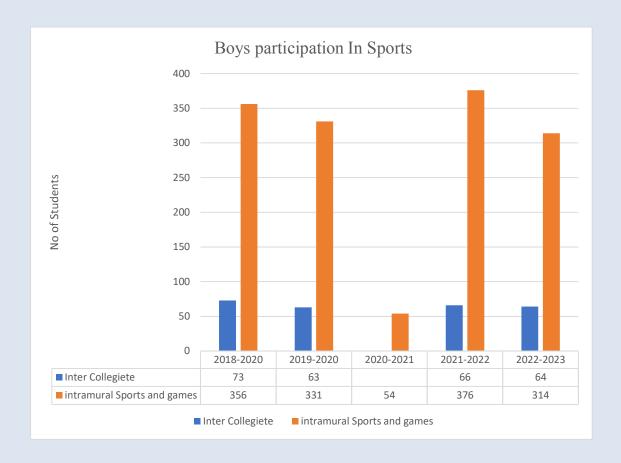

he PG graph depicts a different scenario. Here Girls enrolment outnumbers the boys enrolment. The boys admission declined with a subsequent session from 2018 to 2022 but girls' admission increased from 63.7% to 100%. In the time period 2018-2022, the percentage of females is higher than males. In the time period 2022-2023, there are no males, indicating possibly an all-female population. Conversely, in the time period 2023-2024, there are no females, indicating all-male population.



This data and graph show the gender strength in NSS from 2018 to 2023. Boys and girls strength increased from 2018-2023. Boys admission was maximum in the year 2022. The graph indicates that the participation of boys is much more than girls.

Note: NSS admissions are stopped due to corona in 2020 and 2021





This data and graph show boys participation in sports from 2018 to 2023. Participation was maximum at intra-collegiate in the session 2021-2022 and intercollege in the 2021-2022 session.

Note: During 2020-2021 inter-college sports competitions were stopped due to Corona issues.

Dr. LEENA A V
PRINCIPAL
PRINCIPAL
SREE NARAYANA GURU COLLEGE OF
ENGINEERING & TECHNOLOGY
PATYANUR, KANNUR



This data and graph are about girls participation in sports from 2018 to 2023. Participation was maximum at inter-collegiate in the session 2022- 2023 and intramural level in the 2022-2023 session.

The graph of boys and girls is clearly conveying the message that boys are more interested in sports and their contribution is more than girls' students

Note: During 2020-2021 inter-college sports competition