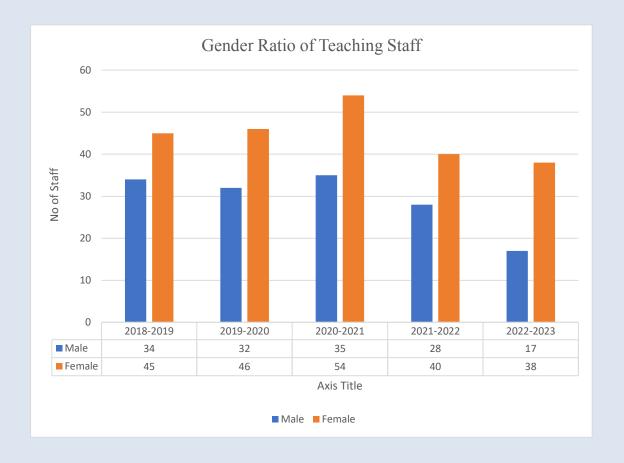

ation in sports from 2018 to 2023. Participation was maximum at intra-collegiate in the session 2021-2022 and intercollege in the 2021-2022 session.

Note: During 2020-2021 inter-college sports competitions were stopped due to Corona issues.

Dr. LEENA A V
PRINCIPAL
PRINCIPAL
SREE NARAYANA GURU COLLEGE OF
ENGINEERING & TECHNOLOGY
PATYANUR, KANNUR



This data and graph are about girls participation in sports from 2018 to 2023. Participation was maximum at inter-collegiate in the session 2022- 2023 and intramural level in the 2022-2023 session.

The graph of boys and girls is clearly conveying the message that boys are more interested in sports and their contribution is more than girls' students

Note: During 2020-2021 inter-college sports competitions were stopped due to Corona issues.





The table and graph show the gender ratio classification of regular Teaching Staff of during the academic year 2018-2023. The total number of male teachers is 48 % which is less than the number of female teachers i.e. 52%. There are only female staff in the Department of Electronics and Communication.





The table and graph show the year-wise classification of Non- teaching staff of the academic year 2018-2023.

DT. LEENA A V
PRINCIPAL
SREE HARAYANA GURU COLLEGE OF
ENGINEERING & TECHNOLOGY
PAYYANUR, KANNUR

# SALIENT FINDINGS SUGGESTIONS CONCLUSION

#### **Salient Findings**

- Student strength particularly girl's strength is increasing steadily inboth UG and PG programmes
- Students of backward classes have a bigger share in admission.
- Girl enrolment is more than that of boys in PG