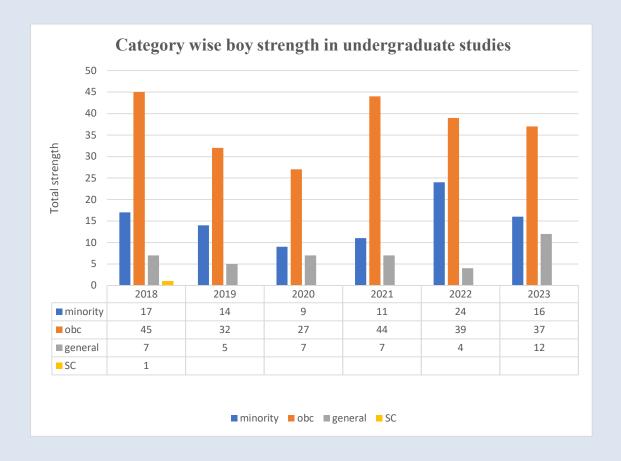

. The Graph shows important data on year-wise gender classification.



The table and graph show vividly the strength of girls from various social categories in the academic year 2018-2023, it appears that the enrolment of each category increased with the OBC and General category ahead. The admission is maximum in OBC category. The number of females in the minority category fluctuates over the years, with a peak in 2022. The number of females in the OBC category shows variability, with a peak in 2019 and a notable decrease in 2021. The number of females in the general category also varies, with a noticeable increase in 2022 and 2019. The minority-category with every year is increasing and the maximum strength was represented in 2022. SC category showed a maximum the year-wise evaluation.



The table and graph show vividly the strength of boys from various social categories in the academic year 2018-2023, it appears that the admissions of all categories increased with the years. The admission is maximum in the OBC category with a noticeable peak in 2021 and 2018. The number of males in the minority category fluctuates over the years, reaching its peak in 2022. The number of males in the OBC category also fluctuates, with a slight decrease over the years. The number of males in the general category shows some variability but sees a notable increase in 2023.



This data and entry are about the percentage of gender strength in Undergraduate classes from 2018 to 2023. The boys admission outnumbers the girls but the number is increasing with every session. The girl's strength i