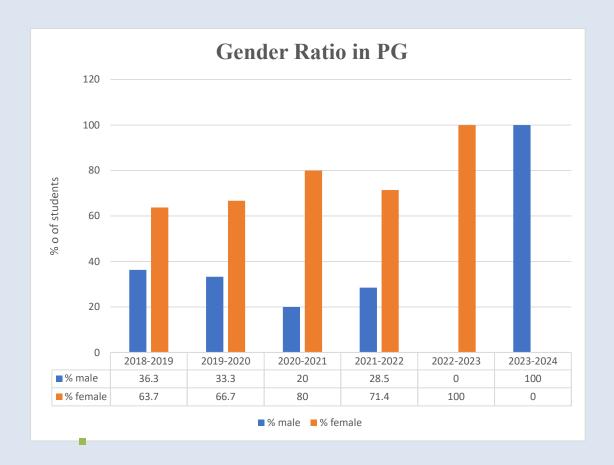

mission was peaked in 2021-to-71.2%-declined-to-61.5%-in-2023.

DT. LEENA A V
PRINCIPAL
SREE HARAYANA GURU COLLEGE OF
ENGRIEERING & TECHNOLOGY
PAYYANUR, KANNUR



The table and graph show vividly the enrolment of Girls from various social categories in the academic year 2018-2023, it appears that the strength of each category increased with years. The admission is peaked in OBC category in 2018 and decreased later onwards.





The table and graph show vividly the enrolment of boys from various social categories in the academic year 2018-2023, it appears that the admission of each category increased with years. The admission is more for OBC category in each year, which peaked in 2018. The OBC category seems to have the most consistent data in the year 2018-2019,2019-2020 and 2023-2024.





This data and entry are about the gender strength in Postgraduate classes from 2018 to 2023. Unlike UG the PG graph depicts a different scenario. Here Girls enrolment outnumbers the boys enrolment. The boys admission declined with a subsequent session from 2018 to 2022 but girls' admission increased from 63.7% to 100%. In the time period 2018-2022, the percentage of females is higher than males. In the time period 2022-2023, there are no males, indicating possibly an all-female population. Conversely, in the time period 2023-2024, there are no females, indicating all-male population.



This data and graph show the gender strength in NSS from 2018 to 2023. Boys and girls strength increased from 2018-2023. Boys admission was maximum in the year 2022. The graph indicates that the participa