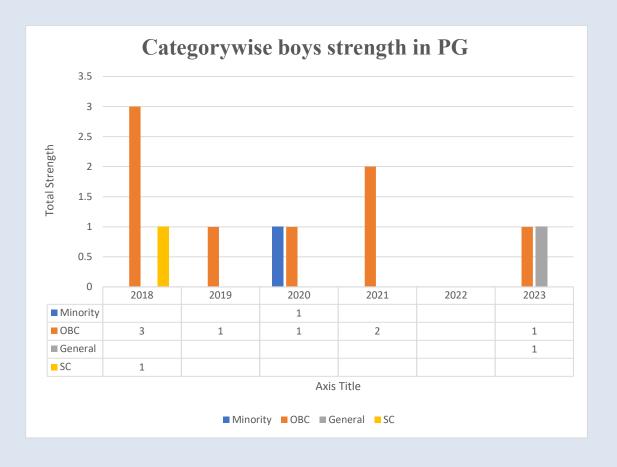

ability but sees a notable increase in 2023.



This data and entry are about the percentage of gender strength in Undergraduate classes from 2018 to 2023. The boys admission outnumbers the girls but the number is increasing with every session. The girl's strength in 2018-2023 was 37.8% in 2018 which increased to 45.2% in 2020.

The boy's graph indicates that their admission was peaked in 2021-to-71.2%-declined-to-61.5%-in-2023.

DT. LEENA A V
PRINCIPAL
SREE HARAYANA GURU COLLEGE OF
ENGRIEERING & TECHNOLOGY
PAYYANUR, KANNUR



The table and graph show vividly the enrolment of Girls from various social categories in the academic year 2018-2023, it appears that the strength of each category increased with years. The admission is peaked in OBC category in 2018 and decreased later onwards.





The table and graph show vividly the enrolment of boys from various social categories in the academic year 2018-2023, it appears that the admission of each category increased with years. The admission is more for OBC category in each year, which peaked in 2018. The OBC category seems to have the most consistent data in the year 2018-2019,2019-2020 and 2023-2024.





This data and entry are about the gender strength in Postgraduate classes from 2018 to 2023. Unlike UG the PG graph depicts a different scenario. Here Girls enrolment outnumbers the boys enrolment. The boys admission declined with a subsequent session from 2018 to 2022 but girls' admission increased from 63.7% to 100%. In the time period 2018-2022, the percentage of females is higher than males. In the time period 2022-2023,